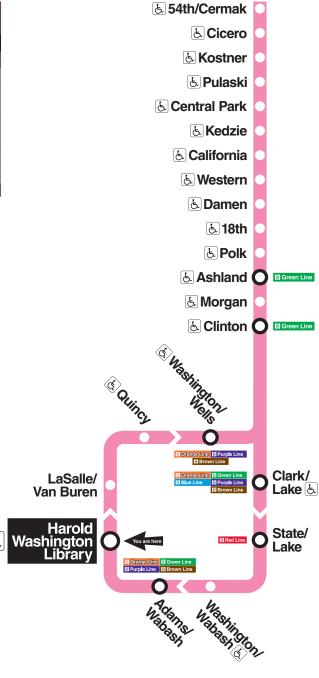

|
| Midday                                                                                  | every 10 minutes    | every 10–12 minutes | every 10–12 minutes |
| PM rush*                                                                                | every 8–10 minutes  | ]                   |                     |
| Evening                                                                                 | every 10–15 minutes | every 12–15 minutes | every 12–15 minutes |
| Last train                                                                              | 1:31a               | 1:31a               | 1:31a               |
| * Rush period service is approximately 6a-9a (AM) and 4p-6;30p (PM) on regular weekdays |                     |                     |                     |