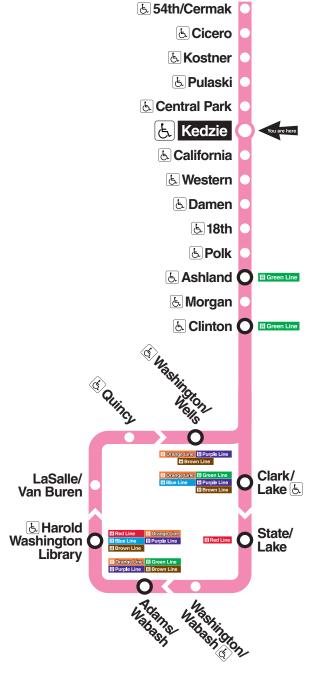

|                     |
|                                         | Weekday             | Saturday            | Sunday/holiday      |
| First train                             | 4:08a               | 5:08a               | 5:08a               |
| Morning                                 | every 12–15 minutes | every 12–15 minutes | every 12–15 minutes |
| AM rush*                                | every 8–10 minutes  |                     |                     |
| Midday                                  | every 10 minutes    | every 10–12 minutes | every 10–12 minutes |
| PM rush*                                | every 8–10 minutes  | 7                   |                     |
| Evening                                 | every 10–15 minutes | every 12–15 minutes | every 12–15 minutes |