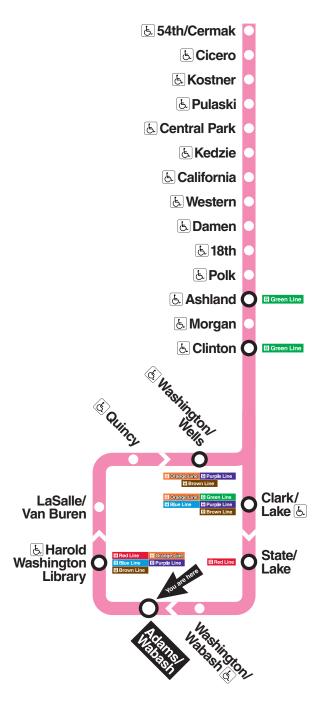

|
| Midday                                                                                  | every 10 minutes    | every 10–12 minutes | every 10-12 minutes |
| PM rush*                                                                                | every 8–10 minutes  |                     |                     |
| Evening                                                                                 | every 10–15 minutes | every 12–15 minutes | every 12–15 minutes |
| Last train                                                                              | 1:29a               | 1:29a               | 1:29a               |
| * Rush period service is approximately 6a-9a (AM) and 4p-6:30p (PM) on regular weekdays |                     |                     |                     |