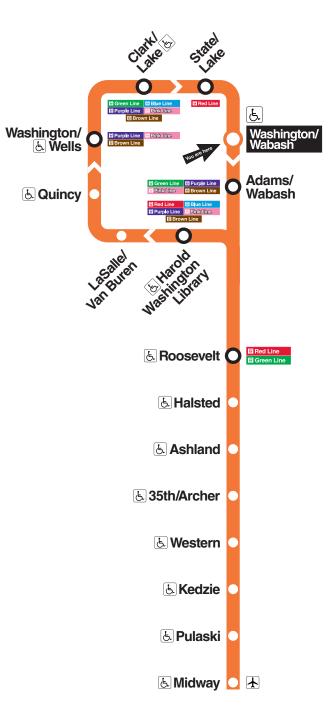

|
| Midday                                                                                  | every 8–9 minutes   | every 10 minutes    | every 10-12 minutes |
| PM rush*                                                                                | every 7–9 minutes   |                     |                     |
| Evening                                                                                 | every 10–15 minutes | every 10–15 minutes | every 12–15 minutes |
| Last train                                                                              | 1:38a               | 1:38a               | 1:38a               |
| ' Rush period service is approximately 6a-9a (AM) and 4p-6:30p (PM) on regular weekdays |                     |                     |                     |