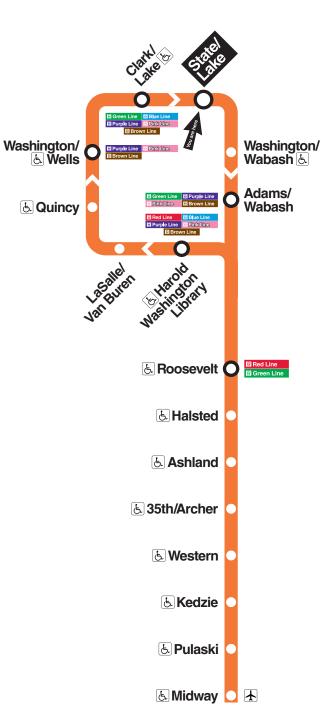

|
| Midday                                                                                | every 8–9 minutes   | every 10 minutes    | every 10-12 minutes |
| PM rush*                                                                              | every 7–9 minutes   |                     |                     |
| Evening                                                                               | every 10–15 minutes | every 10–15 minutes | every 12–15 minutes |
| Last train                                                                            | 1:36a               | 1:36a               | 1:36a               |
| Rush period service is approximately 6a-9a (AM) and 4p-6:30p (PM) on regular weekdays |                     |                     |                     |