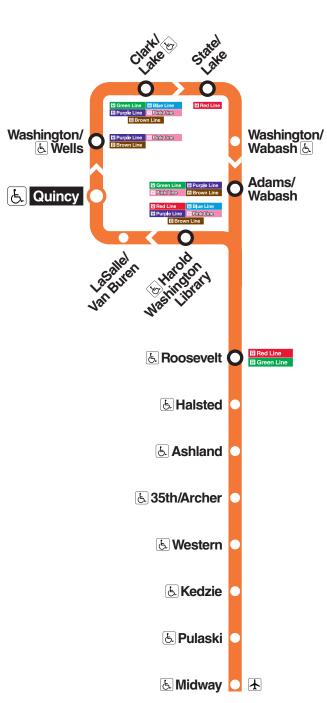

|
| Midday                                                                                | every 8–9 minutes   | every 10 minutes    | every 10–12 minutes |
| PM rush*                                                                              | every 7–9 minutes   |                     |                     |
| Evening                                                                               | every 10–15 minutes | every 10–15 minutes | every 12–15 minutes |
| Last train                                                                            | 1:31a               | 1:31a               | 1:31a               |
| Rush period service is approximately 6a-9a (AM) and 4p-6:30p (PM) on regular weekdays |                     |                     |                     |