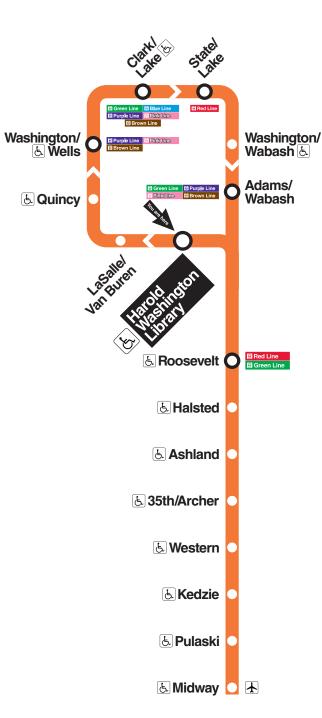

|
| Midday                                                                                  | every 8–9 minutes   | every 10 minutes    | every 10-12 minutes |
| PM rush*                                                                                | every 7–9 minutes   |                     |                     |
| Evening                                                                                 | every 10–15 minutes | every 10–15 minutes | every 12–15 minutes |
| Last train                                                                              | 1:29a               | 1:29a               | 1:29a               |
| * Rush period service is approximately 6a-9a (AM) and 4p-6:30p (PM) on regular weekdays |                     |                     |                     |