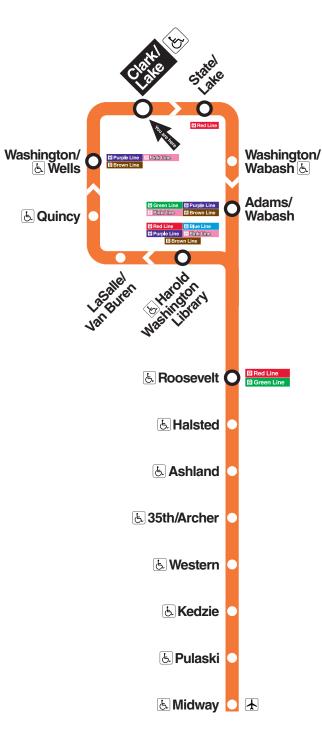

|
| Midday                                                                                | every 8–9 minutes   | every 10 minutes    | every 10-12 minutes |
| PM rush*                                                                              | every 7–9 minutes   |                     |                     |
| Evening                                                                               | every 10–15 minutes | every 10–15 minutes | every 12–15 minutes |
| Last train                                                                            | 1:35a               | 1:35a               | 1:35a               |
| Rush period service is approximately 6a-9a (AM) and 4p-6:30p (PM) on regular weekdays |                     |                     |                     |