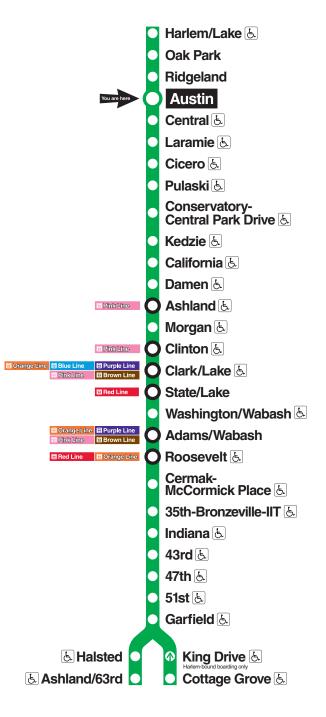

|
| AM rush*                        | every 8–10 minutes            |                               |                               |
| Midday                          | every 10 minutes              | every 10 minutes              | every 10 minutes              |
| PM rush*                        | every 8–10 minutes            | ]                             |                               |
| I WITGOTT                       |                               |                               | i e                           |
| Evening                         | every 10–15 minutes           | every 10–15 minutes           | every 12–15 minutes           |
|                                 | every 10–15 minutes<br>12:50a | every 10–15 minutes<br>12:50a | every 12–15 minutes<br>12:50a |