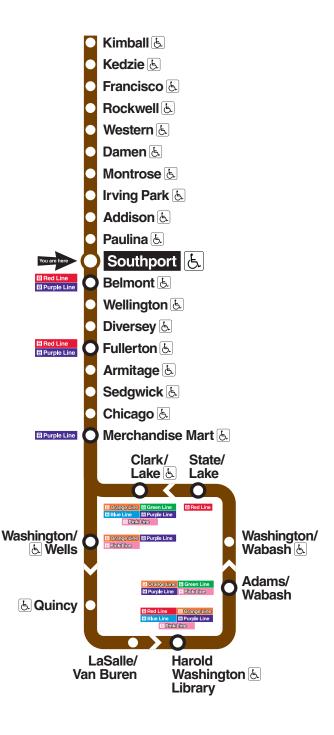

|
| PM rush*                                                                                                              | every 5–8 minutes                                                                                                |                                                                           |                                                                               |
| Evening                                                                                                               | every 7–15 minutes                                                                                               | every 10–15 minutes                                                       | every 12–15 minutes                                                           |