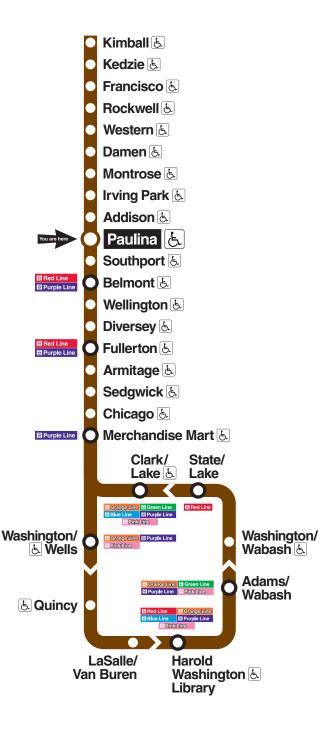

t train        | 4:14a                      | 4:14a                         | 5:14a                        |
| Morning            | every 10–15 minutes        | every 10–15 minutes           | every 12–15 minutes          |
| AM rush*           | every 4–8 minutes          |                               |                              |
| Midday             | every 6–8 minutes          | every 8–10 minutes            | every 10 minutes             |
| PM rush*           | every 5–8 minutes          |                               |                              |
| Evening            | every 7–15 minutes         | every 10–15 minutes           | every 12–15 minutes          |
|                    |                            | +                             |                              |