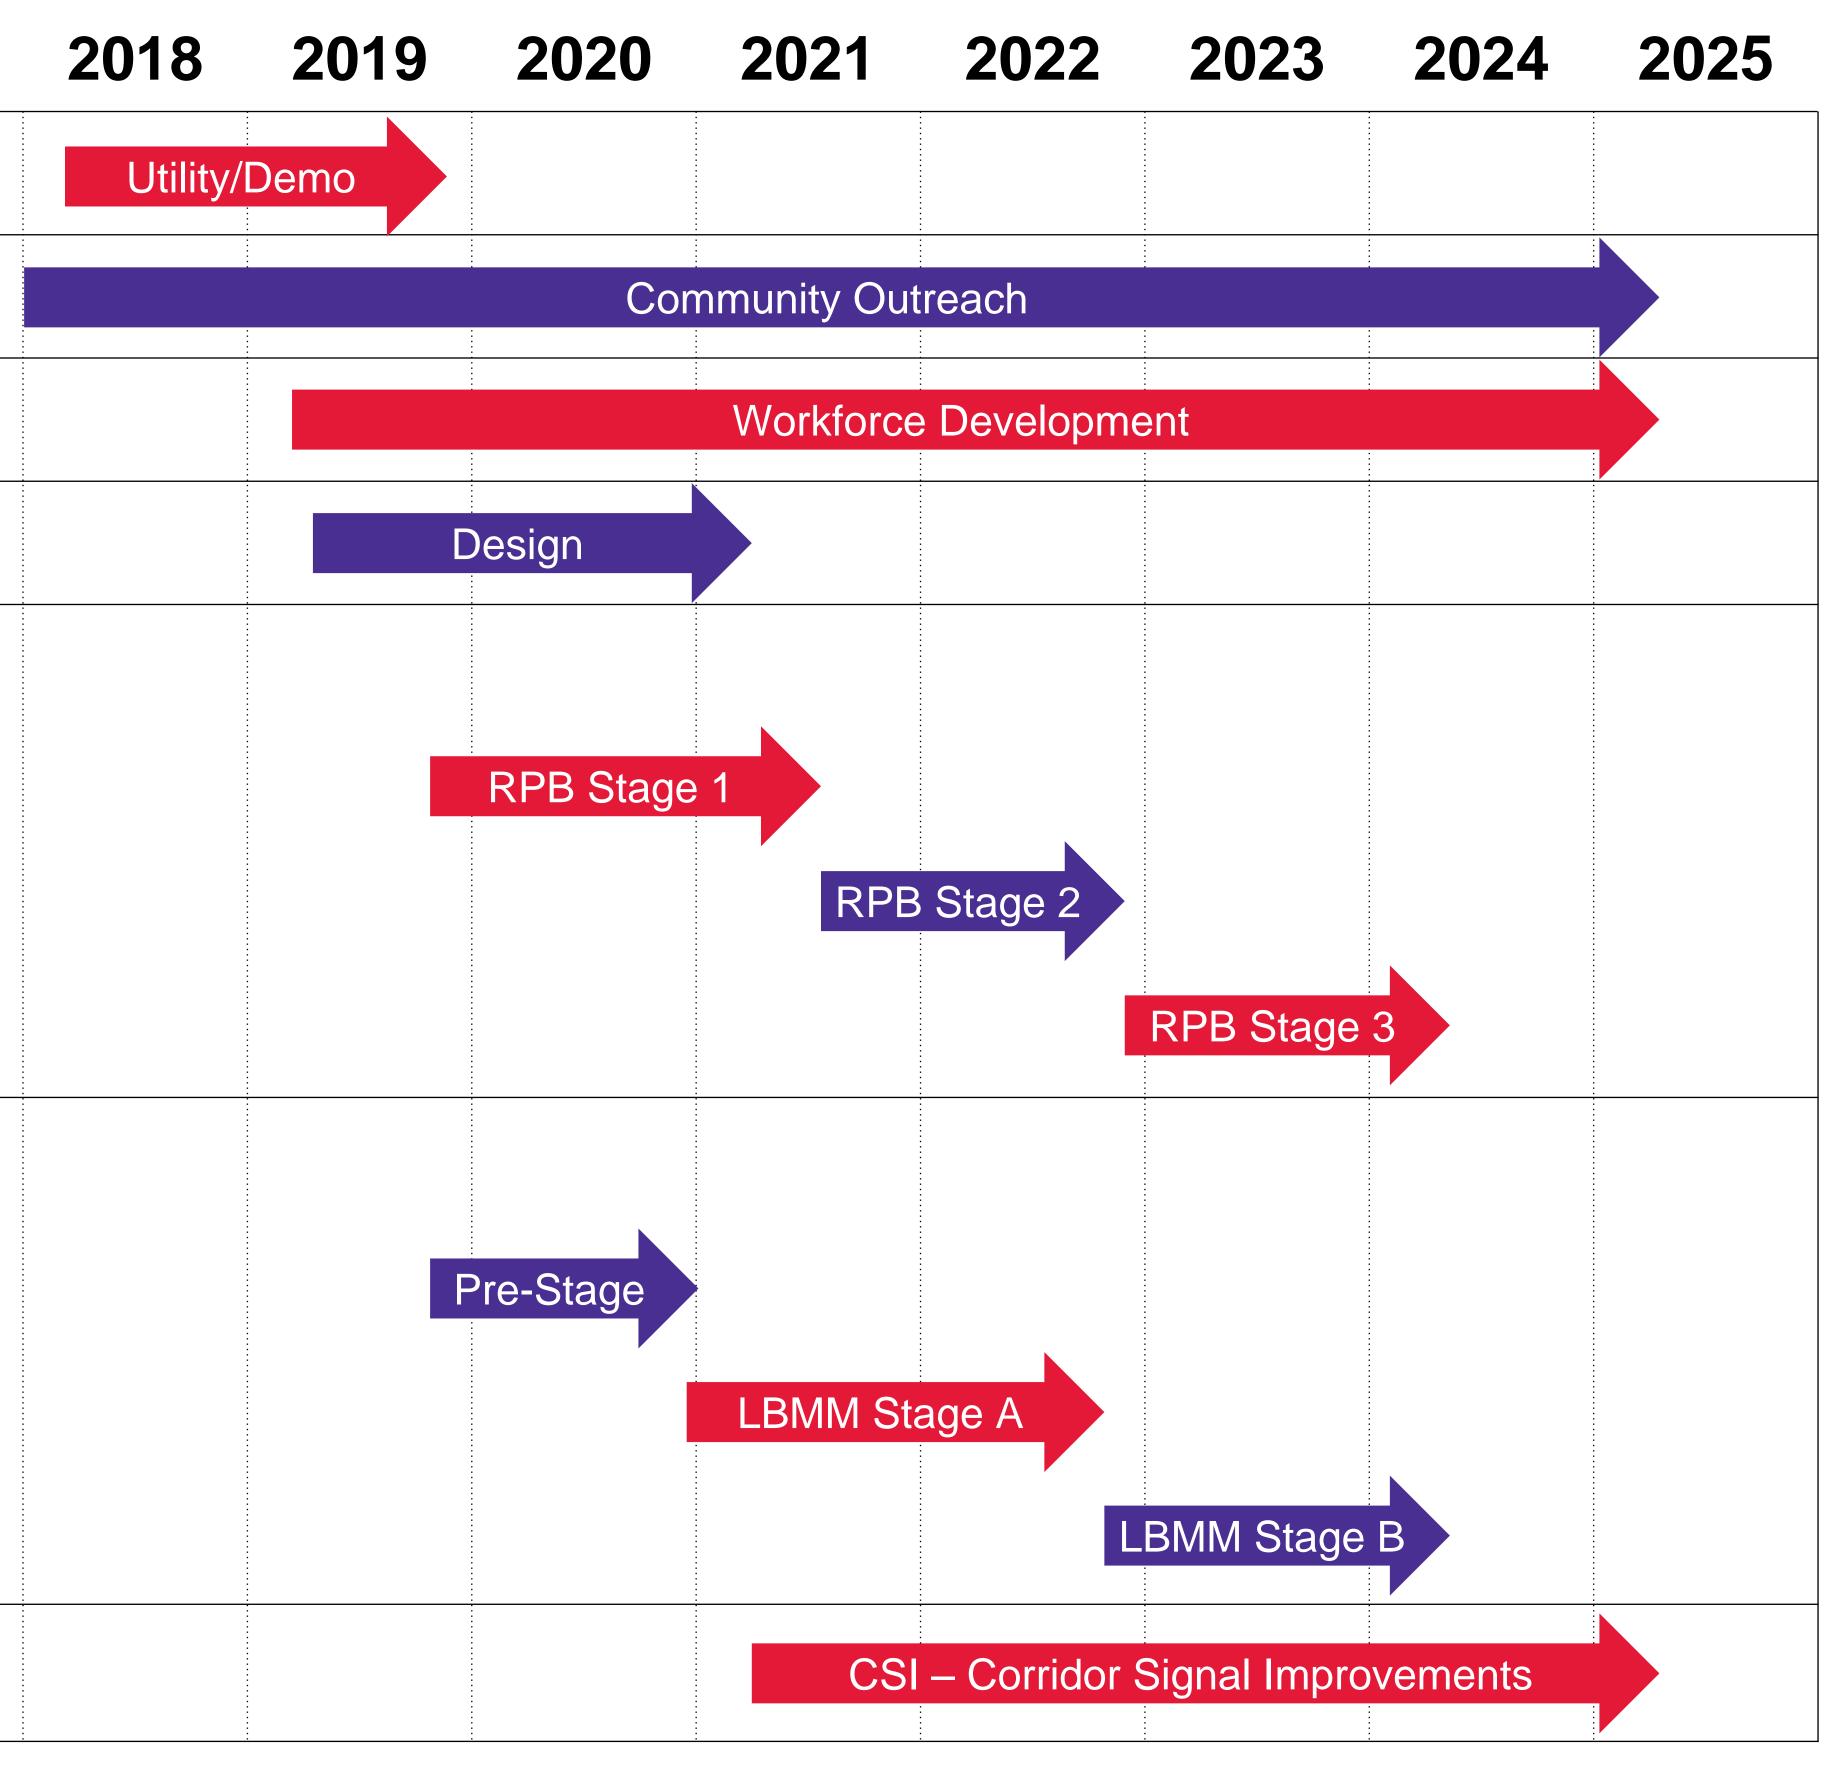

# **RPM Phase One Timeline**

### **Utility Relocation and Property Demolition**

**Community Outreach** 

**Workforce Development** 

Design by Walsh-Fluor Design-Build Team

## **Red-Purple Bypass (RPB)**

- Stage 1 Construction of Bypass structure and track
- Stage 2 Construction of southbound Red and Purple line structure and tracks
- Stage 3 Construction of northbound Red and Purple line structure and tracks

### Lawrence to Bryn Mawr Modernization (LBMM)

- Pre Stage Temporary station, track and signal construction
- Stage A Construction of northbound Red and Purple line structure and tracks and temporary stations
- Stage B Construction of southbound Red and Purple line structure and tracks and permanent stations

## **Corridor Signal Improvements**

•23 track miles of signal improvements