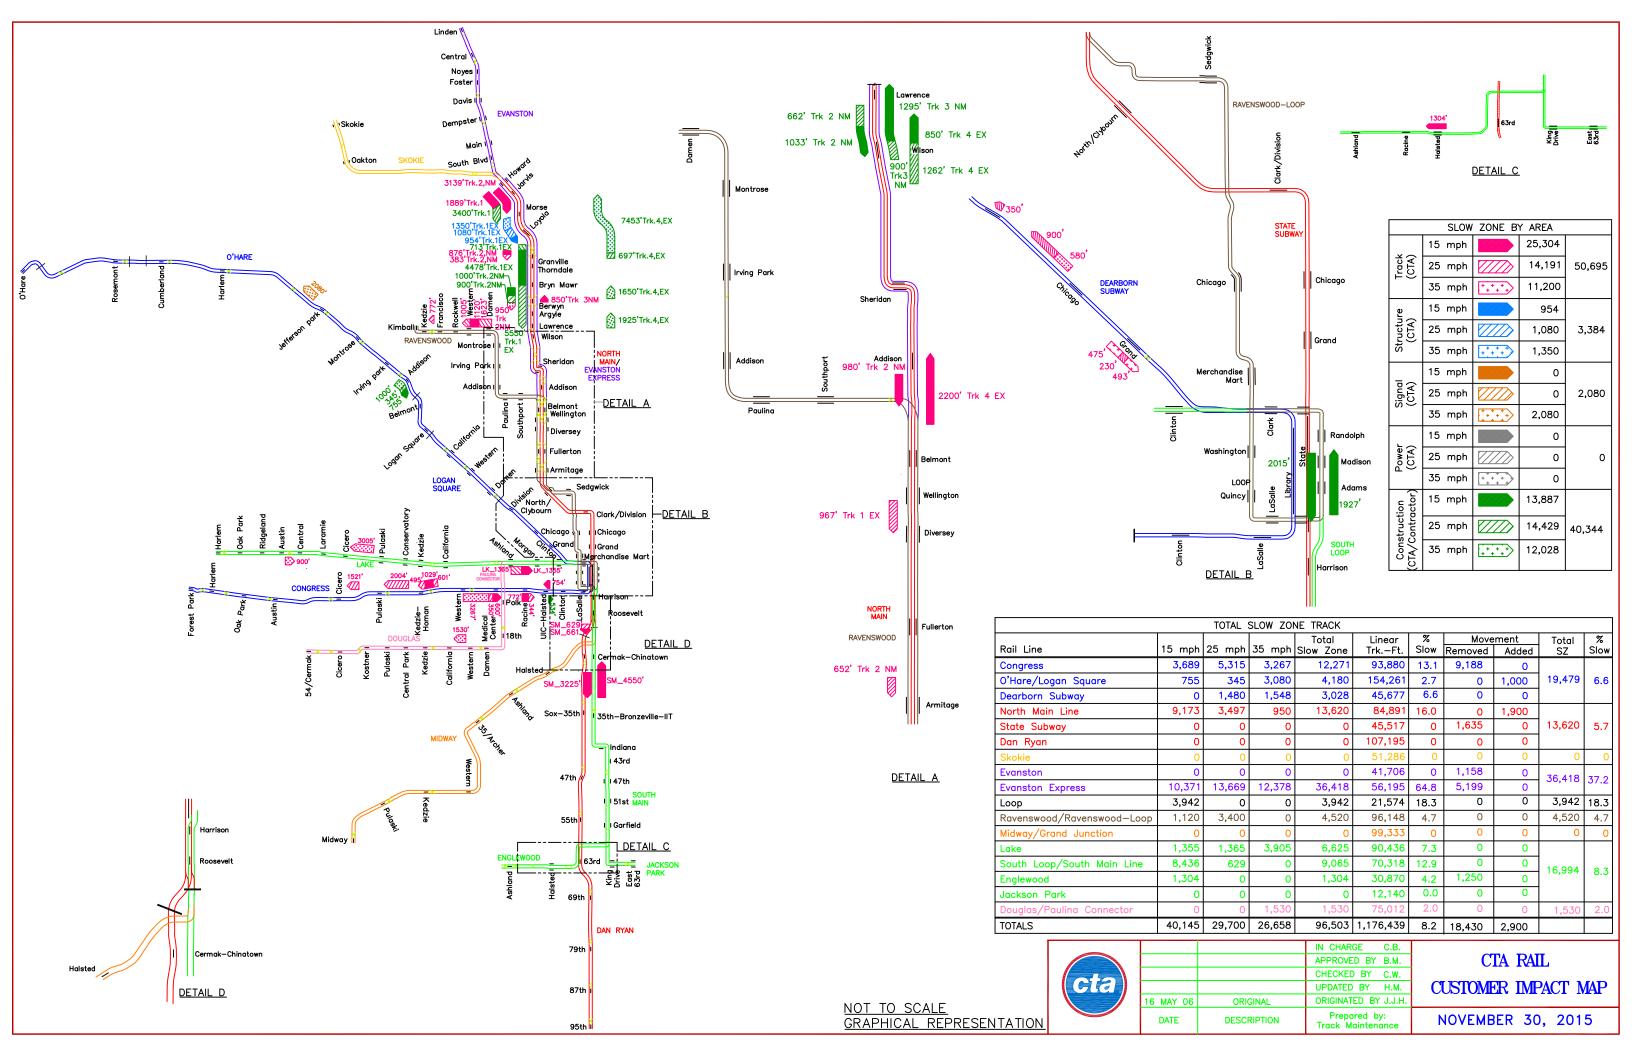

## **'L' System Slow Zone Map**

November 30, 2015

## **Notes**

Overall system slow zones in November 2015 were 8.2% for the month, a decrease from 9.5% in October 2015, as track improvement projects and maintenance work improved track conditions. Slow zones were removed from portions of the Blue, Red, Purple and Purple Express lines following the completion of track renewal and maintenance work. The last of structure repair work along the Ashland/63rd branch of the Green Line was also completed. Slow zones were added to portions of the Blue Line and north Red Line related to work associated with the Your New Blue and Purple Line Express Track Improvement projects, respectively.