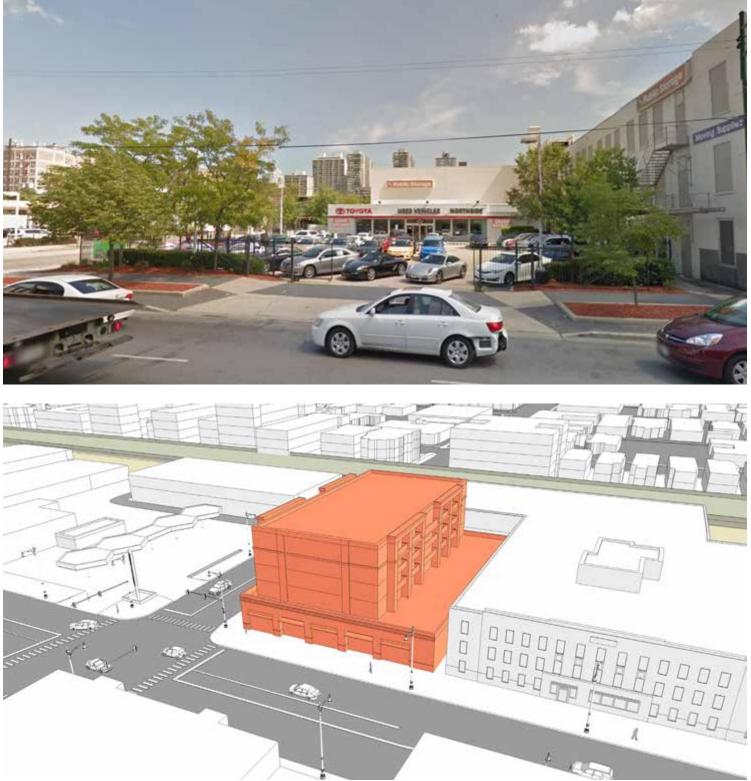

## 5619 N BROADWAY - SITE 02

**RPM TOD Plan Update** 

## 5619 N BROADWAY - SITE 02

November 8, 2017

Conceptual Broadway development looking south along Broadway