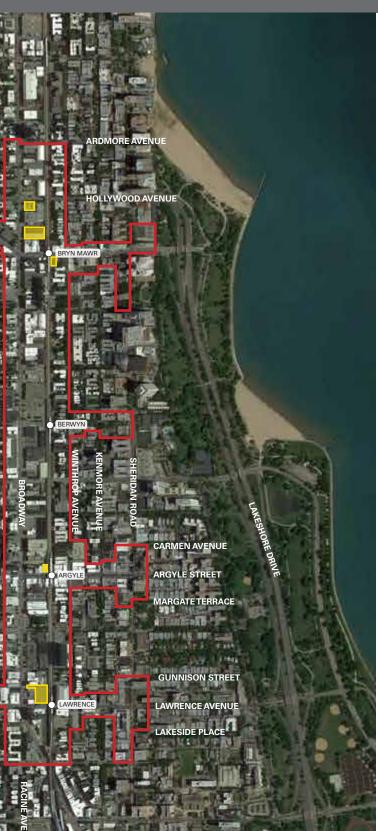

# **REDEVELOPMENT SITES - KIOSK OVERVIEW**

## **KIOSK STRUCTURE**

- Neighborhood Context
- Corridor Principles
- Corridor Strategies
- Land Use Recommendations
- Site Specific Characteristics
- Development Concepts

|   | Turing Turing Turing and a fee to obtain a fee to obta | The second s |
|---|--------------------------------------------------------------------------------------------------------------------------------------------------------------------------------------------------------------------------------------------------------------------------------------------------------------------------------------------------------------------------------------------------------------------------------------------------------------------------------------------------------------------------------------------------------------------------------------------------------------------------------------------------------------------------------------------------------------------------------------------------------------------------------------------------------------------------------------------------------------------------------------------------------------------------------------------------------------------------------------------------------------------------------------------------------------------------------------------------------------------------------------------------------------------------------------------------------------------------------------------------------------------------------------------------------------------------------------------------------------------------------------------------------------------------------------------------------------------------------------------------------------------------------------------------------------------------------------------------------------------------------------------------------------------------------------------------------------------------------------------------------------------------------------------------------------------------------------------------------------------------------------------------------------------------------------------------------------------------------------------------------------------------------------------------------------------------------------------------------------------------------|----------------------------------------------------------------------------------------------------------------|
|   | BROADWAY                                                                                                                                                                                                                                                                                                                                                                                                                                                                                                                                                                                                                                                                                                                                                                                                                                                                                                                                                                                                                                                                                                                                                                                                                                                                                                                                                                                                                                                                                                                                                                                                                                                                                                                                                                                                                                                                                                                                                                                                                                                                                                                       |                                                                                                                |
|   | The second of the second secon | al -                                                                                                           |
| H | BRYN MAWR AVENUE                                                                                                                                                                                                                                                                                                                                                                                                                                                                                                                                                                                                                                                                                                                                                                                                                                                                                                                                                                                                                                                                                                                                                                                                                                                                                                                                                                                                                                                                                                                                                                                                                                                                                                                                                                                                                                                                                                                                                                                                                                                                                                               | n.                                                                                                             |
|   | CATALPA AVENUE<br>BALMORAL AVENUE<br>BERWYN AVENUE<br>FOSTER AVENUE<br>WINONA STREET                                                                                                                                                                                                                                                                                                                                                                                                                                                                                                                                                                                                                                                                                                                                                                                                                                                                                                                                                                                                                                                                                                                                                                                                                                                                                                                                                                                                                                                                                                                                                                                                                                                                                                                                                                                                                                                                                                                                                                                                                                           |                                                                                                                |
|   | ARGYLE STREET                                                                                                                                                                                                                                                                                                                                                                                                                                                                                                                                                                                                                                                                                                                                                                                                                                                                                                                                                                                                                                                                                                                                                                                                                                                                                                                                                                                                                                                                                                                                                                                                                                                                                                                                                                                                                                                                                                                                                                                                                                                                                                                  | ter s<br>ter s<br>ter s                                                                                        |
|   | LAWRENCE AVENUE                                                                                                                                                                                                                                                                                                                                                                                                                                                                                                                                                                                                                                                                                                                                                                                                                                                                                                                                                                                                                                                                                                                                                                                                                                                                                                                                                                                                                                                                                                                                                                                                                                                                                                                                                                                                                                                                                                                                                                                                                                                                                                                |                                                                                                                |
|   | LAWRENCE AVENUE                                                                                                                                                                                                                                                                                                                                                                                                                                                                                                                                                                                                                                                                                                                                                                                                                                                                                                                                                                                                                                                                                                                                                                                                                                                                                                                                                                                                                                                                                                                                                                                                                                                                                                                                                                                                                                                                                                                                                                                                                                                                                                                | VENUI                                                                                                          |