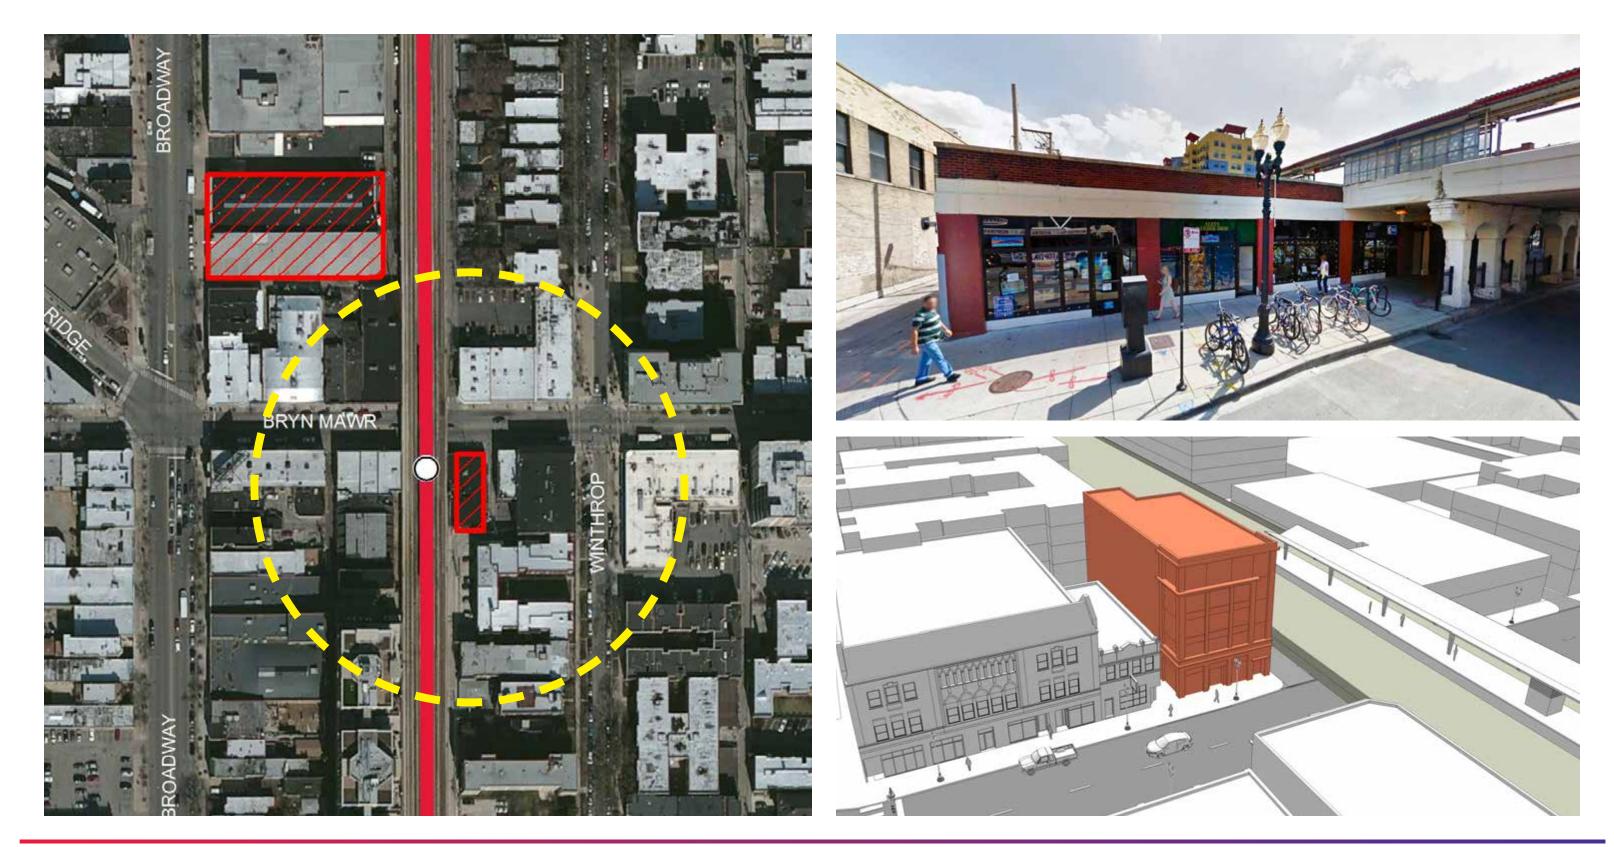

## **BRYN MAWR - SITE 03**

November 8, 2017

## **BRYN MAWR - SITE 03**

November 8, 2017

Conceptual Bryn Mawr Avenue development looking east