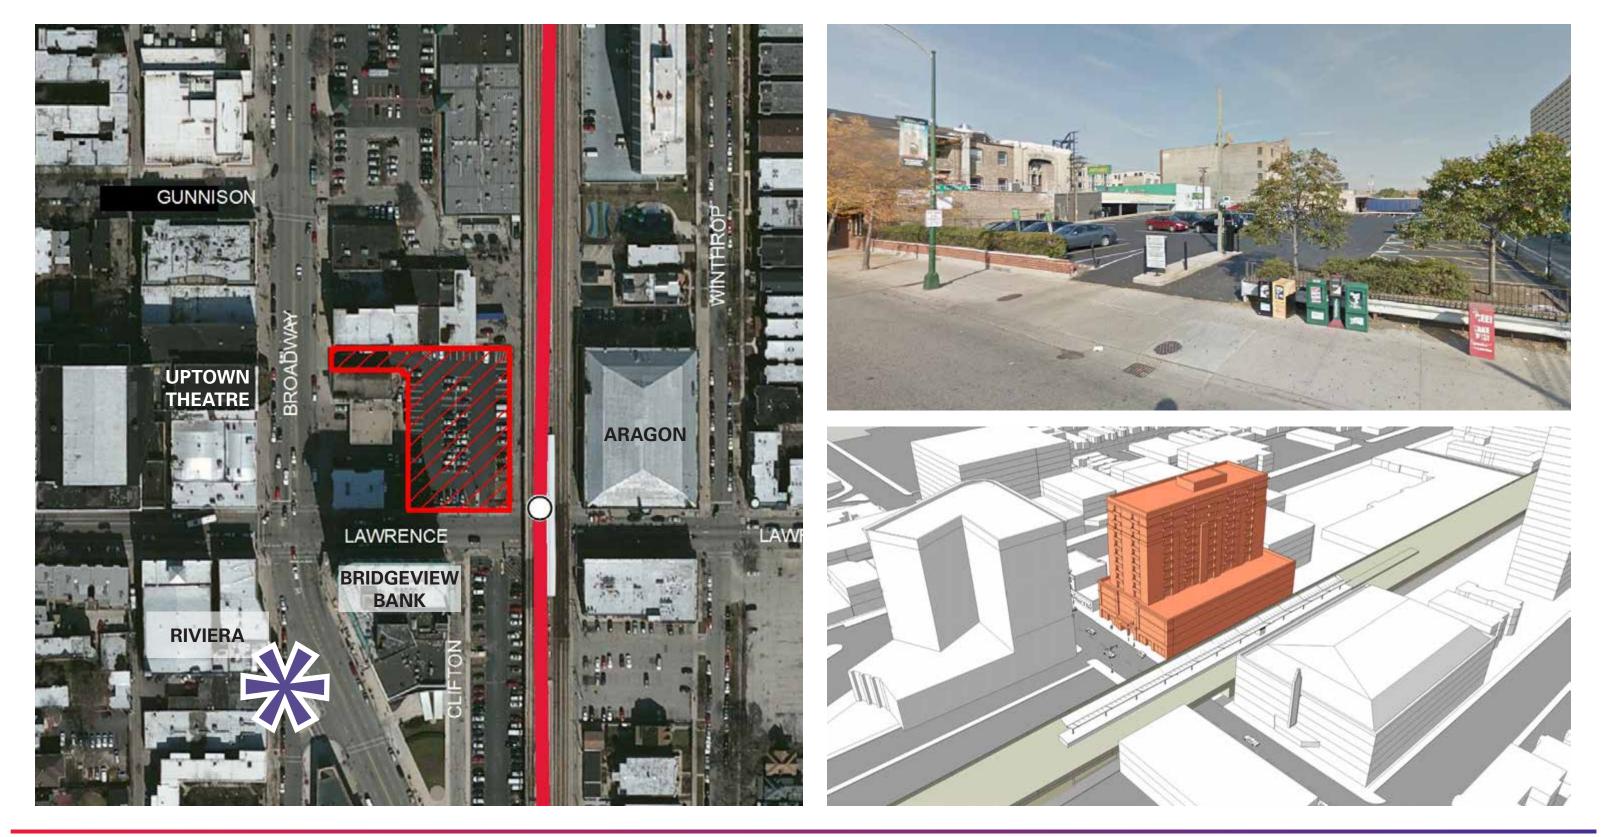

## **LAWRENCE AVENUE - SITE 05**

November 8, 2017

SCB

## **LAWRENCE AVENUE - SITE 05**

November 8, 2017

Conceptual Lawrence Avenue development looking east near Broadway

**RPM TOD Plan Update** 

November 8, 2017

SCE