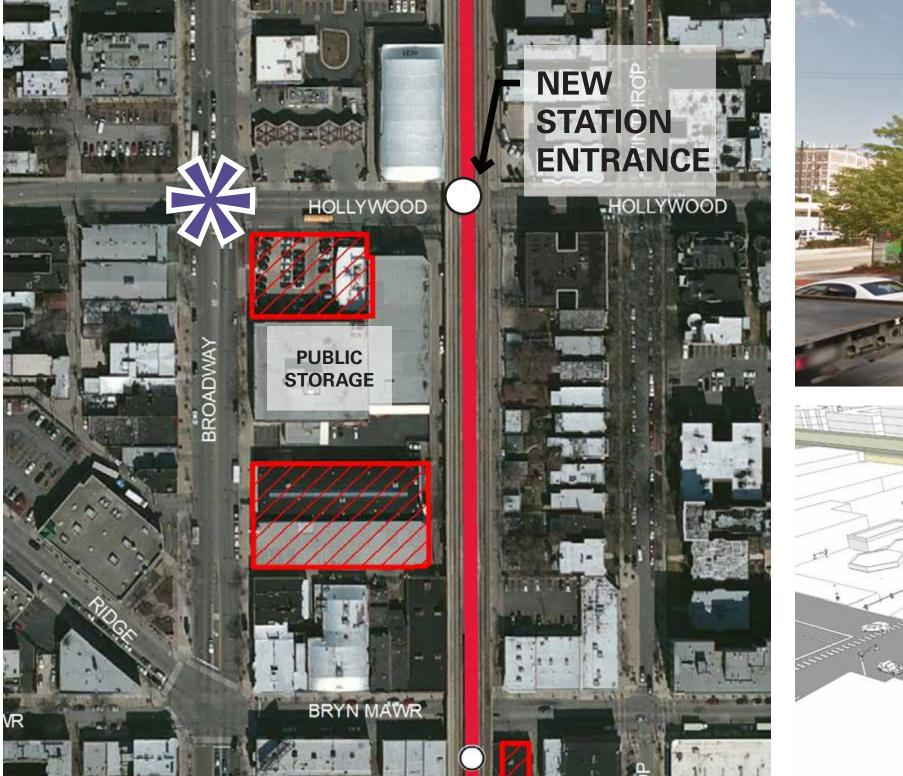

# **BROADWAY AND HOLLYWOOD - SITE 01**

**RPM TOD Plan Update** 

# **BROADWAY AND HOLLYWOOD - SITE 01**

Conceptual Hollywood Avenue development looking east at Broadway

## 5619 N BROADWAY - SITE 02

**RPM TOD Plan Update** 

## 5619 N BROADWAY - SITE 02

November 8, 2017

Conceptual Broadway development looking south along Broadway