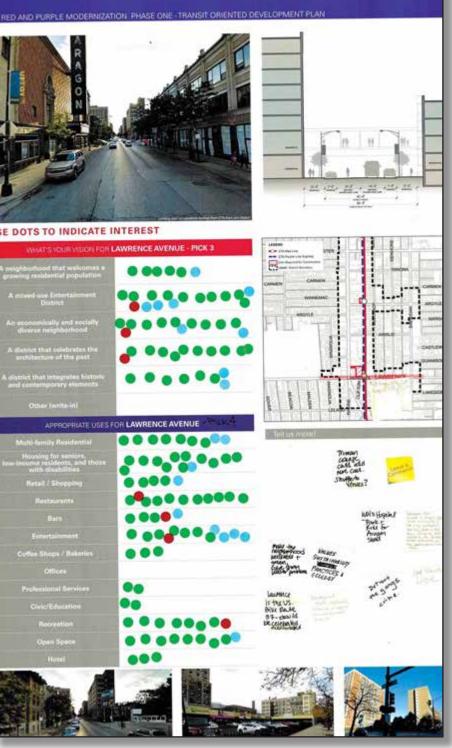

## **LAWRENCE AVENUE - SITE 05**

November 8, 2017

SCB

## **LAWRENCE AVENUE - SITE 05**

November 8, 2017

Conceptual Lawrence Avenue development looking east near Broadway

**RPM TOD Plan Update** 

November 8, 2017

SCE

## **TELL US WHAT YOU THINK!**

- Vision for the District
- Principles and Goals
- Land Use
- Building Height, Scale
- Public Space

|             | 144                                                       |
|-------------|-----------------------------------------------------------|
|             | We want to hear                                           |
|             | <b>Any additional co</b><br>Please share your t<br>Topic: |
|             | Comment:                                                  |
| -           |                                                           |
| -           |                                                           |
| -           |                                                           |
| -           |                                                           |
| -           |                                                           |
|             |                                                           |
|             |                                                           |
| Nam         | ne (optional):                                            |
| <u>Cont</u> | act (optional):                                           |
|             |                                                           |