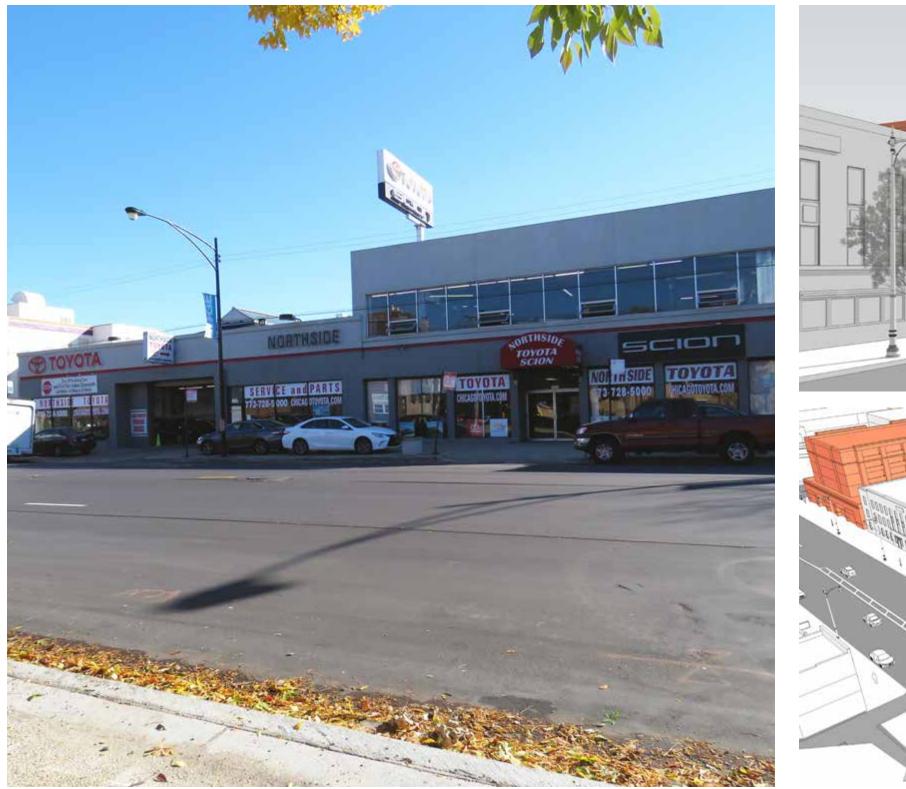

## 5619 N BROADWAY - SITE 02

**RPM TOD Plan Update** 

## 5619 N BROADWAY - SITE 02

November 8, 2017

Conceptual Broadway development looking south along Broadway