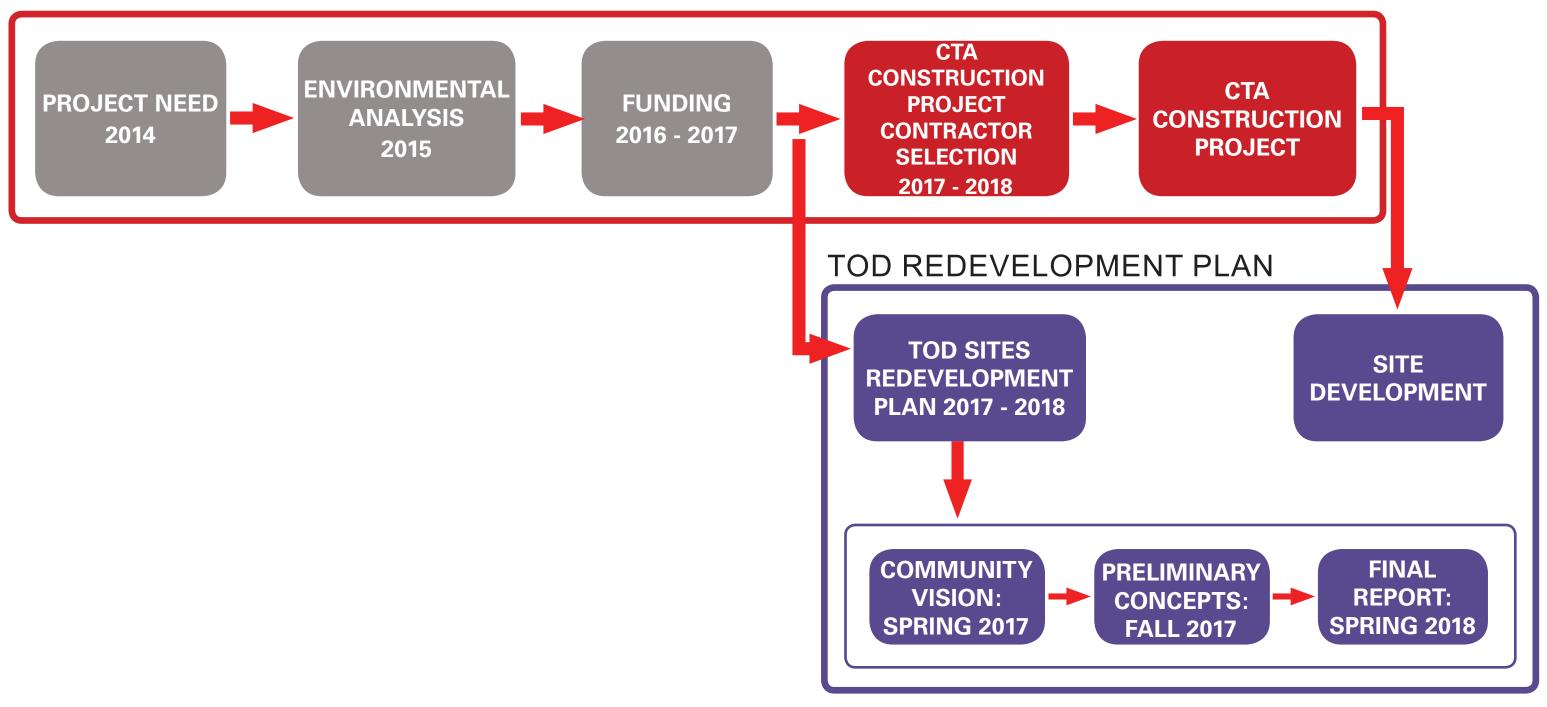

## **PROJECT DESCRIPTION**

- CTA Construction Project: Red and Purple Modernization Phase One
  - Comprehensive project to increase capacity
- TOD Redevelopment Plan
  - Proactive community driven approach
  - Based on market trends
  - Leverages proximity to transit service

## **RPM PHASE ONE**

November 8, 2017

SCB