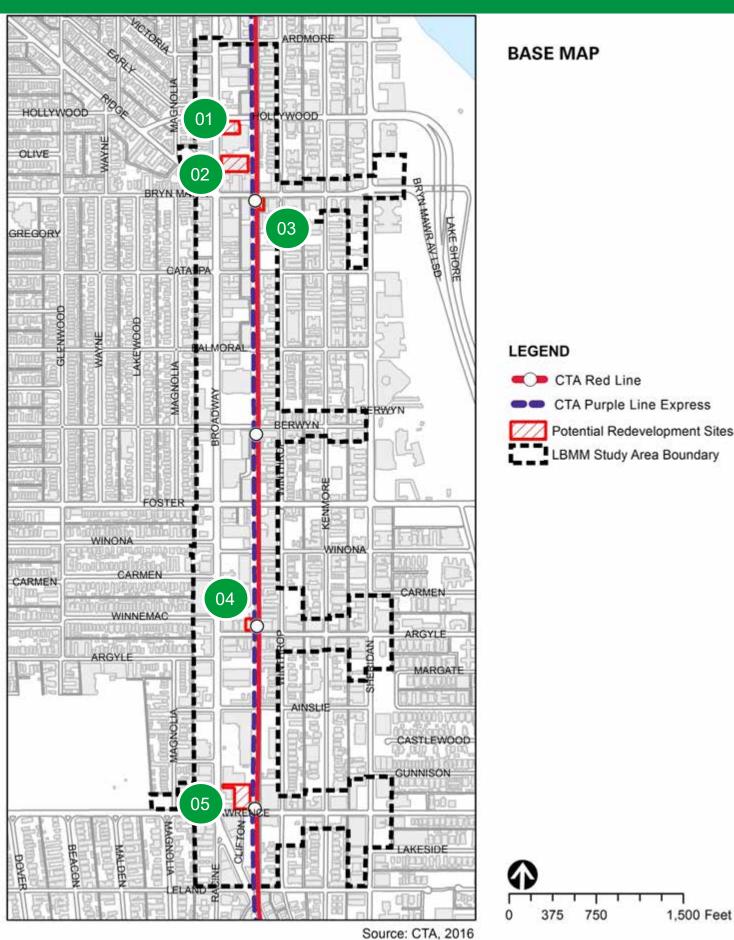

# **REDEVELOPMENT SITES - KIOSK OVERVIEW**

## **KIOSK STRUCTURE**

- Neighborhood Context
- Corridor Principles
- Corridor Strategies
- Land Use Recommendations
- Site Specific Characteristics
- Development Concepts

|   | Turing Turing Turing and a fee to obtain a fee to obta | The second s |
|---|--------------------------------------------------------------------------------------------------------------------------------------------------------------------------------------------------------------------------------------------------------------------------------------------------------------------------------------------------------------------------------------------------------------------------------------------------------------------------------------------------------------------------------------------------------------------------------------------------------------------------------------------------------------------------------------------------------------------------------------------------------------------------------------------------------------------------------------------------------------------------------------------------------------------------------------------------------------------------------------------------------------------------------------------------------------------------------------------------------------------------------------------------------------------------------------------------------------------------------------------------------------------------------------------------------------------------------------------------------------------------------------------------------------------------------------------------------------------------------------------------------------------------------------------------------------------------------------------------------------------------------------------------------------------------------------------------------------------------------------------------------------------------------------------------------------------------------------------------------------------------------------------------------------------------------------------------------------------------------------------------------------------------------------------------------------------------------------------------------------------------------|----------------------------------------------------------------------------------------------------------------|
|   | BROADWAY                                                                                                                                                                                                                                                                                                                                                                                                                                                                                                                                                                                                                                                                                                                                                                                                                                                                                                                                                                                                                                                                                                                                                                                                                                                                                                                                                                                                                                                                                                                                                                                                                                                                                                                                                                                                                                                                                                                                                                                                                                                                                                                       |                                                                                                                |
|   | The second of the second secon | al -                                                                                                           |
| H | BRYN MAWR AVENUE                                                                                                                                                                                                                                                                                                                                                                                                                                                                                                                                                                                                                                                                                                                                                                                                                                                                                                                                                                                                                                                                                                                                                                                                                                                                                                                                                                                                                                                                                                                                                                                                                                                                                                                                                                                                                                                                                                                                                                                                                                                                                                               | n.                                                                                                             |
|   | CATALPA AVENUE<br>BALMORAL AVENUE<br>BERWYN AVENUE<br>FOSTER AVENUE<br>WINONA STREET                                                                                                                                                                                                                                                                                                                                                                                                                                                                                                                                                                                                                                                                                                                                                                                                                                                                                                                                                                                                                                                                                                                                                                                                                                                                                                                                                                                                                                                                                                                                                                                                                                                                                                                                                                                                                                                                                                                                                                                                                                           |                                                                                                                |
|   | ARGYLE STREET                                                                                                                                                                                                                                                                                                                                                                                                                                                                                                                                                                                                                                                                                                                                                                                                                                                                                                                                                                                                                                                                                                                                                                                                                                                                                                                                                                                                                                                                                                                                                                                                                                                                                                                                                                                                                                                                                                                                                                                                                                                                                                                  | ter s<br>ter s<br>ter s                                                                                        |
|   | LAWRENCE AVENUE                                                                                                                                                                                                                                                                                                                                                                                                                                                                                                                                                                                                                                                                                                                                                                                                                                                                                                                                                                                                                                                                                                                                                                                                                                                                                                                                                                                                                                                                                                                                                                                                                                                                                                                                                                                                                                                                                                                                                                                                                                                                                                                |                                                                                                                |
|   | LAWRENCE AVENUE                                                                                                                                                                                                                                                                                                                                                                                                                                                                                                                                                                                                                                                                                                                                                                                                                                                                                                                                                                                                                                                                                                                                                                                                                                                                                                                                                                                                                                                                                                                                                                                                                                                                                                                                                                                                                                                                                                                                                                                                                                                                                                                | VENUI                                                                                                          |

# **BROADWAY AND HOLLYWOOD - SITE 01**

**RPM TOD Plan Update** 

# **BROADWAY AND HOLLYWOOD - SITE 01**

Conceptual Hollywood Avenue development looking east at Broadway

## 5619 N BROADWAY - SITE 02

**RPM TOD Plan Update** 

## 5619 N BROADWAY - SITE 02

November 8, 2017

Conceptual Broadway development looking south along Broadway

## **BRYN MAWR - SITE 03**

November 8, 2017

## **BRYN MAWR - SITE 03**

November 8, 2017

Conceptual Bryn Mawr Avenue development looking east

## **ARGYLE STREET - SITE 04**

November 8, 2017

SCB

## **ARGYLE STREET - SITE 04**

Conceptual Argyle Street development looking east

## **LAWRENCE AVENUE - SITE 05**

November 8, 2017

SCB

## **LAWRENCE AVENUE - SITE 05**

November 8, 2017

Conceptual Lawrence Avenue development looking east near Broadway

**RPM TOD Plan Update** 

November 8, 2017

SCE