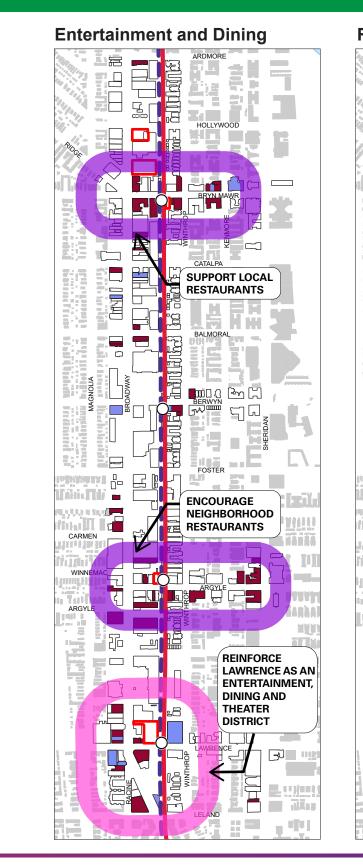

## **DISTRICT PRINCIPLES**

- District Vision Statement
- Planning Principles
- Existing Urban Patterns
  - Land Use
  - Historic Districts
  - Building Heights
- District Opportunities
  - Entertainment and Dinning
  - Hotel, Office and Services
  - Residential Areas

## CHARACTER & LAND USE: LAWRENCE AVENUE

**RPM TOD Plan Update** 