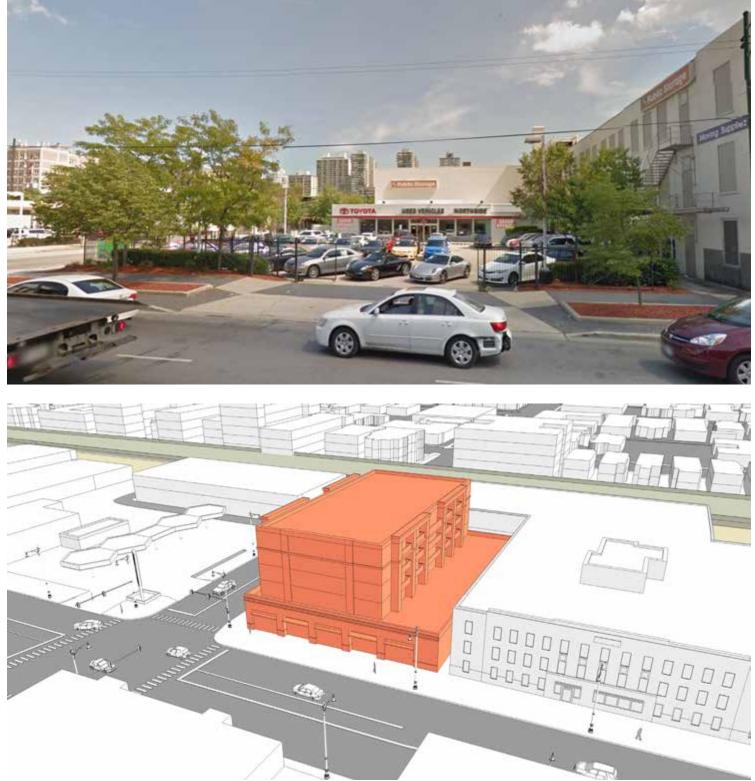

## 5619 N BROADWAY - SITE 02

**RPM TOD Plan Update** 

## 5619 N BROADWAY - SITE 02

November 8, 2017

Conceptual Broadway development looking south along Broadway