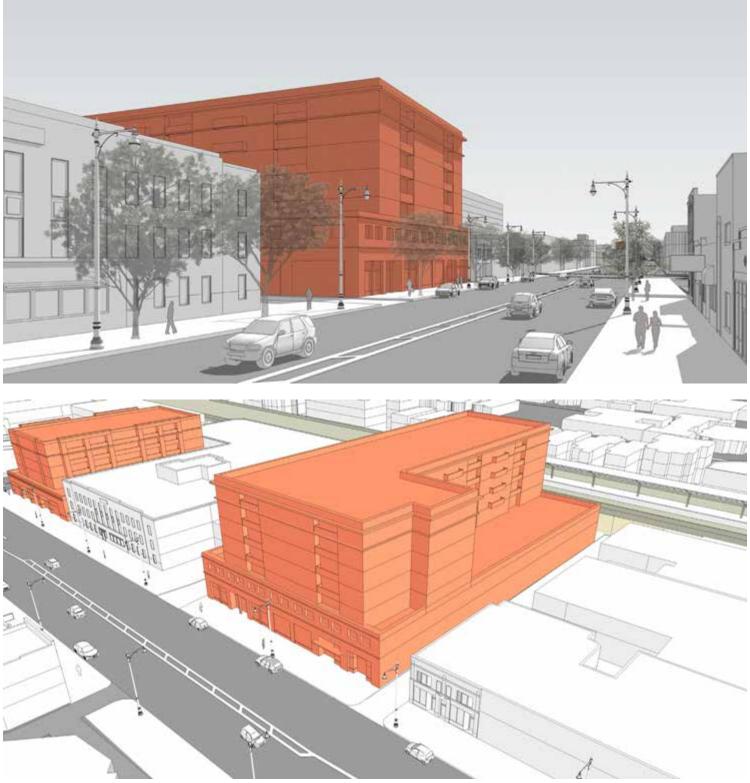

## **BRYN MAWR - SITE 03**

November 8, 2017

## **BRYN MAWR - SITE 03**

November 8, 2017

Conceptual Bryn Mawr Avenue development looking east