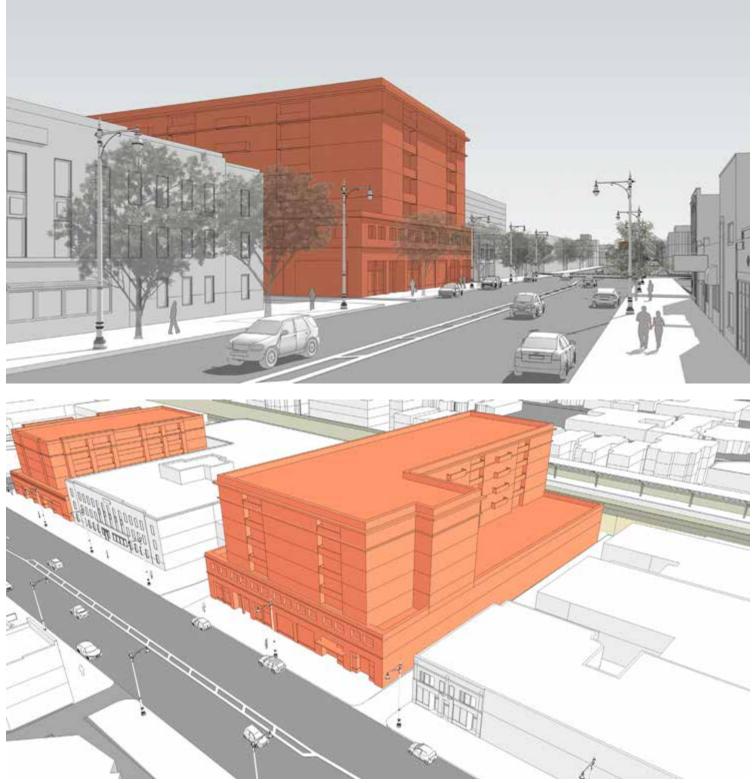

## **BRYN MAWR - SITE 03**

November 8, 2017

## **BRYN MAWR - SITE 03**

November 8, 2017

Conceptual Bryn Mawr Avenue development looking east