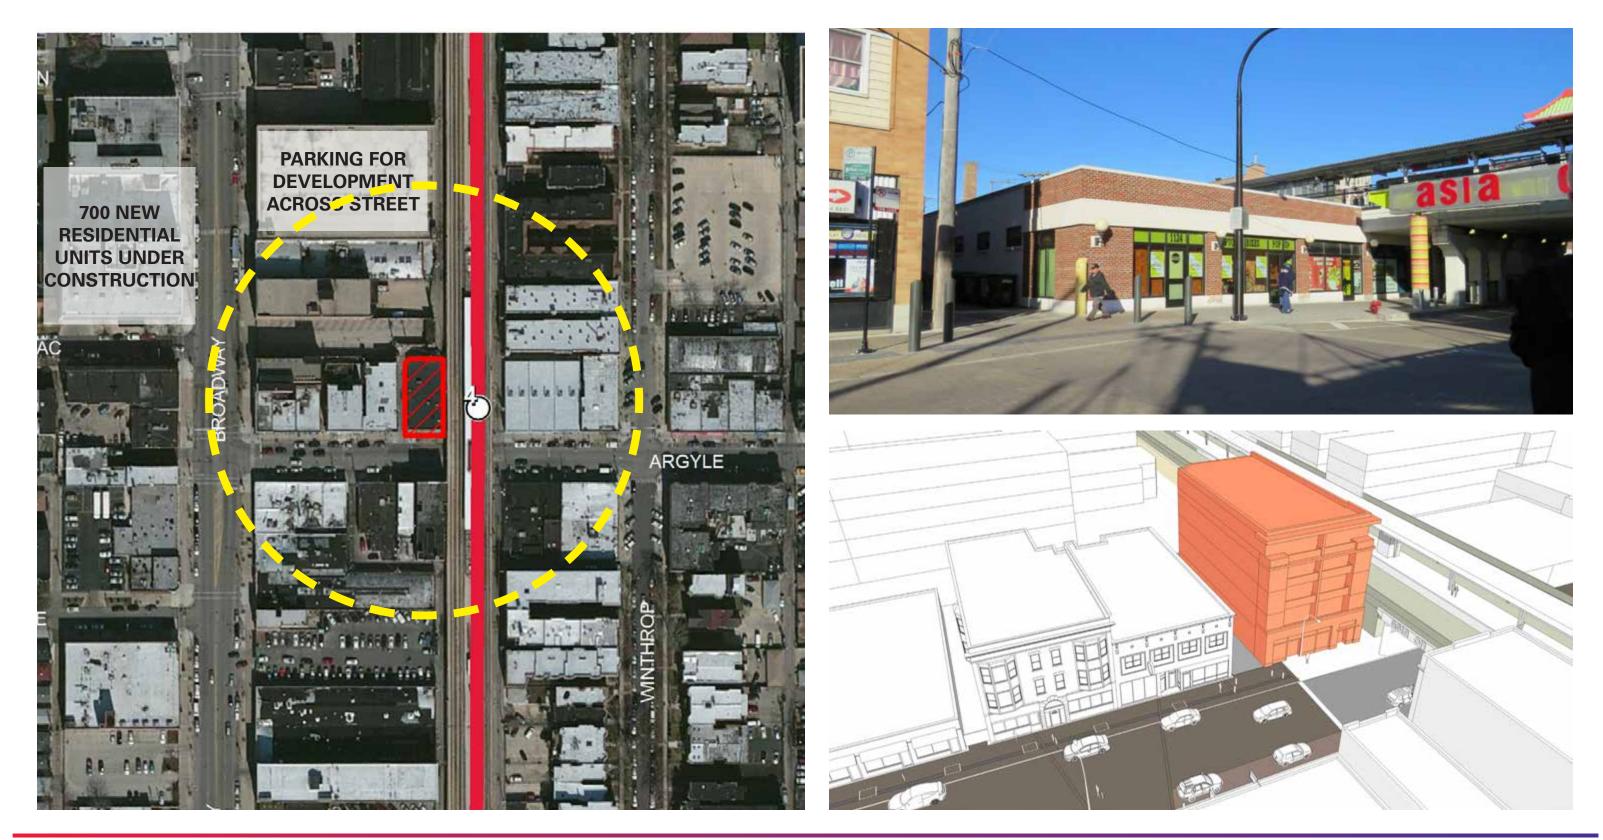

## **ARGYLE STREET - SITE 04**

November 8, 2017

SCB

## **ARGYLE STREET - SITE 04**

Conceptual Argyle Street development looking east