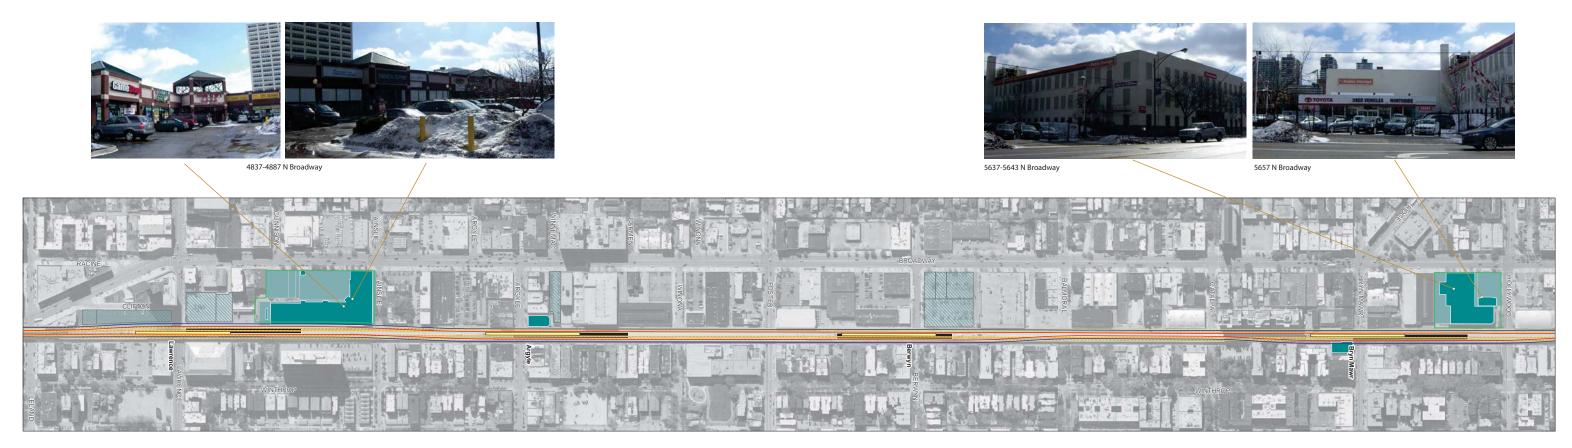

## Potential Property Impacts

Building Displacement

Land Area Displacement RPM Proposed Track Alignment Temporary Construction Easement

Development Opportunity Site

### Not to Scale

Parcels and buildings that may be displaced are shown to illustrate magnitude of impacts and possible locations. Due to the margin for error inherent in predicing displacements based on conceptual engineering, the actual displacements may vary from what is shown. Some of the properties shown may not ultimately need to be acquired. Land only property impacts are shown on the portion of the lot required to be acquired is subject to further confirmation based on project definition and discussions. Property acquisitions will be confirmed as project engineering progresses.