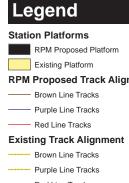

## Potential Property Impacts

Building Displacement

Land Area Displacement RPM Proposed Track Alignment Temporary Construction Easement

Development Opportunity Site

### Not to Scale

Parcels and buildings that may be displaced are shown to illustrate magnitude of impacts and possible locations. Due to the margin for error inherent in predicing displacements based on conceptual engineering, the actual displacements may vary from what is shown. Some of the properties shown may not ultimately need to be acquired. Land only property impacts are shown on the portion of the lot required to be acquired is subject to further confirmation based on project definition and discussions. Property acquisitions will be confirmed as project engineering progresses.