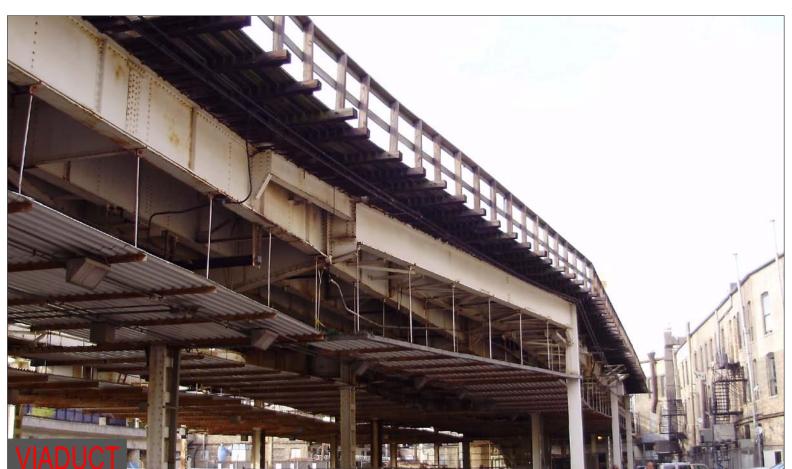

# STATIONS: WILSON

#### WILSON STATION

Ridership: 6530/weekday

Initially Constructed: 1923
Historic Station: Eligible for National
Historic Register

Platform Width: 9'-18'