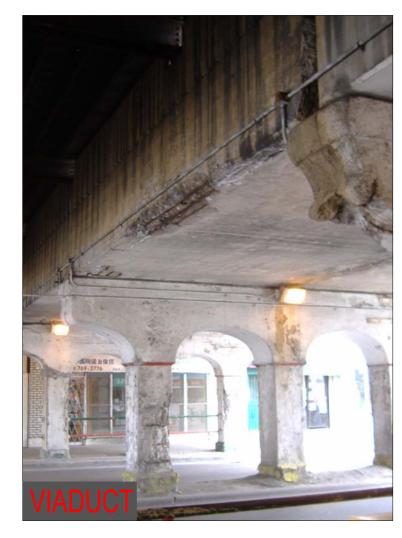

## STATIONS: THORNDALE



#### THORNDALE STATION

Ridership: 2870/weekday Initially Constructed: 1921

Platform Width: 12'

Historic Station: Eligible for Illinois Historic Register





















## STATIONS: BRYN MAWR



#### BRYN MAWR STATION

Ridership: 4740/weekday Initially Constructed: 1921 Rehabilitation: 1974

Platform Width: 12'















# STATIONS: BERWYN



#### BERWYN STATION

Ridership: 3400/weekday Initially Constructed: 1921

Platform Width: 12'























# STATIONS: ARGYLE



### ARGYLE STATION

Ridership: 2690/weekday Initially Constructed: 1921

Platform Width: 12'





















# STATIONS: LAWRENCE



#### LAWRENCE STATION

Ridership: 3450/weekday Initially Constructed: 1921

Rehabilitation: 1995 Platform Width: 12'











SCALE: 1/16" = 1'-0"







# STATIONS: WILSON



#### WILSON STATION

Ridership: 6530/weekday

Initially Constructed: 1923
Historic Station: Eligible for National
Historic Register

Platform Width: 9'-18'



















### SHERIDAN STATION

Ridership: 5270/weekday Initially Constructed: 1924

Platform Width: 5'-13'