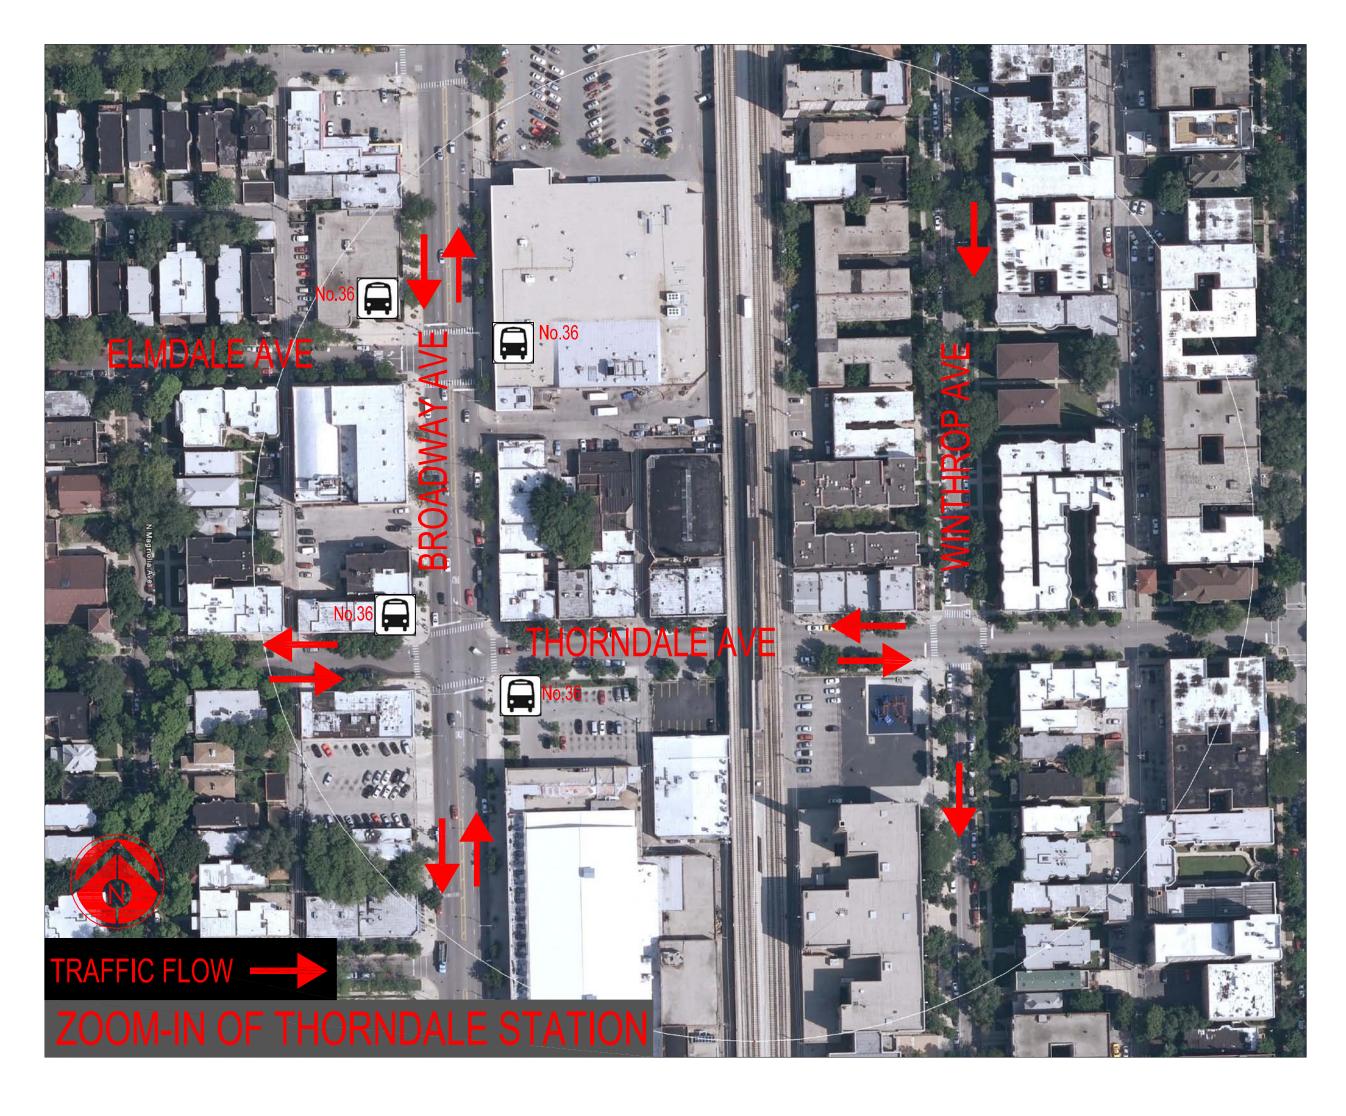

## STATIONS: THORNDALE

#### THORNDALE STATION

Ridership: 2870/weekday Initially Constructed: 1921

Platform Width: 12'

Historic Station: Eligible for Illinois Historic Register