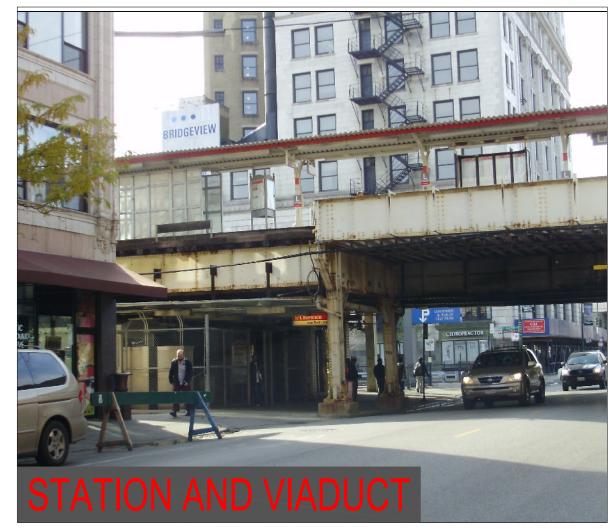

#### LAWRENCE STATION

Ridership: 3450/weekday Initially Constructed: 1921

Rehabilitation: 1995 Platform Width: 12'

SCALE: 1/16" = 1'-0"