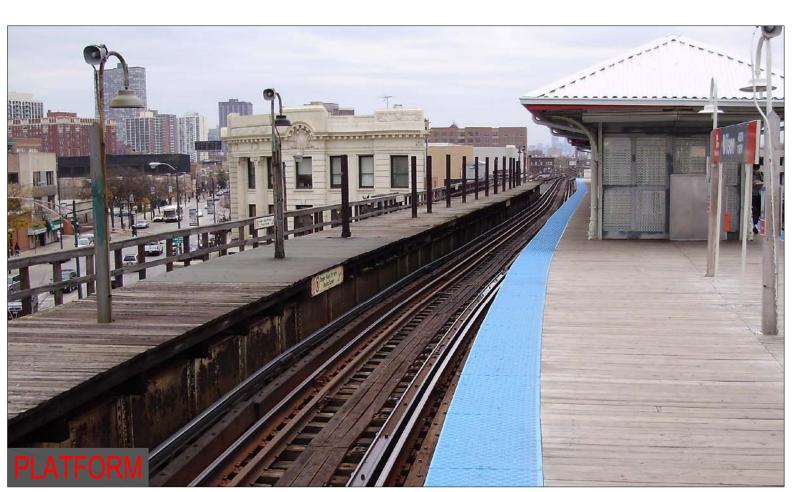

# STATIONS: WILSON

#### WILSON STATION

Ridership: 6530/weekday

Initially Constructed: 1923
Historic Station: Eligible for National
Historic Register

Platform Width: 9'-18'