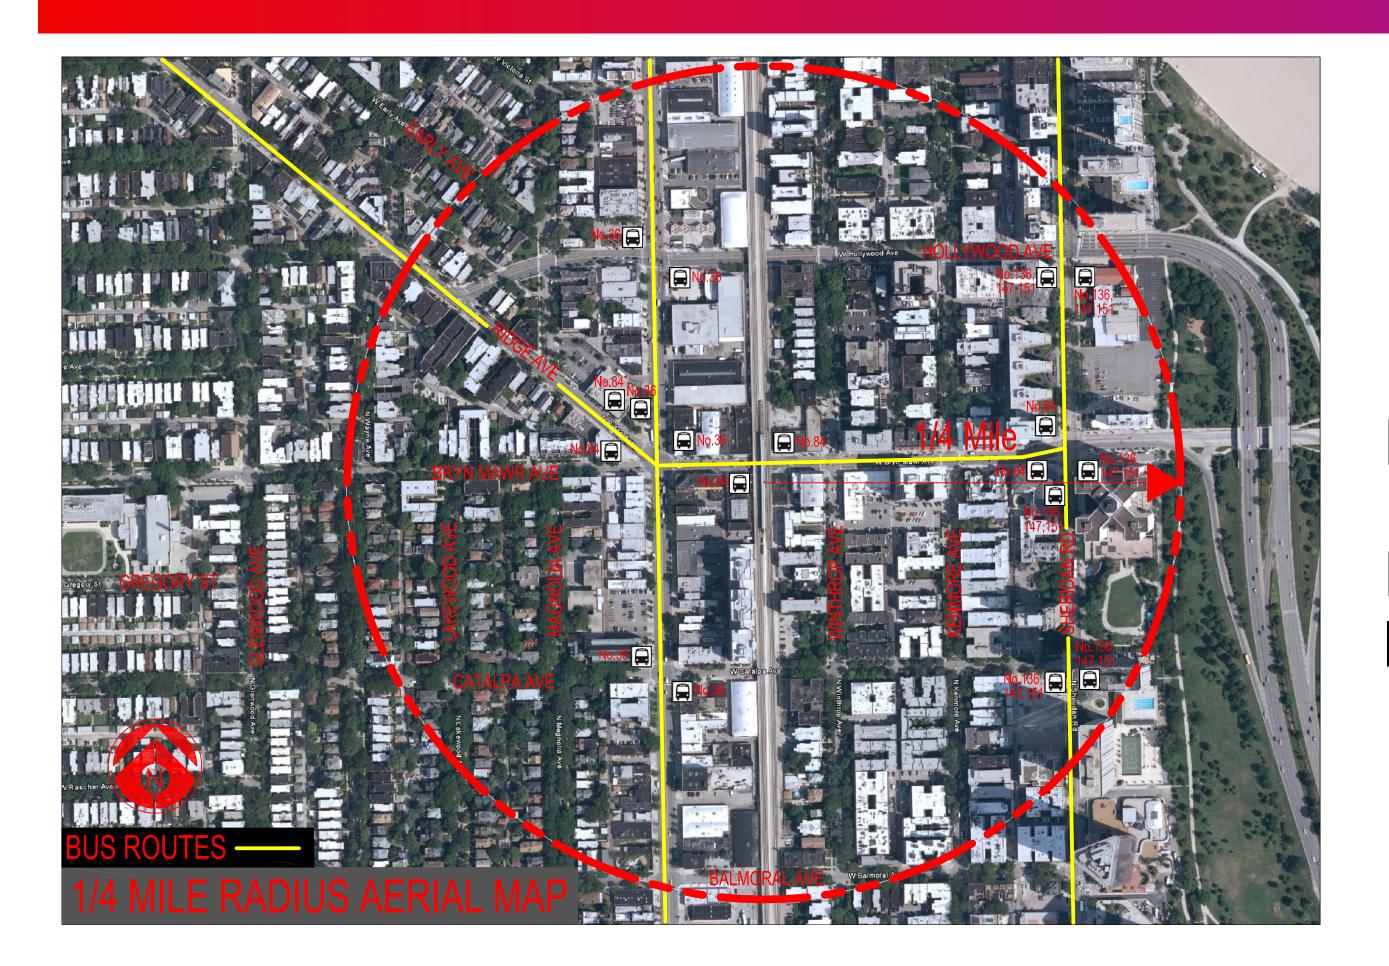

#### THORNDALE STATION

Ridership: 2870/weekday Initially Constructed: 1921

Platform Width: 12'

Historic Station: Eligible for Illinois Historic Register