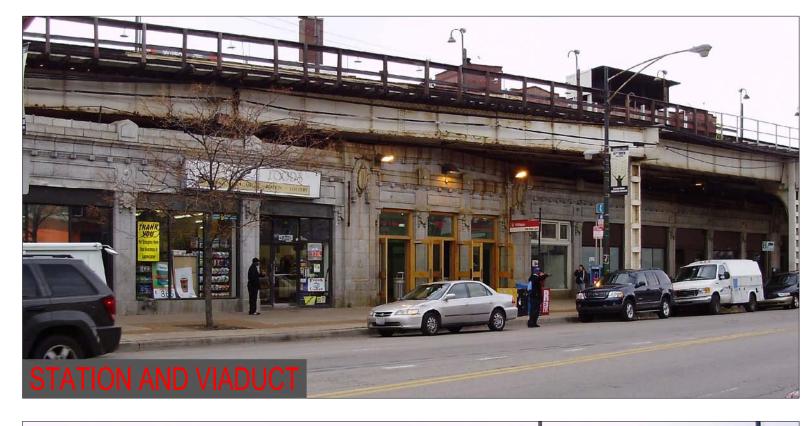

# STATIONS: WILSON

#### WILSON STATION

Ridership: 6530/weekday

Initially Constructed: 1923
Historic Station: Eligible for National
Historic Register

Platform Width: 9'-18'