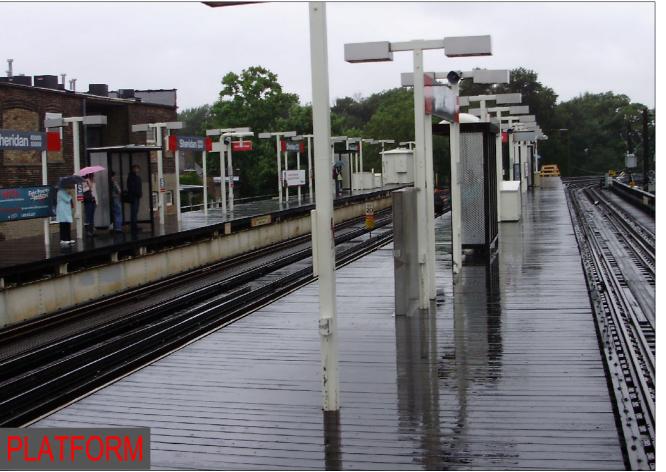

### SHERIDAN STATION

Ridership: 5270/weekday Initially Constructed: 1924

Platform Width: 5'-13'