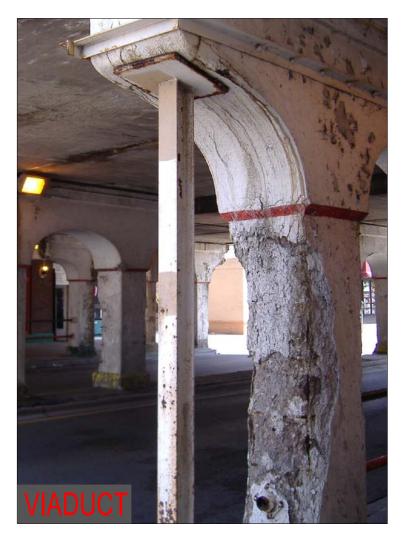

## STATIONS: THORNDALE



#### THORNDALE STATION

Ridership: 2870/weekday Initially Constructed: 1921

Platform Width: 12'

Historic Station: Eligible for Illinois Historic Register





















## STATIONS: BRYN MAWR



#### BRYN MAWR STATION

Ridership: 4740/weekday Initially Constructed: 1921 Rehabilitation: 1974

Platform Width: 12'















# STATIONS: BERWYN



#### BERWYN STATION

Ridership: 3400/weekday Initially Constructed: 1921

Platform Width: 12'























# STATIONS: ARGYLE



### ARGYLE STATION

Ridership: 2690/weekday Initially Constructed: 1921

Platform Width: 12'





















# STATIONS: LAWRENCE



#### LAWRENCE STATION

Ridership: 3450/weekday Initially Constructed: 1921

Rehabilitation: 1995 Platform Width: 12'











SCALE: 1/16" = 1'-0"







# STATIONS: WILSON



#### WILSON STATION

Ridership: 6530/weekday

Initially Constructed: 1923
Historic Station: Eligible for National
Historic Register

Platform Width: 9'-18'



















### SHERIDAN STATION

Ridership: 5270/weekday Initially Constructed: 1924

Platform Width: 5'-13'