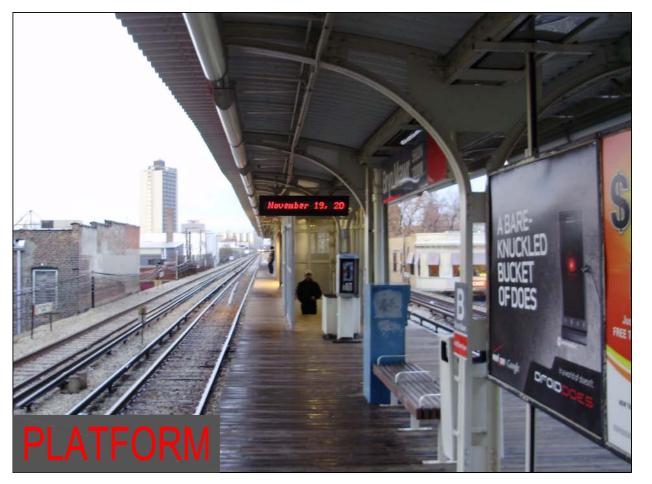

## STATIONS: BRYN MAWR

#### BRYN MAWR STATION

Ridership: 4740/weekday Initially Constructed: 1921 Rehabilitation: 1974

Platform Width: 12'