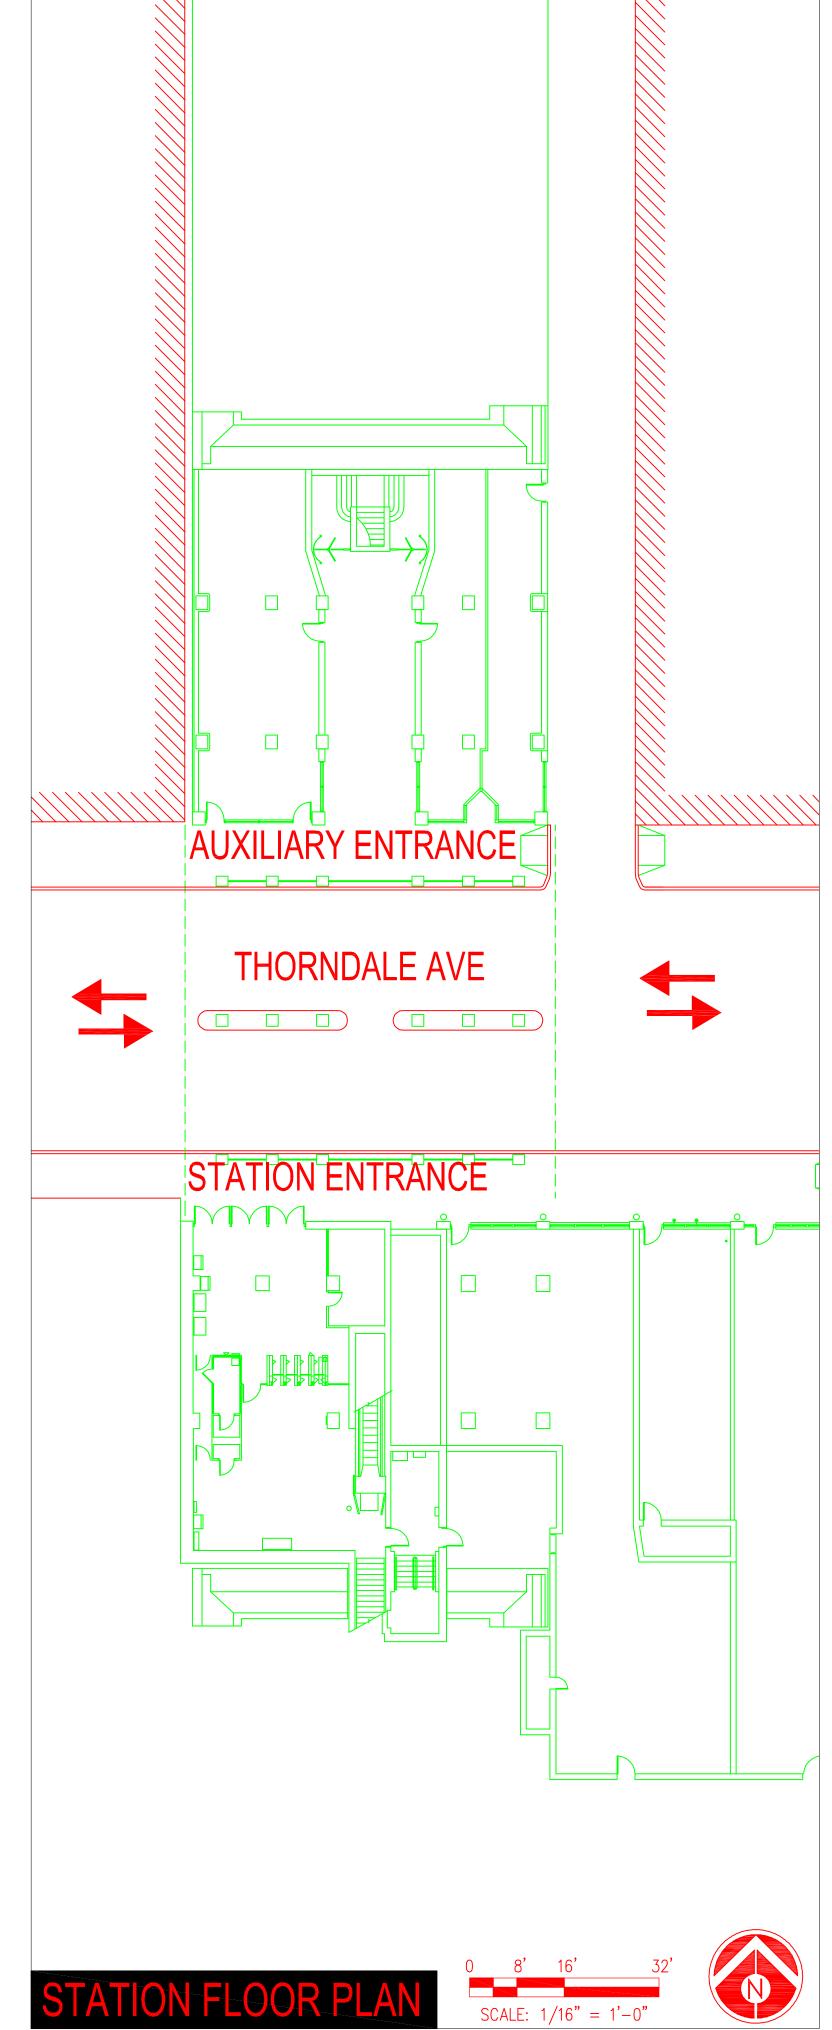

# STATIONS: BERWYN

#### BERWYN STATION

Ridership: 3400/weekday Initially Constructed: 1921

Platform Width: 12'