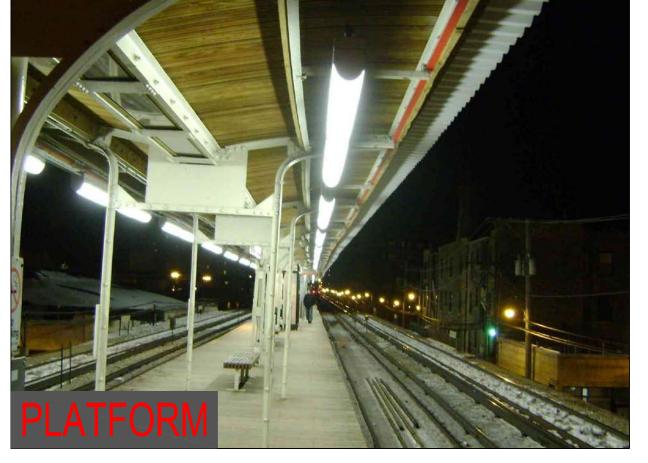

#### WILSON STATION

Ridership: 6530/weekday

Initially Constructed: 1923
Historic Station: Eligible for National
Historic Register

Platform Width: 9'-18'