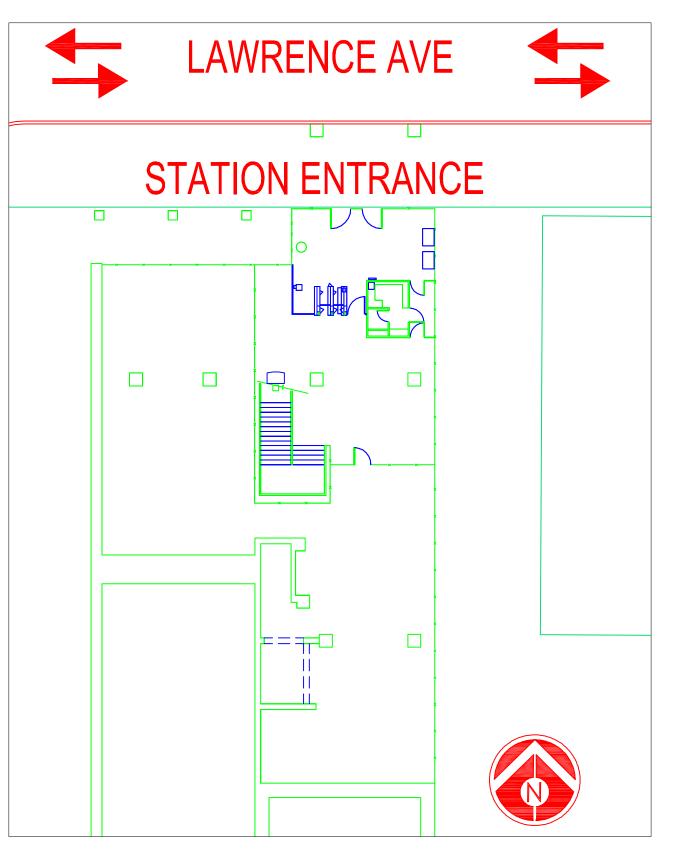

#### LAWRENCE STATION

Ridership: 3450/weekday Initially Constructed: 1921

Rehabilitation: 1995 Platform Width: 12'

SCALE: 1/16" = 1'-0"