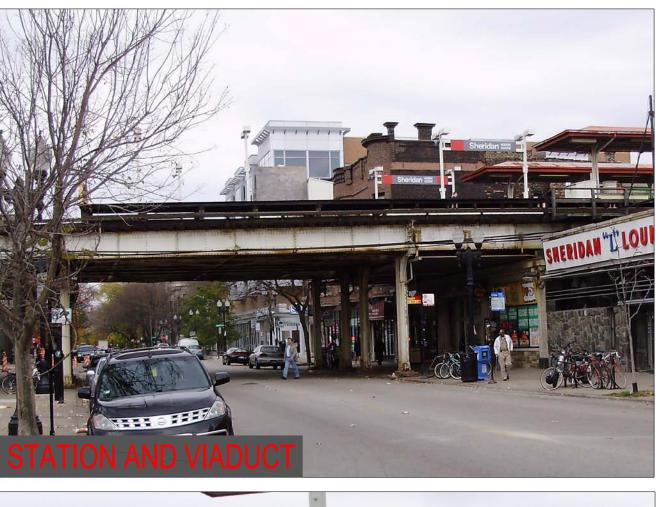

### SHERIDAN STATION

Ridership: 5270/weekday Initially Constructed: 1924

Platform Width: 5'-13'