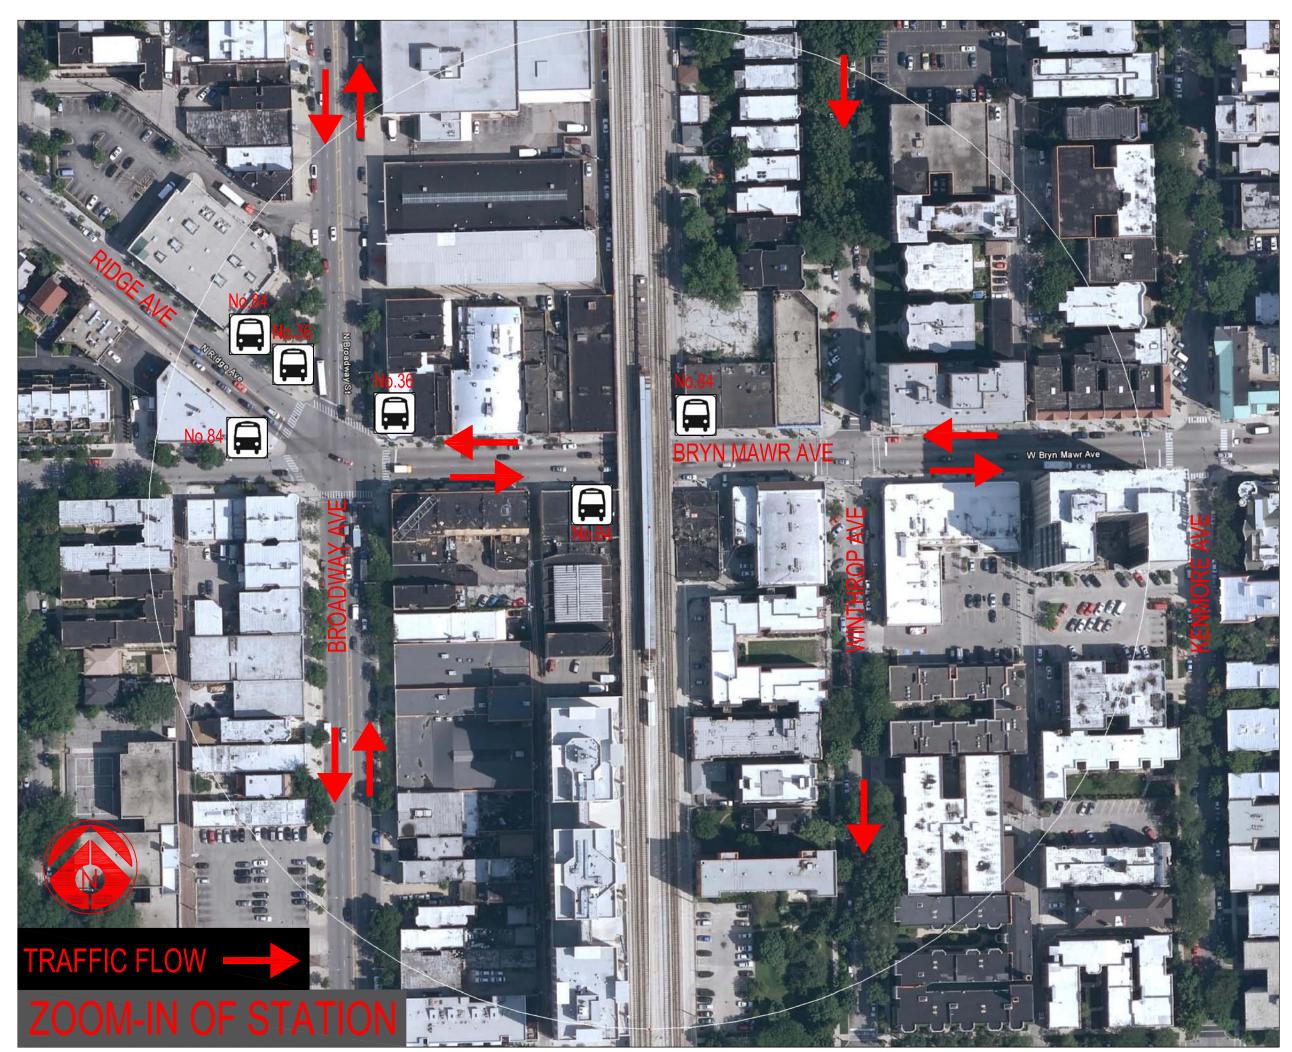

#### THORNDALE STATION

Ridership: 2870/weekday Initially Constructed: 1921

Platform Width: 12'

Historic Station: Eligible for Illinois Historic Register