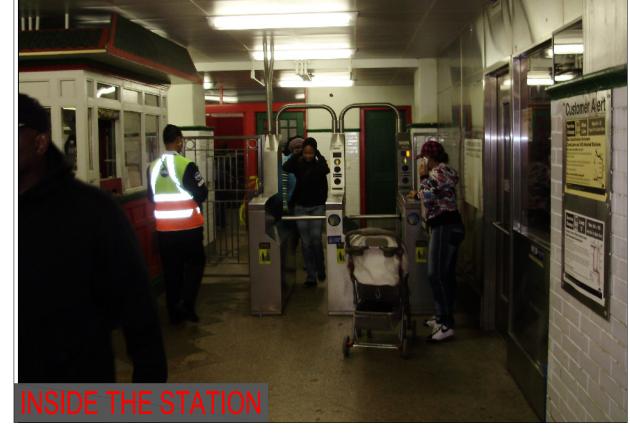

### ARGYLE STATION

Ridership: 2690/weekday Initially Constructed: 1921

Platform Width: 12'