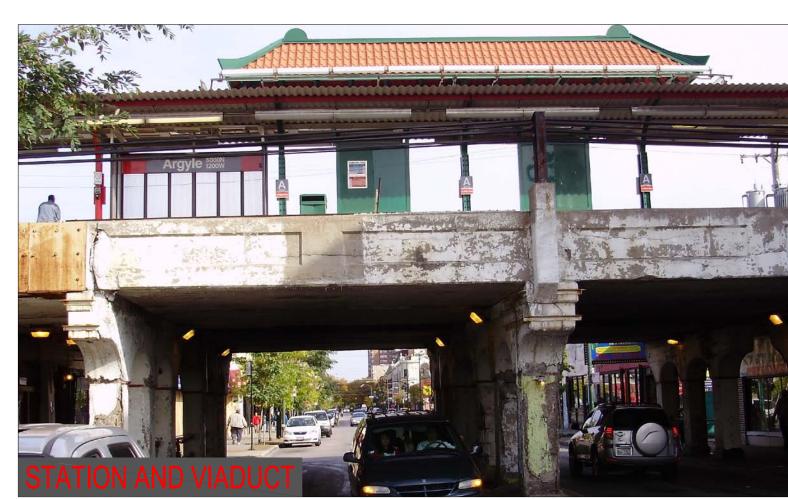

# STATIONS: ARGYLE

### ARGYLE STATION

Ridership: 2690/weekday Initially Constructed: 1921

Platform Width: 12'