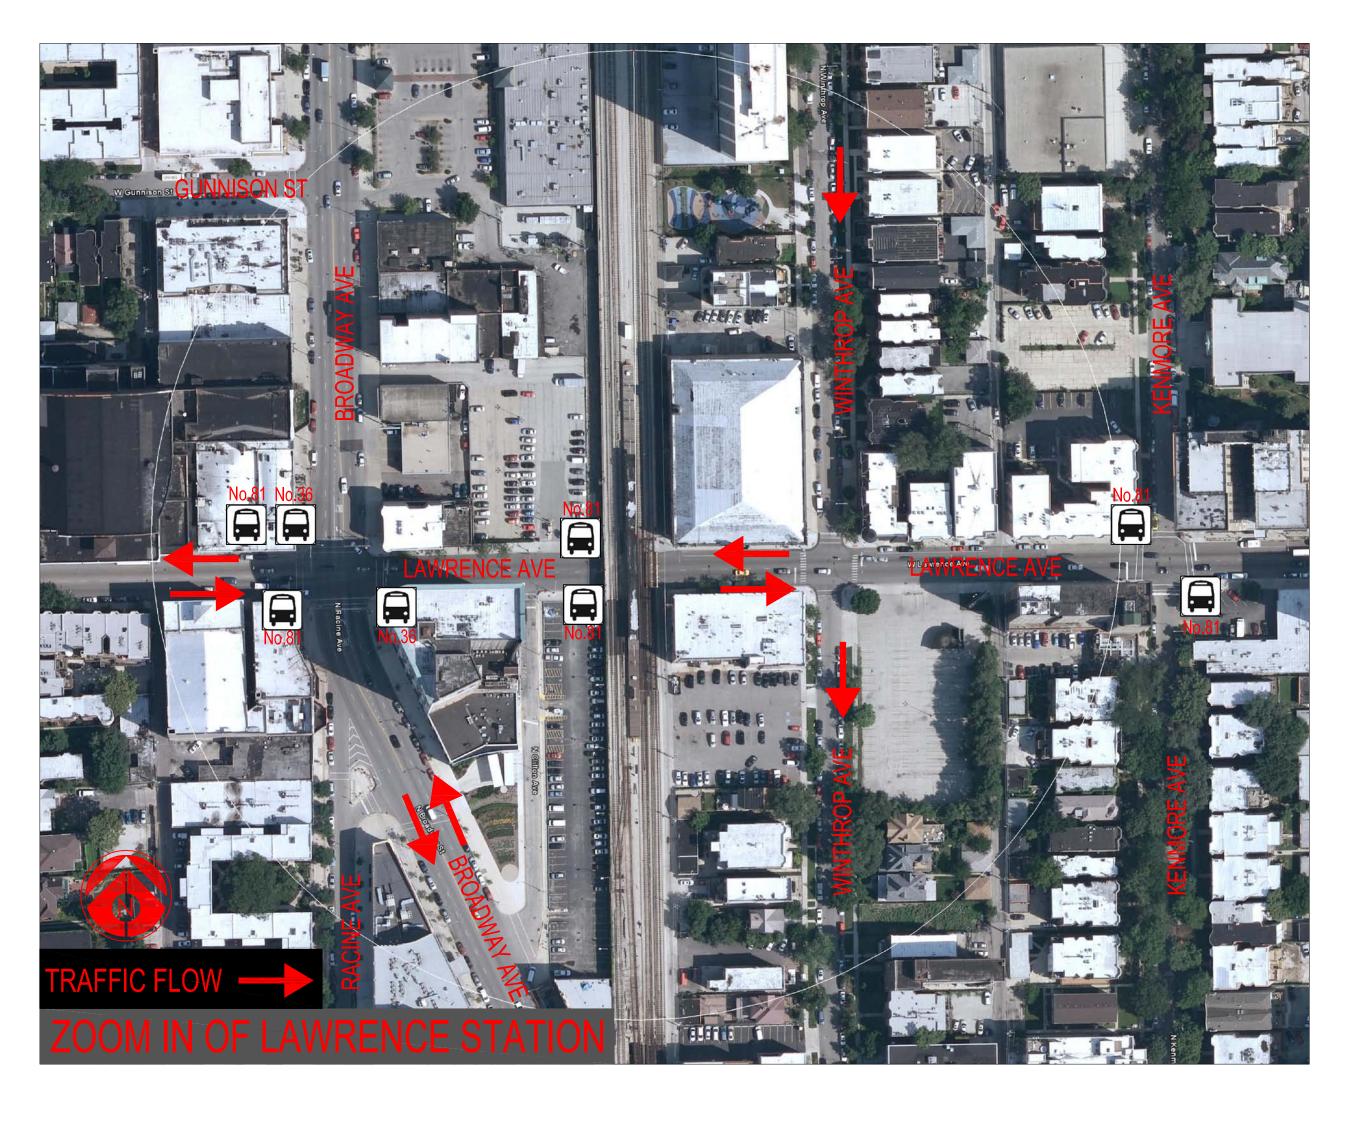

# STATIONS: LAWRENCE

#### LAWRENCE STATION

Ridership: 3450/weekday Initially Constructed: 1921

Rehabilitation: 1995 Platform Width: 12'

SCALE: 1/16" = 1'-0"