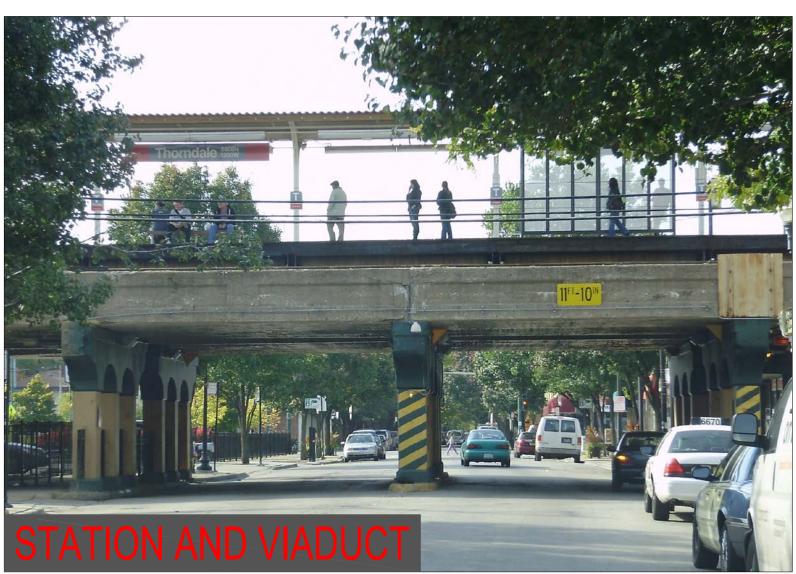

## STATIONS: THORNDALE

#### THORNDALE STATION

Ridership: 2870/weekday Initially Constructed: 1921

Platform Width: 12'

Historic Station: Eligible for Illinois Historic Register