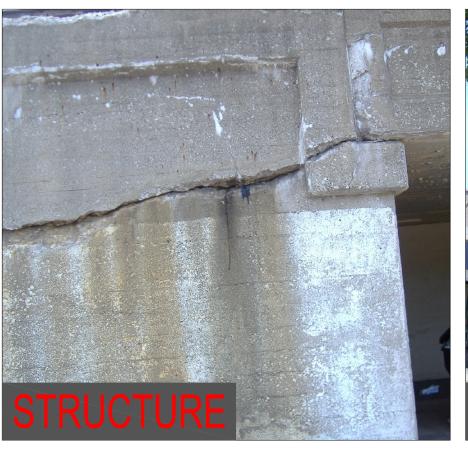

## STATIONS: THORNDALE

#### THORNDALE STATION

Ridership: 2870/weekday Initially Constructed: 1921

Platform Width: 12'

Historic Station: Eligible for Illinois Historic Register