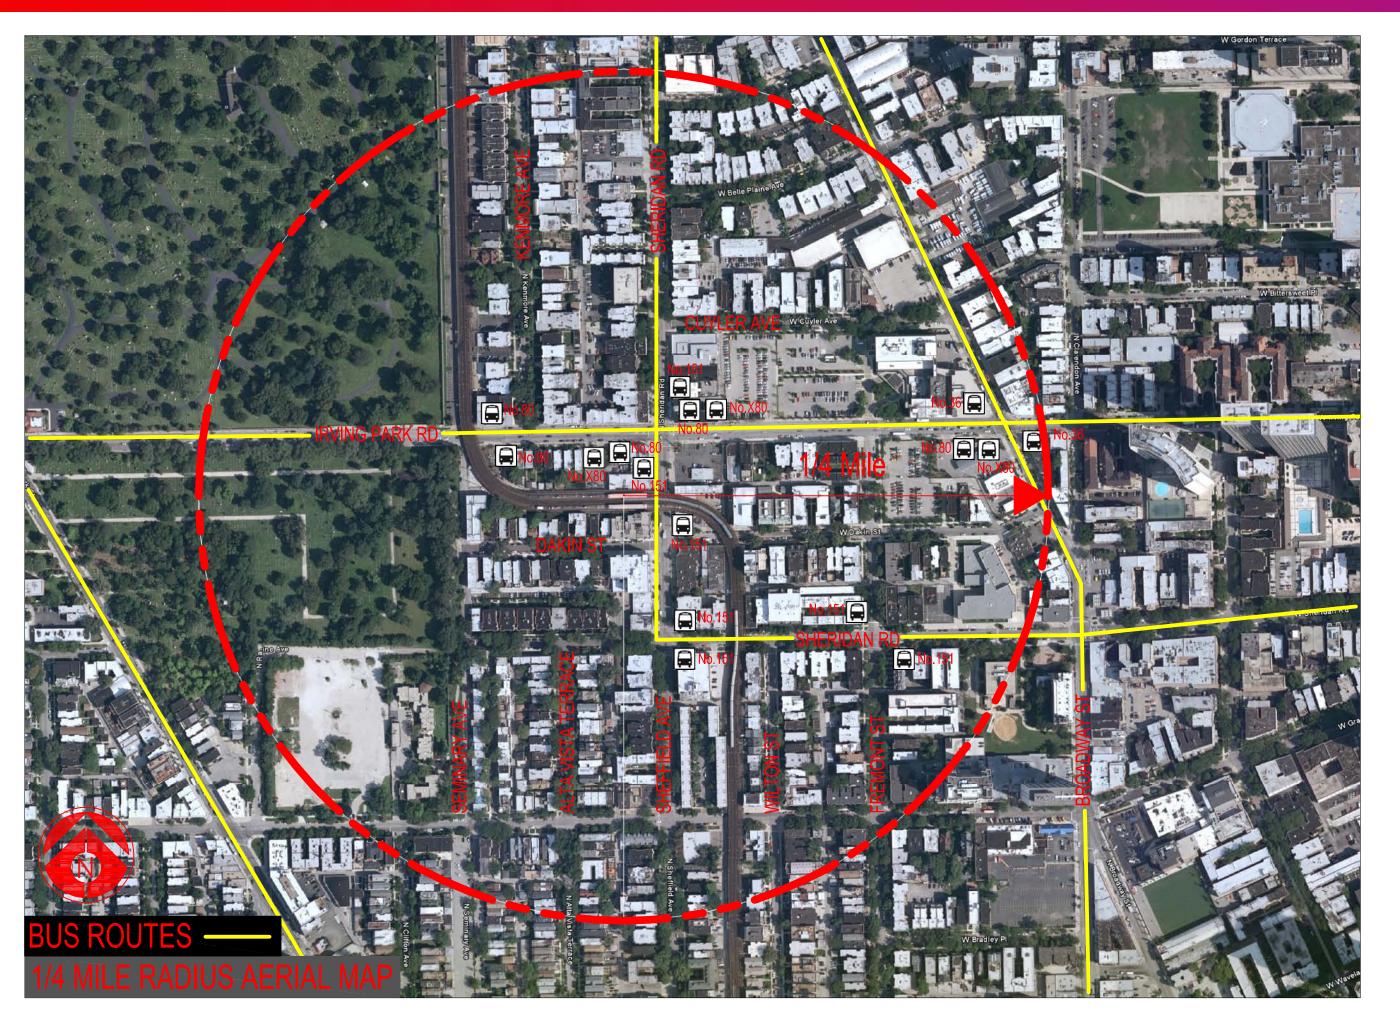

### SHERIDAN STATION

Ridership: 5270/weekday Initially Constructed: 1924

Platform Width: 5'-13'