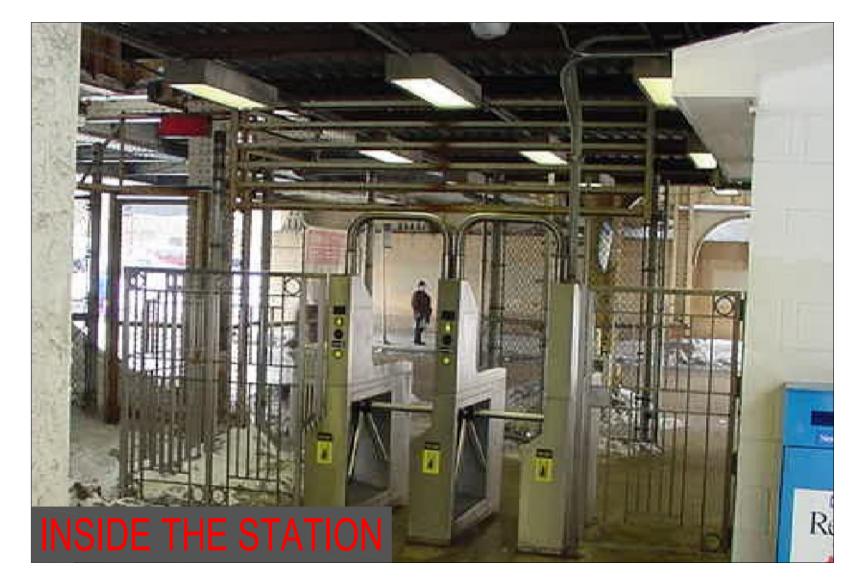

#### LAWRENCE STATION

Ridership: 3450/weekday Initially Constructed: 1921

Rehabilitation: 1995 Platform Width: 12'

SCALE: 1/16" = 1'-0"