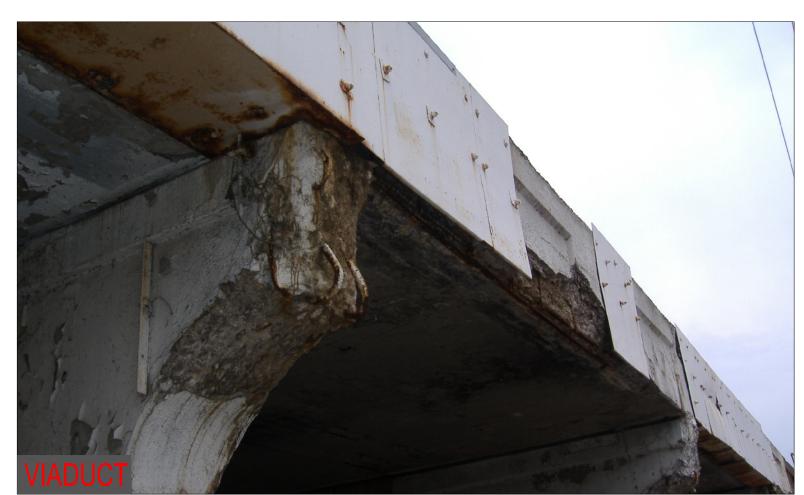

# STATIONS: ARGYLE

### ARGYLE STATION

Ridership: 2690/weekday Initially Constructed: 1921

Platform Width: 12'