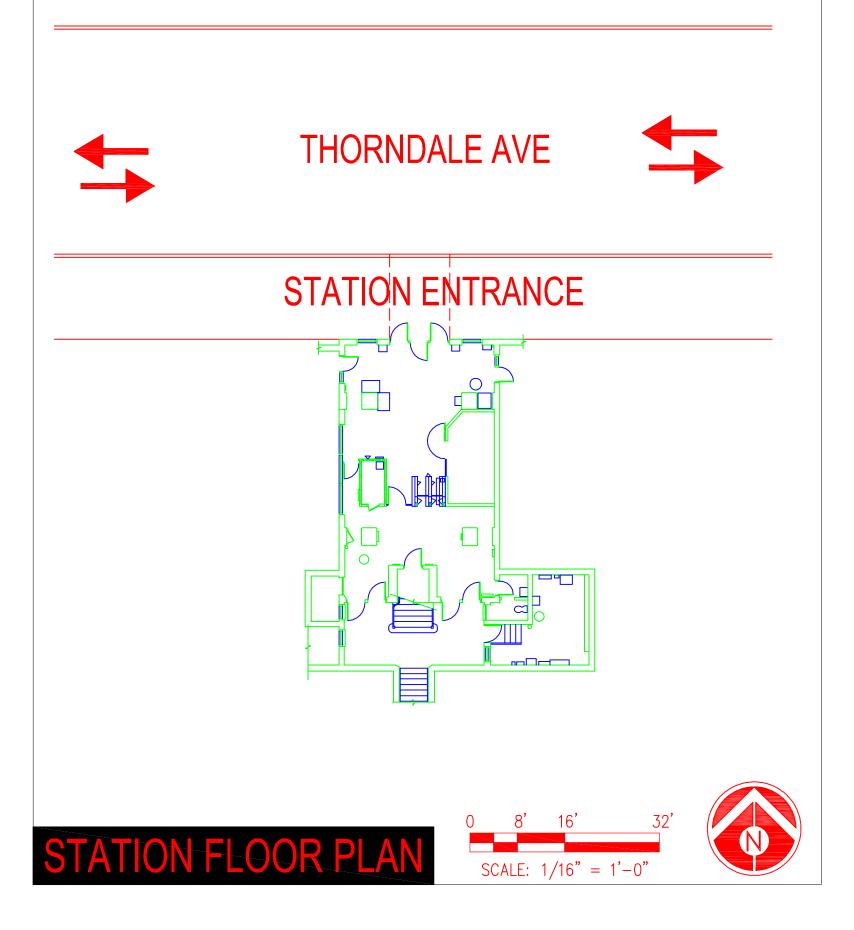

#### THORNDALE STATION

Ridership: 2870/weekday Initially Constructed: 1921

Platform Width: 12'

Historic Station: Eligible for Illinois Historic Register