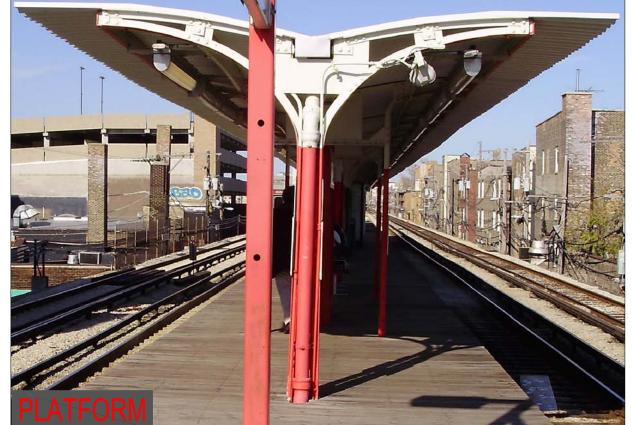

### ARGYLE STATION

Ridership: 2690/weekday Initially Constructed: 1921

Platform Width: 12'