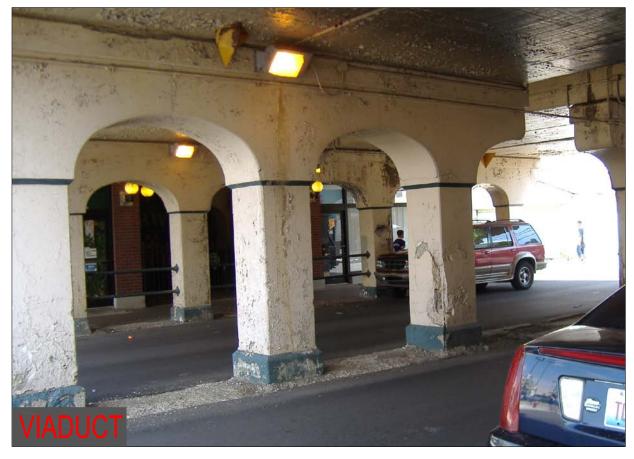

#### BERWYN STATION

Ridership: 3400/weekday Initially Constructed: 1921

Platform Width: 12'