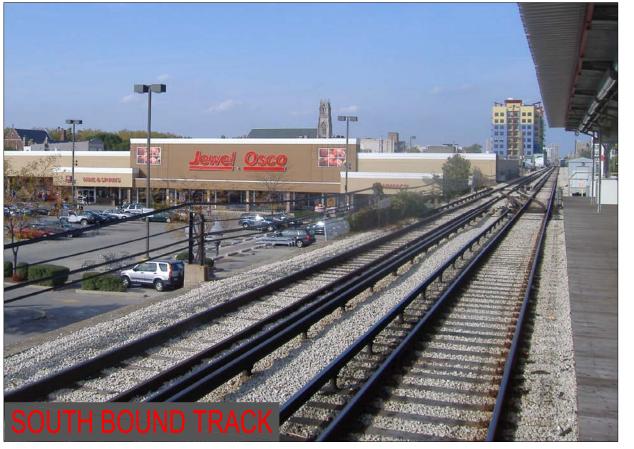

#### BERWYN STATION

Ridership: 3400/weekday Initially Constructed: 1921

Platform Width: 12'