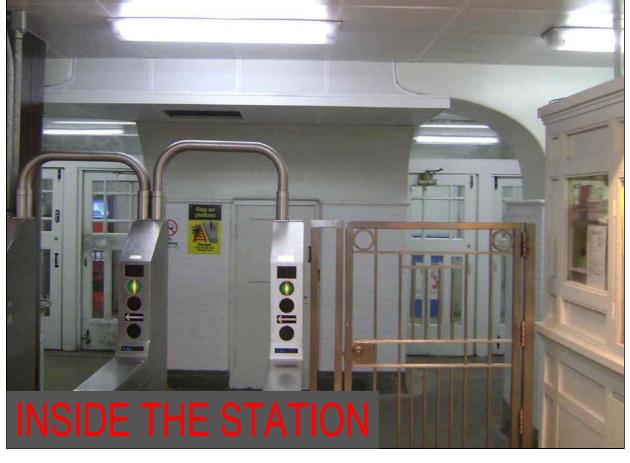

#### THORNDALE STATION

Ridership: 2870/weekday Initially Constructed: 1921

Platform Width: 12'

Historic Station: Eligible for Illinois Historic Register