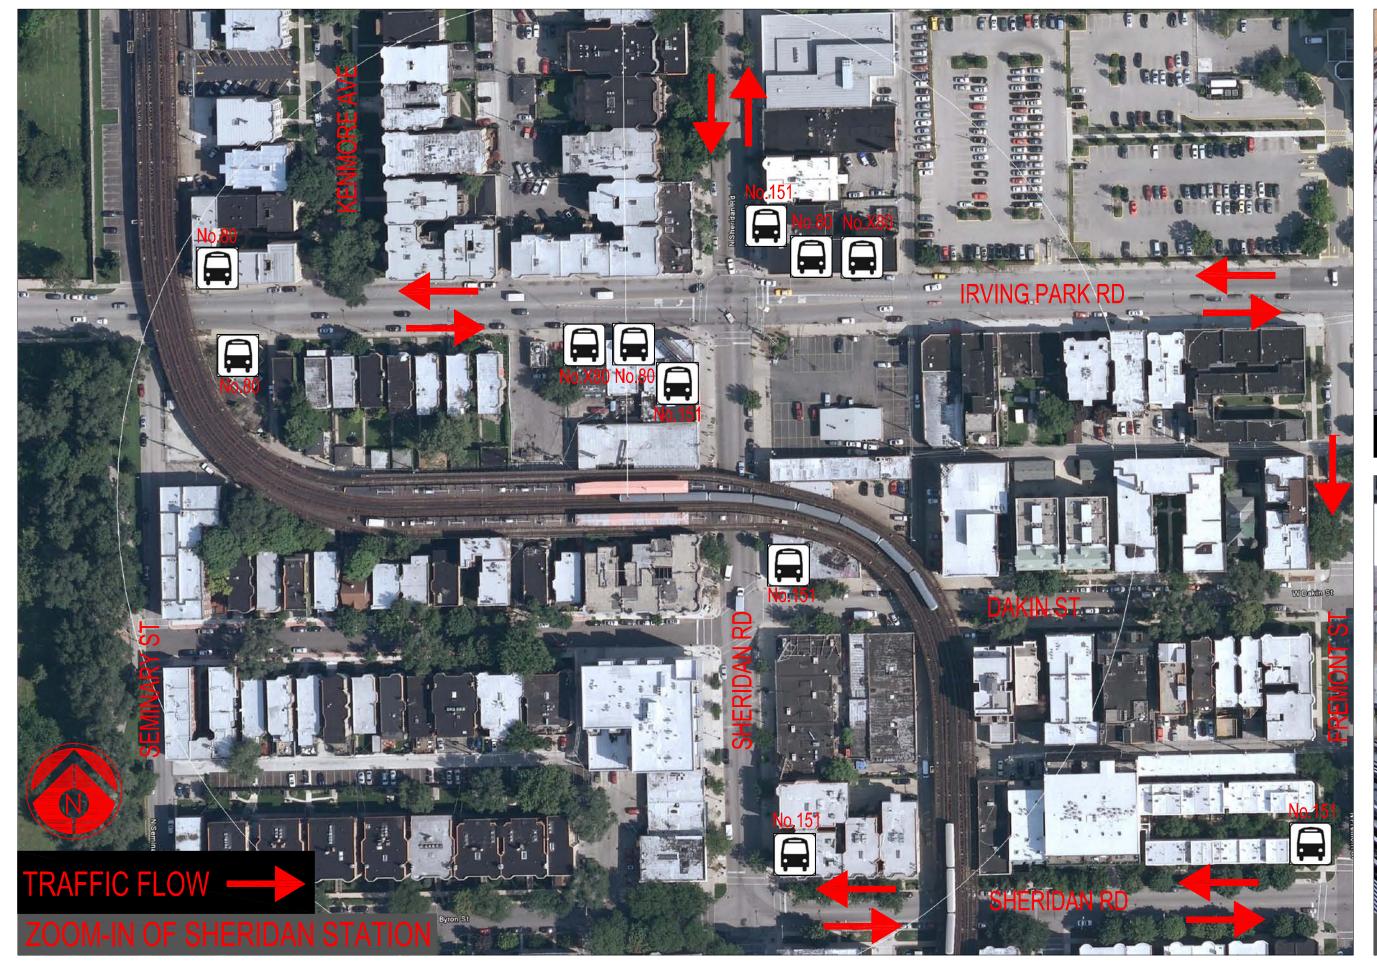

### SHERIDAN STATION

Ridership: 5270/weekday Initially Constructed: 1924

Platform Width: 5'-13'