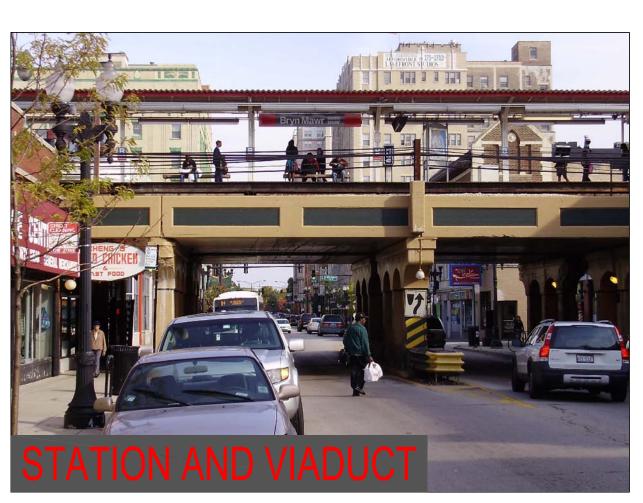

## STATIONS: BRYN MAWR

#### BRYN MAWR STATION

Ridership: 4740/weekday Initially Constructed: 1921 Rehabilitation: 1974

Platform Width: 12'