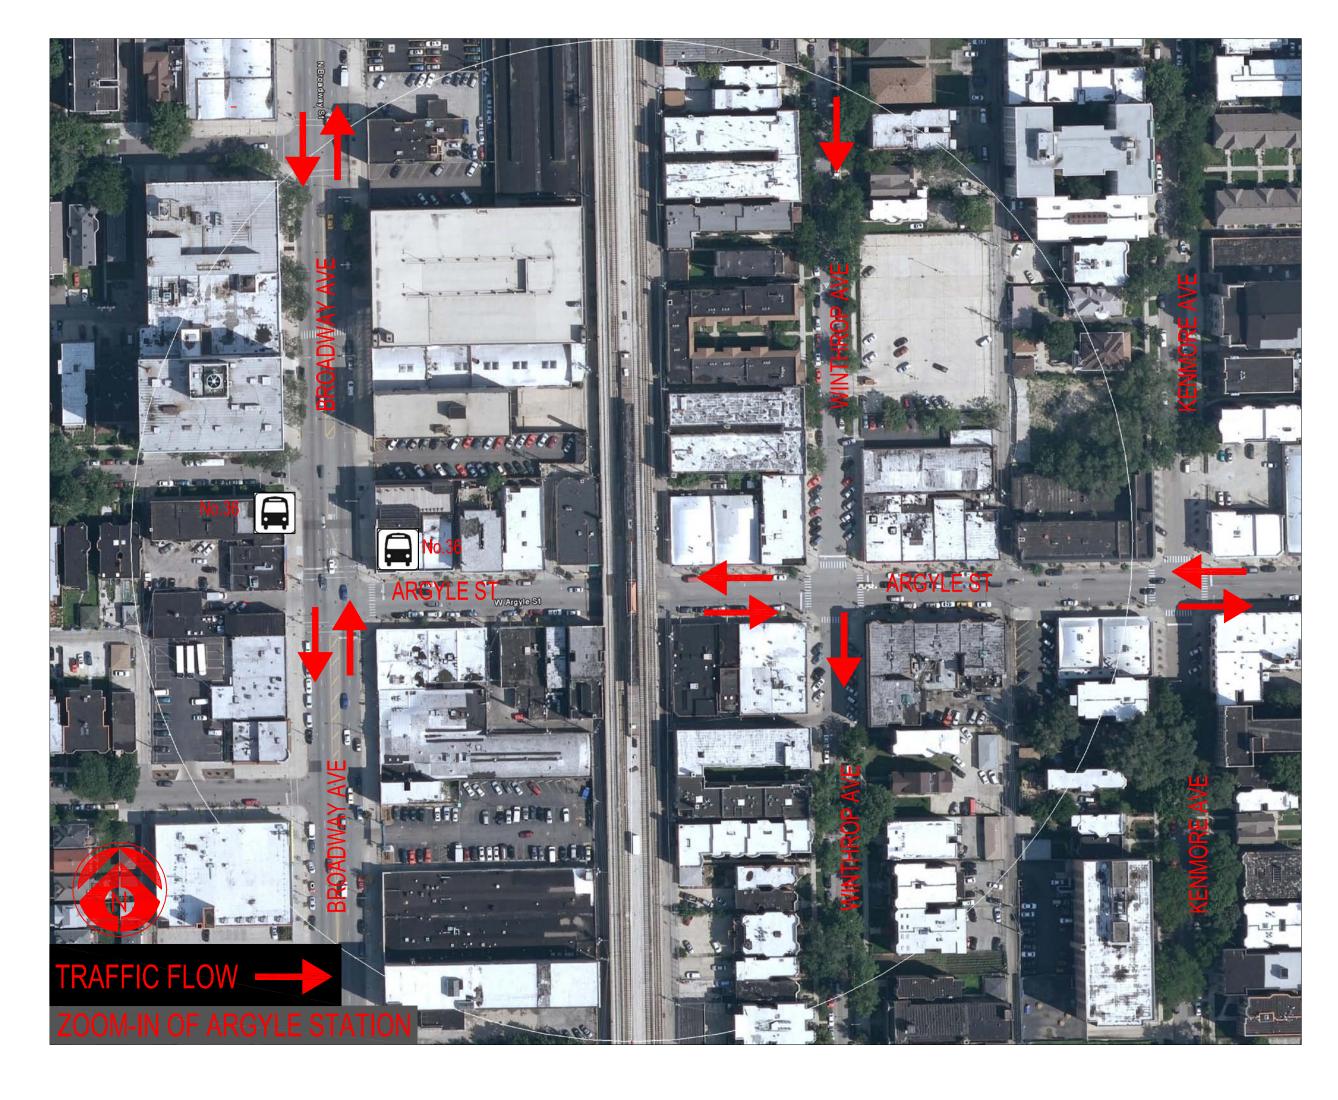

# STATIONS: ARGYLE

### ARGYLE STATION

Ridership: 2690/weekday Initially Constructed: 1921

Platform Width: 12'