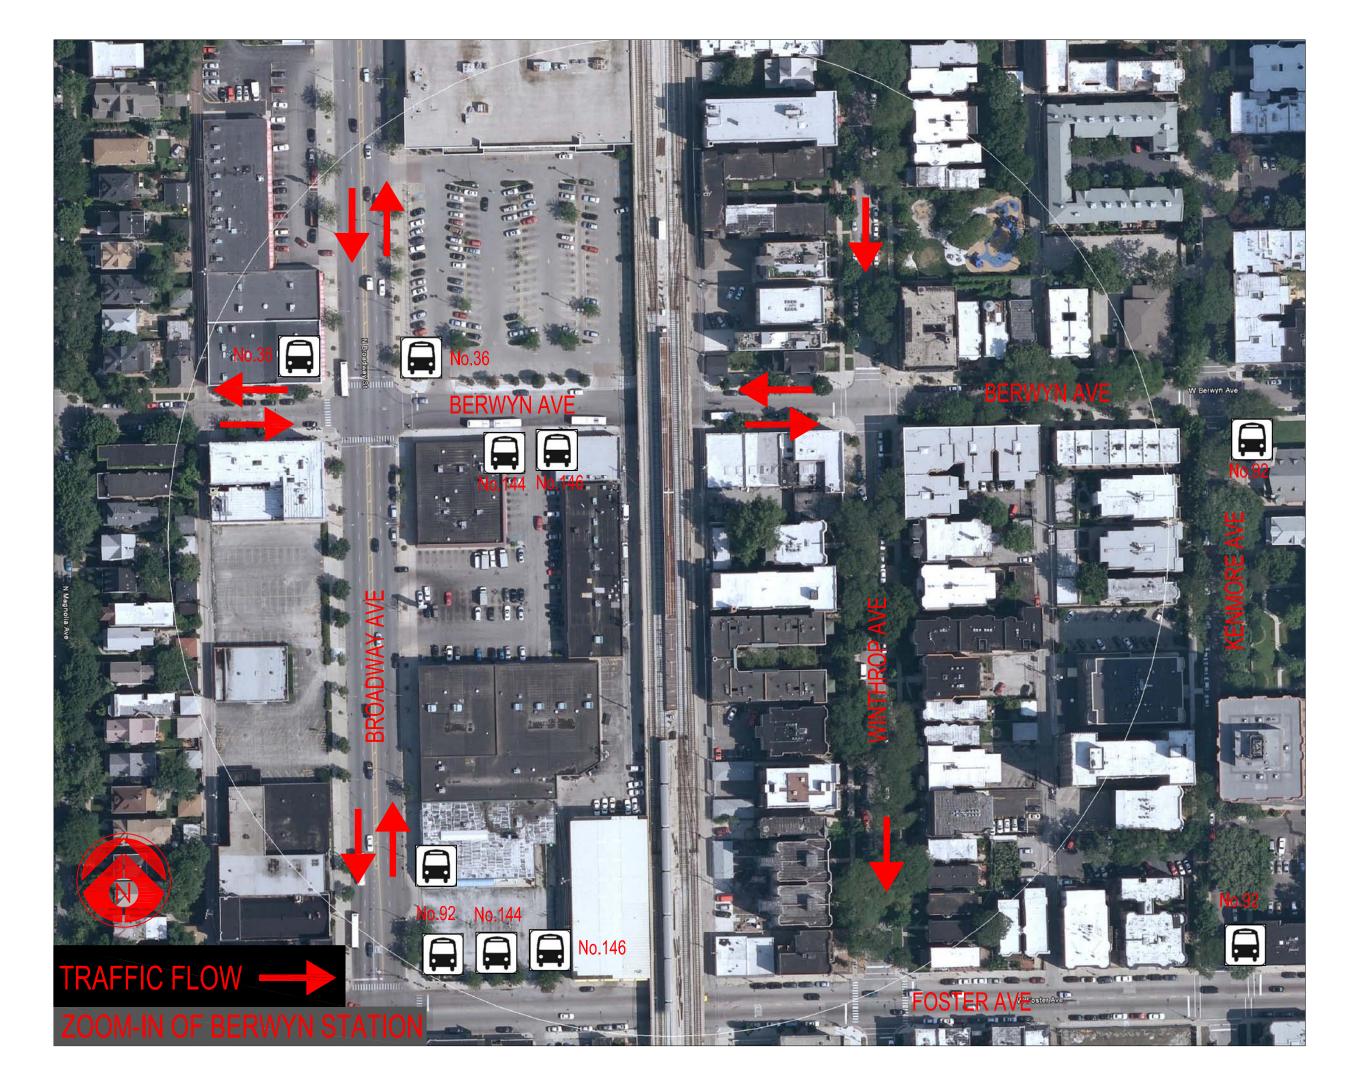

# STATIONS: BERWYN

#### BERWYN STATION

Ridership: 3400/weekday Initially Constructed: 1921

Platform Width: 12'