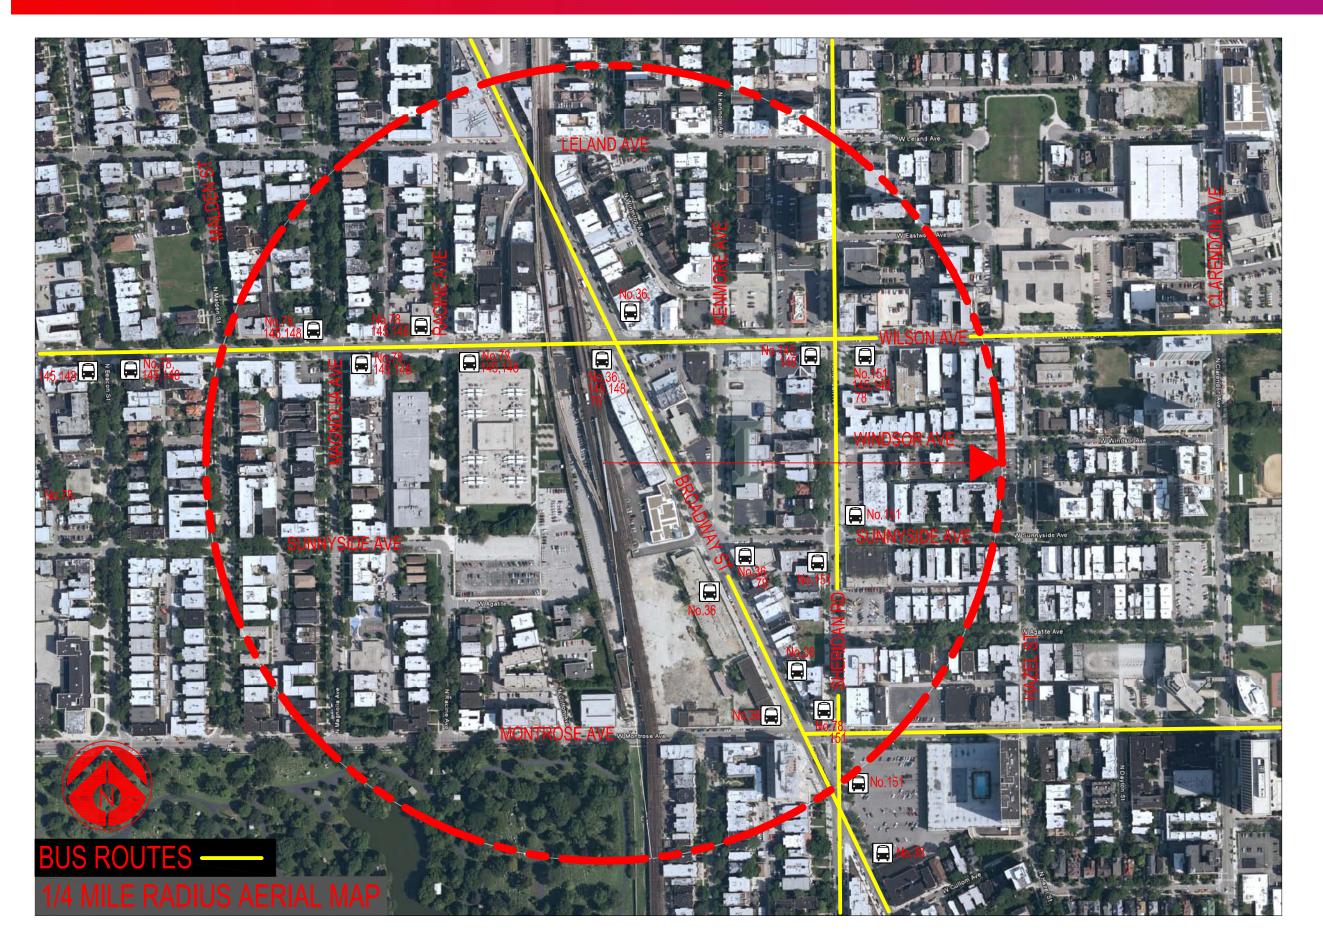

# STATIONS: WILSON

#### WILSON STATION

Ridership: 6530/weekday

Initially Constructed: 1923
Historic Station: Eligible for National
Historic Register

Platform Width: 9'-18'