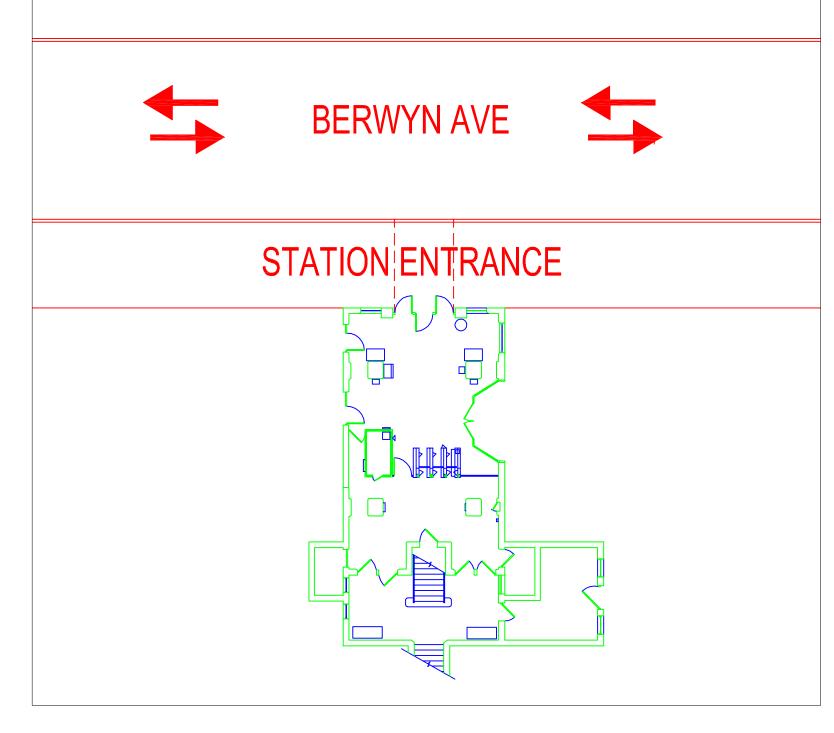

#### BERWYN STATION

Ridership: 3400/weekday Initially Constructed: 1921

Platform Width: 12'