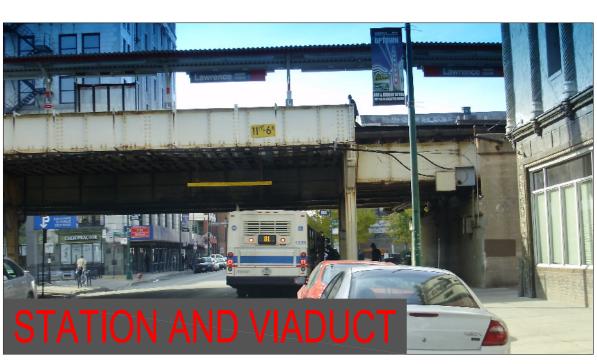

#### LAWRENCE STATION

Ridership: 3450/weekday Initially Constructed: 1921

Rehabilitation: 1995 Platform Width: 12'

SCALE: 1/16" = 1'-0"