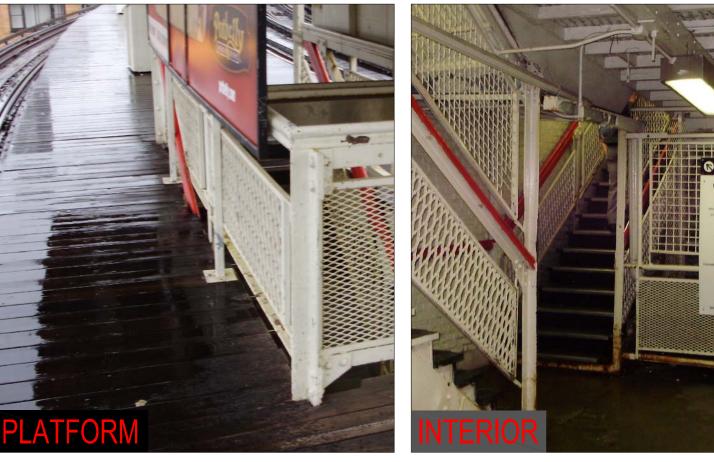

### SHERIDAN STATION

Ridership: 5270/weekday Initially Constructed: 1924

Platform Width: 5'-13'