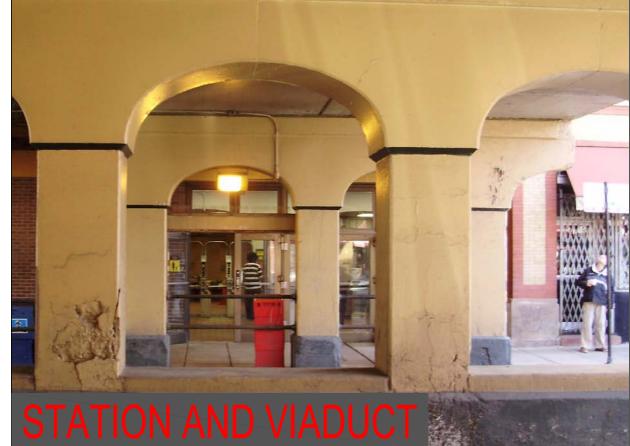

## STATIONS: BRYN MAWR

#### BRYN MAWR STATION

Ridership: 4740/weekday Initially Constructed: 1921 Rehabilitation: 1974

Platform Width: 12'