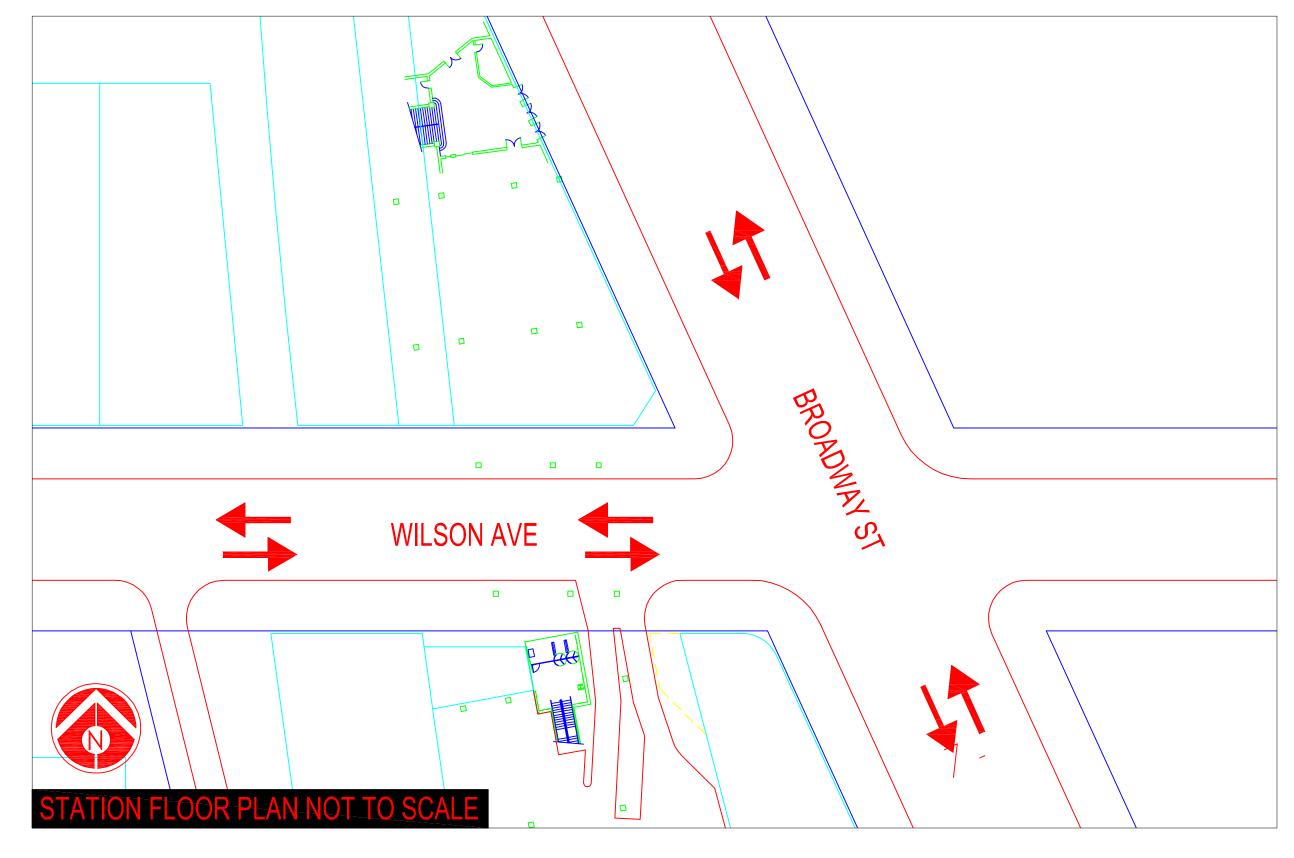

# STATIONS: WILSON

#### WILSON STATION

Ridership: 6530/weekday

Initially Constructed: 1923
Historic Station: Eligible for National
Historic Register

Platform Width: 9'-18'