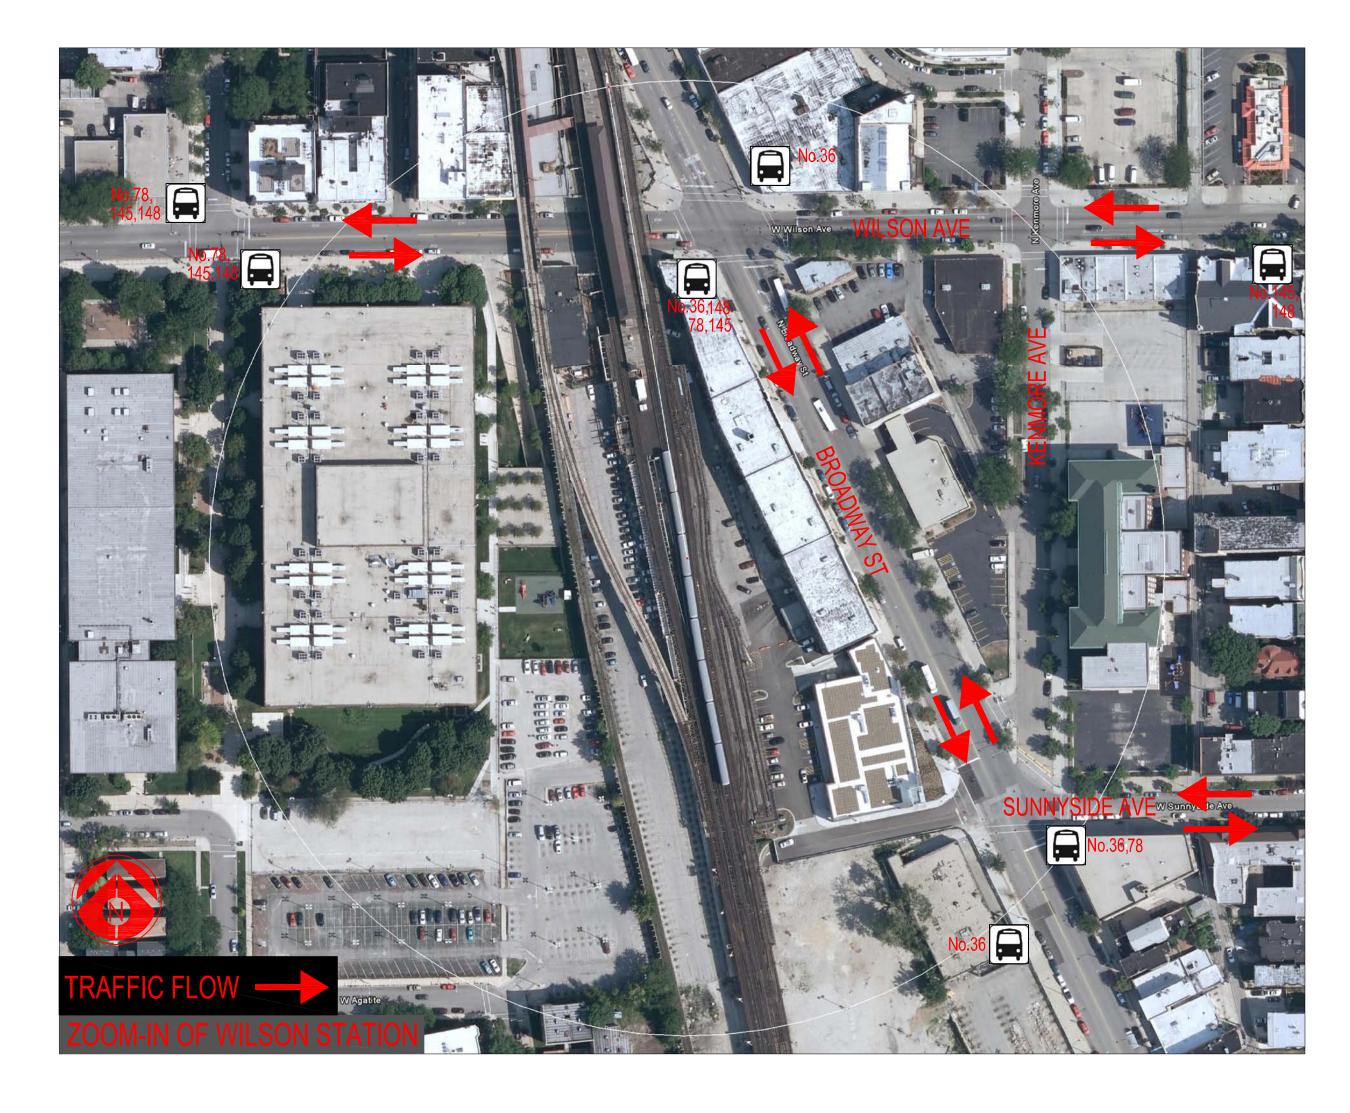

# STATIONS: WILSON

#### WILSON STATION

Ridership: 6530/weekday

Initially Constructed: 1923
Historic Station: Eligible for National
Historic Register

Platform Width: 9'-18'