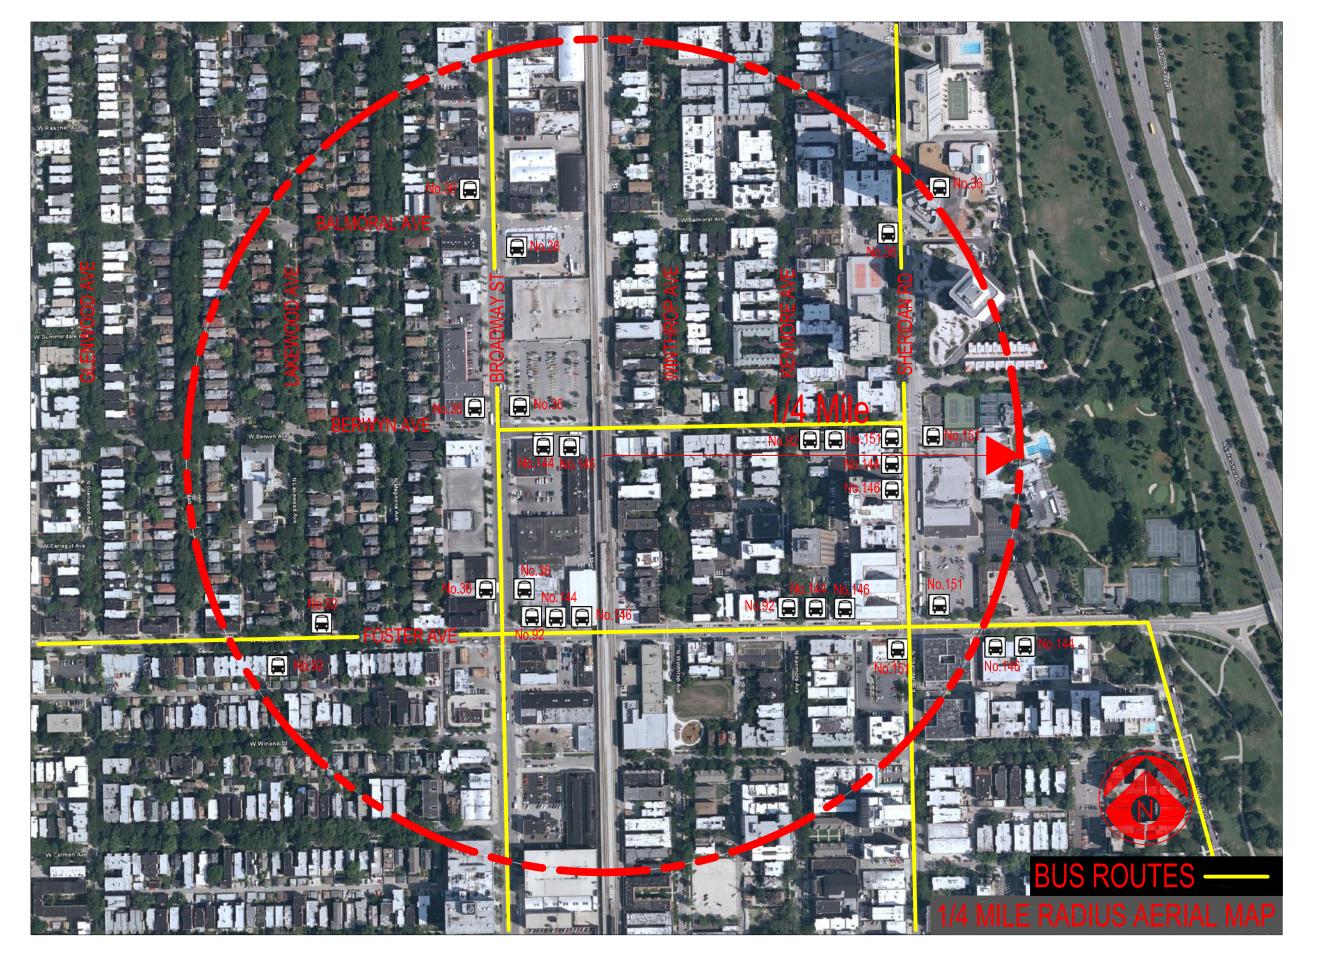

# STATIONS: BERWYN

#### BERWYN STATION

Ridership: 3400/weekday Initially Constructed: 1921

Platform Width: 12'