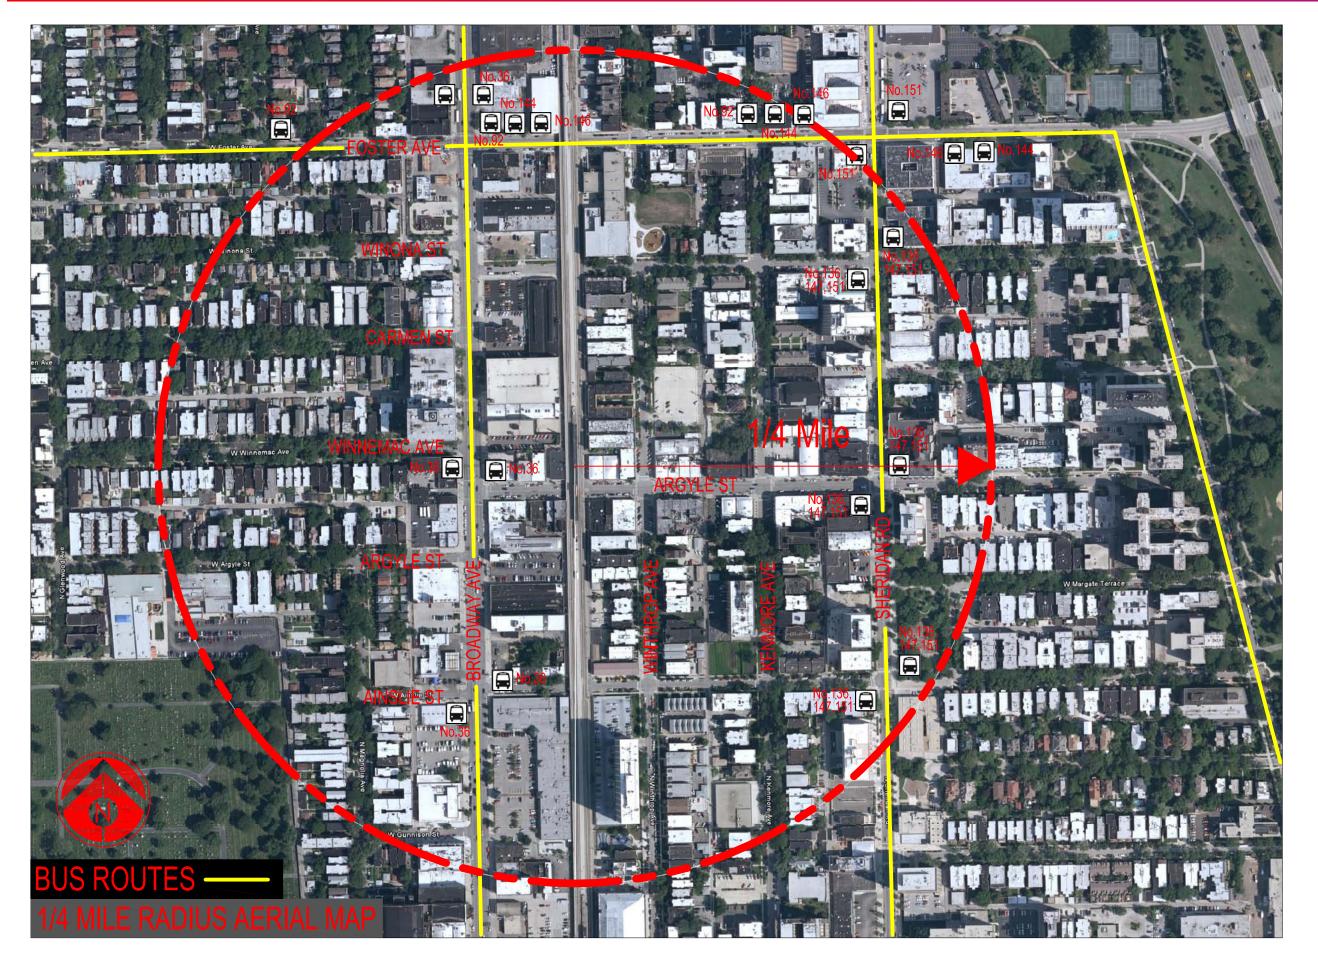

# STATIONS: ARGYLE

### ARGYLE STATION

Ridership: 2690/weekday Initially Constructed: 1921

Platform Width: 12'