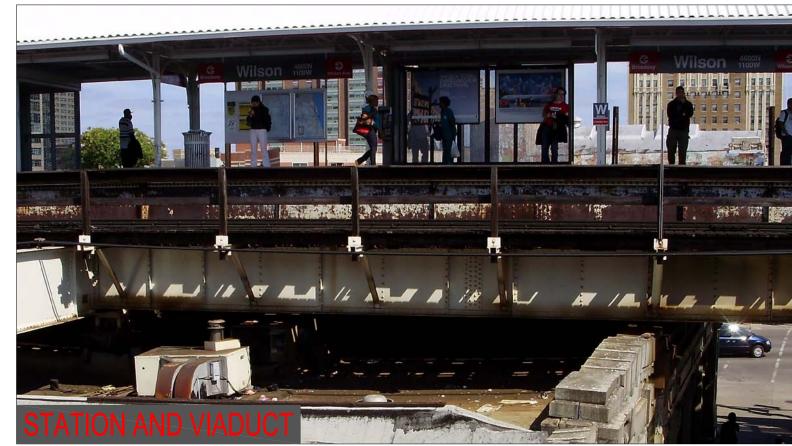

# STATIONS: WILSON

#### WILSON STATION

Ridership: 6530/weekday

Initially Constructed: 1923
Historic Station: Eligible for National
Historic Register

Platform Width: 9'-18'