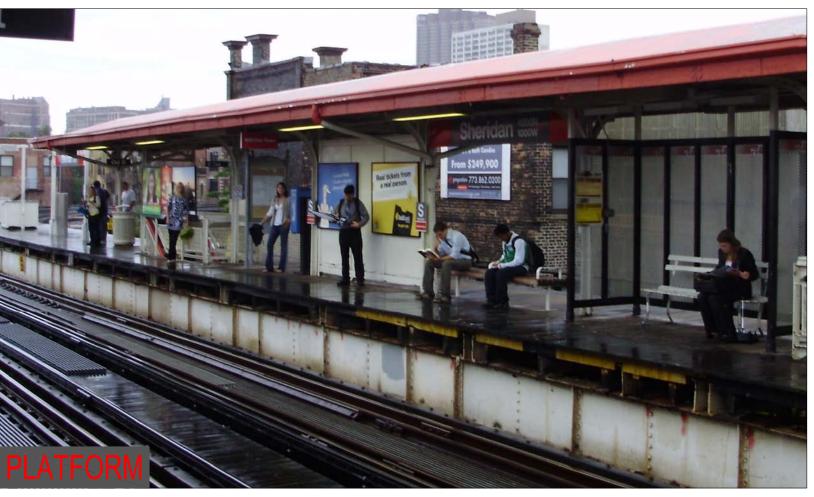

### SHERIDAN STATION

Ridership: 5270/weekday Initially Constructed: 1924

Platform Width: 5'-13'