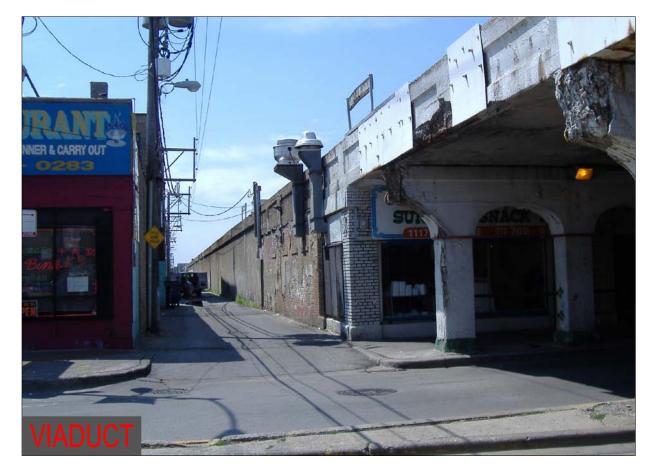

## STATIONS: THORNDALE



#### THORNDALE STATION

Ridership: 2870/weekday Initially Constructed: 1921

Platform Width: 12'

Historic Station: Eligible for Illinois Historic Register





















## STATIONS: BRYN MAWR



#### BRYN MAWR STATION

Ridership: 4740/weekday Initially Constructed: 1921 Rehabilitation: 1974

Platform Width: 12'















# STATIONS: BERWYN



#### BERWYN STATION

Ridership: 3400/weekday Initially Constructed: 1921

Platform Width: 12'























# STATIONS: ARGYLE



### ARGYLE STATION

Ridership: 2690/weekday Initially Constructed: 1921

Platform Width: 12'





















# STATIONS: LAWRENCE



#### LAWRENCE STATION

Ridership: 3450/weekday Initially Constructed: 1921

Rehabilitation: 1995 Platform Width: 12'











SCALE: 1/16" = 1'-0"







# STATIONS: WILSON



#### WILSON STATION

Ridership: 6530/weekday

Initially Constructed: 1923
Historic Station: Eligible for National
Historic Register

Platform Width: 9'-18'



















### SHERIDAN STATION

Ridership: 5270/weekday Initially Constructed: 1924

Platform Width: 5'-13'