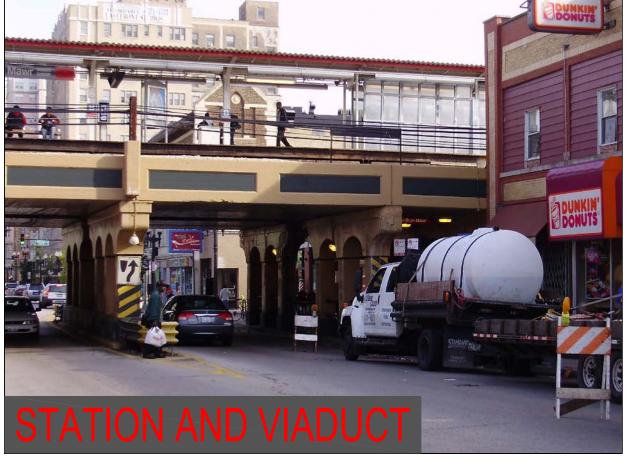

## STATIONS: BRYN MAWR

#### BRYN MAWR STATION

Ridership: 4740/weekday Initially Constructed: 1921 Rehabilitation: 1974

Platform Width: 12'