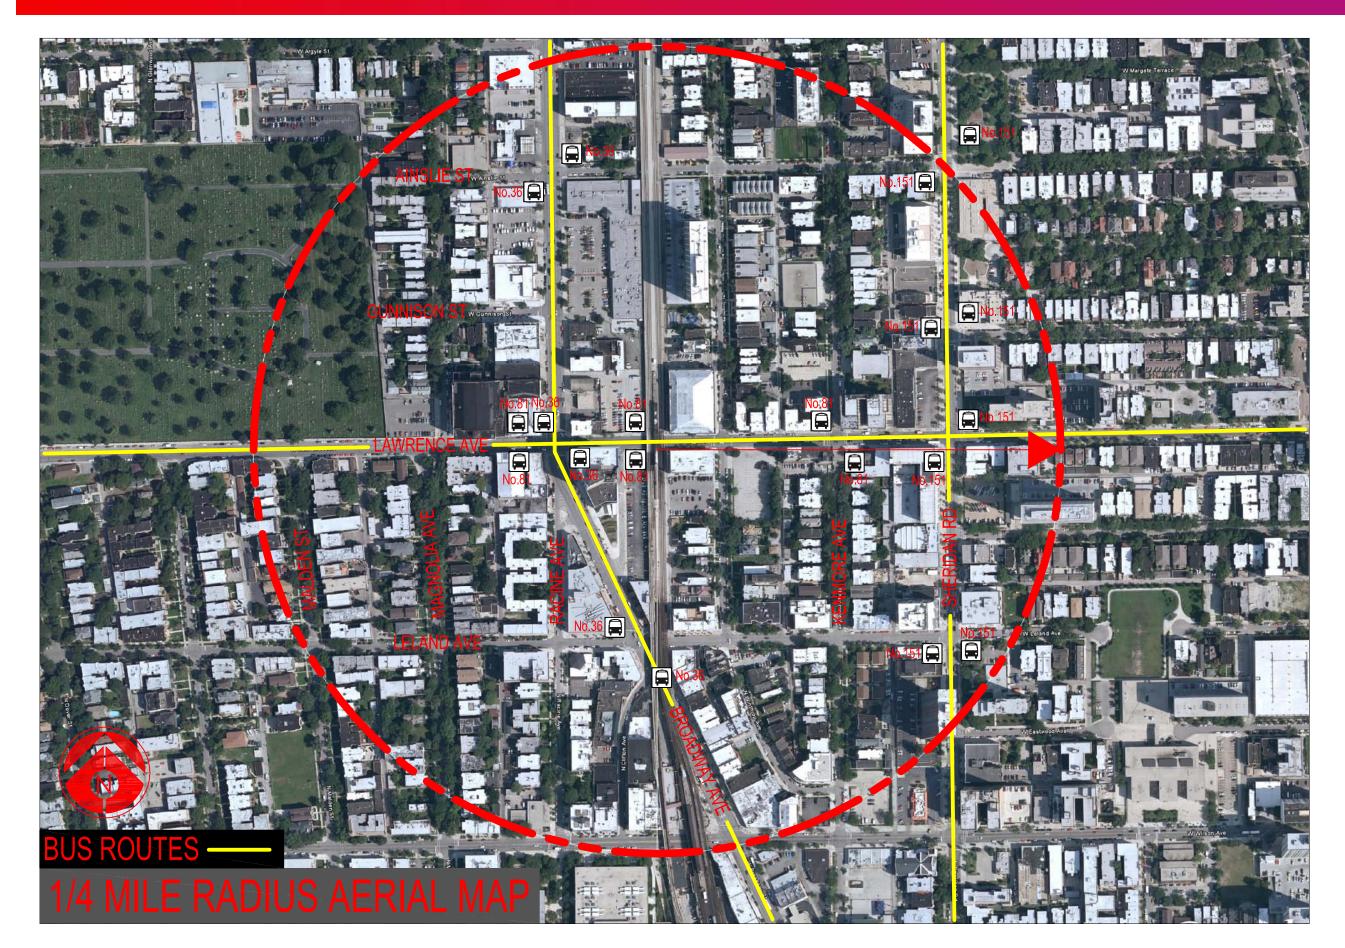

### ARGYLE STATION

Ridership: 2690/weekday Initially Constructed: 1921

Platform Width: 12'