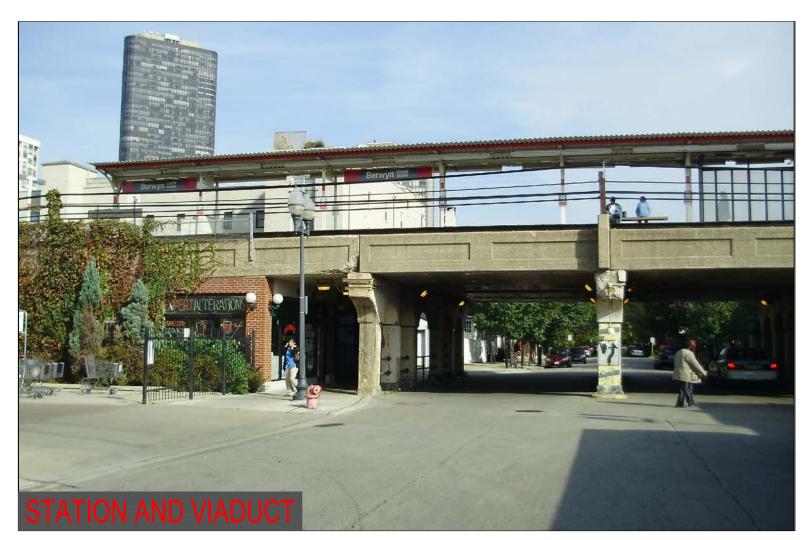

# STATIONS: BERWYN

#### BERWYN STATION

Ridership: 3400/weekday Initially Constructed: 1921

Platform Width: 12'