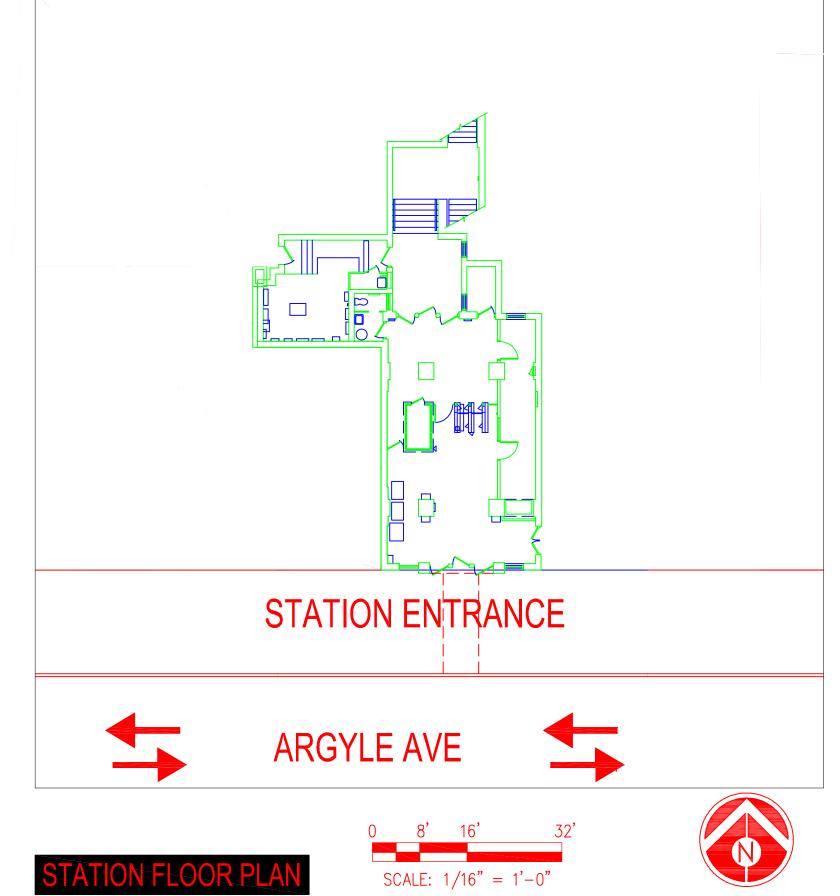

### ARGYLE STATION

Ridership: 2690/weekday Initially Constructed: 1921

Platform Width: 12'