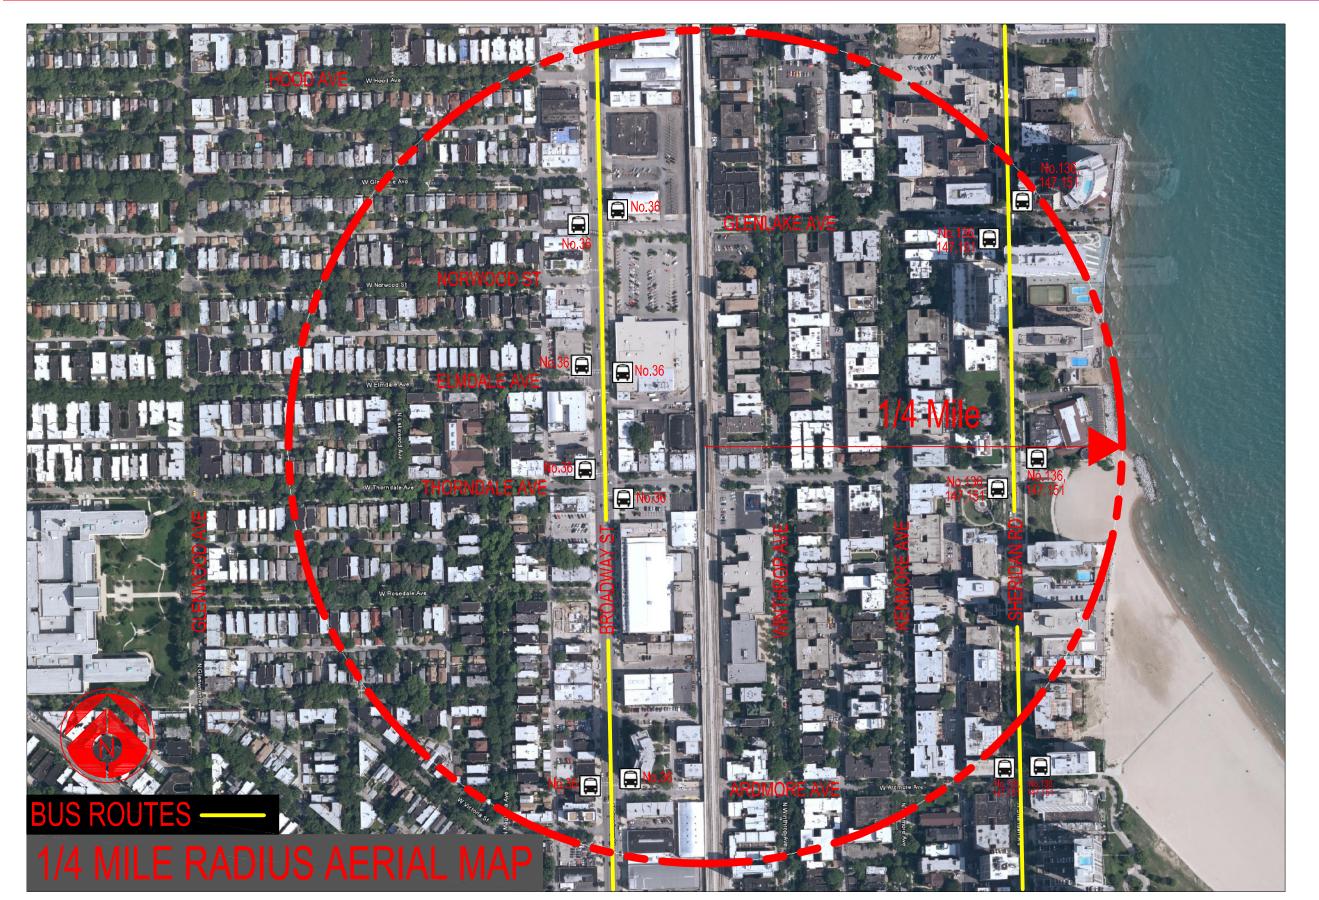

## STATIONS: THORNDALE

#### THORNDALE STATION

Ridership: 2870/weekday Initially Constructed: 1921

Platform Width: 12'

Historic Station: Eligible for Illinois Historic Register