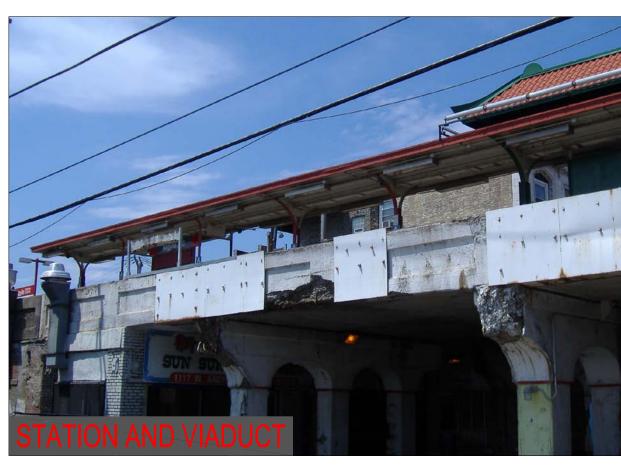

## STATIONS: THORNDALE



#### THORNDALE STATION

Ridership: 2870/weekday Initially Constructed: 1921

Platform Width: 12'

Historic Station: Eligible for Illinois Historic Register





















## STATIONS: BRYN MAWR



#### BRYN MAWR STATION

Ridership: 4740/weekday Initially Constructed: 1921 Rehabilitation: 1974

Platform Width: 12'















# STATIONS: BERWYN



#### BERWYN STATION

Ridership: 3400/weekday Initially Constructed: 1921

Platform Width: 12'























# STATIONS: ARGYLE



### ARGYLE STATION

Ridership: 2690/weekday Initially Constructed: 1921

Platform Width: 12'





















# STATIONS: LAWRENCE



#### LAWRENCE STATION

Ridership: 3450/weekday Initially Constructed: 1921

Rehabilitation: 1995 Platform Width: 12'











SCALE: 1/16" = 1'-0"







# STATIONS: WILSON



#### WILSON STATION

Ridership: 6530/weekday

Initially Constructed: 1923
Historic Station: Eligible for National
Historic Register

Platform Width: 9'-18'



















### SHERIDAN STATION

Ridership: 5270/weekday Initially Constructed: 1924

Platform Width: 5'-13'