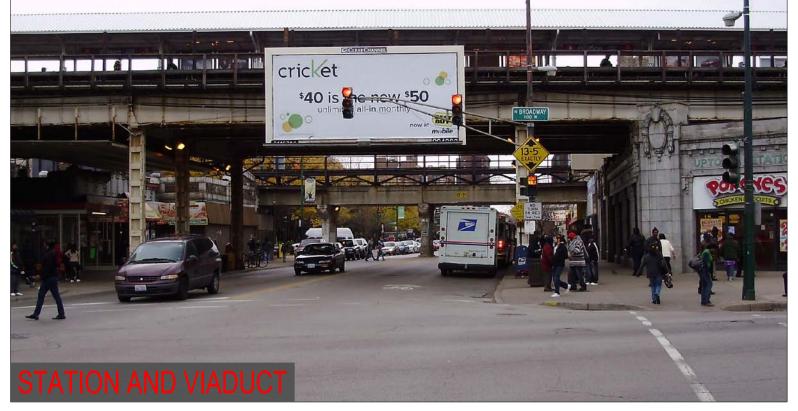

# STATIONS: WILSON

#### WILSON STATION

Ridership: 6530/weekday

Initially Constructed: 1923
Historic Station: Eligible for National
Historic Register

Platform Width: 9'-18'