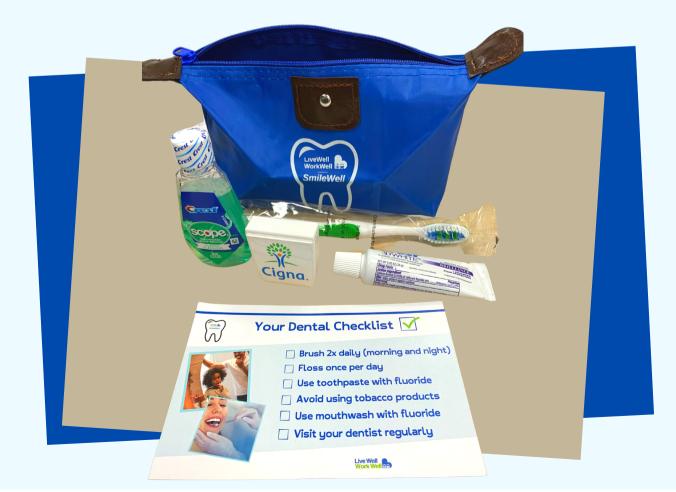

### **August is Dental Health Awareness Month**

CTA Wellness is distributing dental pouches to employees to encourage healthy dental habits. Be on the lookout for your pouch!

## **Inside your dental pouch:**

- Dental Health Checklist
- Toothbrush
- Dental Floss
- Toothpaste
- Mouthwash