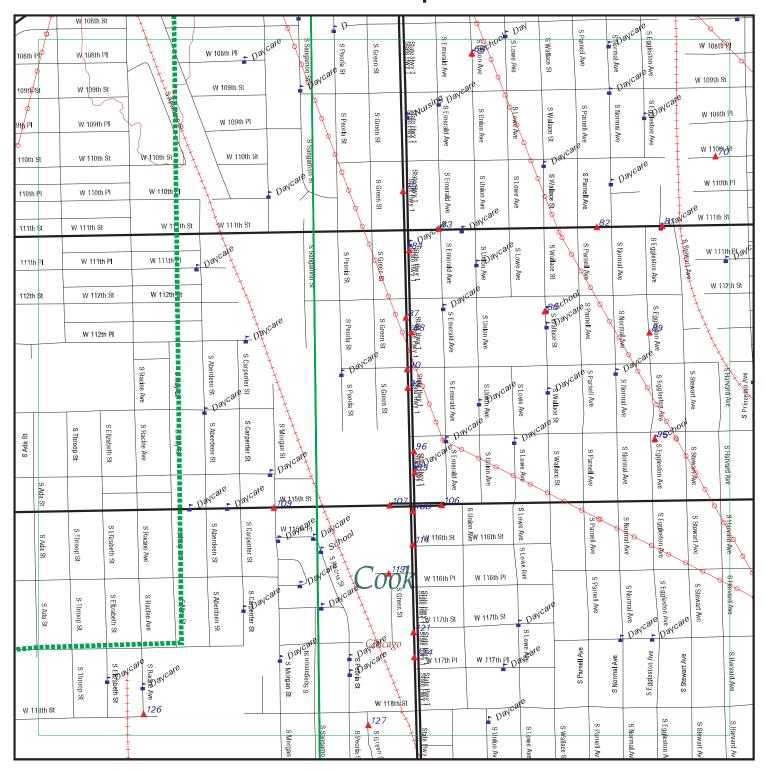

Although there would be the potential to encounter hazardous materials during construction throughout the project area, the greatest potential for impacts would be from High Concern sites within the permanent envelope of an alternative. Table 1-1 presents a summary of High Concern sites within the permanent envelopes of alternatives, by segments.

Table 1-1: Summary of High Concern Sites Within the Permanent Envelope

| Segment                           | Number of High<br>Concern Sites<br>Within Envelope | Figure 4-1<br>ID Numbers          | Notes                                                                                    |  |  |  |  |
|-----------------------------------|----------------------------------------------------|-----------------------------------|------------------------------------------------------------------------------------------|--|--|--|--|
| Bus Rapid Transit Alternative     |                                                    |                                   |                                                                                          |  |  |  |  |
| Full Length                       | 1                                                  | 200                               |                                                                                          |  |  |  |  |
| Park & Ride Facilities*           | 1                                                  | 200                               |                                                                                          |  |  |  |  |
| Union Pacific Railroad Rail Alter | native Right-of-Way                                | Option                            |                                                                                          |  |  |  |  |
| Segment UA                        | 0                                                  |                                   |                                                                                          |  |  |  |  |
| Segment UB                        | 4                                                  | 122,151/162, 200, O4              |                                                                                          |  |  |  |  |
| 120th Street Yard and Shop        | 3                                                  | 151/162, 200, O4                  | Includes one archived<br>CERCLIS -No Further<br>Remediation Planned site**               |  |  |  |  |
| Union Pacific Railroad Rail Alter | native East Option                                 |                                   |                                                                                          |  |  |  |  |
| Segment UA                        | 2                                                  | 70, 104                           |                                                                                          |  |  |  |  |
| Segment UB                        | 4                                                  | 122, 151/162, 200, O4             | Includes one archived CERCLIS-No Further Remediation Planned site**                      |  |  |  |  |
| 120th Street Yard and Shop        | 3                                                  | 151/162, 200, O4                  | Includes one archived<br>CERCLIS-No Further<br>Remediation Planned site**                |  |  |  |  |
| Union Pacific Railroad Rail Alter | native West Option                                 |                                   |                                                                                          |  |  |  |  |
| Segment UA                        | 2                                                  | 51, 105                           |                                                                                          |  |  |  |  |
| Segment UB                        | 4                                                  | 122, 151/162, 200, O4             | Includes one archived<br>CERCLIS-No Further<br>Remediation Planned site**                |  |  |  |  |
| 120th Street Yard and Shop        | 3                                                  | 151/162, 200, O4                  | Includes one archived<br>CERCLIS-No Further<br>Remediation Planned site**                |  |  |  |  |
| Halsted Rail Alternative          |                                                    |                                   |                                                                                          |  |  |  |  |
| Segment HA                        | 1                                                  | 18a                               |                                                                                          |  |  |  |  |
| Segment HB                        | 0                                                  |                                   |                                                                                          |  |  |  |  |
| 119th Street Yard and Shop        | 6                                                  | 141, 144, 152a, 154, NL1,<br>152b | Includes one active CERCLIS<br>and one CERCLIS-No Further<br>Remediation Planned site ** |  |  |  |  |

#### 3.4.1.1 Database Listings

A search of local, state, and federal regulatory databases was conducted by Environmental Data Resources, Inc. (EDR) to identify individual sites of concern. The search by EDR also included a list of orphan sites that was reviewed to identify sites that may be in the area of potential impact. Orphan sites are sites that cannot be mapped by EDR due to inadequate or incomplete address information. Search distances were either 0.1 or 0.25 mile from the RLE Project alternative alignments and included all area in between them. The search distance was based on the nature of the sites included in the database and the separation distance at which impacts become unlikely. Figure 3-1 depicts the maximum search area. Table 3-1 summarizes the databases searched and the corresponding search distance. Table 3-1 also defines abbreviations that are used hereafter in descriptions of sites.

Figure 3-1: Maximum Regulatory Database Search Area

Based on the database listing and historical records evaluation, a review of files from the IEPA and USEPA was conducted for sites located within or adjacent to the RLE project alternative alignments and where hazardous materials were identified as a high level of concern. Files were reviewed for information on enforcement actions, results of previous investigations, and cleanup status.