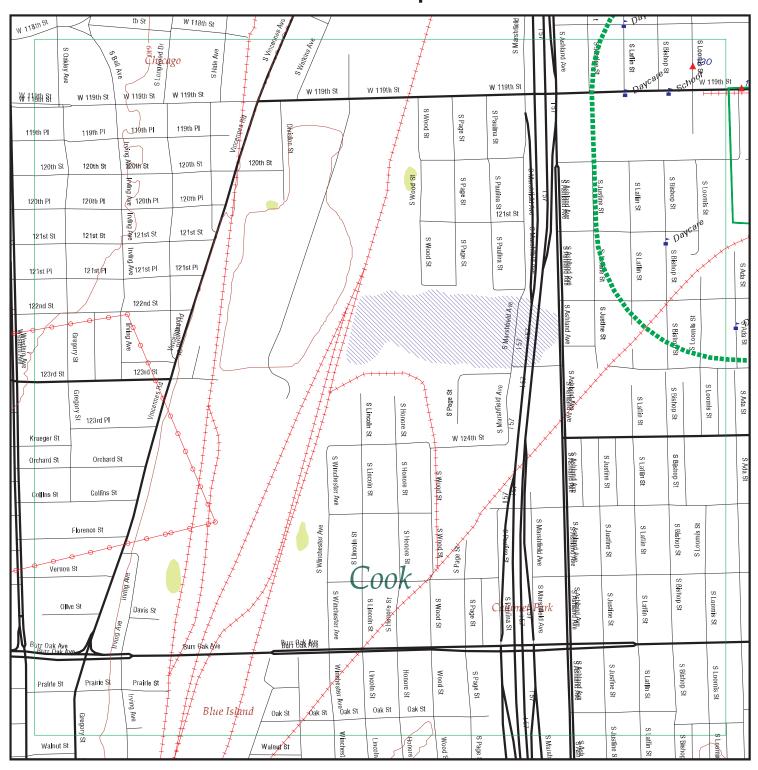

#### 3.4.1.1 Database Listings

A search of local, state, and federal regulatory databases was conducted by Environmental Data Resources, Inc. (EDR) to identify individual sites of concern. The search by EDR also included a list of orphan sites that was reviewed to identify sites that may be in the area of potential impact. Orphan sites are sites that cannot be mapped by EDR due to inadequate or incomplete address information. Search distances were either 0.1 or 0.25 mile from the RLE Project alternative alignments and included all area in between them. The search distance was based on the nature of the sites included in the database and the separation distance at which impacts become unlikely. Figure 3-1 depicts the maximum search area. Table 3-1 summarizes the databases searched and the corresponding search distance. Table 3-1 also defines abbreviations that are used hereafter in descriptions of sites.

Figure 3-1: Maximum Regulatory Database Search Area

Based on the database listing and historical records evaluation, a review of files from the IEPA and USEPA was conducted for sites located within or adjacent to the RLE project alternative alignments and where hazardous materials were identified as a high level of concern. Files were reviewed for information on enforcement actions, results of previous investigations, and cleanup status.