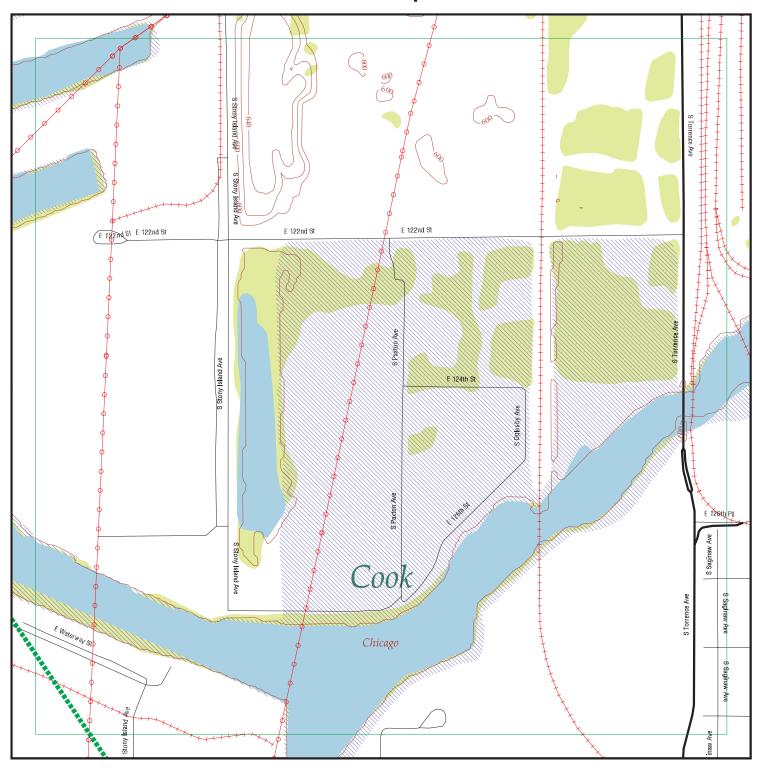

Although there would be the potential to encounter hazardous materials during construction throughout the project area, the greatest potential for impacts would be from High Concern sites within the permanent envelope of an alternative. Table 1-1 presents a summary of High Concern sites within the permanent envelopes of alternatives, by segments.

Table 1-1: Summary of High Concern Sites Within the Permanent Envelope

| Segment                           | Number of High<br>Concern Sites<br>Within Envelope | Figure 4-1<br>ID Numbers          | Notes                                                                                    |  |  |  |  |
|-----------------------------------|----------------------------------------------------|-----------------------------------|------------------------------------------------------------------------------------------|--|--|--|--|
| Bus Rapid Transit Alternative     |                                                    |                                   |                                                                                          |  |  |  |  |
| Full Length                       | 1                                                  | 200                               |                                                                                          |  |  |  |  |
| Park & Ride Facilities*           | 1                                                  | 200                               |                                                                                          |  |  |  |  |
| Union Pacific Railroad Rail Alter | native Right-of-Way                                | Option                            |                                                                                          |  |  |  |  |
| Segment UA                        | 0                                                  |                                   |                                                                                          |  |  |  |  |
| Segment UB                        | 4                                                  | 122,151/162, 200, O4              |                                                                                          |  |  |  |  |
| 120th Street Yard and Shop        | 3                                                  | 151/162, 200, O4                  | Includes one archived<br>CERCLIS -No Further<br>Remediation Planned site**               |  |  |  |  |
| Union Pacific Railroad Rail Alter | native East Option                                 |                                   |                                                                                          |  |  |  |  |
| Segment UA                        | 2                                                  | 70, 104                           |                                                                                          |  |  |  |  |
| Segment UB                        | 4                                                  | 122, 151/162, 200, O4             | Includes one archived CERCLIS-No Further Remediation Planned site**                      |  |  |  |  |
| 120th Street Yard and Shop        | 3                                                  | 151/162, 200, O4                  | Includes one archived<br>CERCLIS-No Further<br>Remediation Planned site**                |  |  |  |  |
| Union Pacific Railroad Rail Alter | native West Option                                 |                                   |                                                                                          |  |  |  |  |
| Segment UA                        | 2                                                  | 51, 105                           |                                                                                          |  |  |  |  |
| Segment UB                        | 4                                                  | 122, 151/162, 200, O4             | Includes one archived<br>CERCLIS-No Further<br>Remediation Planned site**                |  |  |  |  |
| 120th Street Yard and Shop        | 3                                                  | 151/162, 200, O4                  | Includes one archived<br>CERCLIS-No Further<br>Remediation Planned site**                |  |  |  |  |
| Halsted Rail Alternative          |                                                    |                                   |                                                                                          |  |  |  |  |
| Segment HA                        | 1                                                  | 18a                               |                                                                                          |  |  |  |  |
| Segment HB                        | 0                                                  |                                   |                                                                                          |  |  |  |  |
| 119th Street Yard and Shop        | 6                                                  | 141, 144, 152a, 154, NL1,<br>152b | Includes one active CERCLIS<br>and one CERCLIS-No Further<br>Remediation Planned site ** |  |  |  |  |