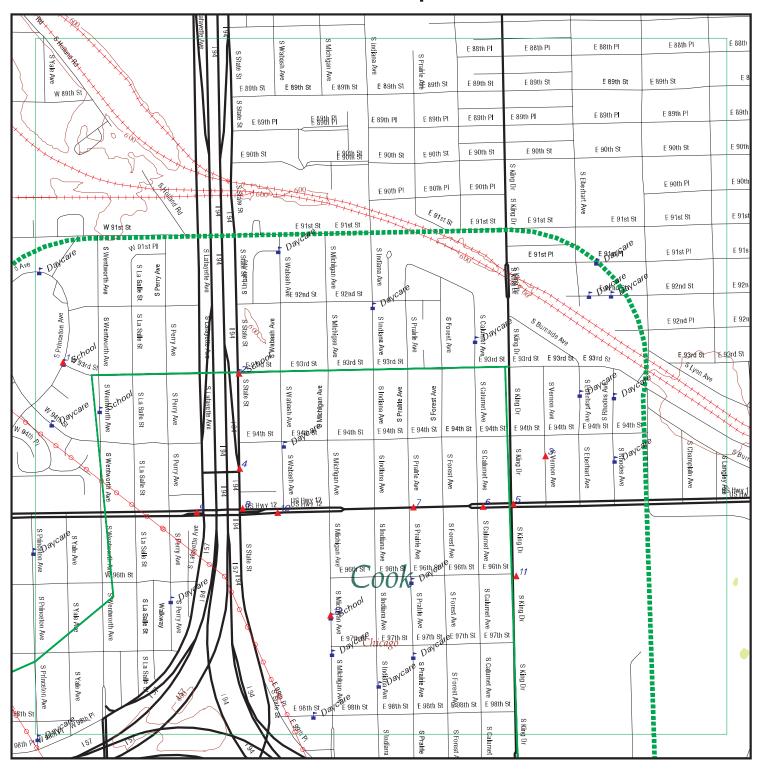

Although there would be the potential to encounter hazardous materials during construction throughout the project area, the greatest potential for impacts would be from High Concern sites within the permanent envelope of an alternative. Table 1-1 presents a summary of High Concern sites within the permanent envelopes of alternatives, by segments.

Table 1-1: Summary of High Concern Sites Within the Permanent Envelope

| Segment                           | Number of High<br>Concern Sites<br>Within Envelope | Figure 4-1<br>ID Numbers          | Notes                                                                                    |  |  |  |  |
|-----------------------------------|----------------------------------------------------|-----------------------------------|------------------------------------------------------------------------------------------|--|--|--|--|
| Bus Rapid Transit Alternative     |                                                    |                                   |                                                                                          |  |  |  |  |
| Full Length                       | 1                                                  | 200                               |                                                                                          |  |  |  |  |
| Park & Ride Facilities*           | 1                                                  | 200                               |                                                                                          |  |  |  |  |
| Union Pacific Railroad Rail Alter | native Right-of-Way                                | Option                            |                                                                                          |  |  |  |  |
| Segment UA                        | 0                                                  |                                   |                                                                                          |  |  |  |  |
| Segment UB                        | 4                                                  | 122,151/162, 200, O4              |                                                                                          |  |  |  |  |
| 120th Street Yard and Shop        | 3                                                  | 151/162, 200, O4                  | Includes one archived<br>CERCLIS -No Further<br>Remediation Planned site**               |  |  |  |  |
| Union Pacific Railroad Rail Alter | native East Option                                 |                                   |                                                                                          |  |  |  |  |
| Segment UA                        | 2                                                  | 70, 104                           |                                                                                          |  |  |  |  |
| Segment UB                        | 4                                                  | 122, 151/162, 200, O4             | Includes one archived CERCLIS-No Further Remediation Planned site**                      |  |  |  |  |
| 120th Street Yard and Shop        | 3                                                  | 151/162, 200, O4                  | Includes one archived<br>CERCLIS-No Further<br>Remediation Planned site**                |  |  |  |  |
| Union Pacific Railroad Rail Alter | native West Option                                 |                                   |                                                                                          |  |  |  |  |
| Segment UA                        | 2                                                  | 51, 105                           |                                                                                          |  |  |  |  |
| Segment UB                        | 4                                                  | 122, 151/162, 200, O4             | Includes one archived<br>CERCLIS-No Further<br>Remediation Planned site**                |  |  |  |  |
| 120th Street Yard and Shop        | 3                                                  | 151/162, 200, O4                  | Includes one archived<br>CERCLIS-No Further<br>Remediation Planned site**                |  |  |  |  |
| Halsted Rail Alternative          |                                                    |                                   |                                                                                          |  |  |  |  |
| Segment HA                        | 1                                                  | 18a                               |                                                                                          |  |  |  |  |
| Segment HB                        | 0                                                  |                                   |                                                                                          |  |  |  |  |
| 119th Street Yard and Shop        | 6                                                  | 141, 144, 152a, 154, NL1,<br>152b | Includes one active CERCLIS<br>and one CERCLIS-No Further<br>Remediation Planned site ** |  |  |  |  |

#### 4.3 Regulatory Agency Records Review

The purpose of the records review was to assess the potential for the presence of hazardous substance contamination within and/or adjacent to the project area as a result of activities conducted on properties within the area of potential impact. The state and federal database listings were searched by EDR, an independent information service, on August 10, 2012 (EDR 2012b). The EDR report in Appendix B provides a listing and description of the databases reviewed, search distances, and a map showing the approximate locations of listed sites and information contained within each database for each listed site.

Table 4-1 summarizes the databases searched and the number of sites found within the search distance for each database. Table 4-1 also defines abbreviations that are used in this document when referring to sites.

Table 4-1: Environmental Database Search Results Summary

|                    | Database Name                                                                                            |     | Number of Sites within Search Distance* |                 |  |
|--------------------|----------------------------------------------------------------------------------------------------------|-----|-----------------------------------------|-----------------|--|
|                    | Database Name                                                                                            | BRT | UPRR<br>Rail                            | Halsted<br>Rail |  |
|                    | National Priority List Sites (NPL)                                                                       | 0   | 0                                       | 0               |  |
|                    | Delisted NPL Sites                                                                                       | 0   | 0                                       | 0               |  |
|                    | Comprehensive Environmental Response, Compensation, and Liability Information System Sites (CERCLIS)     | 2   | 4                                       | 4               |  |
|                    | CERCLIS-No Further Remediation Planned Sites (CERC-NFRAP)                                                | 1   | 2                                       | 2               |  |
| ses*               | RCRA Corrective Action Sites (RCRA CORRACTS)                                                             | 0   | 2                                       | 1               |  |
| aba                | RCRA Treatment, Storage and Disposal Sites (RCRA TSDF)                                                   | 0   | 1                                       | 0               |  |
| Data               | RCRA Large Quantity Hazardous Waste Generators (RCRA LQG)                                                | 0   | 3                                       | 0               |  |
| <u>a</u>           | RCRA Small Quantity Hazardous Waste Generators (RCRA SQG)                                                | 10  | 23                                      | 31              |  |
| Federal Databases* | RCRA Conditionally Exempt Hazardous Waste Generators (RCRA CESQ)                                         |     | 13                                      | 7               |  |
|                    | Engineering Controls Sites (US ENG CONTROLS)                                                             | 0   | 0                                       | 0               |  |
|                    | Institutional Control Sites (US INST CONTROL)                                                            | 0   | 0                                       | 0               |  |
|                    | Brownfield Sites (US BROWNFIELDS)                                                                        | 0   | 0                                       | 0               |  |
|                    | Emergency Response Notification System (ERNS)                                                            | 6   | 9                                       | 3               |  |
|                    | Illinois State Sites Unit Listing (SSU)                                                                  |     | 2                                       | 1               |  |
|                    | Site Remediation Program (SRP)                                                                           |     | 4                                       | 19              |  |
|                    | Engineered Barrier Site (ENG CONTROLS)                                                                   |     | 2                                       | 4               |  |
|                    | Institutional Control Site (INST CONTROLS)                                                               |     | 1                                       | 6               |  |
| *ses               | Leaking Underground Storage Tank Sites (LUST)                                                            |     | 24                                      | 29              |  |
| abas               | Underground Storage Tank Sites (USTs)                                                                    |     | 41                                      | 54              |  |
|                    | Former Manufactured Gas Plant Sites (MGP)                                                                |     | 0                                       | 0               |  |
| State Databases*   | Brownfield Sites                                                                                         |     | 0                                       | 1               |  |
|                    | Landfill or solid waste disposal sites (SWF/LF)                                                          |     | 1                                       | 0               |  |
|                    | Northeastern Illinois Planning Commission Active and Inactive Solid Waste Disposal Site Inventory (NIPC) |     | 0                                       | 0               |  |
|                    | Spill Incident List (SPILLS)                                                                             | 22  | 33                                      | 21              |  |
|                    | Drycleaners License List (IL DRYCLEANERS)                                                                | 1   | 1                                       | 4               |  |

#### 4.4 Regulatory File Review

The regulatory file review was limited to those sites that presented the greatest concern. The majority of sites identified in the database review are typical for a highly urban area with a history of commercial and industrial use; therefore, regulatory files were not reviewed for all sites.

Records were requested for certain sites due to their large size, proximity to the RLE Project, and potential environmental concerns associated with listings as a LUST, SRP, and/or CERCLIS site. The purpose of the request was to determine which, if any, records exist regarding known contamination from past activities at the sites and/or to confirm the exact location and property boundaries. In addition, the information was used to determine the level of concern associated with each site. Regulatory files were requested from the City of Chicago, the IEPA, and/or the USEPA depending on the type of site. Table 4-2 summarizes the regulatory file request. Records have been received for all requested sites. Summaries of the records and determination of the level of concern are provided in the following sections.