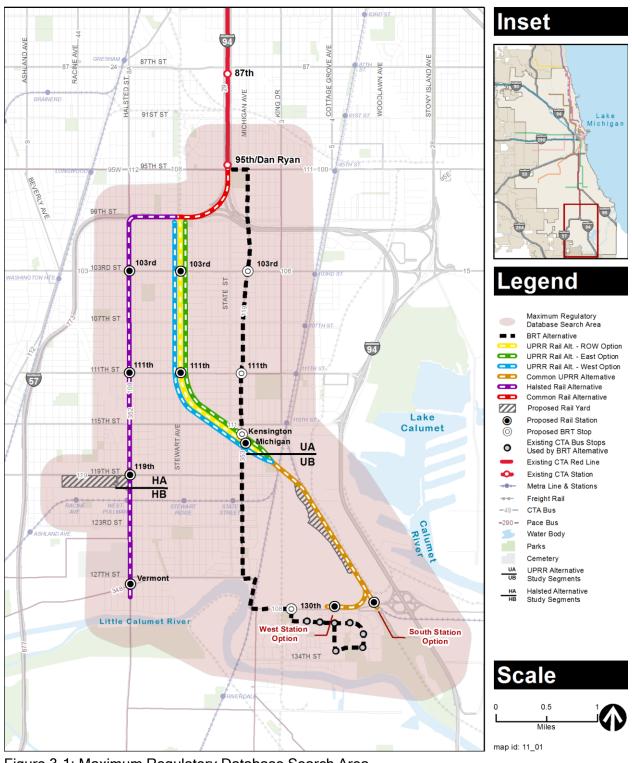

Although there would be the potential to encounter hazardous materials during construction throughout the project area, the greatest potential for impacts would be from High Concern sites within the permanent envelope of an alternative. Table 1-1 presents a summary of High Concern sites within the permanent envelopes of alternatives, by segments.

Table 1-1: Summary of High Concern Sites Within the Permanent Envelope

| Segment                           | Number of High<br>Concern Sites<br>Within Envelope | Figure 4-1<br>ID Numbers          | Notes                                                                                    |  |  |  |  |
|-----------------------------------|----------------------------------------------------|-----------------------------------|------------------------------------------------------------------------------------------|--|--|--|--|
| Bus Rapid Transit Alternative     |                                                    |                                   |                                                                                          |  |  |  |  |
| Full Length                       | 1                                                  | 200                               |                                                                                          |  |  |  |  |
| Park & Ride Facilities*           | 1                                                  | 200                               |                                                                                          |  |  |  |  |
| Union Pacific Railroad Rail Alter | native Right-of-Way                                | Option                            |                                                                                          |  |  |  |  |
| Segment UA                        | 0                                                  |                                   |                                                                                          |  |  |  |  |
| Segment UB                        | 4                                                  | 122,151/162, 200, O4              |                                                                                          |  |  |  |  |
| 120th Street Yard and Shop        | 3                                                  | 151/162, 200, O4                  | Includes one archived<br>CERCLIS -No Further<br>Remediation Planned site**               |  |  |  |  |
| Union Pacific Railroad Rail Alter | native East Option                                 |                                   |                                                                                          |  |  |  |  |
| Segment UA                        | 2                                                  | 70, 104                           |                                                                                          |  |  |  |  |
| Segment UB                        | 4                                                  | 122, 151/162, 200, O4             | Includes one archived CERCLIS-No Further Remediation Planned site**                      |  |  |  |  |
| 120th Street Yard and Shop        | 3                                                  | 151/162, 200, O4                  | Includes one archived<br>CERCLIS-No Further<br>Remediation Planned site**                |  |  |  |  |
| Union Pacific Railroad Rail Alter | native West Option                                 |                                   |                                                                                          |  |  |  |  |
| Segment UA                        | 2                                                  | 51, 105                           |                                                                                          |  |  |  |  |
| Segment UB                        | 4                                                  | 122, 151/162, 200, O4             | Includes one archived<br>CERCLIS-No Further<br>Remediation Planned site**                |  |  |  |  |
| 120th Street Yard and Shop        | 3                                                  | 151/162, 200, O4                  | Includes one archived<br>CERCLIS-No Further<br>Remediation Planned site**                |  |  |  |  |
| Halsted Rail Alternative          |                                                    |                                   |                                                                                          |  |  |  |  |
| Segment HA                        | 1                                                  | 18a                               |                                                                                          |  |  |  |  |
| Segment HB                        | 0                                                  |                                   |                                                                                          |  |  |  |  |
| 119th Street Yard and Shop        | 6                                                  | 141, 144, 152a, 154, NL1,<br>152b | Includes one active CERCLIS<br>and one CERCLIS-No Further<br>Remediation Planned site ** |  |  |  |  |

A determination was made regarding the level of concern associated with each of the specific sites identified in the existing data review, using the guidance discussed in Section 3.2 and based on the following criteria:

- **High Concern** Sites with known/probable soil, groundwater, or soil gas contamination that have not been remediated, or where remediation was incomplete or undocumented and that are within close proximity to the project and the potential for off-site migration is high. High Concern sites typically result in the potential for an adverse impact.
- Moderate Concern Sites with known/potential soil, groundwater, or soil gas contamination and where remediation is in progress, or contaminants do not appear to pose a concern for a project. Sites may also be considered a Moderate Concern based on the proximity to the project and type and intensity of former land use (e.g., chemical manufacturers, machine shops, gas stations), even if they did not otherwise have an environmental database listing. Moderate Concern sites may or may not present the potential for an adverse impact, depending on the proximity to the project and extent of contamination.
- **Low Concern** Sites where hazardous materials or petroleum products may have been or are stored, but where there is no known contamination associated with the property based on all available information. These sites may include sites with permitted air toxic emissions or sites with spills or leaks that were subsequently remediated and have received case closure. The

sites may also include sites that have known contamination, but are far enough away from the project to make impacts unlikely. Low Concern sites typically do not result in the potential for an adverse impact.

■ **No Concern** - Sites that, based on the review of all available information and on the type of site and distance from the project, are not likely to pose a concern for the project. No Concern sites typically do not result in the potential for an adverse impact.