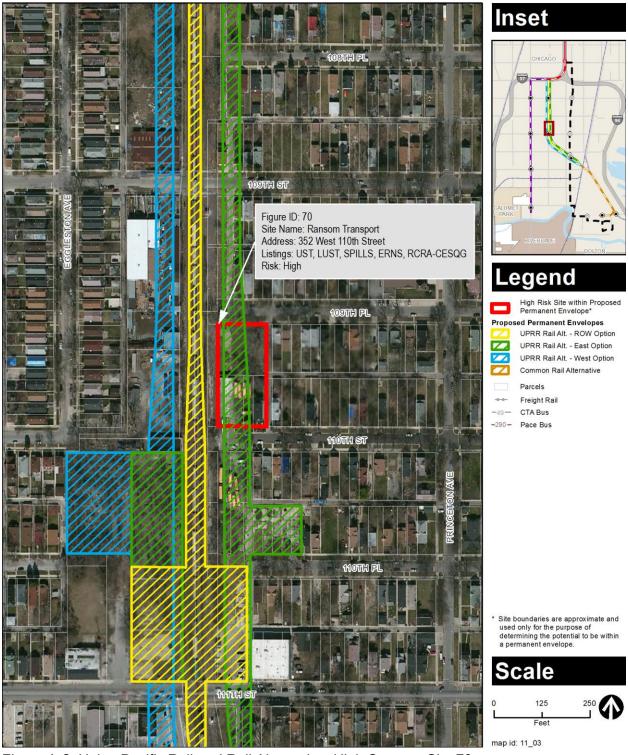

Table 1-1: Summary of High Concern Sites Within the Permanent Envelope

| Segment                           | Number of High<br>Concern Sites<br>Within Envelope | Figure 4-1<br>ID Numbers          | Notes                                                                                    |  |  |  |  |
|-----------------------------------|----------------------------------------------------|-----------------------------------|------------------------------------------------------------------------------------------|--|--|--|--|
| Bus Rapid Transit Alternative     |                                                    |                                   |                                                                                          |  |  |  |  |
| Full Length                       | 1                                                  | 200                               |                                                                                          |  |  |  |  |
| Park & Ride Facilities*           | 1                                                  | 200                               |                                                                                          |  |  |  |  |
| Union Pacific Railroad Rail Alter | native Right-of-Way                                | Option                            |                                                                                          |  |  |  |  |
| Segment UA                        | 0                                                  |                                   |                                                                                          |  |  |  |  |
| Segment UB                        | 4                                                  | 122,151/162, 200, O4              |                                                                                          |  |  |  |  |
| 120th Street Yard and Shop        | 3                                                  | 151/162, 200, O4                  | Includes one archived<br>CERCLIS -No Further<br>Remediation Planned site**               |  |  |  |  |
| Union Pacific Railroad Rail Alter | native East Option                                 |                                   |                                                                                          |  |  |  |  |
| Segment UA                        | 2                                                  | 70, 104                           |                                                                                          |  |  |  |  |
| Segment UB                        | 4                                                  | 122, 151/162, 200, O4             | Includes one archived CERCLIS-No Further Remediation Planned site**                      |  |  |  |  |
| 120th Street Yard and Shop        | 3                                                  | 151/162, 200, O4                  | Includes one archived<br>CERCLIS-No Further<br>Remediation Planned site**                |  |  |  |  |
| Union Pacific Railroad Rail Alter | native West Option                                 |                                   |                                                                                          |  |  |  |  |
| Segment UA                        | 2                                                  | 51, 105                           |                                                                                          |  |  |  |  |
| Segment UB                        | 4                                                  | 122, 151/162, 200, O4             | Includes one archived<br>CERCLIS-No Further<br>Remediation Planned site**                |  |  |  |  |
| 120th Street Yard and Shop        | 3                                                  | 151/162, 200, O4                  | Includes one archived<br>CERCLIS-No Further<br>Remediation Planned site**                |  |  |  |  |
| Halsted Rail Alternative          |                                                    |                                   |                                                                                          |  |  |  |  |
| Segment HA                        | 1                                                  | 18a                               |                                                                                          |  |  |  |  |
| Segment HB                        | 0                                                  |                                   |                                                                                          |  |  |  |  |
| 119th Street Yard and Shop        | 6                                                  | 141, 144, 152a, 154, NL1,<br>152b | Includes one active CERCLIS<br>and one CERCLIS-No Further<br>Remediation Planned site ** |  |  |  |  |

The proposed 120th Street yard and shop site south of 119th Street and north of 120th Street, the area along the UPRR easements, and the proposed UPRR Rail Alternative alignment have been developed with railroads and railroad yards dating back to 1897 with the Chicago & Eastern Illinois Railroad and the Chicago & Western Indiana. Heavy industry in and around the proposed 120th Street yard and shop area included the Michigan Central RR Transfer Elevators and Transfer House (121st Street and UPRR track), the J.H. Winterbotham & Sons Cooperage (120th Street and UPRR track), and the Pullman Brick Works (north of 119th Street). The MWRD wastewater treatment plant, which is within the area of the proposed South and West Station Options, is discussed in Section 4.2.3.1