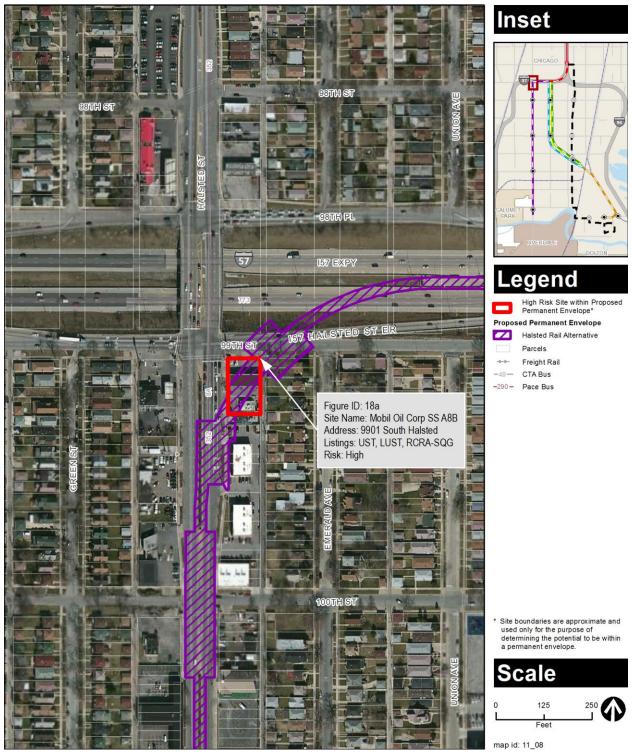

Although there would be the potential to encounter hazardous materials during construction throughout the project area, the greatest potential for impacts would be from High Concern sites within the permanent envelope of an alternative. Table 1-1 presents a summary of High Concern sites within the permanent envelopes of alternatives, by segments.

Table 1-1: Summary of High Concern Sites Within the Permanent Envelope

| Segment                           | Number of High<br>Concern Sites<br>Within Envelope | Figure 4-1<br>ID Numbers          | Notes                                                                                    |  |  |  |  |
|-----------------------------------|----------------------------------------------------|-----------------------------------|------------------------------------------------------------------------------------------|--|--|--|--|
| Bus Rapid Transit Alternative     |                                                    |                                   |                                                                                          |  |  |  |  |
| Full Length                       | 1                                                  | 200                               |                                                                                          |  |  |  |  |
| Park & Ride Facilities*           | 1                                                  | 200                               |                                                                                          |  |  |  |  |
| Union Pacific Railroad Rail Alter | native Right-of-Way                                | Option                            |                                                                                          |  |  |  |  |
| Segment UA                        | 0                                                  |                                   |                                                                                          |  |  |  |  |
| Segment UB                        | 4                                                  | 122,151/162, 200, O4              |                                                                                          |  |  |  |  |
| 120th Street Yard and Shop        | 3                                                  | 151/162, 200, O4                  | Includes one archived<br>CERCLIS -No Further<br>Remediation Planned site**               |  |  |  |  |
| Union Pacific Railroad Rail Alter | native East Option                                 |                                   |                                                                                          |  |  |  |  |
| Segment UA                        | 2                                                  | 70, 104                           |                                                                                          |  |  |  |  |
| Segment UB                        | 4                                                  | 122, 151/162, 200, O4             | Includes one archived CERCLIS-No Further Remediation Planned site**                      |  |  |  |  |
| 120th Street Yard and Shop        | 3                                                  | 151/162, 200, O4                  | Includes one archived<br>CERCLIS-No Further<br>Remediation Planned site**                |  |  |  |  |
| Union Pacific Railroad Rail Alter | native West Option                                 |                                   |                                                                                          |  |  |  |  |
| Segment UA                        | 2                                                  | 51, 105                           |                                                                                          |  |  |  |  |
| Segment UB                        | 4                                                  | 122, 151/162, 200, O4             | Includes one archived<br>CERCLIS-No Further<br>Remediation Planned site**                |  |  |  |  |
| 120th Street Yard and Shop        | 3                                                  | 151/162, 200, O4                  | Includes one archived<br>CERCLIS-No Further<br>Remediation Planned site**                |  |  |  |  |
| Halsted Rail Alternative          |                                                    |                                   |                                                                                          |  |  |  |  |
| Segment HA                        | 1                                                  | 18a                               |                                                                                          |  |  |  |  |
| Segment HB                        | 0                                                  |                                   |                                                                                          |  |  |  |  |
| 119th Street Yard and Shop        | 6                                                  | 141, 144, 152a, 154, NL1,<br>152b | Includes one active CERCLIS<br>and one CERCLIS-No Further<br>Remediation Planned site ** |  |  |  |  |