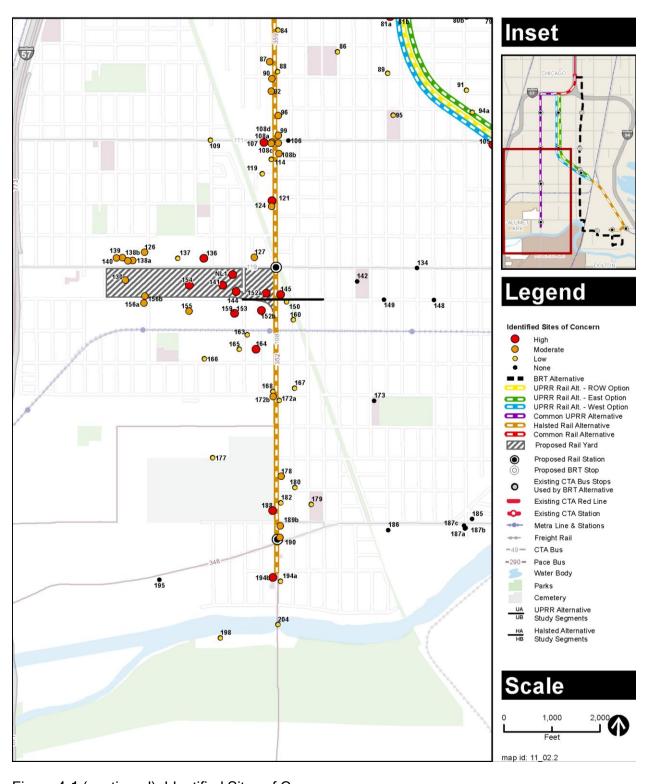

Although there would be the potential to encounter hazardous materials during construction throughout the project area, the greatest potential for impacts would be from High Concern sites within the permanent envelope of an alternative. Table 1-1 presents a summary of High Concern sites within the permanent envelopes of alternatives, by segments.

Table 1-1: Summary of High Concern Sites Within the Permanent Envelope

| Segment                           | Number of High<br>Concern Sites<br>Within Envelope | Figure 4-1<br>ID Numbers          | Notes                                                                                    |  |  |  |  |
|-----------------------------------|----------------------------------------------------|-----------------------------------|------------------------------------------------------------------------------------------|--|--|--|--|
| Bus Rapid Transit Alternative     |                                                    |                                   |                                                                                          |  |  |  |  |
| Full Length                       | 1                                                  | 200                               |                                                                                          |  |  |  |  |
| Park & Ride Facilities*           | 1                                                  | 200                               |                                                                                          |  |  |  |  |
| Union Pacific Railroad Rail Alter | native Right-of-Way                                | Option                            |                                                                                          |  |  |  |  |
| Segment UA                        | 0                                                  |                                   |                                                                                          |  |  |  |  |
| Segment UB                        | 4                                                  | 122,151/162, 200, O4              |                                                                                          |  |  |  |  |
| 120th Street Yard and Shop        | 3                                                  | 151/162, 200, O4                  | Includes one archived<br>CERCLIS -No Further<br>Remediation Planned site**               |  |  |  |  |
| Union Pacific Railroad Rail Alter | native East Option                                 |                                   |                                                                                          |  |  |  |  |
| Segment UA                        | 2                                                  | 70, 104                           |                                                                                          |  |  |  |  |
| Segment UB                        | 4                                                  | 122, 151/162, 200, O4             | Includes one archived CERCLIS-No Further Remediation Planned site**                      |  |  |  |  |
| 120th Street Yard and Shop        | 3                                                  | 151/162, 200, O4                  | Includes one archived<br>CERCLIS-No Further<br>Remediation Planned site**                |  |  |  |  |
| Union Pacific Railroad Rail Alter | native West Option                                 |                                   |                                                                                          |  |  |  |  |
| Segment UA                        | 2                                                  | 51, 105                           |                                                                                          |  |  |  |  |
| Segment UB                        | 4                                                  | 122, 151/162, 200, O4             | Includes one archived<br>CERCLIS-No Further<br>Remediation Planned site**                |  |  |  |  |
| 120th Street Yard and Shop        | 3                                                  | 151/162, 200, O4                  | Includes one archived<br>CERCLIS-No Further<br>Remediation Planned site**                |  |  |  |  |
| Halsted Rail Alternative          |                                                    |                                   |                                                                                          |  |  |  |  |
| Segment HA                        | 1                                                  | 18a                               |                                                                                          |  |  |  |  |
| Segment HB                        | 0                                                  |                                   |                                                                                          |  |  |  |  |
| 119th Street Yard and Shop        | 6                                                  | 141, 144, 152a, 154, NL1,<br>152b | Includes one active CERCLIS<br>and one CERCLIS-No Further<br>Remediation Planned site ** |  |  |  |  |