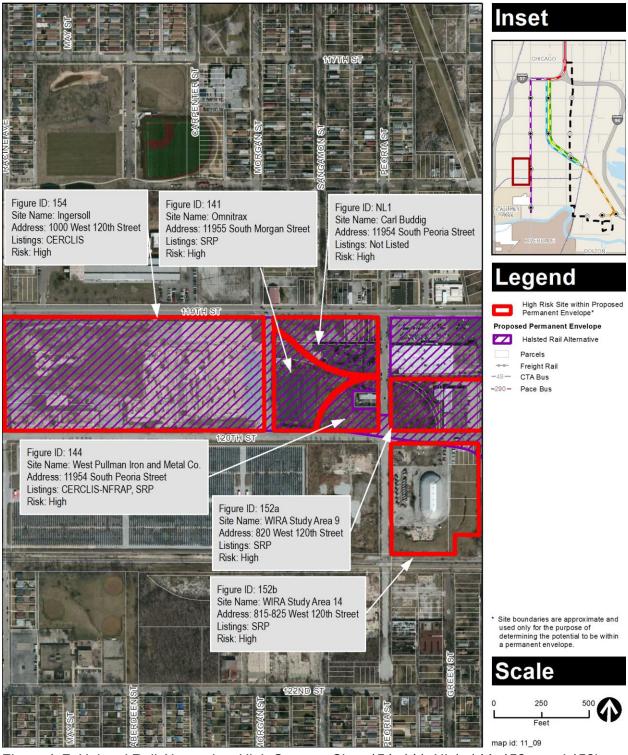

The proposed 119th Street yard and shop, which would be primarily between 119th and 120th Streets west of Halsted Street, is part of what is known as the West Pullman Industrial

Redevelopment Area (WIRA). The WIRA generally extends from 117th Street on the north to 122nd Street on the south, Loomis Street on the west and Halsted Street on the east (Chicago 2012). The first three blocks west of Halsted Street between 119th and 121st Streets have been developed with heavy industry dating back to 1897, including the West Pullman Lumber Yard (gas tank), the Burgland and Shead Packing Pail Factory, the Akron Mining & Manufacturing Co., the Smith & Jones Boot & Shoe Co., and the Carter White Lead Works (linseed oil tanks). By 1911, the lumberyard and Carter White Lead Works had expanded and the West Pullman Car Works (gas tank) was present, with additional coal yards west of Peoria Street. By 1938-39, the lumberyard had scaled back and the Neuswanger Coal Co. and West Pullman Iron & Metal Co. now took up a portion of its previous footprint, In addition, the West Pullman Car Works was replaced with an auto wrecking facility, Safety Vulcanizer Co. (foundry), and Louis E. Emerman & Co. and Carter White Lead Co. was now National Lead Co. The area west of Morgan Street was developed by Ingersoll Steel (oil tanks) and International Harvester. The Texas Company bulk oil storage area is at 12100 S. Green Street with 13 underground gasoline tanks and oil storage. By 1950, the area remained similar to 1938-39 with the exception of the auto wrecking area and Safety Vulcanizer Co. no longer labeled as such. By 1975, Neuswanger Coal Co. was a junkyard, Louis E. Emerman & Co. was renamed to Caine Steel Co., and the lumberyard was no longer depicted. By 1989, the area between 119th and 1120th Streets was similar to 1975 but the area between 120th and 121st Streets was depicted as empty.