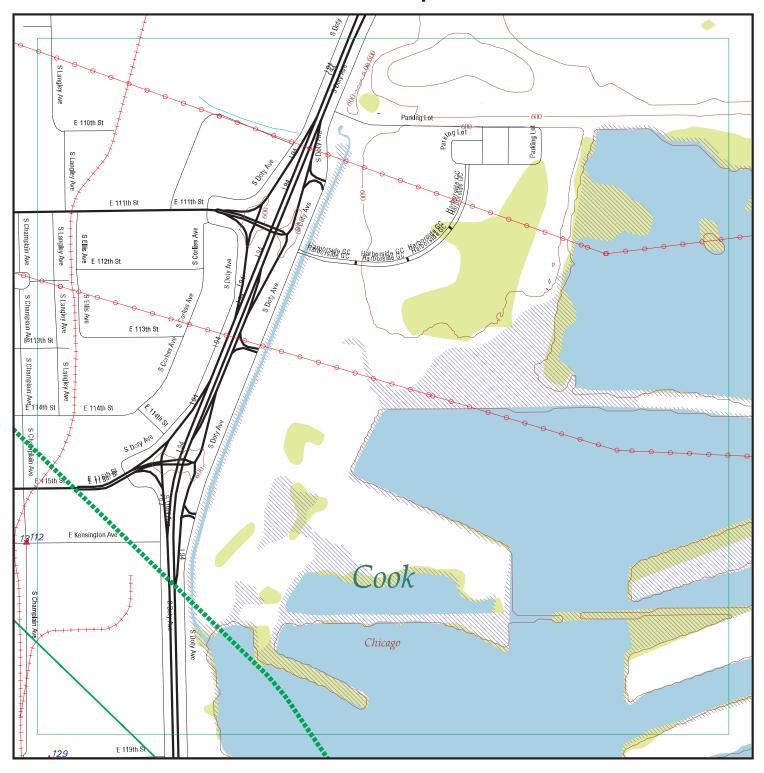

Although there would be the potential to encounter hazardous materials during construction throughout the project area, the greatest potential for impacts would be from High Concern sites within the permanent envelope of an alternative. Table 1-1 presents a summary of High Concern sites within the permanent envelopes of alternatives, by segments.

Table 1-1: Summary of High Concern Sites Within the Permanent Envelope

| Segment                           | Number of High<br>Concern Sites<br>Within Envelope | Figure 4-1<br>ID Numbers          | Notes                                                                                    |  |  |  |  |
|-----------------------------------|----------------------------------------------------|-----------------------------------|------------------------------------------------------------------------------------------|--|--|--|--|
| Bus Rapid Transit Alternative     |                                                    |                                   |                                                                                          |  |  |  |  |
| Full Length                       | 1                                                  | 200                               |                                                                                          |  |  |  |  |
| Park & Ride Facilities*           | 1                                                  | 200                               |                                                                                          |  |  |  |  |
| Union Pacific Railroad Rail Alter | native Right-of-Way                                | Option                            |                                                                                          |  |  |  |  |
| Segment UA                        | 0                                                  |                                   |                                                                                          |  |  |  |  |
| Segment UB                        | 4                                                  | 122,151/162, 200, O4              |                                                                                          |  |  |  |  |
| 120th Street Yard and Shop        | 3                                                  | 151/162, 200, O4                  | Includes one archived<br>CERCLIS -No Further<br>Remediation Planned site**               |  |  |  |  |
| Union Pacific Railroad Rail Alter | native East Option                                 |                                   |                                                                                          |  |  |  |  |
| Segment UA                        | 2                                                  | 70, 104                           |                                                                                          |  |  |  |  |
| Segment UB                        | 4                                                  | 122, 151/162, 200, O4             | Includes one archived CERCLIS-No Further Remediation Planned site**                      |  |  |  |  |
| 120th Street Yard and Shop        | 3                                                  | 151/162, 200, O4                  | Includes one archived<br>CERCLIS-No Further<br>Remediation Planned site**                |  |  |  |  |
| Union Pacific Railroad Rail Alter | native West Option                                 |                                   |                                                                                          |  |  |  |  |
| Segment UA                        | 2                                                  | 51, 105                           |                                                                                          |  |  |  |  |
| Segment UB                        | 4                                                  | 122, 151/162, 200, O4             | Includes one archived<br>CERCLIS-No Further<br>Remediation Planned site**                |  |  |  |  |
| 120th Street Yard and Shop        | 3                                                  | 151/162, 200, O4                  | Includes one archived<br>CERCLIS-No Further<br>Remediation Planned site**                |  |  |  |  |
| Halsted Rail Alternative          |                                                    |                                   |                                                                                          |  |  |  |  |
| Segment HA                        | 1                                                  | 18a                               |                                                                                          |  |  |  |  |
| Segment HB                        | 0                                                  |                                   |                                                                                          |  |  |  |  |
| 119th Street Yard and Shop        | 6                                                  | 141, 144, 152a, 154, NL1,<br>152b | Includes one active CERCLIS<br>and one CERCLIS-No Further<br>Remediation Planned site ** |  |  |  |  |

#### 3.4.1.1 Database Listings

A search of local, state, and federal regulatory databases was conducted by Environmental Data Resources, Inc. (EDR) to identify individual sites of concern. The search by EDR also included a list of orphan sites that was reviewed to identify sites that may be in the area of potential impact. Orphan sites are sites that cannot be mapped by EDR due to inadequate or incomplete address information. Search distances were either 0.1 or 0.25 mile from the RLE Project alternative alignments and included all area in between them. The search distance was based on the nature of the sites included in the database and the separation distance at which impacts become unlikely. Figure 3-1 depicts the maximum search area. Table 3-1 summarizes the databases searched and the corresponding search distance. Table 3-1 also defines abbreviations that are used hereafter in descriptions of sites.

Figure 3-1: Maximum Regulatory Database Search Area

Based on the database listing and historical records evaluation, a review of files from the IEPA and USEPA was conducted for sites located within or adjacent to the RLE project alternative alignments and where hazardous materials were identified as a high level of concern. Files were reviewed for information on enforcement actions, results of previous investigations, and cleanup status.