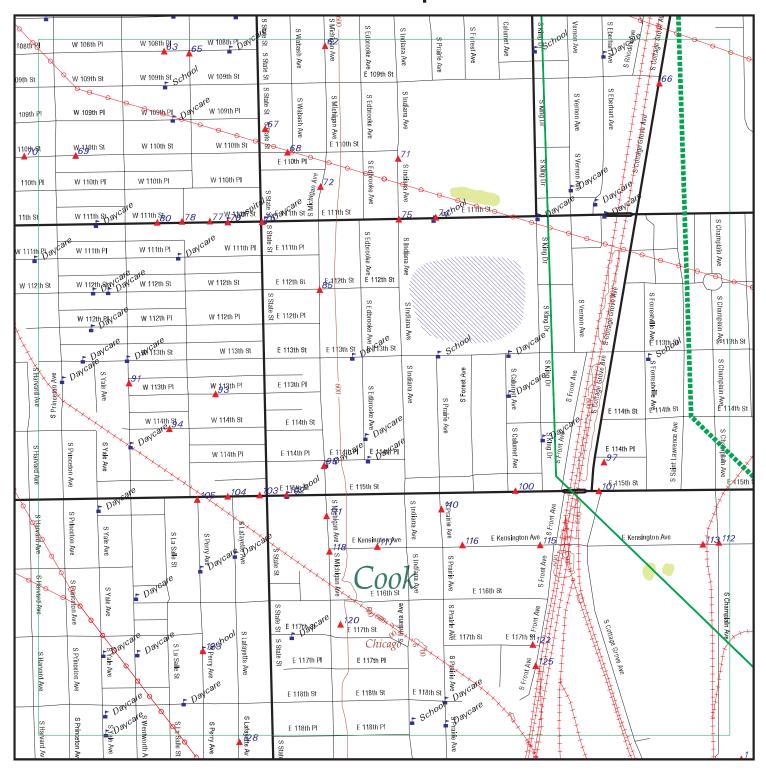

Although there would be the potential to encounter hazardous materials during construction throughout the project area, the greatest potential for impacts would be from High Concern sites within the permanent envelope of an alternative. Table 1-1 presents a summary of High Concern sites within the permanent envelopes of alternatives, by segments.

Table 1-1: Summary of High Concern Sites Within the Permanent Envelope

| Segment                           | Number of High<br>Concern Sites<br>Within Envelope | Figure 4-1<br>ID Numbers          | Notes                                                                                    |  |  |  |  |
|-----------------------------------|----------------------------------------------------|-----------------------------------|------------------------------------------------------------------------------------------|--|--|--|--|
| Bus Rapid Transit Alternative     |                                                    |                                   |                                                                                          |  |  |  |  |
| Full Length                       | 1                                                  | 200                               |                                                                                          |  |  |  |  |
| Park & Ride Facilities*           | 1                                                  | 200                               |                                                                                          |  |  |  |  |
| Union Pacific Railroad Rail Alter | native Right-of-Way                                | Option                            |                                                                                          |  |  |  |  |
| Segment UA                        | 0                                                  |                                   |                                                                                          |  |  |  |  |
| Segment UB                        | 4                                                  | 122,151/162, 200, O4              |                                                                                          |  |  |  |  |
| 120th Street Yard and Shop        | 3                                                  | 151/162, 200, O4                  | Includes one archived<br>CERCLIS -No Further<br>Remediation Planned site**               |  |  |  |  |
| Union Pacific Railroad Rail Alter | native East Option                                 |                                   |                                                                                          |  |  |  |  |
| Segment UA                        | 2                                                  | 70, 104                           |                                                                                          |  |  |  |  |
| Segment UB                        | 4                                                  | 122, 151/162, 200, O4             | Includes one archived CERCLIS-No Further Remediation Planned site**                      |  |  |  |  |
| 120th Street Yard and Shop        | 3                                                  | 151/162, 200, O4                  | Includes one archived<br>CERCLIS-No Further<br>Remediation Planned site**                |  |  |  |  |
| Union Pacific Railroad Rail Alter | native West Option                                 |                                   |                                                                                          |  |  |  |  |
| Segment UA                        | 2                                                  | 51, 105                           |                                                                                          |  |  |  |  |
| Segment UB                        | 4                                                  | 122, 151/162, 200, O4             | Includes one archived<br>CERCLIS-No Further<br>Remediation Planned site**                |  |  |  |  |
| 120th Street Yard and Shop        | 3                                                  | 151/162, 200, O4                  | Includes one archived<br>CERCLIS-No Further<br>Remediation Planned site**                |  |  |  |  |
| Halsted Rail Alternative          |                                                    |                                   |                                                                                          |  |  |  |  |
| Segment HA                        | 1                                                  | 18a                               |                                                                                          |  |  |  |  |
| Segment HB                        | 0                                                  |                                   |                                                                                          |  |  |  |  |
| 119th Street Yard and Shop        | 6                                                  | 141, 144, 152a, 154, NL1,<br>152b | Includes one active CERCLIS<br>and one CERCLIS-No Further<br>Remediation Planned site ** |  |  |  |  |

#### 3.4.1.1 Database Listings

A search of local, state, and federal regulatory databases was conducted by Environmental Data Resources, Inc. (EDR) to identify individual sites of concern. The search by EDR also included a list of orphan sites that was reviewed to identify sites that may be in the area of potential impact. Orphan sites are sites that cannot be mapped by EDR due to inadequate or incomplete address information. Search distances were either 0.1 or 0.25 mile from the RLE Project alternative alignments and included all area in between them. The search distance was based on the nature of the sites included in the database and the separation distance at which impacts become unlikely. Figure 3-1 depicts the maximum search area. Table 3-1 summarizes the databases searched and the corresponding search distance. Table 3-1 also defines abbreviations that are used hereafter in descriptions of sites.

Figure 3-1: Maximum Regulatory Database Search Area

Based on the database listing and historical records evaluation, a review of files from the IEPA and USEPA was conducted for sites located within or adjacent to the RLE project alternative alignments and where hazardous materials were identified as a high level of concern. Files were reviewed for information on enforcement actions, results of previous investigations, and cleanup status.