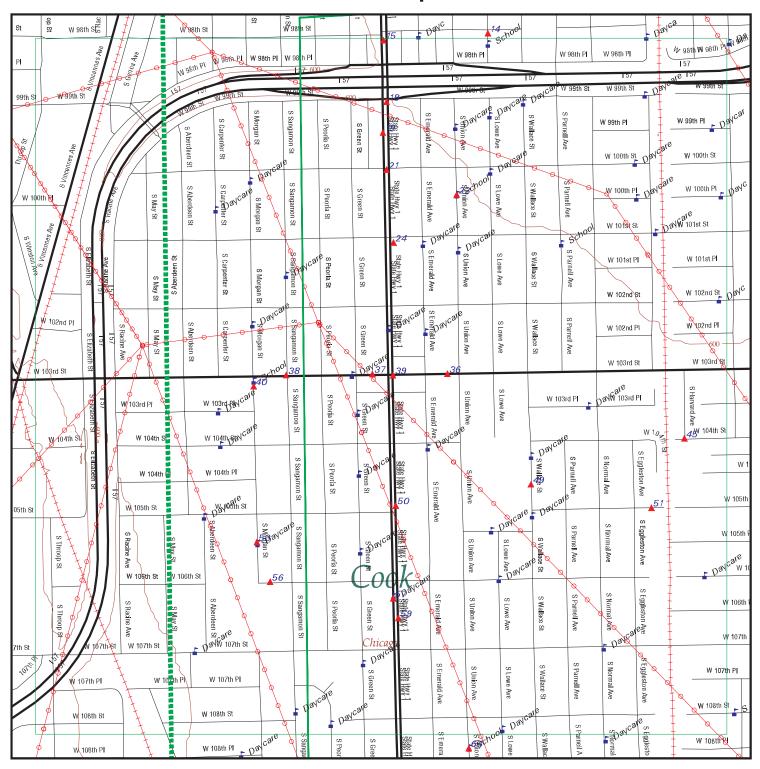

Although there would be the potential to encounter hazardous materials during construction throughout the project area, the greatest potential for impacts would be from High Concern sites within the permanent envelope of an alternative. Table 1-1 presents a summary of High Concern sites within the permanent envelopes of alternatives, by segments.

Table 1-1: Summary of High Concern Sites Within the Permanent Envelope

| Segment                           | Number of High<br>Concern Sites<br>Within Envelope | Figure 4-1<br>ID Numbers          | Notes                                                                                    |  |  |  |  |
|-----------------------------------|----------------------------------------------------|-----------------------------------|------------------------------------------------------------------------------------------|--|--|--|--|
| Bus Rapid Transit Alternative     |                                                    |                                   |                                                                                          |  |  |  |  |
| Full Length                       | 1                                                  | 200                               |                                                                                          |  |  |  |  |
| Park & Ride Facilities*           | 1                                                  | 200                               |                                                                                          |  |  |  |  |
| Union Pacific Railroad Rail Alter | native Right-of-Way                                | Option                            |                                                                                          |  |  |  |  |
| Segment UA                        | 0                                                  |                                   |                                                                                          |  |  |  |  |
| Segment UB                        | 4                                                  | 122,151/162, 200, O4              |                                                                                          |  |  |  |  |
| 120th Street Yard and Shop        | 3                                                  | 151/162, 200, O4                  | Includes one archived<br>CERCLIS -No Further<br>Remediation Planned site**               |  |  |  |  |
| Union Pacific Railroad Rail Alter | native East Option                                 |                                   |                                                                                          |  |  |  |  |
| Segment UA                        | 2                                                  | 70, 104                           |                                                                                          |  |  |  |  |
| Segment UB                        | 4                                                  | 122, 151/162, 200, O4             | Includes one archived CERCLIS-No Further Remediation Planned site**                      |  |  |  |  |
| 120th Street Yard and Shop        | 3                                                  | 151/162, 200, O4                  | Includes one archived<br>CERCLIS-No Further<br>Remediation Planned site**                |  |  |  |  |
| Union Pacific Railroad Rail Alter | native West Option                                 |                                   |                                                                                          |  |  |  |  |
| Segment UA                        | 2                                                  | 51, 105                           |                                                                                          |  |  |  |  |
| Segment UB                        | 4                                                  | 122, 151/162, 200, O4             | Includes one archived<br>CERCLIS-No Further<br>Remediation Planned site**                |  |  |  |  |
| 120th Street Yard and Shop        | 3                                                  | 151/162, 200, O4                  | Includes one archived<br>CERCLIS-No Further<br>Remediation Planned site**                |  |  |  |  |
| Halsted Rail Alternative          |                                                    |                                   |                                                                                          |  |  |  |  |
| Segment HA                        | 1                                                  | 18a                               |                                                                                          |  |  |  |  |
| Segment HB                        | 0                                                  |                                   |                                                                                          |  |  |  |  |
| 119th Street Yard and Shop        | 6                                                  | 141, 144, 152a, 154, NL1,<br>152b | Includes one active CERCLIS<br>and one CERCLIS-No Further<br>Remediation Planned site ** |  |  |  |  |

#### 4.3 Regulatory Agency Records Review

The purpose of the records review was to assess the potential for the presence of hazardous substance contamination within and/or adjacent to the project area as a result of activities conducted on properties within the area of potential impact. The state and federal database listings were searched by EDR, an independent information service, on August 10, 2012 (EDR 2012b). The EDR report in Appendix B provides a listing and description of the databases reviewed, search distances, and a map showing the approximate locations of listed sites and information contained within each database for each listed site.

Table 4-1 summarizes the databases searched and the number of sites found within the search distance for each database. Table 4-1 also defines abbreviations that are used in this document when referring to sites.

Table 4-1: Environmental Database Search Results Summary

|                    | Database Name                                                                                            |     | Number of Sites within Search Distance* |                 |  |
|--------------------|----------------------------------------------------------------------------------------------------------|-----|-----------------------------------------|-----------------|--|
|                    | Database Name                                                                                            | BRT | UPRR<br>Rail                            | Halsted<br>Rail |  |
|                    | National Priority List Sites (NPL)                                                                       | 0   | 0                                       | 0               |  |
|                    | Delisted NPL Sites                                                                                       | 0   | 0                                       | 0               |  |
|                    | Comprehensive Environmental Response, Compensation, and Liability Information System Sites (CERCLIS)     | 2   | 4                                       | 4               |  |
|                    | CERCLIS-No Further Remediation Planned Sites (CERC-NFRAP)                                                | 1   | 2                                       | 2               |  |
| ses*               | RCRA Corrective Action Sites (RCRA CORRACTS)                                                             | 0   | 2                                       | 1               |  |
| aba                | RCRA Treatment, Storage and Disposal Sites (RCRA TSDF)                                                   | 0   | 1                                       | 0               |  |
| Data               | RCRA Large Quantity Hazardous Waste Generators (RCRA LQG)                                                | 0   | 3                                       | 0               |  |
| <u>a</u>           | RCRA Small Quantity Hazardous Waste Generators (RCRA SQG)                                                | 10  | 23                                      | 31              |  |
| Federal Databases* | RCRA Conditionally Exempt Hazardous Waste Generators (RCRA CESQ)                                         |     | 13                                      | 7               |  |
|                    | Engineering Controls Sites (US ENG CONTROLS)                                                             | 0   | 0                                       | 0               |  |
|                    | Institutional Control Sites (US INST CONTROL)                                                            | 0   | 0                                       | 0               |  |
|                    | Brownfield Sites (US BROWNFIELDS)                                                                        | 0   | 0                                       | 0               |  |
|                    | Emergency Response Notification System (ERNS)                                                            | 6   | 9                                       | 3               |  |
|                    | Illinois State Sites Unit Listing (SSU)                                                                  |     | 2                                       | 1               |  |
|                    | Site Remediation Program (SRP)                                                                           |     | 4                                       | 19              |  |
|                    | Engineered Barrier Site (ENG CONTROLS)                                                                   |     | 2                                       | 4               |  |
|                    | Institutional Control Site (INST CONTROLS)                                                               |     | 1                                       | 6               |  |
| *ses               | Leaking Underground Storage Tank Sites (LUST)                                                            |     | 24                                      | 29              |  |
| abas               | Underground Storage Tank Sites (USTs)                                                                    |     | 41                                      | 54              |  |
|                    | Former Manufactured Gas Plant Sites (MGP)                                                                |     | 0                                       | 0               |  |
| State Databases*   | Brownfield Sites                                                                                         |     | 0                                       | 1               |  |
|                    | Landfill or solid waste disposal sites (SWF/LF)                                                          |     | 1                                       | 0               |  |
|                    | Northeastern Illinois Planning Commission Active and Inactive Solid Waste Disposal Site Inventory (NIPC) |     | 0                                       | 0               |  |
|                    | Spill Incident List (SPILLS)                                                                             | 22  | 33                                      | 21              |  |
|                    | Drycleaners License List (IL DRYCLEANERS)                                                                | 1   | 1                                       | 4               |  |

#### 4.4 Regulatory File Review

The regulatory file review was limited to those sites that presented the greatest concern. The majority of sites identified in the database review are typical for a highly urban area with a history of commercial and industrial use; therefore, regulatory files were not reviewed for all sites.

Records were requested for certain sites due to their large size, proximity to the RLE Project, and potential environmental concerns associated with listings as a LUST, SRP, and/or CERCLIS site. The purpose of the request was to determine which, if any, records exist regarding known contamination from past activities at the sites and/or to confirm the exact location and property boundaries. In addition, the information was used to determine the level of concern associated with each site. Regulatory files were requested from the City of Chicago, the IEPA, and/or the USEPA depending on the type of site. Table 4-2 summarizes the regulatory file request. Records have been received for all requested sites. Summaries of the records and determination of the level of concern are provided in the following sections.