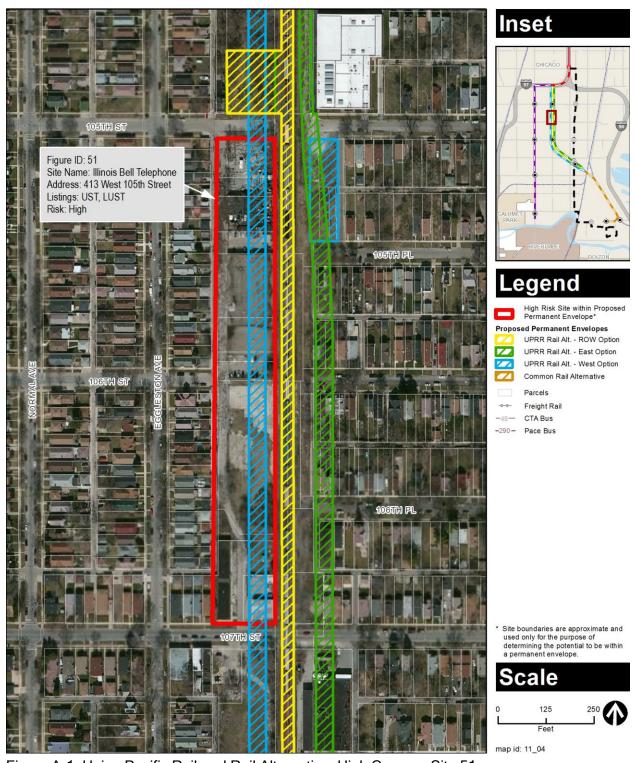

Table 1-1: Summary of High Concern Sites Within the Permanent Envelope

| Segment                           | Number of High<br>Concern Sites<br>Within Envelope | Figure 4-1<br>ID Numbers          | Notes                                                                                    |  |  |  |  |
|-----------------------------------|----------------------------------------------------|-----------------------------------|------------------------------------------------------------------------------------------|--|--|--|--|
| Bus Rapid Transit Alternative     |                                                    |                                   |                                                                                          |  |  |  |  |
| Full Length                       | 1                                                  | 200                               |                                                                                          |  |  |  |  |
| Park & Ride Facilities*           | 1                                                  | 200                               |                                                                                          |  |  |  |  |
| Union Pacific Railroad Rail Alter | native Right-of-Way                                | Option                            |                                                                                          |  |  |  |  |
| Segment UA                        | 0                                                  |                                   |                                                                                          |  |  |  |  |
| Segment UB                        | 4                                                  | 122,151/162, 200, O4              |                                                                                          |  |  |  |  |
| 120th Street Yard and Shop        | 3                                                  | 151/162, 200, O4                  | Includes one archived<br>CERCLIS -No Further<br>Remediation Planned site**               |  |  |  |  |
| Union Pacific Railroad Rail Alter | native East Option                                 |                                   |                                                                                          |  |  |  |  |
| Segment UA                        | 2                                                  | 70, 104                           |                                                                                          |  |  |  |  |
| Segment UB                        | 4                                                  | 122, 151/162, 200, O4             | Includes one archived CERCLIS-No Further Remediation Planned site**                      |  |  |  |  |
| 120th Street Yard and Shop        | 3                                                  | 151/162, 200, O4                  | Includes one archived<br>CERCLIS-No Further<br>Remediation Planned site**                |  |  |  |  |
| Union Pacific Railroad Rail Alter | native West Option                                 |                                   |                                                                                          |  |  |  |  |
| Segment UA                        | 2                                                  | 51, 105                           |                                                                                          |  |  |  |  |
| Segment UB                        | 4                                                  | 122, 151/162, 200, O4             | Includes one archived<br>CERCLIS-No Further<br>Remediation Planned site**                |  |  |  |  |
| 120th Street Yard and Shop        | 3                                                  | 151/162, 200, O4                  | Includes one archived<br>CERCLIS-No Further<br>Remediation Planned site**                |  |  |  |  |
| Halsted Rail Alternative          |                                                    |                                   |                                                                                          |  |  |  |  |
| Segment HA                        | 1                                                  | 18a                               |                                                                                          |  |  |  |  |
| Segment HB                        | 0                                                  |                                   |                                                                                          |  |  |  |  |
| 119th Street Yard and Shop        | 6                                                  | 141, 144, 152a, 154, NL1,<br>152b | Includes one active CERCLIS<br>and one CERCLIS-No Further<br>Remediation Planned site ** |  |  |  |  |

#### 4.2.3.2 UPRR Rail Alternative

The Roseland Manufacturing Co. was present at 11010 S. Stewart Avenue in 1897. By 1911, the Roseland Pumping Station was constructed at 351 W. 104th Street. By 1938–39, Commonwealth Edison had a substation at 117th Street and Front Street. By 1950, Hoper Equipment Co. and Chicago Hydraulic Oil Co. were present at 116th Street and Front Street. By 1975, there was a paint factory at 11740 S. Calumet Avenue, a metal finishing shop at 11730 S. Front Street, the Aluminum Screen Co. at 116th Street and Front Street, and a transformer yard at 96th Street and Lafayette Avenue.