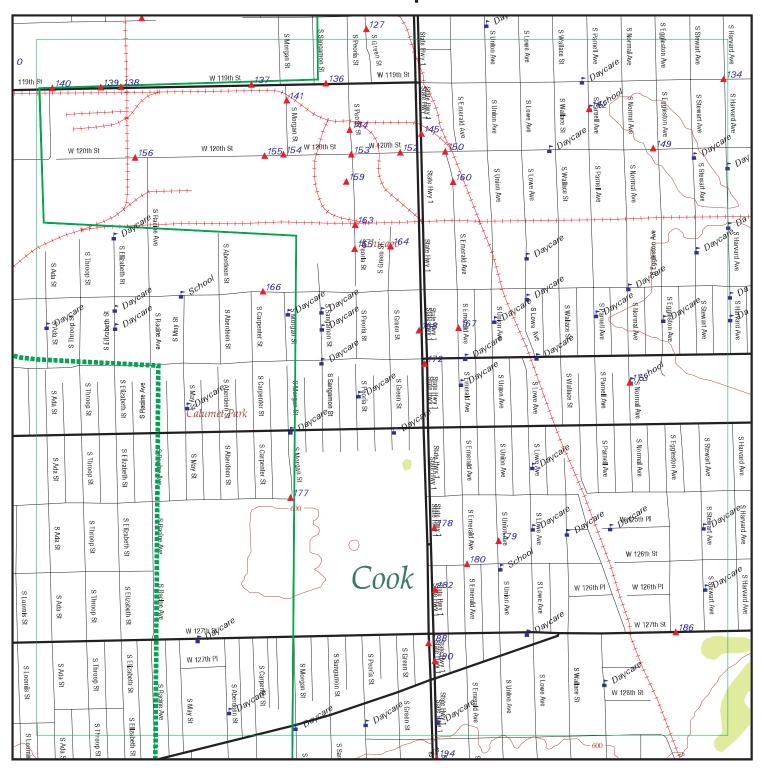

#### 3.4.1.1 Database Listings

A search of local, state, and federal regulatory databases was conducted by Environmental Data Resources, Inc. (EDR) to identify individual sites of concern. The search by EDR also included a list of orphan sites that was reviewed to identify sites that may be in the area of potential impact. Orphan sites are sites that cannot be mapped by EDR due to inadequate or incomplete address information. Search distances were either 0.1 or 0.25 mile from the RLE Project alternative alignments and included all area in between them. The search distance was based on the nature of the sites included in the database and the separation distance at which impacts become unlikely. Figure 3-1 depicts the maximum search area. Table 3-1 summarizes the databases searched and the corresponding search distance. Table 3-1 also defines abbreviations that are used hereafter in descriptions of sites.

Figure 3-1: Maximum Regulatory Database Search Area

Based on the database listing and historical records evaluation, a review of files from the IEPA and USEPA was conducted for sites located within or adjacent to the RLE project alternative alignments and where hazardous materials were identified as a high level of concern. Files were reviewed for information on enforcement actions, results of previous investigations, and cleanup status.