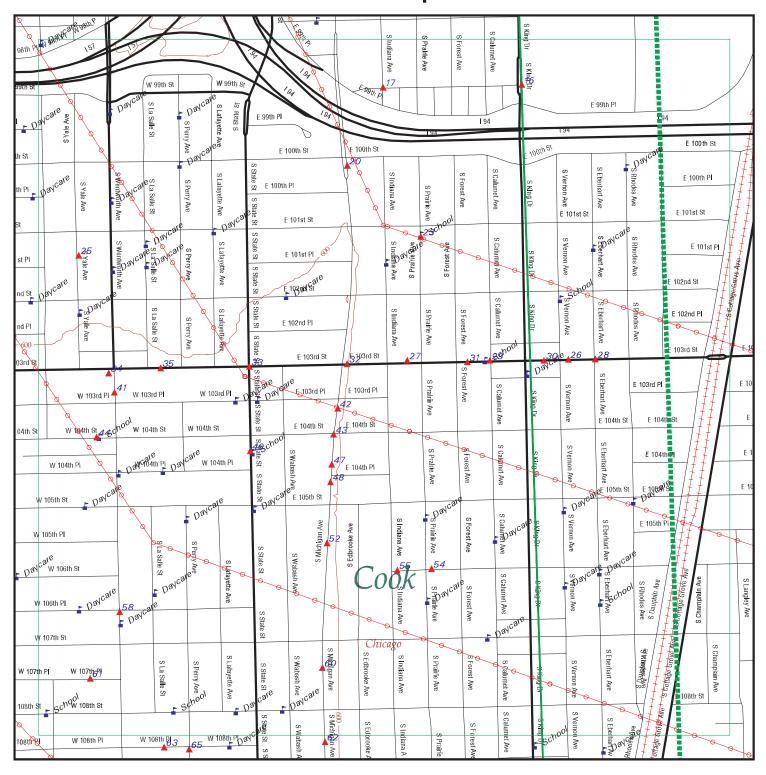

#### 3.4.1.1 Database Listings

A search of local, state, and federal regulatory databases was conducted by Environmental Data Resources, Inc. (EDR) to identify individual sites of concern. The search by EDR also included a list of orphan sites that was reviewed to identify sites that may be in the area of potential impact. Orphan sites are sites that cannot be mapped by EDR due to inadequate or incomplete address information. Search distances were either 0.1 or 0.25 mile from the RLE Project alternative alignments and included all area in between them. The search distance was based on the nature of the sites included in the database and the separation distance at which impacts become unlikely. Figure 3-1 depicts the maximum search area. Table 3-1 summarizes the databases searched and the corresponding search distance. Table 3-1 also defines abbreviations that are used hereafter in descriptions of sites.

Figure 3-1: Maximum Regulatory Database Search Area

Based on the database listing and historical records evaluation, a review of files from the IEPA and USEPA was conducted for sites located within or adjacent to the RLE project alternative alignments and where hazardous materials were identified as a high level of concern. Files were reviewed for information on enforcement actions, results of previous investigations, and cleanup status.

#### 4.3 Regulatory Agency Records Review

The purpose of the records review was to assess the potential for the presence of hazardous substance contamination within and/or adjacent to the project area as a result of activities conducted on properties within the area of potential impact. The state and federal database listings were searched by EDR, an independent information service, on August 10, 2012 (EDR 2012b). The EDR report in Appendix B provides a listing and description of the databases reviewed, search distances, and a map showing the approximate locations of listed sites and information contained within each database for each listed site.