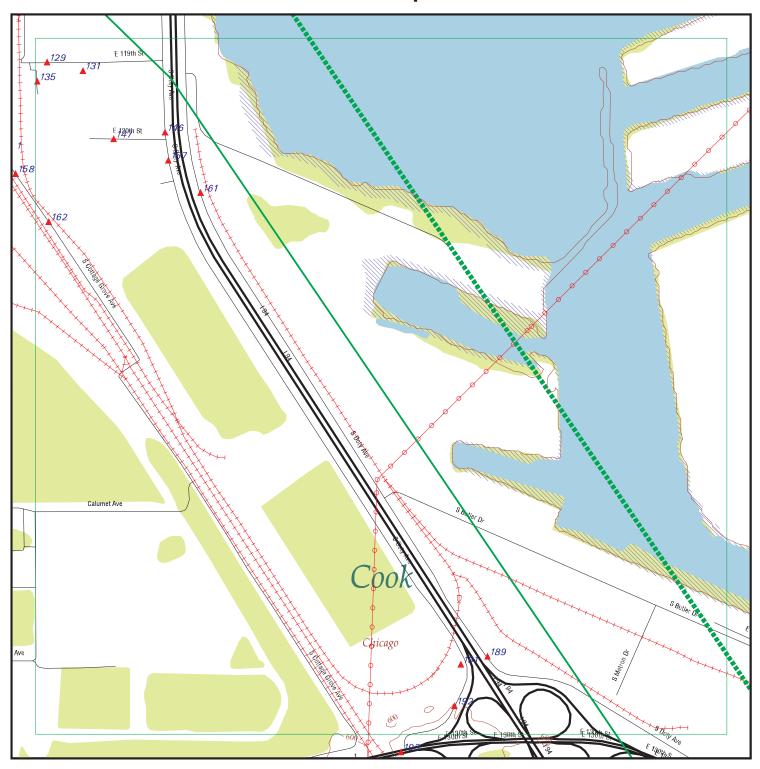

#### 3.4.1.1 Database Listings

A search of local, state, and federal regulatory databases was conducted by Environmental Data Resources, Inc. (EDR) to identify individual sites of concern. The search by EDR also included a list of orphan sites that was reviewed to identify sites that may be in the area of potential impact. Orphan sites are sites that cannot be mapped by EDR due to inadequate or incomplete address information. Search distances were either 0.1 or 0.25 mile from the RLE Project alternative alignments and included all area in between them. The search distance was based on the nature of the sites included in the database and the separation distance at which impacts become unlikely. Figure 3-1 depicts the maximum search area. Table 3-1 summarizes the databases searched and the corresponding search distance. Table 3-1 also defines abbreviations that are used hereafter in descriptions of sites.

Figure 3-1: Maximum Regulatory Database Search Area

Based on the database listing and historical records evaluation, a review of files from the IEPA and USEPA was conducted for sites located within or adjacent to the RLE project alternative alignments and where hazardous materials were identified as a high level of concern. Files were reviewed for information on enforcement actions, results of previous investigations, and cleanup status.

#### 4.3 Regulatory Agency Records Review

The purpose of the records review was to assess the potential for the presence of hazardous substance contamination within and/or adjacent to the project area as a result of activities conducted on properties within the area of potential impact. The state and federal database listings were searched by EDR, an independent information service, on August 10, 2012 (EDR 2012b). The EDR report in Appendix B provides a listing and description of the databases reviewed, search distances, and a map showing the approximate locations of listed sites and information contained within each database for each listed site.