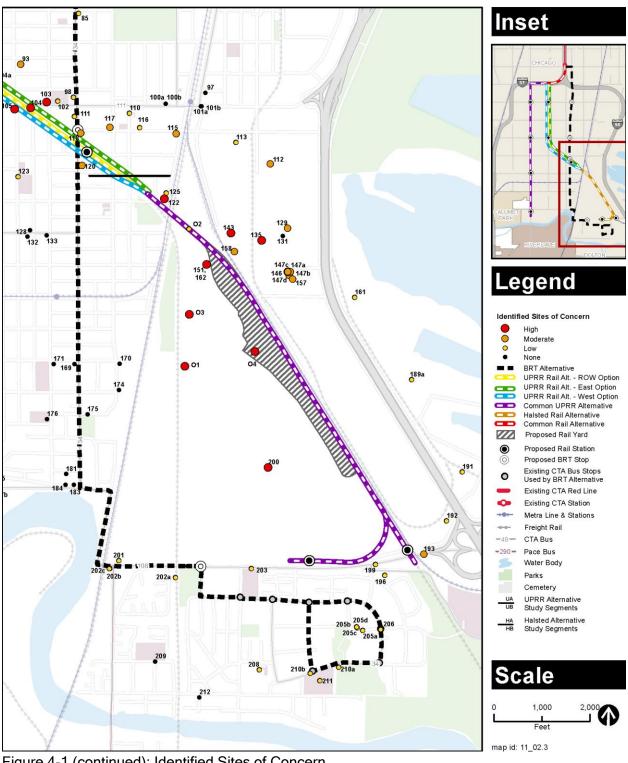

Although there would be the potential to encounter hazardous materials during construction throughout the project area, the greatest potential for impacts would be from High Concern sites within the permanent envelope of an alternative. Table 1-1 presents a summary of High Concern sites within the permanent envelopes of alternatives, by segments.

Table 1-1: Summary of High Concern Sites Within the Permanent Envelope

| Segment                           | Number of High<br>Concern Sites<br>Within Envelope | Figure 4-1<br>ID Numbers          | Notes                                                                                    |  |  |  |  |
|-----------------------------------|----------------------------------------------------|-----------------------------------|------------------------------------------------------------------------------------------|--|--|--|--|
| Bus Rapid Transit Alternative     |                                                    |                                   |                                                                                          |  |  |  |  |
| Full Length                       | 1                                                  | 200                               |                                                                                          |  |  |  |  |
| Park & Ride Facilities*           | 1                                                  | 200                               |                                                                                          |  |  |  |  |
| Union Pacific Railroad Rail Alter | native Right-of-Way                                | Option                            |                                                                                          |  |  |  |  |
| Segment UA                        | 0                                                  |                                   |                                                                                          |  |  |  |  |
| Segment UB                        | 4                                                  | 122,151/162, 200, O4              |                                                                                          |  |  |  |  |
| 120th Street Yard and Shop        | 3                                                  | 151/162, 200, O4                  | Includes one archived<br>CERCLIS -No Further<br>Remediation Planned site**               |  |  |  |  |
| Union Pacific Railroad Rail Alter | native East Option                                 |                                   |                                                                                          |  |  |  |  |
| Segment UA                        | 2                                                  | 70, 104                           |                                                                                          |  |  |  |  |
| Segment UB                        | 4                                                  | 122, 151/162, 200, O4             | Includes one archived CERCLIS-No Further Remediation Planned site**                      |  |  |  |  |
| 120th Street Yard and Shop        | 3                                                  | 151/162, 200, O4                  | Includes one archived<br>CERCLIS-No Further<br>Remediation Planned site**                |  |  |  |  |
| Union Pacific Railroad Rail Alter | native West Option                                 |                                   |                                                                                          |  |  |  |  |
| Segment UA                        | 2                                                  | 51, 105                           |                                                                                          |  |  |  |  |
| Segment UB                        | 4                                                  | 122, 151/162, 200, O4             | Includes one archived<br>CERCLIS-No Further<br>Remediation Planned site**                |  |  |  |  |
| 120th Street Yard and Shop        | 3                                                  | 151/162, 200, O4                  | Includes one archived<br>CERCLIS-No Further<br>Remediation Planned site**                |  |  |  |  |
| Halsted Rail Alternative          |                                                    |                                   |                                                                                          |  |  |  |  |
| Segment HA                        | 1                                                  | 18a                               |                                                                                          |  |  |  |  |
| Segment HB                        | 0                                                  |                                   |                                                                                          |  |  |  |  |
| 119th Street Yard and Shop        | 6                                                  | 141, 144, 152a, 154, NL1,<br>152b | Includes one active CERCLIS<br>and one CERCLIS-No Further<br>Remediation Planned site ** |  |  |  |  |