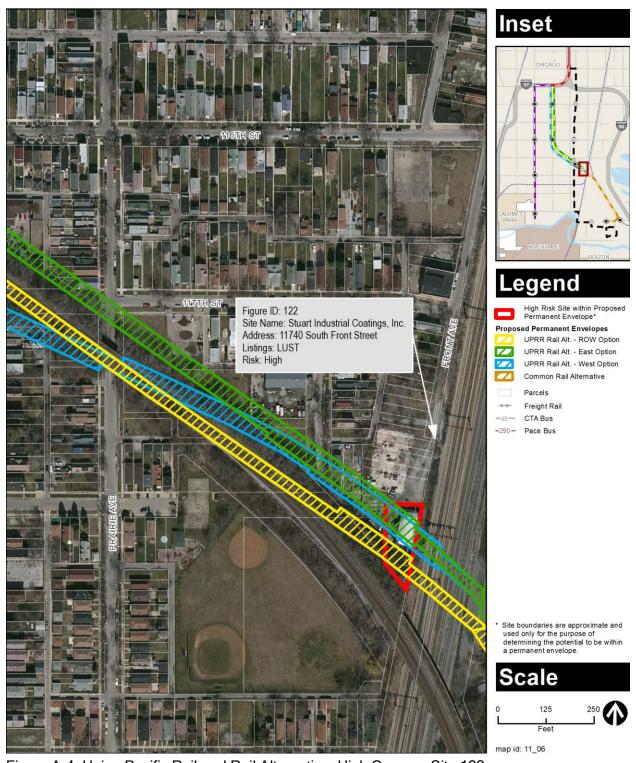

Although there would be the potential to encounter hazardous materials during construction throughout the project area, the greatest potential for impacts would be from High Concern sites within the permanent envelope of an alternative. Table 1-1 presents a summary of High Concern sites within the permanent envelopes of alternatives, by segments.

Table 1-1: Summary of High Concern Sites Within the Permanent Envelope

| Segment                           | Number of High<br>Concern Sites<br>Within Envelope | Figure 4-1<br>ID Numbers          | Notes                                                                                    |  |  |  |  |
|-----------------------------------|----------------------------------------------------|-----------------------------------|------------------------------------------------------------------------------------------|--|--|--|--|
| Bus Rapid Transit Alternative     |                                                    |                                   |                                                                                          |  |  |  |  |
| Full Length                       | 1                                                  | 200                               |                                                                                          |  |  |  |  |
| Park & Ride Facilities*           | 1                                                  | 200                               |                                                                                          |  |  |  |  |
| Union Pacific Railroad Rail Alter | native Right-of-Way                                | Option                            |                                                                                          |  |  |  |  |
| Segment UA                        | 0                                                  |                                   |                                                                                          |  |  |  |  |
| Segment UB                        | 4                                                  | 122,151/162, 200, O4              |                                                                                          |  |  |  |  |
| 120th Street Yard and Shop        | 3                                                  | 151/162, 200, O4                  | Includes one archived<br>CERCLIS -No Further<br>Remediation Planned site**               |  |  |  |  |
| Union Pacific Railroad Rail Alter | native East Option                                 |                                   |                                                                                          |  |  |  |  |
| Segment UA                        | 2                                                  | 70, 104                           |                                                                                          |  |  |  |  |
| Segment UB                        | 4                                                  | 122, 151/162, 200, O4             | Includes one archived CERCLIS-No Further Remediation Planned site**                      |  |  |  |  |
| 120th Street Yard and Shop        | 3                                                  | 151/162, 200, O4                  | Includes one archived<br>CERCLIS-No Further<br>Remediation Planned site**                |  |  |  |  |
| Union Pacific Railroad Rail Alter | native West Option                                 |                                   |                                                                                          |  |  |  |  |
| Segment UA                        | 2                                                  | 51, 105                           |                                                                                          |  |  |  |  |
| Segment UB                        | 4                                                  | 122, 151/162, 200, O4             | Includes one archived<br>CERCLIS-No Further<br>Remediation Planned site**                |  |  |  |  |
| 120th Street Yard and Shop        | 3                                                  | 151/162, 200, O4                  | Includes one archived<br>CERCLIS-No Further<br>Remediation Planned site**                |  |  |  |  |
| Halsted Rail Alternative          |                                                    |                                   |                                                                                          |  |  |  |  |
| Segment HA                        | 1                                                  | 18a                               |                                                                                          |  |  |  |  |
| Segment HB                        | 0                                                  |                                   |                                                                                          |  |  |  |  |
| 119th Street Yard and Shop        | 6                                                  | 141, 144, 152a, 154, NL1,<br>152b | Includes one active CERCLIS<br>and one CERCLIS-No Further<br>Remediation Planned site ** |  |  |  |  |