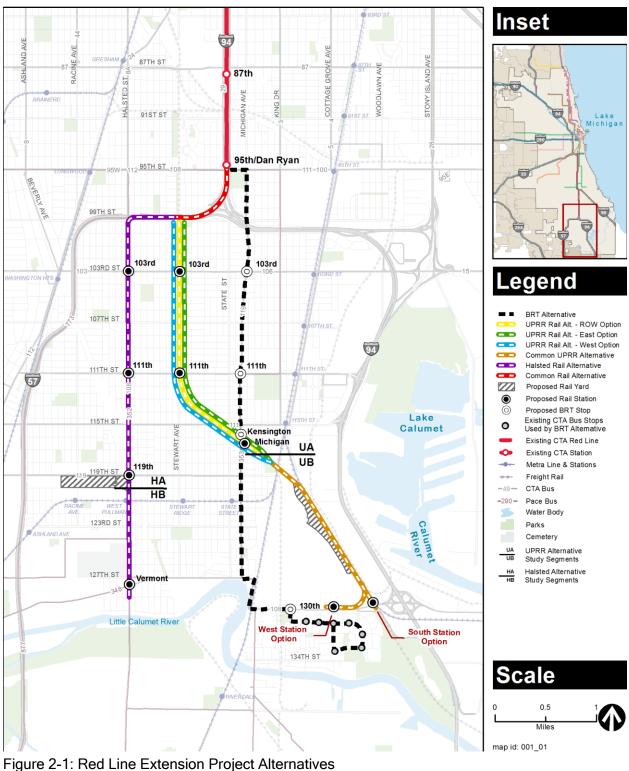

#### 3.4.1.1 Database Listings

A search of local, state, and federal regulatory databases was conducted by Environmental Data Resources, Inc. (EDR) to identify individual sites of concern. The search by EDR also included a list of orphan sites that was reviewed to identify sites that may be in the area of potential impact. Orphan sites are sites that cannot be mapped by EDR due to inadequate or incomplete address information. Search distances were either 0.1 or 0.25 mile from the RLE Project alternative alignments and included all area in between them. The search distance was based on the nature of the sites included in the database and the separation distance at which impacts become unlikely. Figure 3-1 depicts the maximum search area. Table 3-1 summarizes the databases searched and the corresponding search distance. Table 3-1 also defines abbreviations that are used hereafter in descriptions of sites.

Figure 3-1: Maximum Regulatory Database Search Area

Based on the database listing and historical records evaluation, a review of files from the IEPA and USEPA was conducted for sites located within or adjacent to the RLE project alternative alignments and where hazardous materials were identified as a high level of concern. Files were reviewed for information on enforcement actions, results of previous investigations, and cleanup status.

Table 3-1: Environmental Databases and Distances Searched

|                   | Database Name                                                                                       | Search<br>Distance from<br>Project Limits<br>(miles) |
|-------------------|-----------------------------------------------------------------------------------------------------|------------------------------------------------------|
|                   | National Priority List Sites (NPL)                                                                  | 0.25                                                 |
|                   | Delisted NPL Sites                                                                                  | 0.25                                                 |
|                   | Comprehensive Environmental Response, Compensation and Liability Information System Sites (CERCLIS) | 0.25                                                 |
|                   | CERCLIS-No Further Remediation Planned Sites (CERC-NFRAP)                                           | 0.25                                                 |
| ses               | RCRA Corrective Action Sites (RCRA CORRACTS)                                                        | 0.25                                                 |
| Federal Databases | RCRA Treatment, Storage, and Disposal Sites (RCRA TSDF)                                             | 0.25                                                 |
|                   | RCRA Large Quantity Hazardous Waste Generators (RCRA LQG)                                           | 0.25                                                 |
|                   | RCRA Small Quantity Hazardous Waste Generators (RCRA SQG)                                           | 0.10                                                 |
|                   | RCRA Conditionally Exempt Hazardous Waste Generators (RCRA CESQ)                                    | 0.10                                                 |
|                   | Engineering Controls Sites (US ENG CONTROLS)                                                        | 0.10                                                 |
|                   | Institutional Control Sites (US INST CONTROL)                                                       | 0.10                                                 |
|                   | Brownfield Sites (US BROWNFIEDS)                                                                    | 0.25                                                 |
|                   | Emergency Response Notification System (ERNS)                                                       | 0.10                                                 |

|                 | Database Name                                                                                            | Search<br>Distance from<br>Project Limits<br>(miles) |
|-----------------|----------------------------------------------------------------------------------------------------------|------------------------------------------------------|
|                 | Illinois State Sites Unit Listing (SSU)                                                                  | 0.25                                                 |
|                 | Site Remediation Program (SRP)                                                                           | 0.25                                                 |
|                 | Engineered Barrier Site (ENG CONTROLS)                                                                   | 0.10                                                 |
|                 | Institutional Control Site (INST CONTROLS)                                                               | 0.10                                                 |
| es              | Leaking Underground Storage Tank Sites (LUST)                                                            | 0.10                                                 |
| State Databases | Underground Storage Tank Sites (USTs)                                                                    | 0.10                                                 |
|                 | Former Manufactured Gas Plant Sites (MGP)                                                                | 0.25                                                 |
| Stat            | Brownfield Sites                                                                                         | 0.25                                                 |
|                 | Landfill or Solid Waste Disposal Sites (SWF/LF)                                                          | 0.25                                                 |
|                 | Northeastern Illinois Planning Commission Active and Inactive Solid Waste Disposal Site Inventory (NIPC) | 0.25                                                 |
|                 | Spill Incident List (SPILLS)                                                                             | 0.10                                                 |
|                 | Drycleaners License List (IL DRYCLEANERS)                                                                | 0.10                                                 |