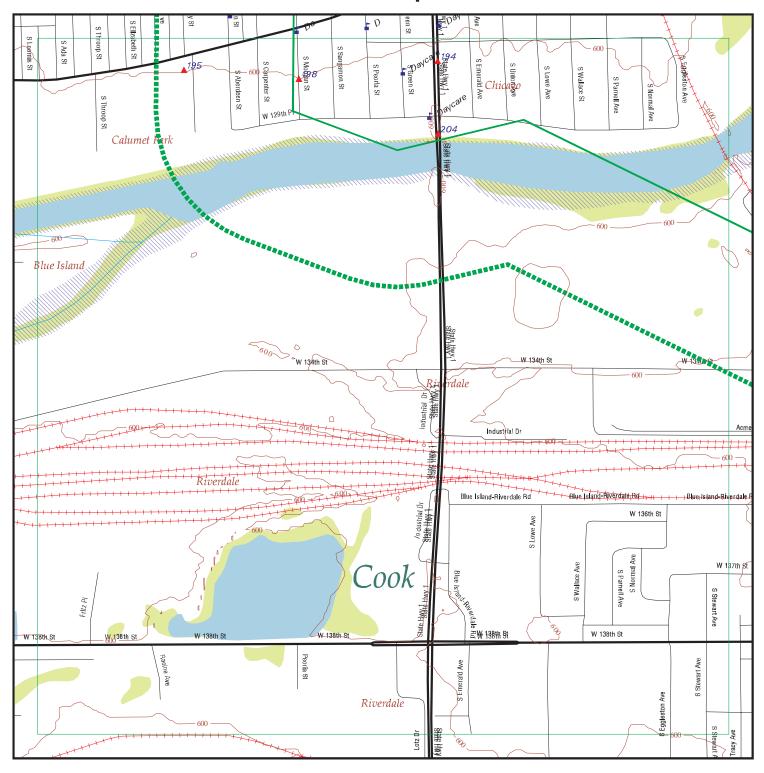

Although there would be the potential to encounter hazardous materials during construction throughout the project area, the greatest potential for impacts would be from High Concern sites within the permanent envelope of an alternative. Table 1-1 presents a summary of High Concern sites within the permanent envelopes of alternatives, by segments.

Table 1-1: Summary of High Concern Sites Within the Permanent Envelope

| Segment                           | Number of High<br>Concern Sites<br>Within Envelope | Figure 4-1<br>ID Numbers          | Notes                                                                                    |  |  |  |  |
|-----------------------------------|----------------------------------------------------|-----------------------------------|------------------------------------------------------------------------------------------|--|--|--|--|
| Bus Rapid Transit Alternative     |                                                    |                                   |                                                                                          |  |  |  |  |
| Full Length                       | 1                                                  | 200                               |                                                                                          |  |  |  |  |
| Park & Ride Facilities*           | 1                                                  | 200                               |                                                                                          |  |  |  |  |
| Union Pacific Railroad Rail Alter | native Right-of-Way                                | Option                            |                                                                                          |  |  |  |  |
| Segment UA                        | 0                                                  |                                   |                                                                                          |  |  |  |  |
| Segment UB                        | 4                                                  | 122,151/162, 200, O4              |                                                                                          |  |  |  |  |
| 120th Street Yard and Shop        | 3                                                  | 151/162, 200, O4                  | Includes one archived<br>CERCLIS -No Further<br>Remediation Planned site**               |  |  |  |  |
| Union Pacific Railroad Rail Alter | native East Option                                 |                                   |                                                                                          |  |  |  |  |
| Segment UA                        | 2                                                  | 70, 104                           |                                                                                          |  |  |  |  |
| Segment UB                        | 4                                                  | 122, 151/162, 200, O4             | Includes one archived CERCLIS-No Further Remediation Planned site**                      |  |  |  |  |
| 120th Street Yard and Shop        | 3                                                  | 151/162, 200, O4                  | Includes one archived<br>CERCLIS-No Further<br>Remediation Planned site**                |  |  |  |  |
| Union Pacific Railroad Rail Alter | native West Option                                 |                                   |                                                                                          |  |  |  |  |
| Segment UA                        | 2                                                  | 51, 105                           |                                                                                          |  |  |  |  |
| Segment UB                        | 4                                                  | 122, 151/162, 200, O4             | Includes one archived<br>CERCLIS-No Further<br>Remediation Planned site**                |  |  |  |  |
| 120th Street Yard and Shop        | 3                                                  | 151/162, 200, O4                  | Includes one archived<br>CERCLIS-No Further<br>Remediation Planned site**                |  |  |  |  |
| Halsted Rail Alternative          |                                                    |                                   |                                                                                          |  |  |  |  |
| Segment HA                        | 1                                                  | 18a                               |                                                                                          |  |  |  |  |
| Segment HB                        | 0                                                  |                                   |                                                                                          |  |  |  |  |
| 119th Street Yard and Shop        | 6                                                  | 141, 144, 152a, 154, NL1,<br>152b | Includes one active CERCLIS<br>and one CERCLIS-No Further<br>Remediation Planned site ** |  |  |  |  |