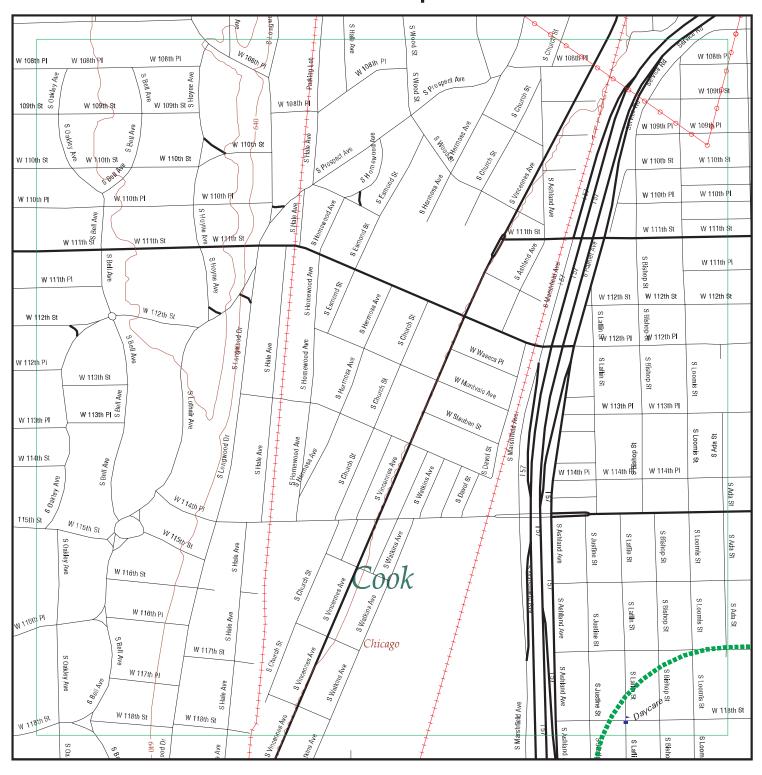

#### 3.4.1.1 Database Listings

A search of local, state, and federal regulatory databases was conducted by Environmental Data Resources, Inc. (EDR) to identify individual sites of concern. The search by EDR also included a list of orphan sites that was reviewed to identify sites that may be in the area of potential impact. Orphan sites are sites that cannot be mapped by EDR due to inadequate or incomplete address information. Search distances were either 0.1 or 0.25 mile from the RLE Project alternative alignments and included all area in between them. The search distance was based on the nature of the sites included in the database and the separation distance at which impacts become unlikely. Figure 3-1 depicts the maximum search area. Table 3-1 summarizes the databases searched and the corresponding search distance. Table 3-1 also defines abbreviations that are used hereafter in descriptions of sites.

Figure 3-1: Maximum Regulatory Database Search Area

Based on the database listing and historical records evaluation, a review of files from the IEPA and USEPA was conducted for sites located within or adjacent to the RLE project alternative alignments and where hazardous materials were identified as a high level of concern. Files were reviewed for information on enforcement actions, results of previous investigations, and cleanup status.

#### 4.3 Regulatory Agency Records Review

The purpose of the records review was to assess the potential for the presence of hazardous substance contamination within and/or adjacent to the project area as a result of activities conducted on properties within the area of potential impact. The state and federal database listings were searched by EDR, an independent information service, on August 10, 2012 (EDR 2012b). The EDR report in Appendix B provides a listing and description of the databases reviewed, search distances, and a map showing the approximate locations of listed sites and information contained within each database for each listed site.