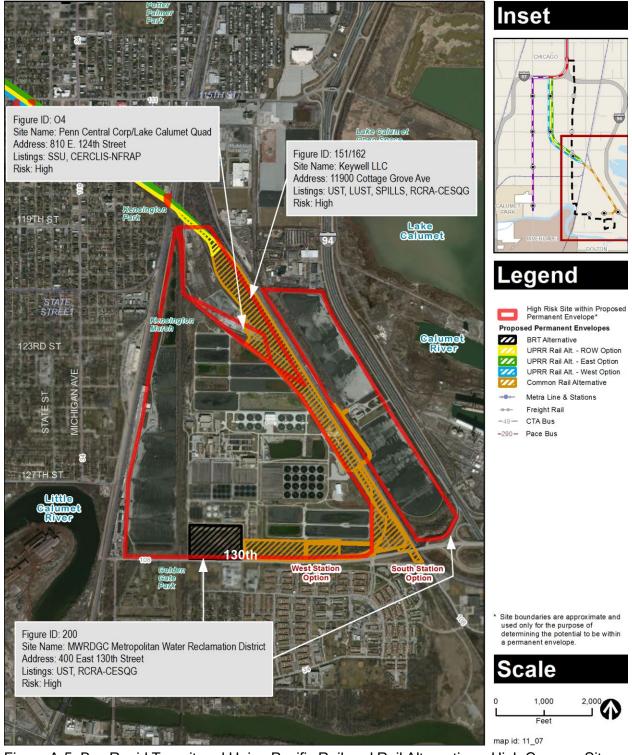

Although there would be the potential to encounter hazardous materials during construction throughout the project area, the greatest potential for impacts would be from High Concern sites within the permanent envelope of an alternative. Table 1-1 presents a summary of High Concern sites within the permanent envelopes of alternatives, by segments.

Table 1-1: Summary of High Concern Sites Within the Permanent Envelope

| Segment                           | Number of High<br>Concern Sites<br>Within Envelope | Figure 4-1<br>ID Numbers          | Notes                                                                                    |  |  |  |  |
|-----------------------------------|----------------------------------------------------|-----------------------------------|------------------------------------------------------------------------------------------|--|--|--|--|
| Bus Rapid Transit Alternative     |                                                    |                                   |                                                                                          |  |  |  |  |
| Full Length                       | 1                                                  | 200                               |                                                                                          |  |  |  |  |
| Park & Ride Facilities*           | 1                                                  | 200                               |                                                                                          |  |  |  |  |
| Union Pacific Railroad Rail Alter | native Right-of-Way                                | Option                            |                                                                                          |  |  |  |  |
| Segment UA                        | 0                                                  |                                   |                                                                                          |  |  |  |  |
| Segment UB                        | 4                                                  | 122,151/162, 200, O4              |                                                                                          |  |  |  |  |
| 120th Street Yard and Shop        | 3                                                  | 151/162, 200, O4                  | Includes one archived<br>CERCLIS -No Further<br>Remediation Planned site**               |  |  |  |  |
| Union Pacific Railroad Rail Alter | native East Option                                 |                                   |                                                                                          |  |  |  |  |
| Segment UA                        | 2                                                  | 70, 104                           |                                                                                          |  |  |  |  |
| Segment UB                        | 4                                                  | 122, 151/162, 200, O4             | Includes one archived CERCLIS-No Further Remediation Planned site**                      |  |  |  |  |
| 120th Street Yard and Shop        | 3                                                  | 151/162, 200, O4                  | Includes one archived<br>CERCLIS-No Further<br>Remediation Planned site**                |  |  |  |  |
| Union Pacific Railroad Rail Alter | native West Option                                 |                                   |                                                                                          |  |  |  |  |
| Segment UA                        | 2                                                  | 51, 105                           |                                                                                          |  |  |  |  |
| Segment UB                        | 4                                                  | 122, 151/162, 200, O4             | Includes one archived<br>CERCLIS-No Further<br>Remediation Planned site**                |  |  |  |  |
| 120th Street Yard and Shop        | 3                                                  | 151/162, 200, O4                  | Includes one archived<br>CERCLIS-No Further<br>Remediation Planned site**                |  |  |  |  |
| Halsted Rail Alternative          |                                                    |                                   |                                                                                          |  |  |  |  |
| Segment HA                        | 1                                                  | 18a                               |                                                                                          |  |  |  |  |
| Segment HB                        | 0                                                  |                                   |                                                                                          |  |  |  |  |
| 119th Street Yard and Shop        | 6                                                  | 141, 144, 152a, 154, NL1,<br>152b | Includes one active CERCLIS<br>and one CERCLIS-No Further<br>Remediation Planned site ** |  |  |  |  |