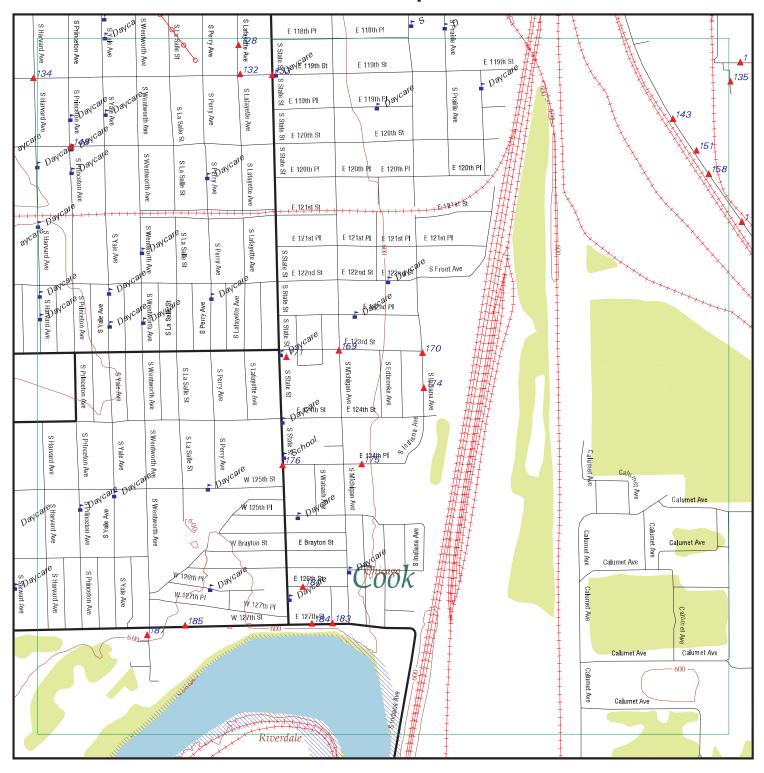

#### 3.4.1.1 Database Listings

A search of local, state, and federal regulatory databases was conducted by Environmental Data Resources, Inc. (EDR) to identify individual sites of concern. The search by EDR also included a list of orphan sites that was reviewed to identify sites that may be in the area of potential impact. Orphan sites are sites that cannot be mapped by EDR due to inadequate or incomplete address information. Search distances were either 0.1 or 0.25 mile from the RLE Project alternative alignments and included all area in between them. The search distance was based on the nature of the sites included in the database and the separation distance at which impacts become unlikely. Figure 3-1 depicts the maximum search area. Table 3-1 summarizes the databases searched and the corresponding search distance. Table 3-1 also defines abbreviations that are used hereafter in descriptions of sites.

Figure 3-1: Maximum Regulatory Database Search Area

Based on the database listing and historical records evaluation, a review of files from the IEPA and USEPA was conducted for sites located within or adjacent to the RLE project alternative alignments and where hazardous materials were identified as a high level of concern. Files were reviewed for information on enforcement actions, results of previous investigations, and cleanup status.

#### 4.3 Regulatory Agency Records Review

The purpose of the records review was to assess the potential for the presence of hazardous substance contamination within and/or adjacent to the project area as a result of activities conducted on properties within the area of potential impact. The state and federal database listings were searched by EDR, an independent information service, on August 10, 2012 (EDR 2012b). The EDR report in Appendix B provides a listing and description of the databases reviewed, search distances, and a map showing the approximate locations of listed sites and information contained within each database for each listed site.