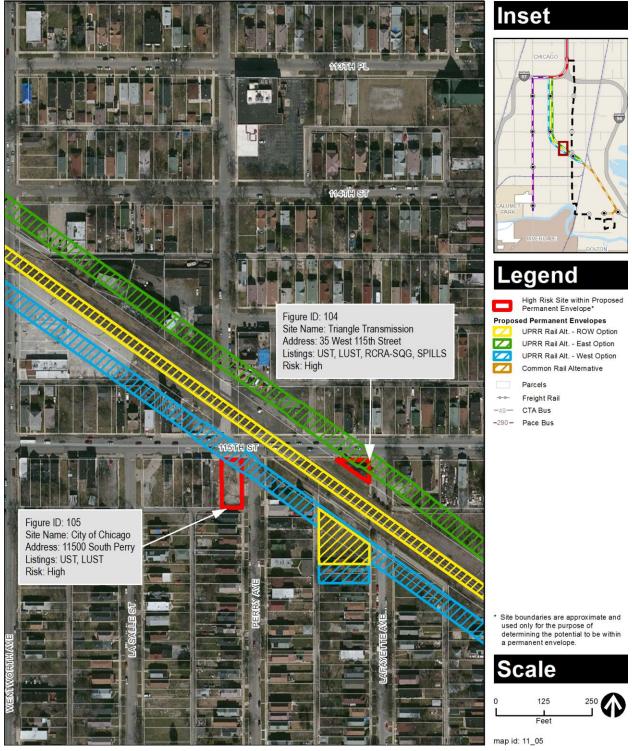

Although there would be the potential to encounter hazardous materials during construction throughout the project area, the greatest potential for impacts would be from High Concern sites within the permanent envelope of an alternative. Table 1-1 presents a summary of High Concern sites within the permanent envelopes of alternatives, by segments.

Table 1-1: Summary of High Concern Sites Within the Permanent Envelope

| Segment                           | Number of High<br>Concern Sites<br>Within Envelope | Figure 4-1<br>ID Numbers          | Notes                                                                                    |  |  |  |  |
|-----------------------------------|----------------------------------------------------|-----------------------------------|------------------------------------------------------------------------------------------|--|--|--|--|
| Bus Rapid Transit Alternative     |                                                    |                                   |                                                                                          |  |  |  |  |
| Full Length                       | 1                                                  | 200                               |                                                                                          |  |  |  |  |
| Park & Ride Facilities*           | 1                                                  | 200                               |                                                                                          |  |  |  |  |
| Union Pacific Railroad Rail Alter | native Right-of-Way                                | Option                            |                                                                                          |  |  |  |  |
| Segment UA                        | 0                                                  |                                   |                                                                                          |  |  |  |  |
| Segment UB                        | 4                                                  | 122,151/162, 200, O4              |                                                                                          |  |  |  |  |
| 120th Street Yard and Shop        | 3                                                  | 151/162, 200, O4                  | Includes one archived<br>CERCLIS -No Further<br>Remediation Planned site**               |  |  |  |  |
| Union Pacific Railroad Rail Alter | native East Option                                 |                                   |                                                                                          |  |  |  |  |
| Segment UA                        | 2                                                  | 70, 104                           |                                                                                          |  |  |  |  |
| Segment UB                        | 4                                                  | 122, 151/162, 200, O4             | Includes one archived CERCLIS-No Further Remediation Planned site**                      |  |  |  |  |
| 120th Street Yard and Shop        | 3                                                  | 151/162, 200, O4                  | Includes one archived<br>CERCLIS-No Further<br>Remediation Planned site**                |  |  |  |  |
| Union Pacific Railroad Rail Alter | native West Option                                 |                                   |                                                                                          |  |  |  |  |
| Segment UA                        | 2                                                  | 51, 105                           |                                                                                          |  |  |  |  |
| Segment UB                        | 4                                                  | 122, 151/162, 200, O4             | Includes one archived<br>CERCLIS-No Further<br>Remediation Planned site**                |  |  |  |  |
| 120th Street Yard and Shop        | 3                                                  | 151/162, 200, O4                  | Includes one archived<br>CERCLIS-No Further<br>Remediation Planned site**                |  |  |  |  |
| Halsted Rail Alternative          |                                                    |                                   |                                                                                          |  |  |  |  |
| Segment HA                        | 1                                                  | 18a                               |                                                                                          |  |  |  |  |
| Segment HB                        | 0                                                  |                                   |                                                                                          |  |  |  |  |
| 119th Street Yard and Shop        | 6                                                  | 141, 144, 152a, 154, NL1,<br>152b | Includes one active CERCLIS<br>and one CERCLIS-No Further<br>Remediation Planned site ** |  |  |  |  |