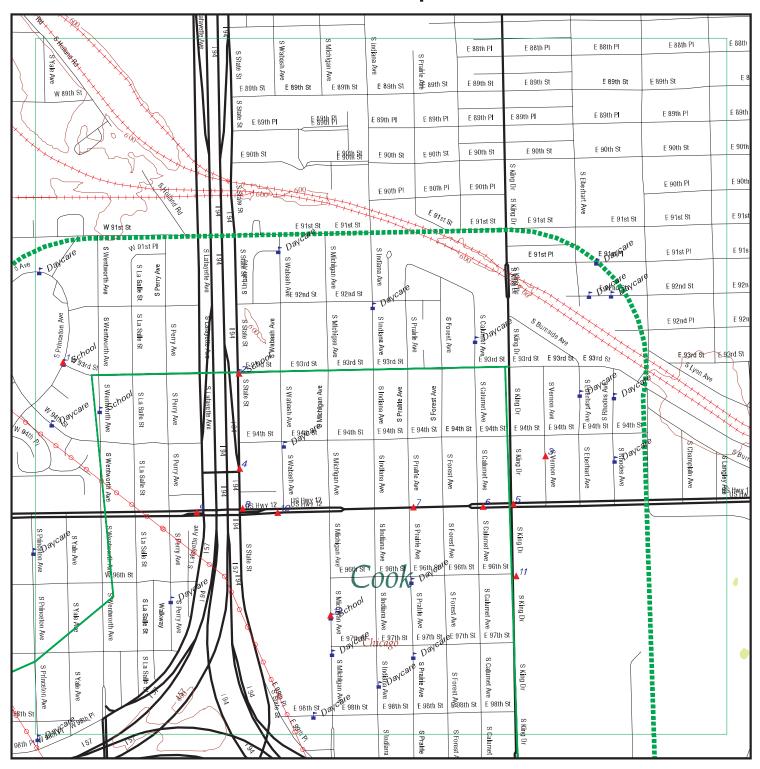

#### 3.4.1.1 Database Listings

A search of local, state, and federal regulatory databases was conducted by Environmental Data Resources, Inc. (EDR) to identify individual sites of concern. The search by EDR also included a list of orphan sites that was reviewed to identify sites that may be in the area of potential impact. Orphan sites are sites that cannot be mapped by EDR due to inadequate or incomplete address information. Search distances were either 0.1 or 0.25 mile from the RLE Project alternative alignments and included all area in between them. The search distance was based on the nature of the sites included in the database and the separation distance at which impacts become unlikely. Figure 3-1 depicts the maximum search area. Table 3-1 summarizes the databases searched and the corresponding search distance. Table 3-1 also defines abbreviations that are used hereafter in descriptions of sites.

Figure 3-1: Maximum Regulatory Database Search Area

Based on the database listing and historical records evaluation, a review of files from the IEPA and USEPA was conducted for sites located within or adjacent to the RLE project alternative alignments and where hazardous materials were identified as a high level of concern. Files were reviewed for information on enforcement actions, results of previous investigations, and cleanup status.

## 4.3 Regulatory Agency Records Review

The purpose of the records review was to assess the potential for the presence of hazardous substance contamination within and/or adjacent to the project area as a result of activities conducted on properties within the area of potential impact. The state and federal database listings were searched by EDR, an independent information service, on August 10, 2012 (EDR 2012b). The EDR report in Appendix B provides a listing and description of the databases reviewed, search distances, and a map showing the approximate locations of listed sites and information contained within each database for each listed site.

Records were requested for certain sites due to their large size, proximity to the RLE Project, and potential environmental concerns associated with listings as a LUST, SRP, and/or CERCLIS site. The purpose of the request was to determine which, if any, records exist regarding known contamination from past activities at the sites and/or to confirm the exact location and property boundaries. In addition, the information was used to determine the level of concern associated with each site. Regulatory files were requested from the City of Chicago, the IEPA, and/or the USEPA depending on the type of site. Table 4-2 summarizes the regulatory file request. Records have been received for all requested sites. Summaries of the records and determination of the level of concern are provided in the following sections.

Table 4-2: Regulatory Records Request Summary

| EDR<br>Site ID | Figure<br>4-1 Site<br>ID | Site Name                                                                    | Address*                                                                                                                         | Chicago | IEPA | USEPA |
|----------------|--------------------------|------------------------------------------------------------------------------|----------------------------------------------------------------------------------------------------------------------------------|---------|------|-------|
| BRT and        | <b>UPRR</b> Alte         | rnatives                                                                     |                                                                                                                                  |         |      |       |
| 118            | 118                      | Clark Oil &<br>Refining/0707 Clark Ser<br>Station                            | 11555 S. Michigan Avenue                                                                                                         |         | х    |       |
| 202            | 202a                     | Pullman Factory                                                              | 130th Street and Indiana<br>Avenue                                                                                               |         |      | x     |
| NL2            | NL2                      | Altgeld Gardens**                                                            | 300 E. to 1100 East 130th<br>Street; 100 E.<br>to 1200 W. 131st Street;<br>1100–1200 E. 130th Place;<br>1000–1200 E. 129th Place |         | x    | x     |
| UPRR R         | ail Alternativ           | ve                                                                           |                                                                                                                                  |         |      |       |
| 45             | 45a                      | City of<br>Chicago/Roseland<br>Pumping Station                               | 351 W. 104th Street                                                                                                              |         | х    |       |
| 51             | 51                       | Illinois Bell Telephone                                                      | 413 W. 105th Street                                                                                                              |         | Х    |       |
| 70             | 70                       | William Ransom Transportation/ William Transport/Ransom Transport Bus Garage | 352 W. 110th Street                                                                                                              |         | х    |       |
| 94             | 94a                      | Marquette Bank/Vacant<br>Building                                            | 135 to 139 W. 114th Street                                                                                                       |         | х    |       |
| 104            | 104                      | Triangle Transmission                                                        | 35 W. 115th Street                                                                                                               |         | Х    |       |
| 105            | 105                      | City of<br>Chicago/Abandoned<br>Service Station                              | 11500 S. Perry Avenue                                                                                                            | х       | х    |       |
| 122            | 122                      | Stuart Industrial Coatings, Inc.                                             | 11740 S. Front Street                                                                                                            |         | x    |       |
| 151,<br>162    | 151,<br>162              | Keywell LLC                                                                  | 11900 Cottage Grove<br>Avenue                                                                                                    |         | х    |       |
| Orphan         | 01                       | US Scrap                                                                     | 123rd and Cottage Grove<br>Avenue                                                                                                |         |      | x     |
| Orphan         | О3                       | Metro Sanitary District<br>#3                                                | 125th Street and Doty<br>Avenue                                                                                                  |         |      | х     |
| Orphan         | O2                       | Illinois Central RR<br>Tracks                                                | 119th Street, East of<br>Central Tracks                                                                                          |         |      | х     |