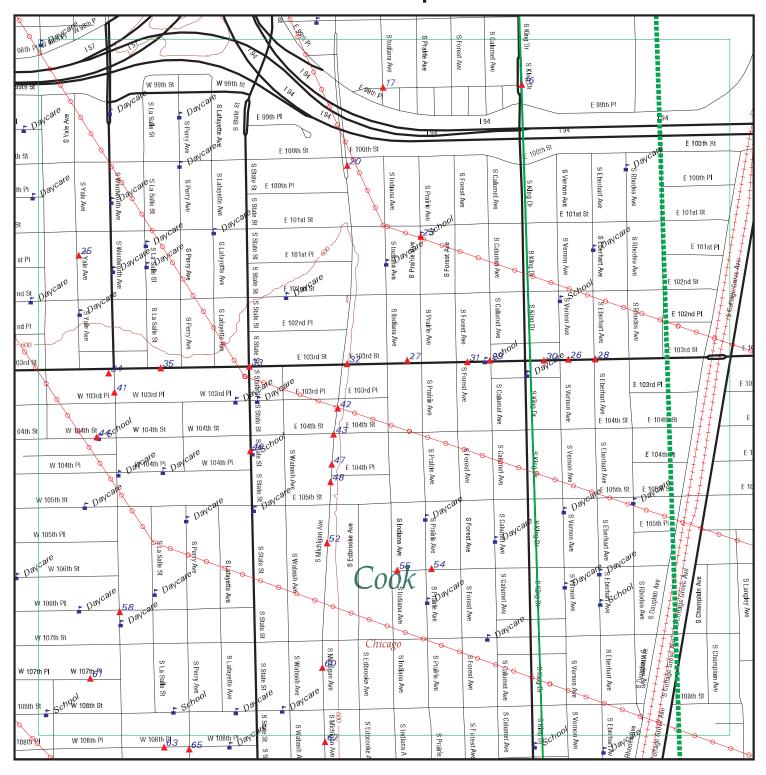

#### 3.4.1.1 Database Listings

A search of local, state, and federal regulatory databases was conducted by Environmental Data Resources, Inc. (EDR) to identify individual sites of concern. The search by EDR also included a list of orphan sites that was reviewed to identify sites that may be in the area of potential impact. Orphan sites are sites that cannot be mapped by EDR due to inadequate or incomplete address information. Search distances were either 0.1 or 0.25 mile from the RLE Project alternative alignments and included all area in between them. The search distance was based on the nature of the sites included in the database and the separation distance at which impacts become unlikely. Figure 3-1 depicts the maximum search area. Table 3-1 summarizes the databases searched and the corresponding search distance. Table 3-1 also defines abbreviations that are used hereafter in descriptions of sites.

Figure 3-1: Maximum Regulatory Database Search Area

Based on the database listing and historical records evaluation, a review of files from the IEPA and USEPA was conducted for sites located within or adjacent to the RLE project alternative alignments and where hazardous materials were identified as a high level of concern. Files were reviewed for information on enforcement actions, results of previous investigations, and cleanup status.

## 4.3 Regulatory Agency Records Review

The purpose of the records review was to assess the potential for the presence of hazardous substance contamination within and/or adjacent to the project area as a result of activities conducted on properties within the area of potential impact. The state and federal database listings were searched by EDR, an independent information service, on August 10, 2012 (EDR 2012b). The EDR report in Appendix B provides a listing and description of the databases reviewed, search distances, and a map showing the approximate locations of listed sites and information contained within each database for each listed site.

Table 4-1: Environmental Database Search Results Summary

|                    | Database Name                                                                                            |     | Number of Sites within Search Distance* |                 |  |
|--------------------|----------------------------------------------------------------------------------------------------------|-----|-----------------------------------------|-----------------|--|
|                    | Database Name                                                                                            | BRT | UPRR<br>Rail                            | Halsted<br>Rail |  |
|                    | National Priority List Sites (NPL)                                                                       | 0   | 0                                       | 0               |  |
|                    | Delisted NPL Sites                                                                                       |     | 0                                       | 0               |  |
|                    | Comprehensive Environmental Response, Compensation, and Liability Information System Sites (CERCLIS)     |     | 4                                       | 4               |  |
|                    | CERCLIS-No Further Remediation Planned Sites (CERC-NFRAP)                                                | 1   | 2                                       | 2               |  |
| ses,               | RCRA Corrective Action Sites (RCRA CORRACTS)                                                             | 0   | 2                                       | 1               |  |
| aba                | RCRA Treatment, Storage and Disposal Sites (RCRA TSDF)                                                   | 0   | 1                                       | 0               |  |
| Data               | RCRA Large Quantity Hazardous Waste Generators (RCRA LQG)                                                | 0   | 3                                       | 0               |  |
| ral                | RCRA Small Quantity Hazardous Waste Generators (RCRA SQG)                                                | 10  | 23                                      | 31              |  |
| Federal Databases* | RCRA Conditionally Exempt Hazardous Waste Generators (RCRA CESQ)                                         | 10  | 13                                      | 7               |  |
|                    | Engineering Controls Sites (US ENG CONTROLS)                                                             |     | 0                                       | 0               |  |
|                    | Institutional Control Sites (US INST CONTROL)                                                            |     | 0                                       | 0               |  |
|                    | Brownfield Sites (US BROWNFIELDS)                                                                        |     | 0                                       | 0               |  |
|                    | Emergency Response Notification System (ERNS)                                                            | 6   | 9                                       | 3               |  |
|                    | Illinois State Sites Unit Listing (SSU)                                                                  |     | 2                                       | 1               |  |
|                    | Site Remediation Program (SRP)                                                                           |     | 4                                       | 19              |  |
|                    | Engineered Barrier Site (ENG CONTROLS)                                                                   |     | 2                                       | 4               |  |
|                    | Institutional Control Site (INST CONTROLS)                                                               |     | 1                                       | 6               |  |
| es*                | Leaking Underground Storage Tank Sites (LUST)                                                            |     | 24                                      | 29              |  |
| abas               | Underground Storage Tank Sites (USTs)                                                                    |     | 41                                      | 54              |  |
| State Databases*   | Former Manufactured Gas Plant Sites (MGP)                                                                |     | 0                                       | 0               |  |
|                    | Brownfield Sites                                                                                         |     | 0                                       | 1               |  |
|                    | Landfill or solid waste disposal sites (SWF/LF)                                                          |     | 1                                       | 0               |  |
|                    | Northeastern Illinois Planning Commission Active and Inactive Solid Waste Disposal Site Inventory (NIPC) |     | 0                                       | 0               |  |
|                    | Spill Incident List (SPILLS)                                                                             | 22  | 33                                      | 21              |  |
|                    | Drycleaners License List (IL DRYCLEANERS)                                                                | 1   | 1                                       | 4               |  |