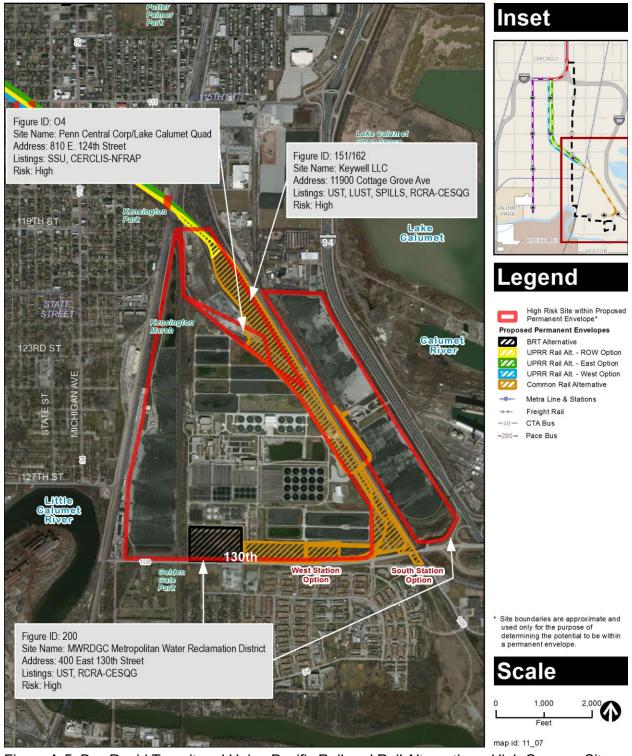

The proposed 120th Street yard and shop site south of 119th Street and north of 120th Street, the area along the UPRR easements, and the proposed UPRR Rail Alternative alignment have been developed with railroads and railroad yards dating back to 1897 with the Chicago & Eastern Illinois Railroad and the Chicago & Western Indiana. Heavy industry in and around the proposed 120th Street yard and shop area included the Michigan Central RR Transfer Elevators and Transfer House (121st Street and UPRR track), the J.H. Winterbotham & Sons Cooperage (120th Street and UPRR track), and the Pullman Brick Works (north of 119th Street). The MWRD wastewater treatment plant, which is within the area of the proposed South and West Station Options, is discussed in Section 4.2.3.1

The Metropolitan Water Reclamation District of Greater Chicago's (MWRD) Calumet Water Reclamation Plant, a wastewater treatment plant within the area of the proposed park & ride facility for the 130th Street stop, first appeared in Sanborn maps in 1950. The MWRD Calumet Water Reclamation Plant was depicted at 126th Street and extending at least two to three blocks south. Settling tanks, ash lagoons, and aerating tanks were shown in both 1950 and 1975. By 1989, the details regarding the type of operations at the MWRD Calumet Water Reclamation Plant were no longer provided but the limits of the operations appeared to extend to 130th Street, which is farther south than shown in previous years.