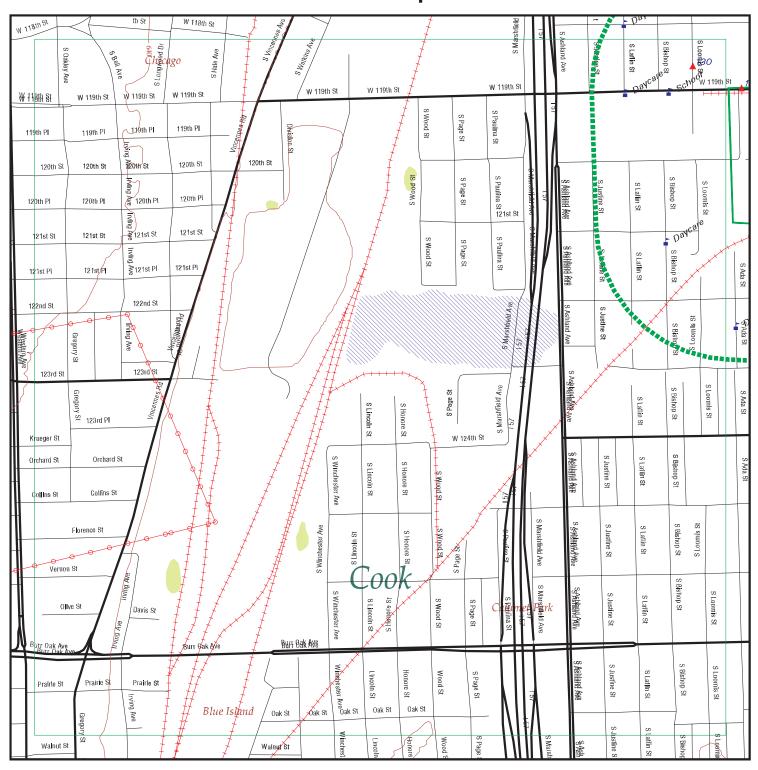

#### 3.4.1.1 Database Listings

A search of local, state, and federal regulatory databases was conducted by Environmental Data Resources, Inc. (EDR) to identify individual sites of concern. The search by EDR also included a list of orphan sites that was reviewed to identify sites that may be in the area of potential impact. Orphan sites are sites that cannot be mapped by EDR due to inadequate or incomplete address information. Search distances were either 0.1 or 0.25 mile from the RLE Project alternative alignments and included all area in between them. The search distance was based on the nature of the sites included in the database and the separation distance at which impacts become unlikely. Figure 3-1 depicts the maximum search area. Table 3-1 summarizes the databases searched and the corresponding search distance. Table 3-1 also defines abbreviations that are used hereafter in descriptions of sites.

Figure 3-1: Maximum Regulatory Database Search Area

Based on the database listing and historical records evaluation, a review of files from the IEPA and USEPA was conducted for sites located within or adjacent to the RLE project alternative alignments and where hazardous materials were identified as a high level of concern. Files were reviewed for information on enforcement actions, results of previous investigations, and cleanup status.

## 4.3 Regulatory Agency Records Review

The purpose of the records review was to assess the potential for the presence of hazardous substance contamination within and/or adjacent to the project area as a result of activities conducted on properties within the area of potential impact. The state and federal database listings were searched by EDR, an independent information service, on August 10, 2012 (EDR 2012b). The EDR report in Appendix B provides a listing and description of the databases reviewed, search distances, and a map showing the approximate locations of listed sites and information contained within each database for each listed site.