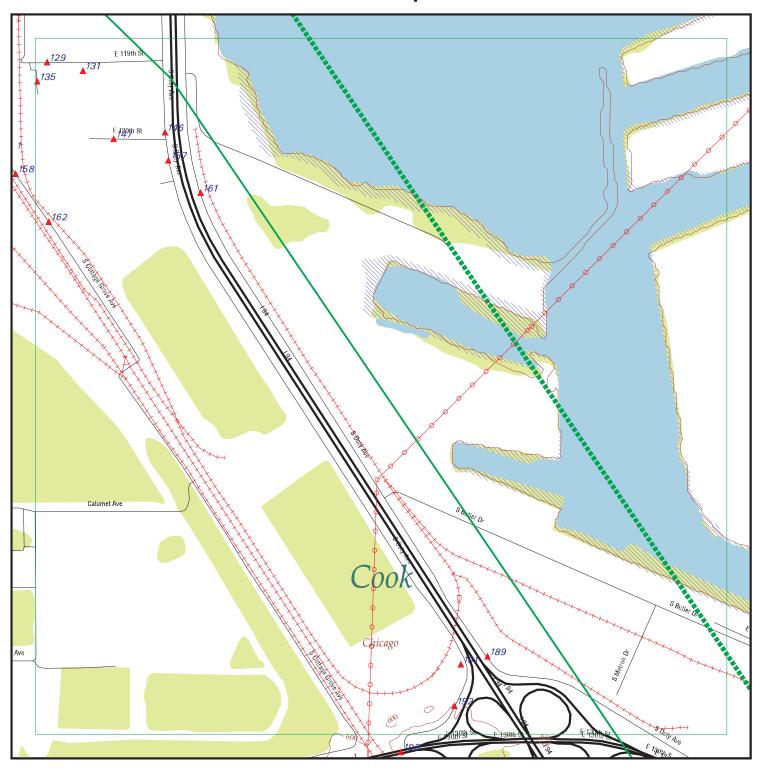

## 4.3 Regulatory Agency Records Review

The purpose of the records review was to assess the potential for the presence of hazardous substance contamination within and/or adjacent to the project area as a result of activities conducted on properties within the area of potential impact. The state and federal database listings were searched by EDR, an independent information service, on August 10, 2012 (EDR 2012b). The EDR report in Appendix B provides a listing and description of the databases reviewed, search distances, and a map showing the approximate locations of listed sites and information contained within each database for each listed site.

Table 4-1: Environmental Database Search Results Summary

|                    | Database Name                                                                                            |     | Number of Sites within Search Distance* |                 |  |
|--------------------|----------------------------------------------------------------------------------------------------------|-----|-----------------------------------------|-----------------|--|
|                    | Database Name                                                                                            | BRT | UPRR<br>Rail                            | Halsted<br>Rail |  |
|                    | National Priority List Sites (NPL)                                                                       | 0   | 0                                       | 0               |  |
|                    | Delisted NPL Sites                                                                                       |     | 0                                       | 0               |  |
|                    | Comprehensive Environmental Response, Compensation, and Liability Information System Sites (CERCLIS)     |     | 4                                       | 4               |  |
|                    | CERCLIS-No Further Remediation Planned Sites (CERC-NFRAP)                                                | 1   | 2                                       | 2               |  |
| ses,               | RCRA Corrective Action Sites (RCRA CORRACTS)                                                             | 0   | 2                                       | 1               |  |
| aba                | RCRA Treatment, Storage and Disposal Sites (RCRA TSDF)                                                   | 0   | 1                                       | 0               |  |
| Data               | RCRA Large Quantity Hazardous Waste Generators (RCRA LQG)                                                | 0   | 3                                       | 0               |  |
| ral                | RCRA Small Quantity Hazardous Waste Generators (RCRA SQG)                                                | 10  | 23                                      | 31              |  |
| Federal Databases* | RCRA Conditionally Exempt Hazardous Waste Generators (RCRA CESQ)                                         | 10  | 13                                      | 7               |  |
|                    | Engineering Controls Sites (US ENG CONTROLS)                                                             |     | 0                                       | 0               |  |
|                    | Institutional Control Sites (US INST CONTROL)                                                            |     | 0                                       | 0               |  |
|                    | Brownfield Sites (US BROWNFIELDS)                                                                        |     | 0                                       | 0               |  |
|                    | Emergency Response Notification System (ERNS)                                                            | 6   | 9                                       | 3               |  |
|                    | Illinois State Sites Unit Listing (SSU)                                                                  |     | 2                                       | 1               |  |
|                    | Site Remediation Program (SRP)                                                                           |     | 4                                       | 19              |  |
|                    | Engineered Barrier Site (ENG CONTROLS)                                                                   |     | 2                                       | 4               |  |
|                    | Institutional Control Site (INST CONTROLS)                                                               |     | 1                                       | 6               |  |
| es*                | Leaking Underground Storage Tank Sites (LUST)                                                            |     | 24                                      | 29              |  |
| abas               | Underground Storage Tank Sites (USTs)                                                                    |     | 41                                      | 54              |  |
| State Databases*   | Former Manufactured Gas Plant Sites (MGP)                                                                |     | 0                                       | 0               |  |
|                    | Brownfield Sites                                                                                         |     | 0                                       | 1               |  |
|                    | Landfill or solid waste disposal sites (SWF/LF)                                                          |     | 1                                       | 0               |  |
|                    | Northeastern Illinois Planning Commission Active and Inactive Solid Waste Disposal Site Inventory (NIPC) |     | 0                                       | 0               |  |
|                    | Spill Incident List (SPILLS)                                                                             | 22  | 33                                      | 21              |  |
|                    | Drycleaners License List (IL DRYCLEANERS)                                                                | 1   | 1                                       | 4               |  |