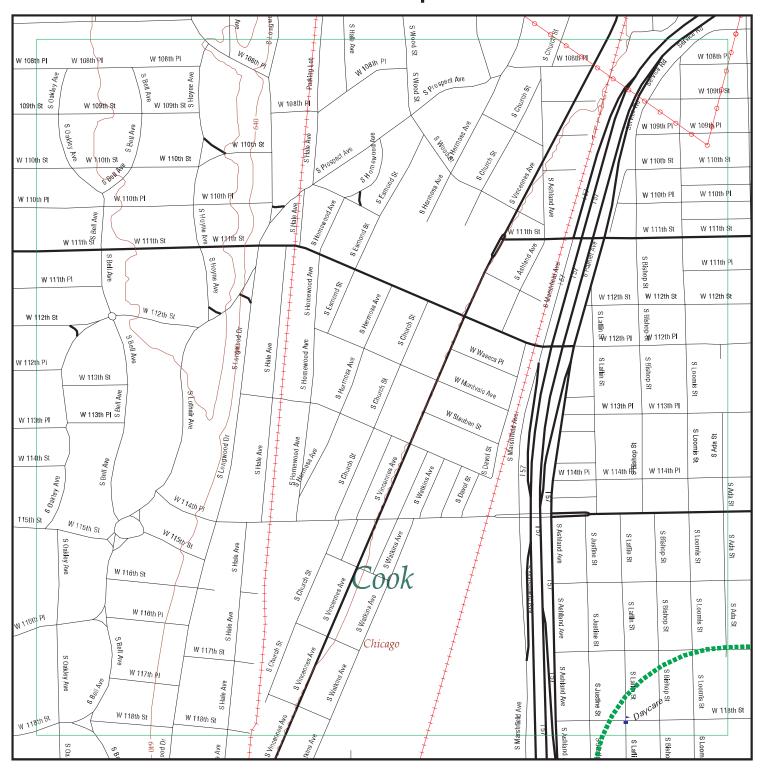

#### 3.4.1.1 Database Listings

A search of local, state, and federal regulatory databases was conducted by Environmental Data Resources, Inc. (EDR) to identify individual sites of concern. The search by EDR also included a list of orphan sites that was reviewed to identify sites that may be in the area of potential impact. Orphan sites are sites that cannot be mapped by EDR due to inadequate or incomplete address information. Search distances were either 0.1 or 0.25 mile from the RLE Project alternative alignments and included all area in between them. The search distance was based on the nature of the sites included in the database and the separation distance at which impacts become unlikely. Figure 3-1 depicts the maximum search area. Table 3-1 summarizes the databases searched and the corresponding search distance. Table 3-1 also defines abbreviations that are used hereafter in descriptions of sites.

Figure 3-1: Maximum Regulatory Database Search Area

Based on the database listing and historical records evaluation, a review of files from the IEPA and USEPA was conducted for sites located within or adjacent to the RLE project alternative alignments and where hazardous materials were identified as a high level of concern. Files were reviewed for information on enforcement actions, results of previous investigations, and cleanup status.

## 4.3 Regulatory Agency Records Review

The purpose of the records review was to assess the potential for the presence of hazardous substance contamination within and/or adjacent to the project area as a result of activities conducted on properties within the area of potential impact. The state and federal database listings were searched by EDR, an independent information service, on August 10, 2012 (EDR 2012b). The EDR report in Appendix B provides a listing and description of the databases reviewed, search distances, and a map showing the approximate locations of listed sites and information contained within each database for each listed site.

Table 4-1: Environmental Database Search Results Summary

|                    | Database Name                                                                                            |     | Number of Sites within Search Distance* |                 |  |
|--------------------|----------------------------------------------------------------------------------------------------------|-----|-----------------------------------------|-----------------|--|
|                    | Database Name                                                                                            | BRT | UPRR<br>Rail                            | Halsted<br>Rail |  |
|                    | National Priority List Sites (NPL)                                                                       | 0   | 0                                       | 0               |  |
|                    | Delisted NPL Sites                                                                                       |     | 0                                       | 0               |  |
|                    | Comprehensive Environmental Response, Compensation, and Liability Information System Sites (CERCLIS)     |     | 4                                       | 4               |  |
|                    | CERCLIS-No Further Remediation Planned Sites (CERC-NFRAP)                                                | 1   | 2                                       | 2               |  |
| ses,               | RCRA Corrective Action Sites (RCRA CORRACTS)                                                             | 0   | 2                                       | 1               |  |
| aba                | RCRA Treatment, Storage and Disposal Sites (RCRA TSDF)                                                   | 0   | 1                                       | 0               |  |
| Data               | RCRA Large Quantity Hazardous Waste Generators (RCRA LQG)                                                | 0   | 3                                       | 0               |  |
| ral                | RCRA Small Quantity Hazardous Waste Generators (RCRA SQG)                                                | 10  | 23                                      | 31              |  |
| Federal Databases* | RCRA Conditionally Exempt Hazardous Waste Generators (RCRA CESQ)                                         | 10  | 13                                      | 7               |  |
|                    | Engineering Controls Sites (US ENG CONTROLS)                                                             |     | 0                                       | 0               |  |
|                    | Institutional Control Sites (US INST CONTROL)                                                            |     | 0                                       | 0               |  |
|                    | Brownfield Sites (US BROWNFIELDS)                                                                        |     | 0                                       | 0               |  |
|                    | Emergency Response Notification System (ERNS)                                                            | 6   | 9                                       | 3               |  |
|                    | Illinois State Sites Unit Listing (SSU)                                                                  |     | 2                                       | 1               |  |
|                    | Site Remediation Program (SRP)                                                                           |     | 4                                       | 19              |  |
|                    | Engineered Barrier Site (ENG CONTROLS)                                                                   |     | 2                                       | 4               |  |
|                    | Institutional Control Site (INST CONTROLS)                                                               |     | 1                                       | 6               |  |
| es*                | Leaking Underground Storage Tank Sites (LUST)                                                            |     | 24                                      | 29              |  |
| abas               | Underground Storage Tank Sites (USTs)                                                                    |     | 41                                      | 54              |  |
| State Databases*   | Former Manufactured Gas Plant Sites (MGP)                                                                |     | 0                                       | 0               |  |
|                    | Brownfield Sites                                                                                         |     | 0                                       | 1               |  |
|                    | Landfill or solid waste disposal sites (SWF/LF)                                                          |     | 1                                       | 0               |  |
|                    | Northeastern Illinois Planning Commission Active and Inactive Solid Waste Disposal Site Inventory (NIPC) |     | 0                                       | 0               |  |
|                    | Spill Incident List (SPILLS)                                                                             | 22  | 33                                      | 21              |  |
|                    | Drycleaners License List (IL DRYCLEANERS)                                                                | 1   | 1                                       | 4               |  |