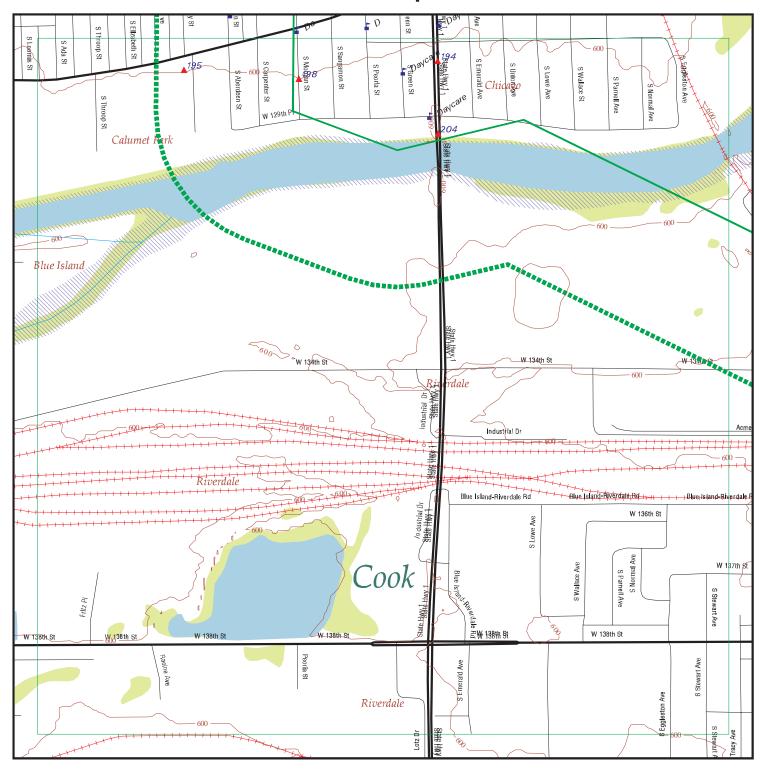

#### 4.2.3.3 Halsted Rail Alternative

Developments within the Halsted Rail Alternative alignment included the Southwest Substation at 10229 S. Halsted Street in 1938–39, the Commonwealth Edison 119th Street Substation at the southeast corner of 119th Street and Halsted Street in 1950, and a transformer yard at 96th Street and S. Lafayette Avenue in 1976.

The proposed 119th Street yard and shop, which would be primarily between 119th and 120th Streets west of Halsted Street, is part of what is known as the West Pullman Industrial Redevelopment Area (WIRA). The WIRA generally extends from 117th Street on the north to

122nd Street on the south, Loomis Street on the west and Halsted Street on the east (Chicago 2012). The first three blocks west of Halsted Street between 119th and 121st Streets have been developed with heavy industry dating back to 1897, including the West Pullman Lumber Yard (gas tank), the Burgland and Shead Packing Pail Factory, the Akron Mining & Manufacturing Co., the Smith & Jones Boot & Shoe Co., and the Carter White Lead Works (linseed oil tanks). By 1911, the lumberyard and Carter White Lead Works had expanded and the West Pullman Car Works (gas tank) was present, with additional coal yards west of Peoria Street. By 1938-39, the lumberyard had scaled back and the Neuswanger Coal Co. and West Pullman Iron & Metal Co. now took up a portion of its previous footprint, In addition, the West Pullman Car Works was replaced with an auto wrecking facility, Safety Vulcanizer Co. (foundry), and Louis E. Emerman & Co. and Carter White Lead Co. was now National Lead Co. The area west of Morgan Street was developed by Ingersoll Steel (oil tanks) and International Harvester. The Texas Company bulk oil storage area is at 12100 S. Green Street with 13 underground gasoline tanks and oil storage. By 1950, the area remained similar to 1938-39 with the exception of the auto wrecking area and Safety Vulcanizer Co. no longer labeled as such. By 1975, Neuswanger Coal Co. was a junkyard, Louis E. Emerman & Co. was renamed to Caine Steel Co., and the lumberyard was no longer depicted. By 1989, the area between 119th and 1120th Streets was similar to 1975 but the area between 120th and 121st Streets was depicted as empty.