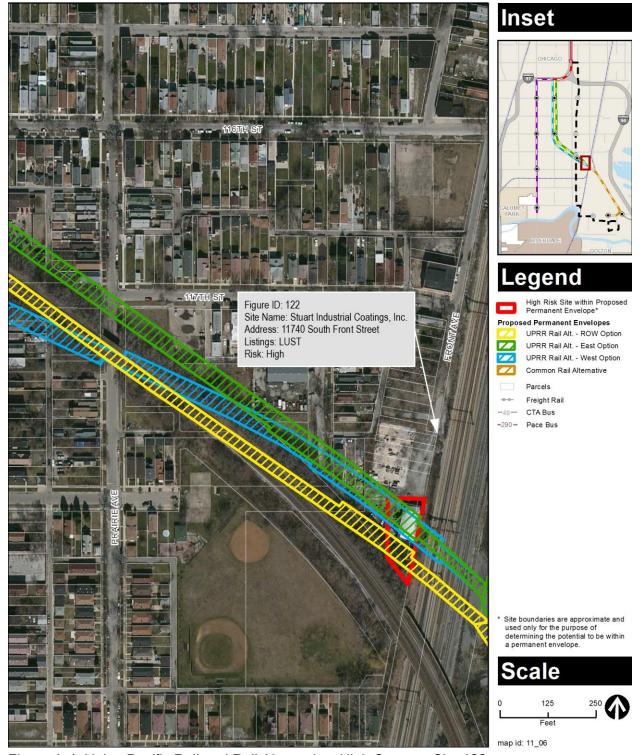

#### 4.2.3.2 UPRR Rail Alternative

The Roseland Manufacturing Co. was present at 11010 S. Stewart Avenue in 1897. By 1911, the Roseland Pumping Station was constructed at 351 W. 104th Street. By 1938–39, Commonwealth Edison had a substation at 117th Street and Front Street. By 1950, Hoper Equipment Co. and Chicago Hydraulic Oil Co. were present at 116th Street and Front Street. By 1975, there was a paint factory at 11740 S. Calumet Avenue, a metal finishing shop at 11730 S. Front Street, the Aluminum Screen Co. at 116th Street and Front Street, and a transformer yard at 96th Street and Lafayette Avenue.