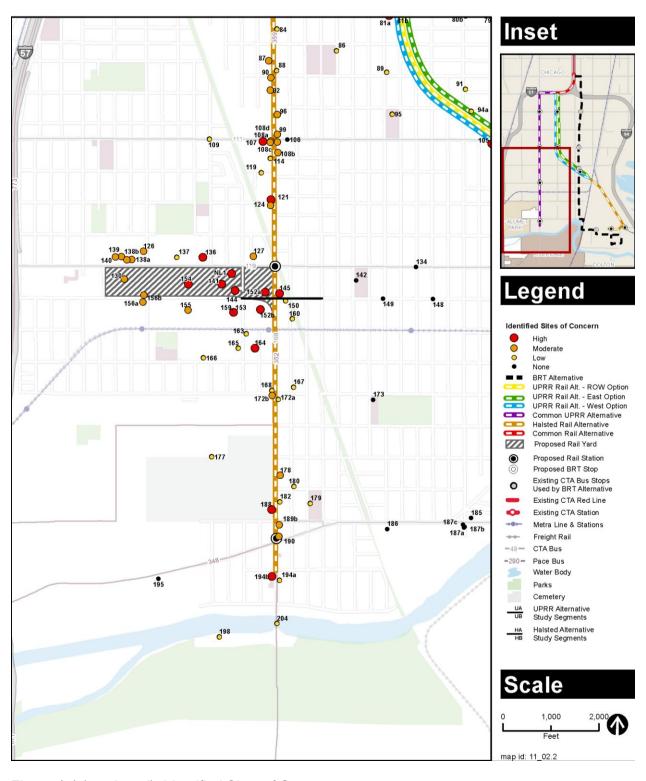

Although there would be the potential to encounter hazardous materials during construction throughout the project area, the greatest potential for impacts would be from High Concern sites within the permanent envelope of an alternative. Table 1-1 presents a summary of High Concern sites within the permanent envelopes of alternatives, by segments.

Table 1-1: Summary of High Concern Sites Within the Permanent Envelope

| Segment                           | Number of High<br>Concern Sites<br>Within Envelope | Figure 4-1<br>ID Numbers          | Notes                                                                                    |  |  |  |  |
|-----------------------------------|----------------------------------------------------|-----------------------------------|------------------------------------------------------------------------------------------|--|--|--|--|
| Bus Rapid Transit Alternative     |                                                    |                                   |                                                                                          |  |  |  |  |
| Full Length                       | 1                                                  | 200                               |                                                                                          |  |  |  |  |
| Park & Ride Facilities*           | 1                                                  | 200                               |                                                                                          |  |  |  |  |
| Union Pacific Railroad Rail Alter | native Right-of-Way                                | Option                            |                                                                                          |  |  |  |  |
| Segment UA                        | 0                                                  |                                   |                                                                                          |  |  |  |  |
| Segment UB                        | 4                                                  | 122,151/162, 200, O4              |                                                                                          |  |  |  |  |
| 120th Street Yard and Shop        | 3                                                  | 151/162, 200, O4                  | Includes one archived<br>CERCLIS -No Further<br>Remediation Planned site**               |  |  |  |  |
| Union Pacific Railroad Rail Alter | native East Option                                 |                                   |                                                                                          |  |  |  |  |
| Segment UA                        | 2                                                  | 70, 104                           |                                                                                          |  |  |  |  |
| Segment UB                        | 4                                                  | 122, 151/162, 200, O4             | Includes one archived CERCLIS-No Further Remediation Planned site**                      |  |  |  |  |
| 120th Street Yard and Shop        | 3                                                  | 151/162, 200, O4                  | Includes one archived<br>CERCLIS-No Further<br>Remediation Planned site**                |  |  |  |  |
| Union Pacific Railroad Rail Alter | native West Option                                 |                                   |                                                                                          |  |  |  |  |
| Segment UA                        | 2                                                  | 51, 105                           |                                                                                          |  |  |  |  |
| Segment UB                        | 4                                                  | 122, 151/162, 200, O4             | Includes one archived<br>CERCLIS-No Further<br>Remediation Planned site**                |  |  |  |  |
| 120th Street Yard and Shop        | 3                                                  | 151/162, 200, O4                  | Includes one archived<br>CERCLIS-No Further<br>Remediation Planned site**                |  |  |  |  |
| Halsted Rail Alternative          |                                                    |                                   |                                                                                          |  |  |  |  |
| Segment HA                        | 1                                                  | 18a                               |                                                                                          |  |  |  |  |
| Segment HB                        | 0                                                  |                                   |                                                                                          |  |  |  |  |
| 119th Street Yard and Shop        | 6                                                  | 141, 144, 152a, 154, NL1,<br>152b | Includes one active CERCLIS<br>and one CERCLIS-No Further<br>Remediation Planned site ** |  |  |  |  |