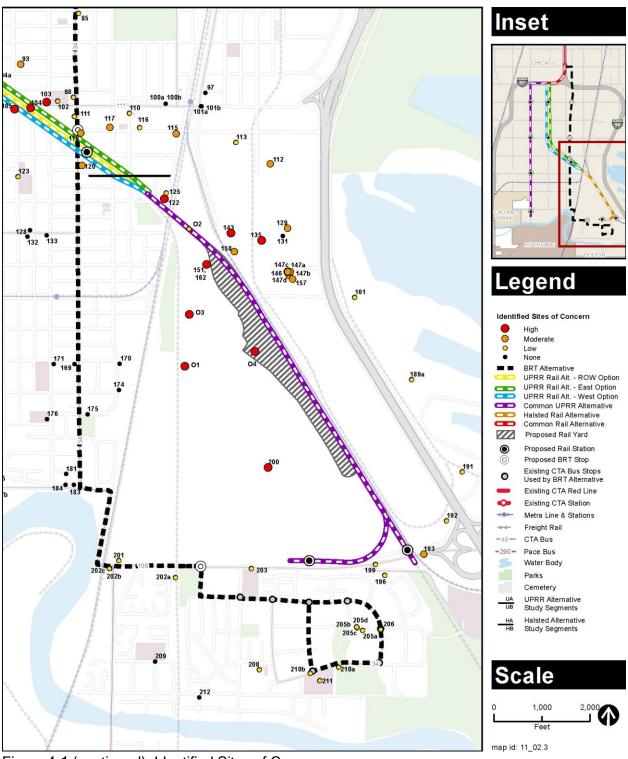

Although there would be the potential to encounter hazardous materials during construction throughout the project area, the greatest potential for impacts would be from High Concern sites within the permanent envelope of an alternative. Table 1-1 presents a summary of High Concern sites within the permanent envelopes of alternatives, by segments.

Table 1-1: Summary of High Concern Sites Within the Permanent Envelope

| Segment                           | Number of High<br>Concern Sites<br>Within Envelope | Figure 4-1<br>ID Numbers          | Notes                                                                                    |  |  |  |  |
|-----------------------------------|----------------------------------------------------|-----------------------------------|------------------------------------------------------------------------------------------|--|--|--|--|
| Bus Rapid Transit Alternative     |                                                    |                                   |                                                                                          |  |  |  |  |
| Full Length                       | 1                                                  | 200                               |                                                                                          |  |  |  |  |
| Park & Ride Facilities*           | 1                                                  | 200                               |                                                                                          |  |  |  |  |
| Union Pacific Railroad Rail Alter | native Right-of-Way                                | Option                            |                                                                                          |  |  |  |  |
| Segment UA                        | 0                                                  |                                   |                                                                                          |  |  |  |  |
| Segment UB                        | 4                                                  | 122,151/162, 200, O4              |                                                                                          |  |  |  |  |
| 120th Street Yard and Shop        | 3                                                  | 151/162, 200, O4                  | Includes one archived<br>CERCLIS -No Further<br>Remediation Planned site**               |  |  |  |  |
| Union Pacific Railroad Rail Alter | native East Option                                 |                                   |                                                                                          |  |  |  |  |
| Segment UA                        | 2                                                  | 70, 104                           |                                                                                          |  |  |  |  |
| Segment UB                        | 4                                                  | 122, 151/162, 200, O4             | Includes one archived CERCLIS-No Further Remediation Planned site**                      |  |  |  |  |
| 120th Street Yard and Shop        | 3                                                  | 151/162, 200, O4                  | Includes one archived<br>CERCLIS-No Further<br>Remediation Planned site**                |  |  |  |  |
| Union Pacific Railroad Rail Alter | native West Option                                 |                                   |                                                                                          |  |  |  |  |
| Segment UA                        | 2                                                  | 51, 105                           |                                                                                          |  |  |  |  |
| Segment UB                        | 4                                                  | 122, 151/162, 200, O4             | Includes one archived<br>CERCLIS-No Further<br>Remediation Planned site**                |  |  |  |  |
| 120th Street Yard and Shop        | 3                                                  | 151/162, 200, O4                  | Includes one archived<br>CERCLIS-No Further<br>Remediation Planned site**                |  |  |  |  |
| Halsted Rail Alternative          |                                                    |                                   |                                                                                          |  |  |  |  |
| Segment HA                        | 1                                                  | 18a                               |                                                                                          |  |  |  |  |
| Segment HB                        | 0                                                  |                                   |                                                                                          |  |  |  |  |
| 119th Street Yard and Shop        | 6                                                  | 141, 144, 152a, 154, NL1,<br>152b | Includes one active CERCLIS<br>and one CERCLIS-No Further<br>Remediation Planned site ** |  |  |  |  |