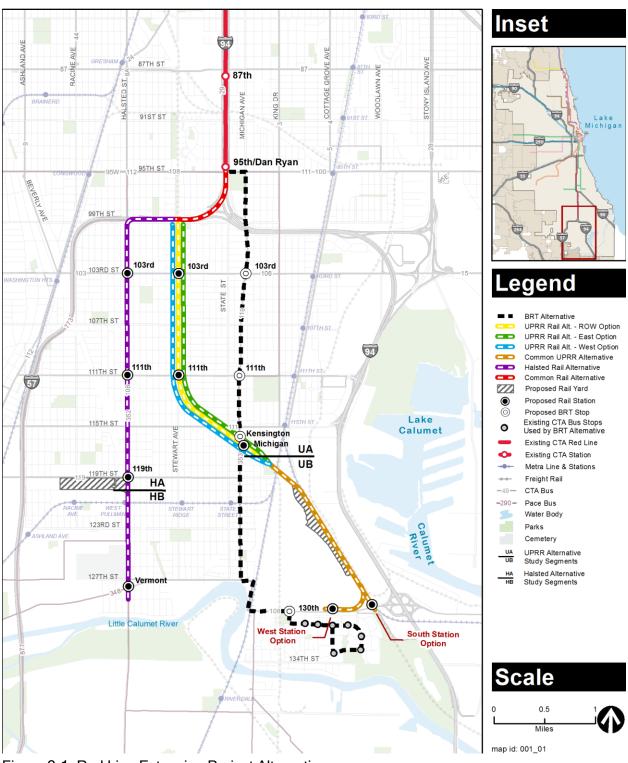

The Draft EIS focuses on the following alternatives (shown in Figure 2-1), which emerged from the Alternatives Analysis and the National Environmental Policy Act (NEPA) scoping process:

- No Build Alternative
- BRT Alternative
- UPRR Rail Alternative
  - Right-of-Way (ROW) Option
  - East Option
  - West Option
- Halsted Rail Alternative

Figure 2-1: Red Line Extension Project Alternatives

The No Build Alternative is a required alternative as part of the NEPA environmental analysis and is used for comparison purposes to assess the relative benefits and impacts of extending the Red Line. The No Build Alternative is carried into the Draft EIS phase of the project development regardless of its performance versus the build alternatives under consideration. No new infrastructure would be constructed as part of the No Build Alternative other than committed transportation improvements that are already in the Chicago Metropolitan Agency for Planning (CMAP) Fiscal Year 2010–2015 Transportation Improvement Program (TIP) and the improvements to 95th Street Terminal. The TIP projects within the project area consist of four bridge reconstructions, several road improvement projects including resurfacing and coordination of signal timing on 95th Street, work on Metra's facilities, construction of a bicycle/pedestrian multiuse trail, and preservation of historic facilities. The No Build Alternative includes regular maintenance of existing track and structures, and bus transit service would be focused on the preservation of existing services and projects. All elements of the No Build Alternative are included in each of the other alternatives. Under this alternative, travel times would not improve from existing conditions.

The BRT Alternative (formerly referred to as the Transportation Systems Management Alternative) is a 5.0-mile, limited-stop, enhanced BRT route, which is assumed to operate 24 hours per day between the existing 95th Street Terminal and the intersection of 130th Street and Eberhart Avenue. No dedicated bus lanes would be provided for the BRT Alternative; however, parking lanes would be removed for some portions of the alignment and four stops with improved bus shelters and park & ride facilities would be created at 103rd Street and Michigan Avenue, 111th Street and Michigan Avenue, Kensington Avenue and Michigan Avenue, and 130th Street and Eberhart Avenue. Although BRT service elements would not continue south of the 130th Street stop, the bus route would continue through Altgeld Gardens along the existing route with six stops. The BRT Alternative would be consistent with bus routing changes that may occur as part of improvements to the 95th Street Terminal. Under this alternative, travel times between 130th Street and the Loop would improve over existing conditions.

The UPRR Rail Alternative is a 5.3-mile extension of the heavy rail transit Red Line from its existing 95th Street Terminal to 130th Street, just west of I-94. The Chicago Transit Board designated the UPRR Rail Alternative as the Locally Preferred Alternative at its August 12, 2009 board meeting. This alternative includes construction and operation of new heavy rail transit tracks, mostly in existing transportation corridors. The UPRR Rail Alternative has three options for alignment (ROW, East, and West), all of which would include operation on elevated structure from 95th Street to just past the Canadian National/Metra Electric District tracks near 119th Street. The alignment would then transition to at-grade through an industrial area with no public through streets, terminating at 130th Street in the vicinity of Altgeld Gardens. Four new stations would be constructed at 103rd Street, 111th Street, Michigan Avenue, and 130th Street. The 130th Street station would be the terminal station, with two options under evaluation: the South Station Option and the West Station Option. A new yard and shop facility would be sited near 120th Street and Cottage Grove Avenue. The bus routes in the vicinity of the UPRR Rail Alternative would be modified to enhance connectivity between the Red Line and the bus network. The hours of operation and service frequency for the UPRR Rail Alternative are assumed to be the same as

for the current Red Line. Under this alternative, travel times between 130th Street and the Loop would improve substantially over existing conditions.

The Halsted Rail Alternative is a 5.0-mile heavy rail transit extension of the existing Red Line. In this alternative, the Red Line would operate on an elevated structure running south from 95th Street along I-57 until Halsted Street. The alignment would then turn south and continue along Halsted Street to the intersection of Halsted Street and Vermont Avenue near 127th Street. This alternative would include four new stations at 103rd Street, 111th Street, 119th Street, and Vermont Avenue. The Vermont Avenue station would be the terminal station. A new yard and shop would be sited west of Halsted Street and between the 119th Street and Vermont Avenue stations. The bus routes in the vicinity of the Halsted Rail Alternative would be modified to enhance connectivity to the Red Line. The hours of operation and service frequency for the Halsted Rail Alternative are assumed to be the same as for the current Red Line. Under this alternative, travel times between 127th Street and the Loop would improve substantially over existing conditions. This alternative would not extend rail to Altgeld Gardens, which would be served by bus connecting to the Vermont terminal station.