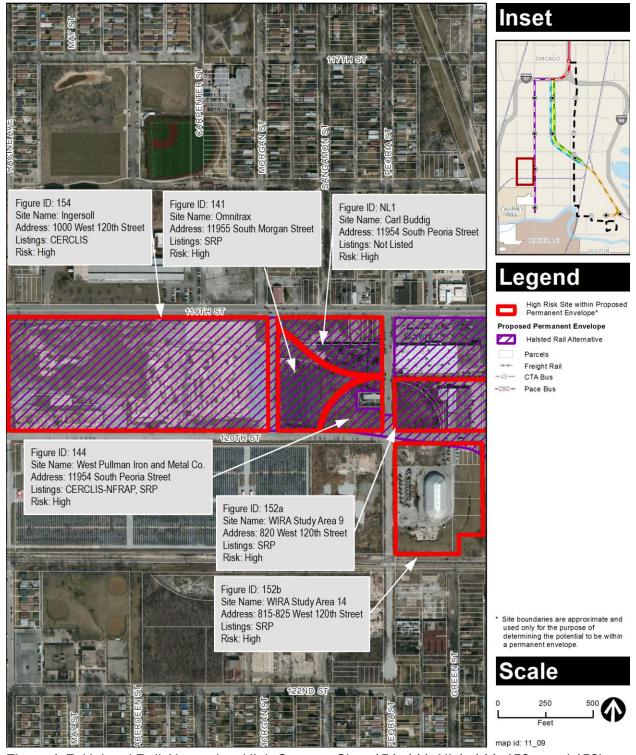

The proposed 119th Street yard and shop, which would be primarily between 119th and 120th Streets west of Halsted Street, is part of what is known as the West Pullman Industrial Redevelopment Area (WIRA). The WIRA generally extends from 117th Street on the north to

122nd Street on the south, Loomis Street on the west and Halsted Street on the east (Chicago 2012). The first three blocks west of Halsted Street between 119th and 121st Streets have been developed with heavy industry dating back to 1897, including the West Pullman Lumber Yard (gas tank), the Burgland and Shead Packing Pail Factory, the Akron Mining & Manufacturing Co., the Smith & Jones Boot & Shoe Co., and the Carter White Lead Works (linseed oil tanks). By 1911, the lumberyard and Carter White Lead Works had expanded and the West Pullman Car Works (gas tank) was present, with additional coal yards west of Peoria Street. By 1938-39, the lumberyard had scaled back and the Neuswanger Coal Co. and West Pullman Iron & Metal Co. now took up a portion of its previous footprint, In addition, the West Pullman Car Works was replaced with an auto wrecking facility, Safety Vulcanizer Co. (foundry), and Louis E. Emerman & Co. and Carter White Lead Co. was now National Lead Co. The area west of Morgan Street was developed by Ingersoll Steel (oil tanks) and International Harvester. The Texas Company bulk oil storage area is at 12100 S. Green Street with 13 underground gasoline tanks and oil storage. By 1950, the area remained similar to 1938-39 with the exception of the auto wrecking area and Safety Vulcanizer Co. no longer labeled as such. By 1975, Neuswanger Coal Co. was a junkyard, Louis E. Emerman & Co. was renamed to Caine Steel Co., and the lumberyard was no longer depicted. By 1989, the area between 119th and 1120th Streets was similar to 1975 but the area between 120th and 121st Streets was depicted as empty.