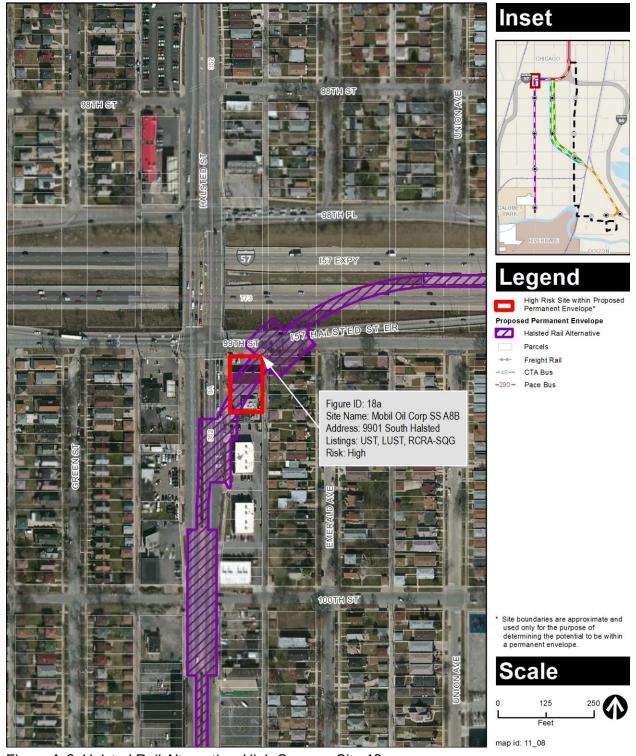

#### 4.2.3.3 Halsted Rail Alternative

Developments within the Halsted Rail Alternative alignment included the Southwest Substation at 10229 S. Halsted Street in 1938–39, the Commonwealth Edison 119th Street Substation at the southeast corner of 119th Street and Halsted Street in 1950, and a transformer yard at 96th Street and S. Lafayette Avenue in 1976.