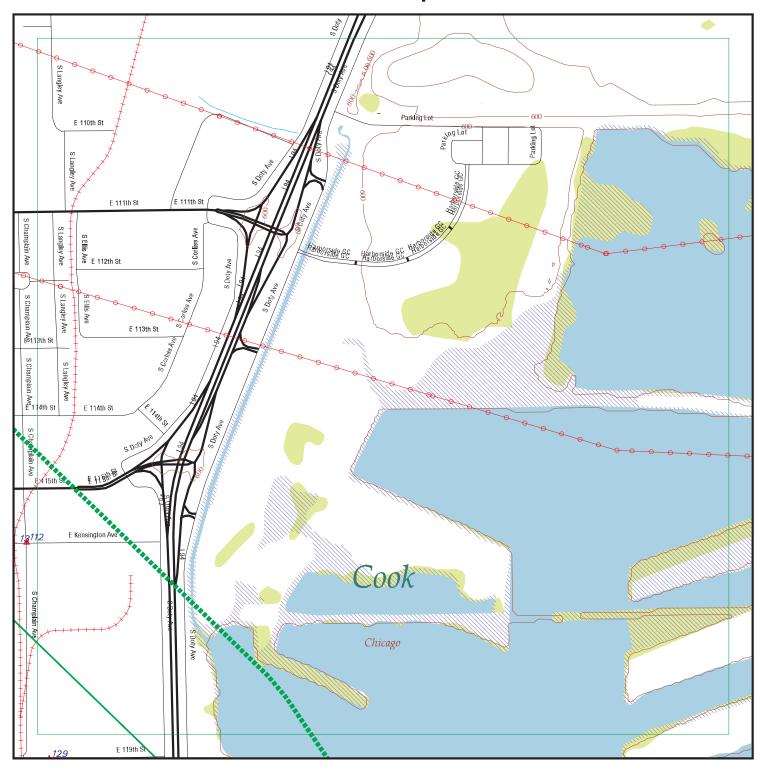

## 4.1 Physical Setting

Elevations in the project area range from approximately 590 to 615 feet above sea level. Lake Michigan is the dominant topographic feature in the region and is approximately 4.8 miles from the project area at its closest point near the UPRR Rail Alternative alignment. Lake Calumet is in the eastern portion of the project area, and the Little Calumet River flows along the southern boundary of the project area. Shallow soils in the area are predominately classified as urban, generally characterized as highly disturbed as a result of human activities. The soils have been altered through grading, paving, excavation, or infilling. Largely underlying the urban fill in the region is glacial till and thin deposits of silt, clay, and sand of the Equality Formation (Illinois State Geological Survey 1971).

Groundwater generally flows from areas of higher surface elevation to areas of lower surface elevation and toward the nearest surface water body. The dominant flow direction for groundwater underlying the site is assumed to be to the northeast towards Lake Michigan. Groundwater in the project area is part of the deep bedrock Cambrian-Ordovician aquifers. Wells drilled into this aquifer range from 800 to 1,500 feet deep. Shallow, perched groundwater identified in the Chicago area is not utilized as private or municipal drinking water sources as there is a City of Chicago groundwater ordinance prohibiting the installation of new potable water supply wells within the city. Further detail on the groundwater of the project area is presented in the *Water Resources Technical Memorandum*.