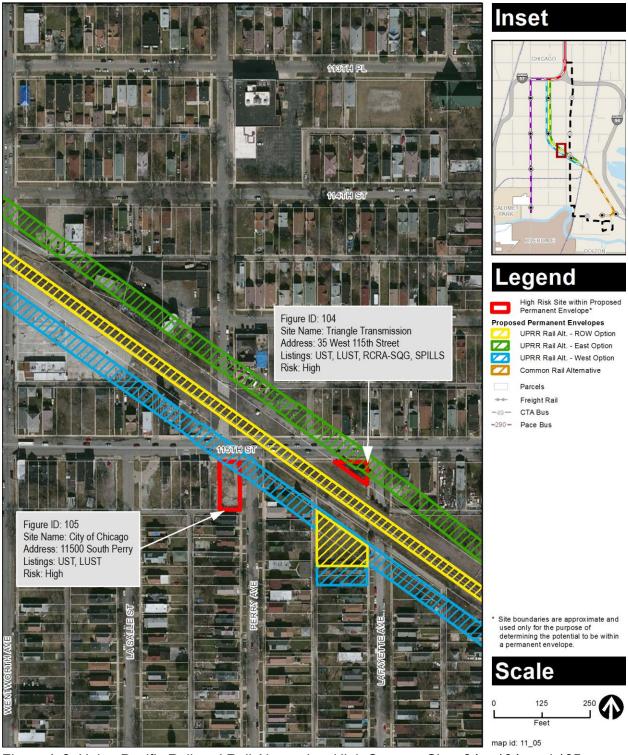

#### 4.2.3.2 UPRR Rail Alternative

The Roseland Manufacturing Co. was present at 11010 S. Stewart Avenue in 1897. By 1911, the Roseland Pumping Station was constructed at 351 W. 104th Street. By 1938–39, Commonwealth Edison had a substation at 117th Street and Front Street. By 1950, Hoper Equipment Co. and Chicago Hydraulic Oil Co. were present at 116th Street and Front Street. By 1975, there was a paint factory at 11740 S. Calumet Avenue, a metal finishing shop at 11730 S. Front Street, the Aluminum Screen Co. at 116th Street and Front Street, and a transformer yard at 96th Street and Lafayette Avenue.

The proposed 120th Street yard and shop site south of 119th Street and north of 120th Street, the area along the UPRR easements, and the proposed UPRR Rail Alternative alignment have been developed with railroads and railroad yards dating back to 1897 with the Chicago & Eastern Illinois Railroad and the Chicago & Western Indiana. Heavy industry in and around the proposed 120th Street yard and shop area included the Michigan Central RR Transfer Elevators and Transfer House (121st Street and UPRR track), the J.H. Winterbotham & Sons Cooperage (120th Street and UPRR track), and the Pullman Brick Works (north of 119th Street). The MWRD wastewater treatment plant, which is within the area of the proposed South and West Station Options, is discussed in Section 4.2.3.1