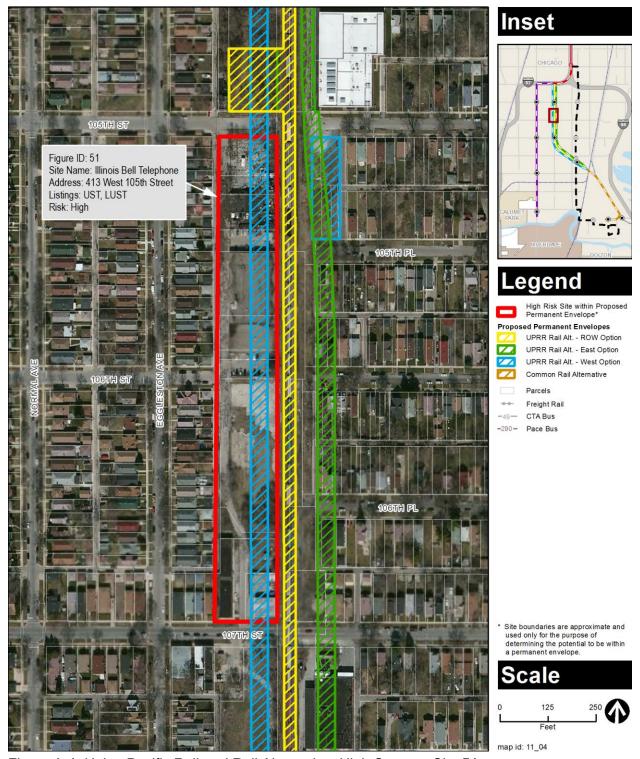

#### 4.2.3.2 UPRR Rail Alternative

The Roseland Manufacturing Co. was present at 11010 S. Stewart Avenue in 1897. By 1911, the Roseland Pumping Station was constructed at 351 W. 104th Street. By 1938–39, Commonwealth Edison had a substation at 117th Street and Front Street. By 1950, Hoper Equipment Co. and Chicago Hydraulic Oil Co. were present at 116th Street and Front Street. By 1975, there was a paint factory at 11740 S. Calumet Avenue, a metal finishing shop at 11730 S. Front Street, the Aluminum Screen Co. at 116th Street and Front Street, and a transformer yard at 96th Street and Lafayette Avenue.