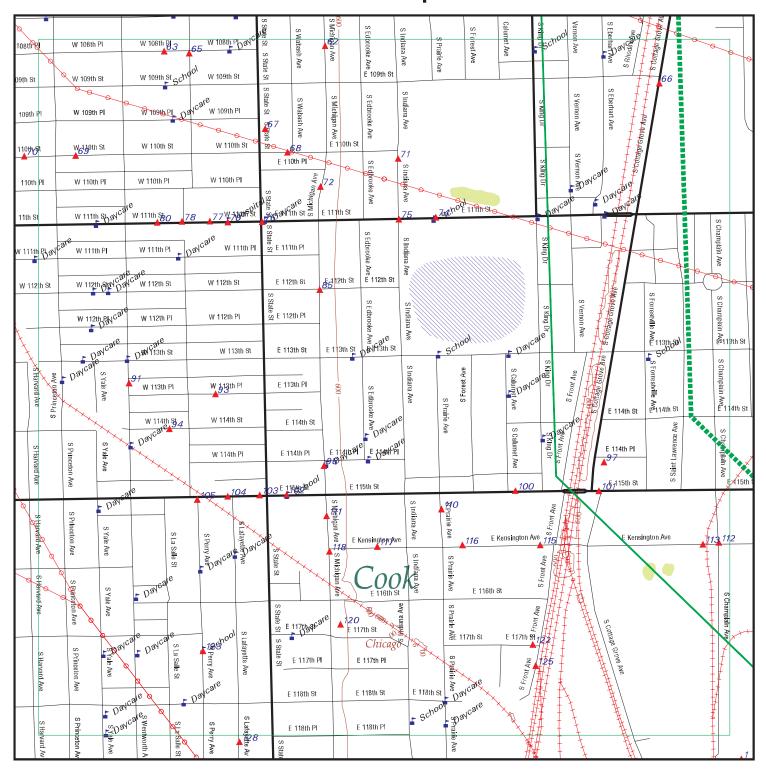

#### 3.4.1.1 Database Listings

A search of local, state, and federal regulatory databases was conducted by Environmental Data Resources, Inc. (EDR) to identify individual sites of concern. The search by EDR also included a list of orphan sites that was reviewed to identify sites that may be in the area of potential impact. Orphan sites are sites that cannot be mapped by EDR due to inadequate or incomplete address information. Search distances were either 0.1 or 0.25 mile from the RLE Project alternative alignments and included all area in between them. The search distance was based on the nature of the sites included in the database and the separation distance at which impacts become unlikely. Figure 3-1 depicts the maximum search area. Table 3-1 summarizes the databases searched and the corresponding search distance. Table 3-1 also defines abbreviations that are used hereafter in descriptions of sites.

Figure 3-1: Maximum Regulatory Database Search Area

Based on the database listing and historical records evaluation, a review of files from the IEPA and USEPA was conducted for sites located within or adjacent to the RLE project alternative alignments and where hazardous materials were identified as a high level of concern. Files were reviewed for information on enforcement actions, results of previous investigations, and cleanup status.

## 4.3 Regulatory Agency Records Review

The purpose of the records review was to assess the potential for the presence of hazardous substance contamination within and/or adjacent to the project area as a result of activities conducted on properties within the area of potential impact. The state and federal database listings were searched by EDR, an independent information service, on August 10, 2012 (EDR 2012b). The EDR report in Appendix B provides a listing and description of the databases reviewed, search distances, and a map showing the approximate locations of listed sites and information contained within each database for each listed site.

Table 4-2: Regulatory Records Request Summary

| EDR<br>Site ID | Figure<br>4-1 Site<br>ID | Site Name                                                                    | Address*                                                                                                                         | Chicago | IEPA | USEPA |
|----------------|--------------------------|------------------------------------------------------------------------------|----------------------------------------------------------------------------------------------------------------------------------|---------|------|-------|
| BRT and        | <b>UPRR</b> Alte         | rnatives                                                                     |                                                                                                                                  |         |      |       |
| 118            | 118                      | Clark Oil &<br>Refining/0707 Clark Ser<br>Station                            | 11555 S. Michigan Avenue                                                                                                         |         | х    |       |
| 202            | 202a                     | Pullman Factory                                                              | 130th Street and Indiana<br>Avenue                                                                                               |         |      | x     |
| NL2            | NL2                      | Altgeld Gardens**                                                            | 300 E. to 1100 East 130th<br>Street; 100 E.<br>to 1200 W. 131st Street;<br>1100–1200 E. 130th Place;<br>1000–1200 E. 129th Place |         | x    | x     |
| UPRR R         | ail Alternativ           | ve                                                                           |                                                                                                                                  |         |      |       |
| 45             | 45a                      | City of<br>Chicago/Roseland<br>Pumping Station                               | 351 W. 104th Street                                                                                                              |         | х    |       |
| 51             | 51                       | Illinois Bell Telephone                                                      | 413 W. 105th Street                                                                                                              |         | Х    |       |
| 70             | 70                       | William Ransom Transportation/ William Transport/Ransom Transport Bus Garage | 352 W. 110th Street                                                                                                              |         | х    |       |
| 94             | 94a                      | Marquette Bank/Vacant<br>Building                                            | 135 to 139 W. 114th Street                                                                                                       |         | х    |       |
| 104            | 104                      | Triangle Transmission                                                        | 35 W. 115th Street                                                                                                               |         | Х    |       |
| 105            | 105                      | City of<br>Chicago/Abandoned<br>Service Station                              | 11500 S. Perry Avenue                                                                                                            | х       | х    |       |
| 122            | 122                      | Stuart Industrial Coatings, Inc.                                             | 11740 S. Front Street                                                                                                            |         | x    |       |
| 151,<br>162    | 151,<br>162              | Keywell LLC                                                                  | 11900 Cottage Grove<br>Avenue                                                                                                    |         | х    |       |
| Orphan         | 01                       | US Scrap                                                                     | 123rd and Cottage Grove<br>Avenue                                                                                                |         |      | x     |
| Orphan         | О3                       | Metro Sanitary District<br>#3                                                | 125th Street and Doty<br>Avenue                                                                                                  |         |      | х     |
| Orphan         | O2                       | Illinois Central RR<br>Tracks                                                | 119th Street, East of<br>Central Tracks                                                                                          |         |      | х     |