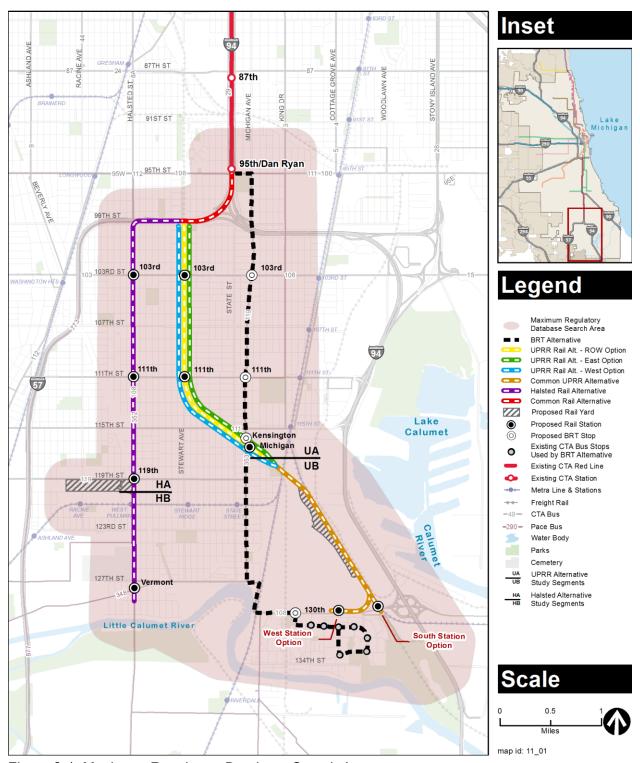

#### 3.4.1.1 Database Listings

A search of local, state, and federal regulatory databases was conducted by Environmental Data Resources, Inc. (EDR) to identify individual sites of concern. The search by EDR also included a list of orphan sites that was reviewed to identify sites that may be in the area of potential impact. Orphan sites are sites that cannot be mapped by EDR due to inadequate or incomplete address information. Search distances were either 0.1 or 0.25 mile from the RLE Project alternative alignments and included all area in between them. The search distance was based on the nature of the sites included in the database and the separation distance at which impacts become unlikely. Figure 3-1 depicts the maximum search area. Table 3-1 summarizes the databases searched and the corresponding search distance. Table 3-1 also defines abbreviations that are used hereafter in descriptions of sites.

Figure 3-1: Maximum Regulatory Database Search Area

Based on the database listing and historical records evaluation, a review of files from the IEPA and USEPA was conducted for sites located within or adjacent to the RLE project alternative alignments and where hazardous materials were identified as a high level of concern. Files were reviewed for information on enforcement actions, results of previous investigations, and cleanup status.