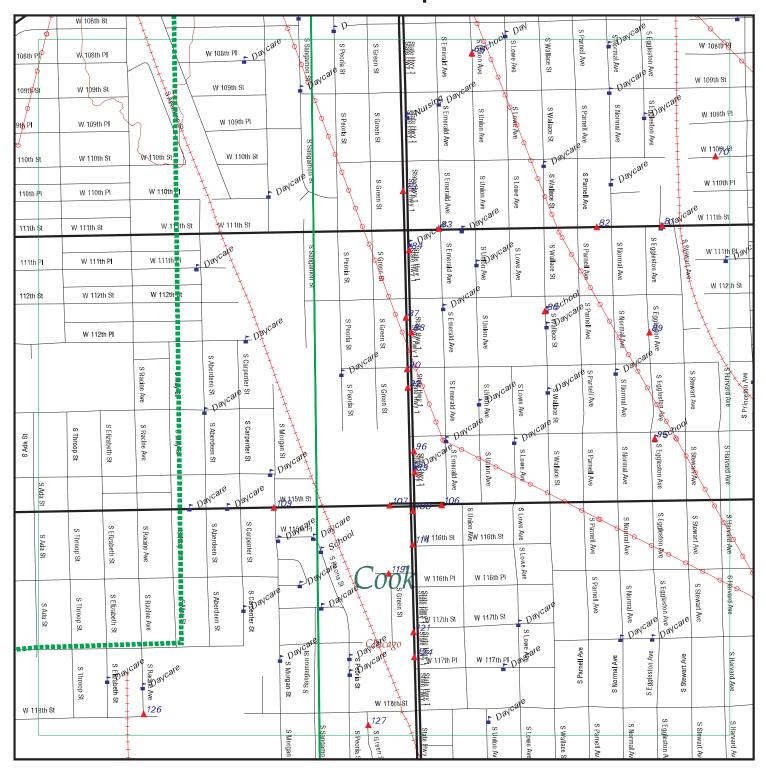

#### 3.4.1.1 Database Listings

A search of local, state, and federal regulatory databases was conducted by Environmental Data Resources, Inc. (EDR) to identify individual sites of concern. The search by EDR also included a list of orphan sites that was reviewed to identify sites that may be in the area of potential impact. Orphan sites are sites that cannot be mapped by EDR due to inadequate or incomplete address information. Search distances were either 0.1 or 0.25 mile from the RLE Project alternative alignments and included all area in between them. The search distance was based on the nature of the sites included in the database and the separation distance at which impacts become unlikely. Figure 3-1 depicts the maximum search area. Table 3-1 summarizes the databases searched and the corresponding search distance. Table 3-1 also defines abbreviations that are used hereafter in descriptions of sites.

Figure 3-1: Maximum Regulatory Database Search Area

Based on the database listing and historical records evaluation, a review of files from the IEPA and USEPA was conducted for sites located within or adjacent to the RLE project alternative alignments and where hazardous materials were identified as a high level of concern. Files were reviewed for information on enforcement actions, results of previous investigations, and cleanup status.

## 4.3 Regulatory Agency Records Review

The purpose of the records review was to assess the potential for the presence of hazardous substance contamination within and/or adjacent to the project area as a result of activities conducted on properties within the area of potential impact. The state and federal database listings were searched by EDR, an independent information service, on August 10, 2012 (EDR 2012b). The EDR report in Appendix B provides a listing and description of the databases reviewed, search distances, and a map showing the approximate locations of listed sites and information contained within each database for each listed site.

Table 4-2: Regulatory Records Request Summary

| EDR<br>Site ID | Figure<br>4-1 Site<br>ID | Site Name                                                                    | Address*                                                                                                                         | Chicago | IEPA | USEPA |
|----------------|--------------------------|------------------------------------------------------------------------------|----------------------------------------------------------------------------------------------------------------------------------|---------|------|-------|
| BRT and        | <b>UPRR</b> Alte         | rnatives                                                                     |                                                                                                                                  |         |      |       |
| 118            | 118                      | Clark Oil &<br>Refining/0707 Clark Ser<br>Station                            | 11555 S. Michigan Avenue                                                                                                         |         | х    |       |
| 202            | 202a                     | Pullman Factory                                                              | 130th Street and Indiana<br>Avenue                                                                                               |         |      | x     |
| NL2            | NL2                      | Altgeld Gardens**                                                            | 300 E. to 1100 East 130th<br>Street; 100 E.<br>to 1200 W. 131st Street;<br>1100–1200 E. 130th Place;<br>1000–1200 E. 129th Place |         | x    | x     |
| UPRR R         | ail Alternativ           | ve                                                                           |                                                                                                                                  |         |      |       |
| 45             | 45a                      | City of<br>Chicago/Roseland<br>Pumping Station                               | 351 W. 104th Street                                                                                                              |         | х    |       |
| 51             | 51                       | Illinois Bell Telephone                                                      | 413 W. 105th Street                                                                                                              |         | Х    |       |
| 70             | 70                       | William Ransom Transportation/ William Transport/Ransom Transport Bus Garage | 352 W. 110th Street                                                                                                              |         | х    |       |
| 94             | 94a                      | Marquette Bank/Vacant<br>Building                                            | 135 to 139 W. 114th Street                                                                                                       |         | х    |       |
| 104            | 104                      | Triangle Transmission                                                        | 35 W. 115th Street                                                                                                               |         | Х    |       |
| 105            | 105                      | City of<br>Chicago/Abandoned<br>Service Station                              | 11500 S. Perry Avenue                                                                                                            | х       | х    |       |
| 122            | 122                      | Stuart Industrial Coatings, Inc.                                             | 11740 S. Front Street                                                                                                            |         | x    |       |
| 151,<br>162    | 151,<br>162              | Keywell LLC                                                                  | 11900 Cottage Grove<br>Avenue                                                                                                    |         | х    |       |
| Orphan         | 01                       | US Scrap                                                                     | 123rd and Cottage Grove<br>Avenue                                                                                                |         |      | x     |
| Orphan         | О3                       | Metro Sanitary District<br>#3                                                | 125th Street and Doty<br>Avenue                                                                                                  |         |      | х     |
| Orphan         | O2                       | Illinois Central RR<br>Tracks                                                | 119th Street, East of<br>Central Tracks                                                                                          |         |      | х     |