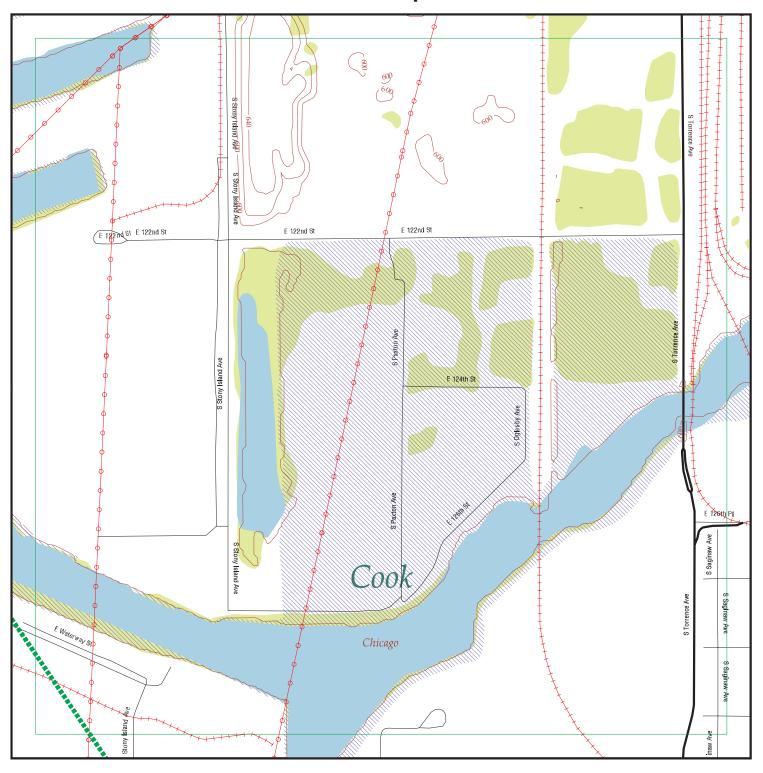

The proposed 120th Street yard and shop site south of 119th Street and north of 120th Street, the area along the UPRR easements, and the proposed UPRR Rail Alternative alignment have been developed with railroads and railroad yards dating back to 1897 with the Chicago & Eastern Illinois Railroad and the Chicago & Western Indiana. Heavy industry in and around the proposed 120th Street yard and shop area included the Michigan Central RR Transfer Elevators and Transfer House (121st Street and UPRR track), the J.H. Winterbotham & Sons Cooperage (120th Street and UPRR track), and the Pullman Brick Works (north of 119th Street). The MWRD wastewater treatment plant, which is within the area of the proposed South and West Station Options, is discussed in Section 4.2.3.1

Table 4-2: Regulatory Records Request Summary

| EDR<br>Site ID | Figure<br>4-1 Site<br>ID | Site Name                                                                    | Address*                                                                                                                         | Chicago | IEPA | USEPA |
|----------------|--------------------------|------------------------------------------------------------------------------|----------------------------------------------------------------------------------------------------------------------------------|---------|------|-------|
| BRT and        | <b>UPRR</b> Alte         | rnatives                                                                     |                                                                                                                                  |         |      |       |
| 118            | 118                      | Clark Oil &<br>Refining/0707 Clark Ser<br>Station                            | 11555 S. Michigan Avenue                                                                                                         |         | х    |       |
| 202            | 202a                     | Pullman Factory                                                              | 130th Street and Indiana<br>Avenue                                                                                               |         |      | x     |
| NL2            | NL2                      | Altgeld Gardens**                                                            | 300 E. to 1100 East 130th<br>Street; 100 E.<br>to 1200 W. 131st Street;<br>1100–1200 E. 130th Place;<br>1000–1200 E. 129th Place |         | x    | x     |
| UPRR R         | ail Alternativ           | ve                                                                           |                                                                                                                                  |         |      |       |
| 45             | 45a                      | City of<br>Chicago/Roseland<br>Pumping Station                               | 351 W. 104th Street                                                                                                              |         | х    |       |
| 51             | 51                       | Illinois Bell Telephone                                                      | 413 W. 105th Street                                                                                                              |         | Х    |       |
| 70             | 70                       | William Ransom Transportation/ William Transport/Ransom Transport Bus Garage | 352 W. 110th Street                                                                                                              |         | х    |       |
| 94             | 94a                      | Marquette Bank/Vacant<br>Building                                            | 135 to 139 W. 114th Street                                                                                                       |         | х    |       |
| 104            | 104                      | Triangle Transmission                                                        | 35 W. 115th Street                                                                                                               |         | Х    |       |
| 105            | 105                      | City of<br>Chicago/Abandoned<br>Service Station                              | 11500 S. Perry Avenue                                                                                                            | х       | х    |       |
| 122            | 122                      | Stuart Industrial Coatings, Inc.                                             | 11740 S. Front Street                                                                                                            |         | x    |       |
| 151,<br>162    | 151,<br>162              | Keywell LLC                                                                  | 11900 Cottage Grove<br>Avenue                                                                                                    |         | х    |       |
| Orphan         | 01                       | US Scrap                                                                     | 123rd and Cottage Grove<br>Avenue                                                                                                |         |      | x     |
| Orphan         | О3                       | Metro Sanitary District<br>#3                                                | 125th Street and Doty<br>Avenue                                                                                                  |         |      | х     |
| Orphan         | O2                       | Illinois Central RR<br>Tracks                                                | 119th Street, East of<br>Central Tracks                                                                                          |         |      | х     |