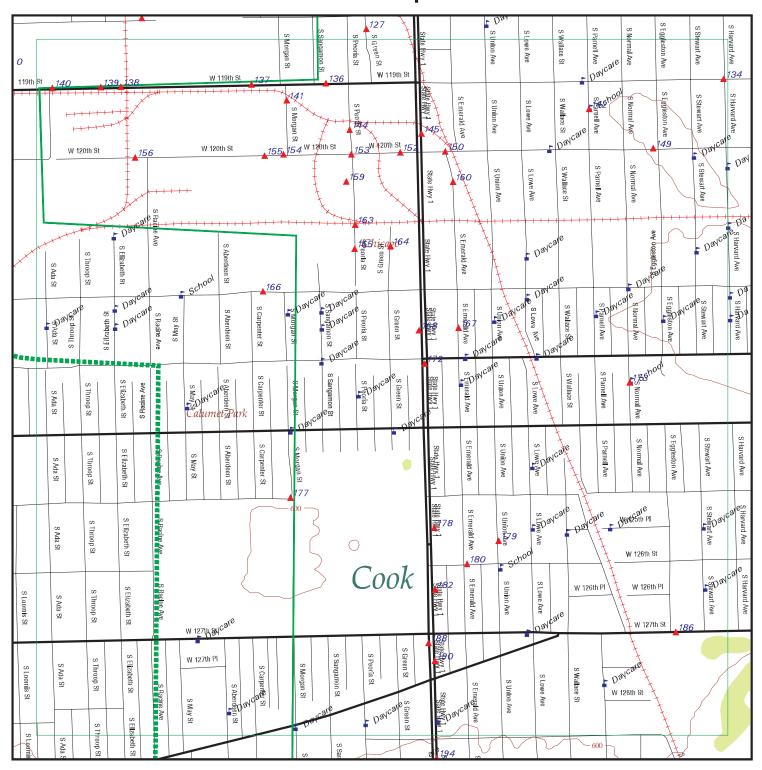

#### 3.4.1.1 Database Listings

A search of local, state, and federal regulatory databases was conducted by Environmental Data Resources, Inc. (EDR) to identify individual sites of concern. The search by EDR also included a list of orphan sites that was reviewed to identify sites that may be in the area of potential impact. Orphan sites are sites that cannot be mapped by EDR due to inadequate or incomplete address information. Search distances were either 0.1 or 0.25 mile from the RLE Project alternative alignments and included all area in between them. The search distance was based on the nature of the sites included in the database and the separation distance at which impacts become unlikely. Figure 3-1 depicts the maximum search area. Table 3-1 summarizes the databases searched and the corresponding search distance. Table 3-1 also defines abbreviations that are used hereafter in descriptions of sites.

Figure 3-1: Maximum Regulatory Database Search Area

Based on the database listing and historical records evaluation, a review of files from the IEPA and USEPA was conducted for sites located within or adjacent to the RLE project alternative alignments and where hazardous materials were identified as a high level of concern. Files were reviewed for information on enforcement actions, results of previous investigations, and cleanup status.

## 4.3 Regulatory Agency Records Review

The purpose of the records review was to assess the potential for the presence of hazardous substance contamination within and/or adjacent to the project area as a result of activities conducted on properties within the area of potential impact. The state and federal database listings were searched by EDR, an independent information service, on August 10, 2012 (EDR 2012b). The EDR report in Appendix B provides a listing and description of the databases reviewed, search distances, and a map showing the approximate locations of listed sites and information contained within each database for each listed site.