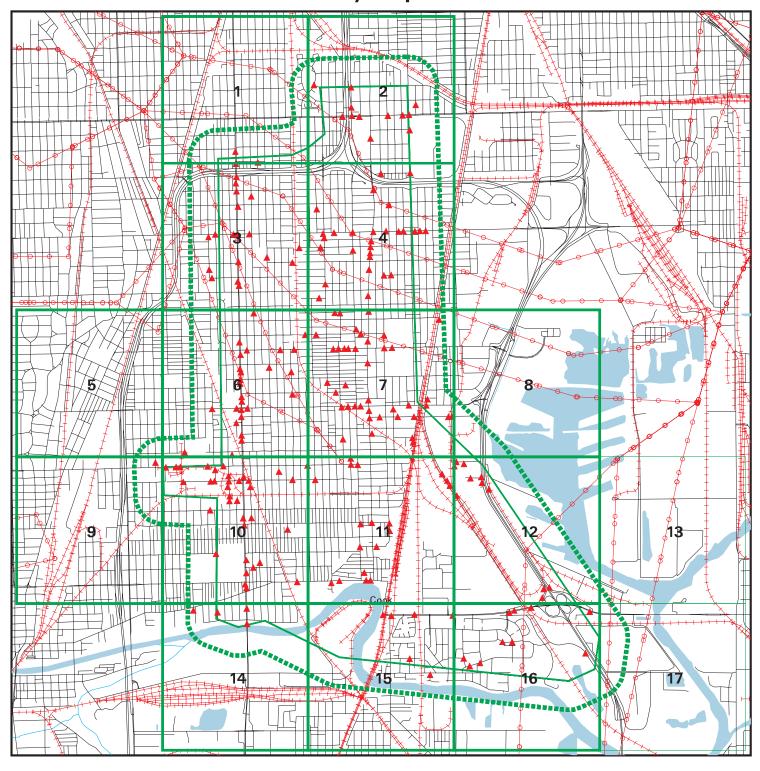

#### 3.4.1.1 Database Listings

A search of local, state, and federal regulatory databases was conducted by Environmental Data Resources, Inc. (EDR) to identify individual sites of concern. The search by EDR also included a list of orphan sites that was reviewed to identify sites that may be in the area of potential impact. Orphan sites are sites that cannot be mapped by EDR due to inadequate or incomplete address information. Search distances were either 0.1 or 0.25 mile from the RLE Project alternative alignments and included all area in between them. The search distance was based on the nature of the sites included in the database and the separation distance at which impacts become unlikely. Figure 3-1 depicts the maximum search area. Table 3-1 summarizes the databases searched and the corresponding search distance. Table 3-1 also defines abbreviations that are used hereafter in descriptions of sites.

Figure 3-1: Maximum Regulatory Database Search Area

Based on the database listing and historical records evaluation, a review of files from the IEPA and USEPA was conducted for sites located within or adjacent to the RLE project alternative alignments and where hazardous materials were identified as a high level of concern. Files were reviewed for information on enforcement actions, results of previous investigations, and cleanup status.