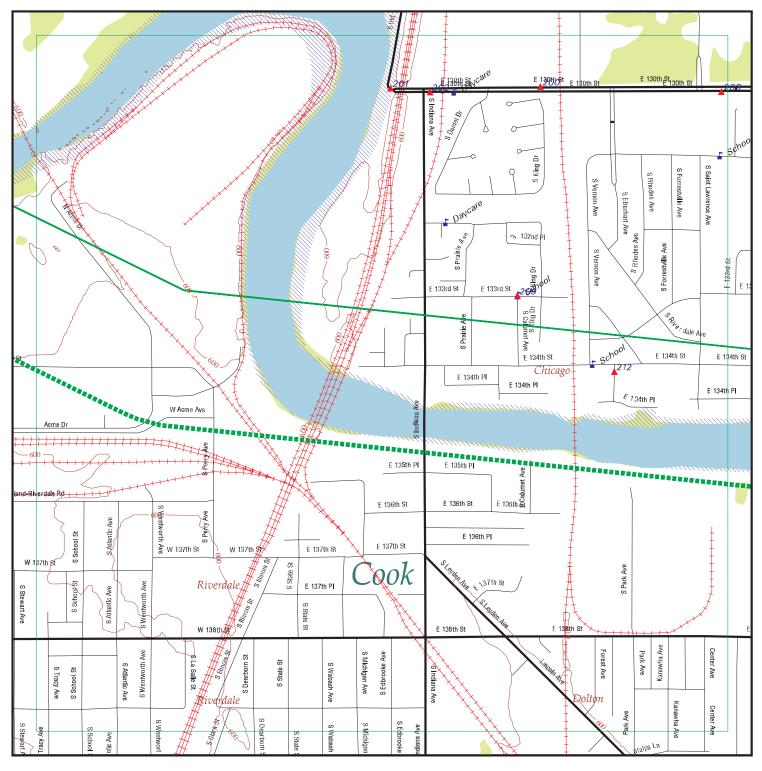

#### 3.4.1.1 Database Listings

A search of local, state, and federal regulatory databases was conducted by Environmental Data Resources, Inc. (EDR) to identify individual sites of concern. The search by EDR also included a list of orphan sites that was reviewed to identify sites that may be in the area of potential impact. Orphan sites are sites that cannot be mapped by EDR due to inadequate or incomplete address information. Search distances were either 0.1 or 0.25 mile from the RLE Project alternative alignments and included all area in between them. The search distance was based on the nature of the sites included in the database and the separation distance at which impacts become unlikely. Figure 3-1 depicts the maximum search area. Table 3-1 summarizes the databases searched and the corresponding search distance. Table 3-1 also defines abbreviations that are used hereafter in descriptions of sites.

Figure 3-1: Maximum Regulatory Database Search Area

Based on the database listing and historical records evaluation, a review of files from the IEPA and USEPA was conducted for sites located within or adjacent to the RLE project alternative alignments and where hazardous materials were identified as a high level of concern. Files were reviewed for information on enforcement actions, results of previous investigations, and cleanup status.