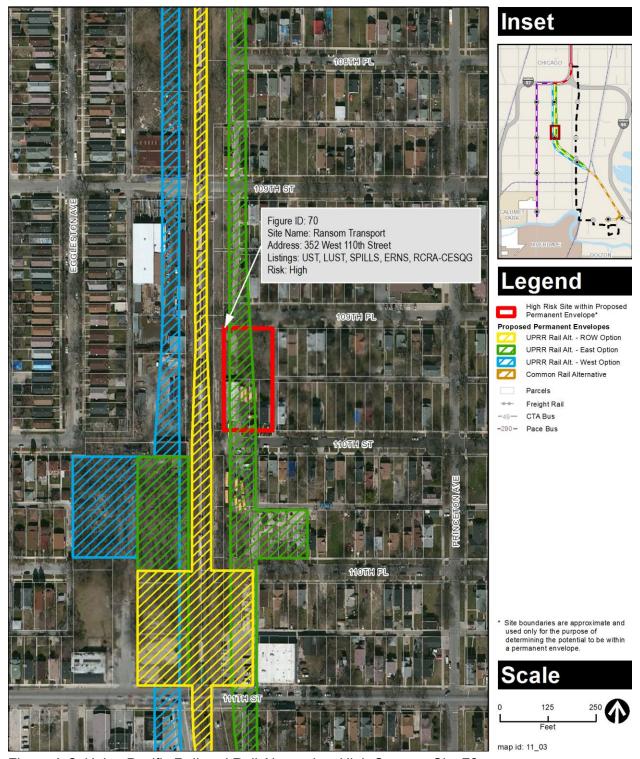

The proposed 120th Street yard and shop site south of 119th Street and north of 120th Street, the area along the UPRR easements, and the proposed UPRR Rail Alternative alignment have been developed with railroads and railroad yards dating back to 1897 with the Chicago & Eastern Illinois Railroad and the Chicago & Western Indiana. Heavy industry in and around the proposed 120th Street yard and shop area included the Michigan Central RR Transfer Elevators and Transfer House (121st Street and UPRR track), the J.H. Winterbotham & Sons Cooperage (120th Street and UPRR track), and the Pullman Brick Works (north of 119th Street). The MWRD wastewater treatment plant, which is within the area of the proposed South and West Station Options, is discussed in Section 4.2.3.1