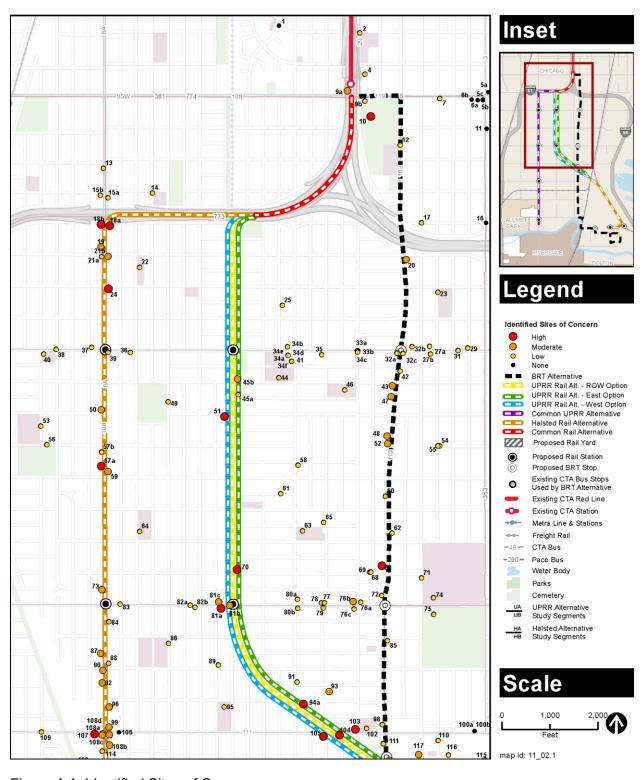

Although there would be the potential to encounter hazardous materials during construction throughout the project area, the greatest potential for impacts would be from High Concern sites within the permanent envelope of an alternative. Table 1-1 presents a summary of High Concern sites within the permanent envelopes of alternatives, by segments.

Table 1-1: Summary of High Concern Sites Within the Permanent Envelope

| Segment                           | Number of High<br>Concern Sites<br>Within Envelope | Figure 4-1<br>ID Numbers          | Notes                                                                                    |  |  |  |  |
|-----------------------------------|----------------------------------------------------|-----------------------------------|------------------------------------------------------------------------------------------|--|--|--|--|
| Bus Rapid Transit Alternative     |                                                    |                                   |                                                                                          |  |  |  |  |
| Full Length                       | 1                                                  | 200                               |                                                                                          |  |  |  |  |
| Park & Ride Facilities*           | 1                                                  | 200                               |                                                                                          |  |  |  |  |
| Union Pacific Railroad Rail Alter | native Right-of-Way                                | Option                            |                                                                                          |  |  |  |  |
| Segment UA                        | 0                                                  |                                   |                                                                                          |  |  |  |  |
| Segment UB                        | 4                                                  | 122,151/162, 200, O4              |                                                                                          |  |  |  |  |
| 120th Street Yard and Shop        | 3                                                  | 151/162, 200, O4                  | Includes one archived<br>CERCLIS -No Further<br>Remediation Planned site**               |  |  |  |  |
| Union Pacific Railroad Rail Alter | native East Option                                 |                                   |                                                                                          |  |  |  |  |
| Segment UA                        | 2                                                  | 70, 104                           |                                                                                          |  |  |  |  |
| Segment UB                        | 4                                                  | 122, 151/162, 200, O4             | Includes one archived CERCLIS-No Further Remediation Planned site**                      |  |  |  |  |
| 120th Street Yard and Shop        | 3                                                  | 151/162, 200, O4                  | Includes one archived<br>CERCLIS-No Further<br>Remediation Planned site**                |  |  |  |  |
| Union Pacific Railroad Rail Alter | native West Option                                 |                                   |                                                                                          |  |  |  |  |
| Segment UA                        | 2                                                  | 51, 105                           |                                                                                          |  |  |  |  |
| Segment UB                        | 4                                                  | 122, 151/162, 200, O4             | Includes one archived<br>CERCLIS-No Further<br>Remediation Planned site**                |  |  |  |  |
| 120th Street Yard and Shop        | 3                                                  | 151/162, 200, O4                  | Includes one archived<br>CERCLIS-No Further<br>Remediation Planned site**                |  |  |  |  |
| Halsted Rail Alternative          |                                                    |                                   |                                                                                          |  |  |  |  |
| Segment HA                        | 1                                                  | 18a                               |                                                                                          |  |  |  |  |
| Segment HB                        | 0                                                  |                                   |                                                                                          |  |  |  |  |
| 119th Street Yard and Shop        | 6                                                  | 141, 144, 152a, 154, NL1,<br>152b | Includes one active CERCLIS<br>and one CERCLIS-No Further<br>Remediation Planned site ** |  |  |  |  |