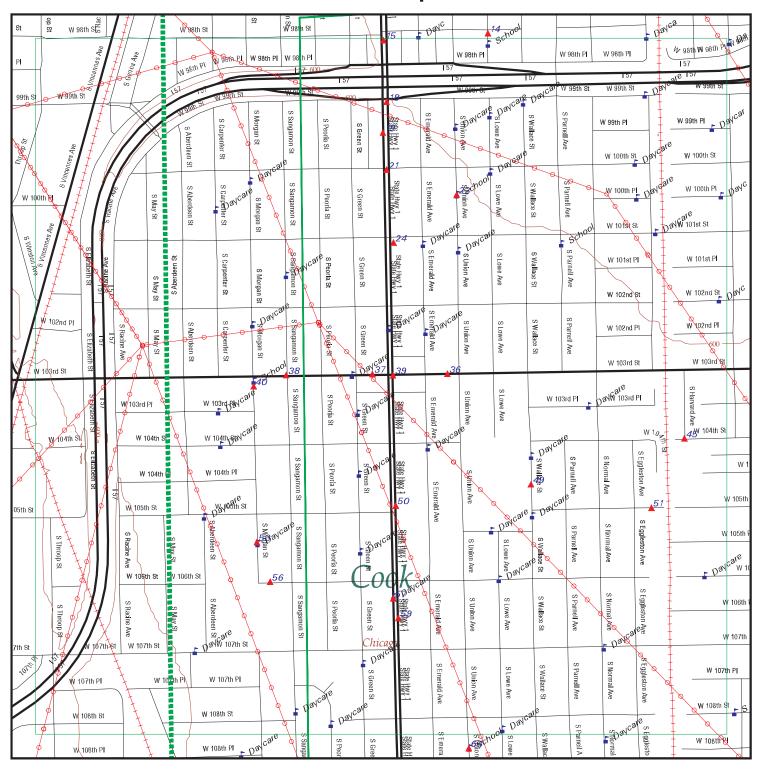

#### 3.4.1.1 Database Listings

A search of local, state, and federal regulatory databases was conducted by Environmental Data Resources, Inc. (EDR) to identify individual sites of concern. The search by EDR also included a list of orphan sites that was reviewed to identify sites that may be in the area of potential impact. Orphan sites are sites that cannot be mapped by EDR due to inadequate or incomplete address information. Search distances were either 0.1 or 0.25 mile from the RLE Project alternative alignments and included all area in between them. The search distance was based on the nature of the sites included in the database and the separation distance at which impacts become unlikely. Figure 3-1 depicts the maximum search area. Table 3-1 summarizes the databases searched and the corresponding search distance. Table 3-1 also defines abbreviations that are used hereafter in descriptions of sites.

Figure 3-1: Maximum Regulatory Database Search Area

Based on the database listing and historical records evaluation, a review of files from the IEPA and USEPA was conducted for sites located within or adjacent to the RLE project alternative alignments and where hazardous materials were identified as a high level of concern. Files were reviewed for information on enforcement actions, results of previous investigations, and cleanup status.

## 4.3 Regulatory Agency Records Review

The purpose of the records review was to assess the potential for the presence of hazardous substance contamination within and/or adjacent to the project area as a result of activities conducted on properties within the area of potential impact. The state and federal database listings were searched by EDR, an independent information service, on August 10, 2012 (EDR 2012b). The EDR report in Appendix B provides a listing and description of the databases reviewed, search distances, and a map showing the approximate locations of listed sites and information contained within each database for each listed site.

Records were requested for certain sites due to their large size, proximity to the RLE Project, and potential environmental concerns associated with listings as a LUST, SRP, and/or CERCLIS site. The purpose of the request was to determine which, if any, records exist regarding known contamination from past activities at the sites and/or to confirm the exact location and property boundaries. In addition, the information was used to determine the level of concern associated with each site. Regulatory files were requested from the City of Chicago, the IEPA, and/or the USEPA depending on the type of site. Table 4-2 summarizes the regulatory file request. Records have been received for all requested sites. Summaries of the records and determination of the level of concern are provided in the following sections.

Table 4-2: Regulatory Records Request Summary

| EDR<br>Site ID | Figure<br>4-1 Site<br>ID | Site Name                                                                    | Address*                                                                                                                         | Chicago | IEPA | USEPA |
|----------------|--------------------------|------------------------------------------------------------------------------|----------------------------------------------------------------------------------------------------------------------------------|---------|------|-------|
| BRT and        | <b>UPRR</b> Alte         | rnatives                                                                     |                                                                                                                                  |         |      |       |
| 118            | 118                      | Clark Oil &<br>Refining/0707 Clark Ser<br>Station                            | 11555 S. Michigan Avenue                                                                                                         |         | х    |       |
| 202            | 202a                     | Pullman Factory                                                              | 130th Street and Indiana<br>Avenue                                                                                               |         |      | x     |
| NL2            | NL2                      | Altgeld Gardens**                                                            | 300 E. to 1100 East 130th<br>Street; 100 E.<br>to 1200 W. 131st Street;<br>1100–1200 E. 130th Place;<br>1000–1200 E. 129th Place |         | x    | x     |
| UPRR R         | ail Alternativ           | ve                                                                           |                                                                                                                                  |         |      |       |
| 45             | 45a                      | City of<br>Chicago/Roseland<br>Pumping Station                               | 351 W. 104th Street                                                                                                              |         | х    |       |
| 51             | 51                       | Illinois Bell Telephone                                                      | 413 W. 105th Street                                                                                                              |         | Х    |       |
| 70             | 70                       | William Ransom Transportation/ William Transport/Ransom Transport Bus Garage | 352 W. 110th Street                                                                                                              |         | х    |       |
| 94             | 94a                      | Marquette Bank/Vacant<br>Building                                            | 135 to 139 W. 114th Street                                                                                                       |         | х    |       |
| 104            | 104                      | Triangle Transmission                                                        | 35 W. 115th Street                                                                                                               |         | Х    |       |
| 105            | 105                      | City of<br>Chicago/Abandoned<br>Service Station                              | 11500 S. Perry Avenue                                                                                                            | х       | х    |       |
| 122            | 122                      | Stuart Industrial Coatings, Inc.                                             | 11740 S. Front Street                                                                                                            |         | x    |       |
| 151,<br>162    | 151,<br>162              | Keywell LLC                                                                  | 11900 Cottage Grove<br>Avenue                                                                                                    |         | х    |       |
| Orphan         | 01                       | US Scrap                                                                     | 123rd and Cottage Grove<br>Avenue                                                                                                |         |      | x     |
| Orphan         | О3                       | Metro Sanitary District<br>#3                                                | 125th Street and Doty<br>Avenue                                                                                                  |         |      | х     |
| Orphan         | O2                       | Illinois Central RR<br>Tracks                                                | 119th Street, East of<br>Central Tracks                                                                                          |         |      | х     |