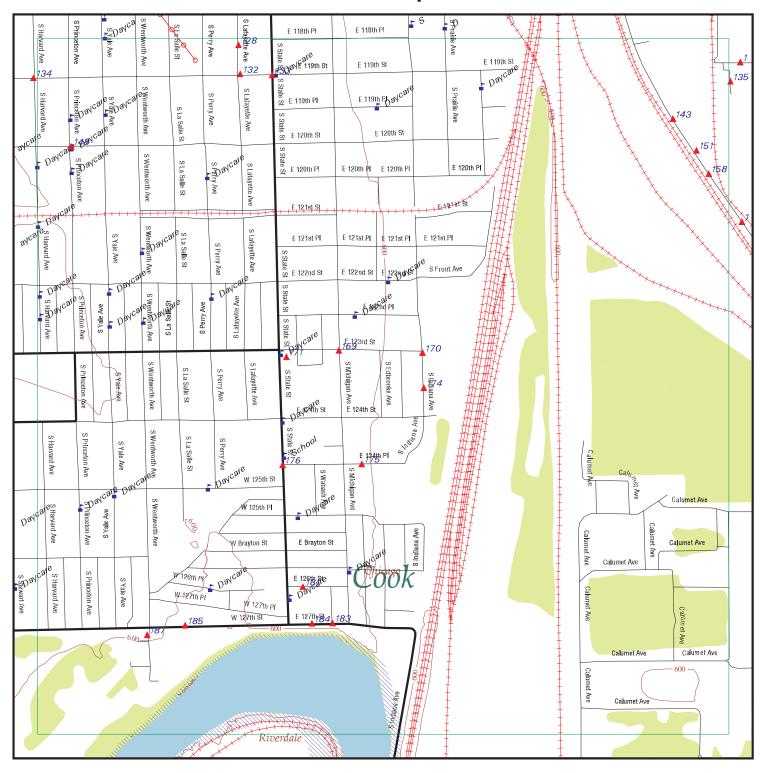

## 4.3 Regulatory Agency Records Review

The purpose of the records review was to assess the potential for the presence of hazardous substance contamination within and/or adjacent to the project area as a result of activities conducted on properties within the area of potential impact. The state and federal database listings were searched by EDR, an independent information service, on August 10, 2012 (EDR 2012b). The EDR report in Appendix B provides a listing and description of the databases reviewed, search distances, and a map showing the approximate locations of listed sites and information contained within each database for each listed site.

Table 4-1: Environmental Database Search Results Summary

|                    | Database Name                                                                                            |     | Number of Sites within Search Distance* |                 |  |
|--------------------|----------------------------------------------------------------------------------------------------------|-----|-----------------------------------------|-----------------|--|
|                    | Database Name                                                                                            | BRT | UPRR<br>Rail                            | Halsted<br>Rail |  |
|                    | National Priority List Sites (NPL)                                                                       | 0   | 0                                       | 0               |  |
|                    | Delisted NPL Sites                                                                                       |     | 0                                       | 0               |  |
|                    | Comprehensive Environmental Response, Compensation, and Liability Information System Sites (CERCLIS)     |     | 4                                       | 4               |  |
|                    | CERCLIS-No Further Remediation Planned Sites (CERC-NFRAP)                                                | 1   | 2                                       | 2               |  |
| ses,               | RCRA Corrective Action Sites (RCRA CORRACTS)                                                             | 0   | 2                                       | 1               |  |
| aba                | RCRA Treatment, Storage and Disposal Sites (RCRA TSDF)                                                   | 0   | 1                                       | 0               |  |
| Data               | RCRA Large Quantity Hazardous Waste Generators (RCRA LQG)                                                | 0   | 3                                       | 0               |  |
| ral                | RCRA Small Quantity Hazardous Waste Generators (RCRA SQG)                                                | 10  | 23                                      | 31              |  |
| Federal Databases* | RCRA Conditionally Exempt Hazardous Waste Generators (RCRA CESQ)                                         | 10  | 13                                      | 7               |  |
|                    | Engineering Controls Sites (US ENG CONTROLS)                                                             |     | 0                                       | 0               |  |
|                    | Institutional Control Sites (US INST CONTROL)                                                            |     | 0                                       | 0               |  |
|                    | Brownfield Sites (US BROWNFIELDS)                                                                        |     | 0                                       | 0               |  |
|                    | Emergency Response Notification System (ERNS)                                                            | 6   | 9                                       | 3               |  |
|                    | Illinois State Sites Unit Listing (SSU)                                                                  |     | 2                                       | 1               |  |
|                    | Site Remediation Program (SRP)                                                                           |     | 4                                       | 19              |  |
|                    | Engineered Barrier Site (ENG CONTROLS)                                                                   |     | 2                                       | 4               |  |
|                    | Institutional Control Site (INST CONTROLS)                                                               |     | 1                                       | 6               |  |
| es*                | Leaking Underground Storage Tank Sites (LUST)                                                            |     | 24                                      | 29              |  |
| abas               | Underground Storage Tank Sites (USTs)                                                                    |     | 41                                      | 54              |  |
| State Databases*   | Former Manufactured Gas Plant Sites (MGP)                                                                |     | 0                                       | 0               |  |
|                    | Brownfield Sites                                                                                         |     | 0                                       | 1               |  |
|                    | Landfill or solid waste disposal sites (SWF/LF)                                                          |     | 1                                       | 0               |  |
|                    | Northeastern Illinois Planning Commission Active and Inactive Solid Waste Disposal Site Inventory (NIPC) |     | 0                                       | 0               |  |
|                    | Spill Incident List (SPILLS)                                                                             | 22  | 33                                      | 21              |  |
|                    | Drycleaners License List (IL DRYCLEANERS)                                                                | 1   | 1                                       | 4               |  |

Records were requested for certain sites due to their large size, proximity to the RLE Project, and potential environmental concerns associated with listings as a LUST, SRP, and/or CERCLIS site. The purpose of the request was to determine which, if any, records exist regarding known contamination from past activities at the sites and/or to confirm the exact location and property boundaries. In addition, the information was used to determine the level of concern associated with each site. Regulatory files were requested from the City of Chicago, the IEPA, and/or the USEPA depending on the type of site. Table 4-2 summarizes the regulatory file request. Records have been received for all requested sites. Summaries of the records and determination of the level of concern are provided in the following sections.

Table 4-2: Regulatory Records Request Summary

| EDR<br>Site ID | Figure<br>4-1 Site<br>ID | Site Name                                                                    | Address*                                                                                                                         | Chicago | IEPA | USEPA |
|----------------|--------------------------|------------------------------------------------------------------------------|----------------------------------------------------------------------------------------------------------------------------------|---------|------|-------|
| BRT and        | <b>UPRR</b> Alte         | rnatives                                                                     |                                                                                                                                  |         |      |       |
| 118            | 118                      | Clark Oil &<br>Refining/0707 Clark Ser<br>Station                            | 11555 S. Michigan Avenue                                                                                                         |         | х    |       |
| 202            | 202a                     | Pullman Factory                                                              | 130th Street and Indiana<br>Avenue                                                                                               |         |      | x     |
| NL2            | NL2                      | Altgeld Gardens**                                                            | 300 E. to 1100 East 130th<br>Street; 100 E.<br>to 1200 W. 131st Street;<br>1100–1200 E. 130th Place;<br>1000–1200 E. 129th Place |         | x    | x     |
| UPRR R         | ail Alternativ           | ve                                                                           |                                                                                                                                  |         |      |       |
| 45             | 45a                      | City of<br>Chicago/Roseland<br>Pumping Station                               | 351 W. 104th Street                                                                                                              |         | х    |       |
| 51             | 51                       | Illinois Bell Telephone                                                      | 413 W. 105th Street                                                                                                              |         | Х    |       |
| 70             | 70                       | William Ransom Transportation/ William Transport/Ransom Transport Bus Garage | 352 W. 110th Street                                                                                                              |         | х    |       |
| 94             | 94a                      | Marquette Bank/Vacant<br>Building                                            | 135 to 139 W. 114th Street                                                                                                       |         | х    |       |
| 104            | 104                      | Triangle Transmission                                                        | 35 W. 115th Street                                                                                                               |         | Х    |       |
| 105            | 105                      | City of<br>Chicago/Abandoned<br>Service Station                              | 11500 S. Perry Avenue                                                                                                            | х       | х    |       |
| 122            | 122                      | Stuart Industrial Coatings, Inc.                                             | 11740 S. Front Street                                                                                                            |         | x    |       |
| 151,<br>162    | 151,<br>162              | Keywell LLC                                                                  | 11900 Cottage Grove<br>Avenue                                                                                                    |         | х    |       |
| Orphan         | 01                       | US Scrap                                                                     | 123rd and Cottage Grove<br>Avenue                                                                                                |         |      | x     |
| Orphan         | О3                       | Metro Sanitary District<br>#3                                                | 125th Street and Doty<br>Avenue                                                                                                  |         |      | х     |
| Orphan         | O2                       | Illinois Central RR<br>Tracks                                                | 119th Street, East of<br>Central Tracks                                                                                          |         |      | х     |