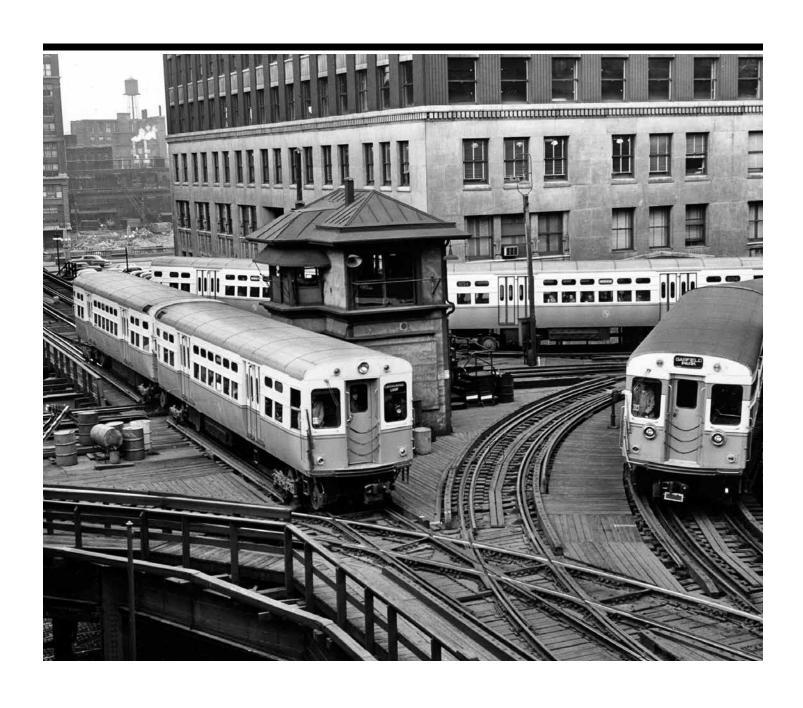

### 2021 October

An inbound Ravenswood train is crossing Lake and Wells junction as a Garfield Park train turns south onto Wells Street while a northbound Ravenswood train rounds the curve heading to Kimball. For decades all trains operated in a counterclockwise direction on the Loop. In 1969 the tower was moved from the center of the junction to a new structure in the northwest corner of the intersection. A more modern structure in the same location as the 1969 tower was built in 2009. Today, the junction governs Green and Pink Line trains entering and exiting the Loop from the west, Brown and Purple Line Express trains entering and exiting from the north, and Orange Line trains circling around the Loop and returning to the Southwest Side and Midway Airport.