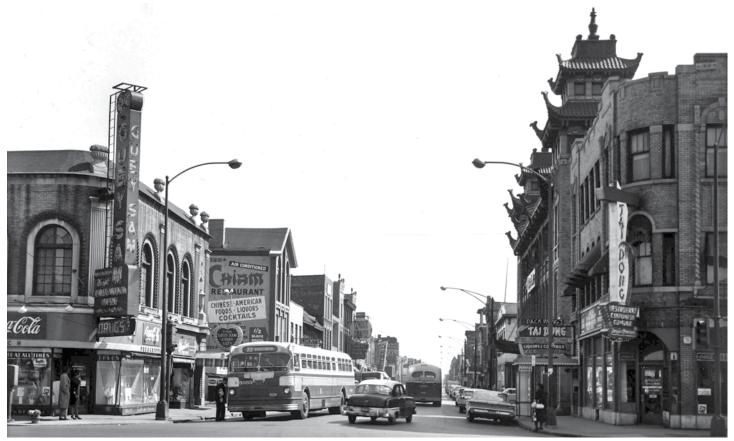

## **2021 April**

CTA #5959, manufactured by the Flxible Company in 1955, on its way northbound to downtown boards a passenger on Wentworth at Cermak in Chinatown in 1961. The bus was part of a fleet of 1,700 propane buses delivered from several manufacturers between 1950 and 1962. Aside from the addition of the Chinatown gateway arch, the Chinatown streetscape remains much the same today.