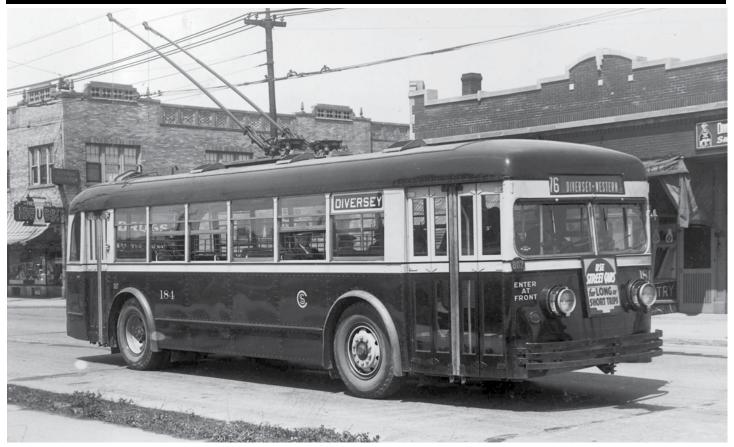

## 2021 January

Built in 1936 by the St. Louis Car Company, Chicago Surface Lines trolley bus #184 heads eastbound via Diversey to Western. Trolley bus service was first introduced in Chicago on the #76 Diversey route in 1930. Other trolley bus routes were soon added, some as extensions of existing streetcar lines and later as conversions of streetcar lines to trolley bus service. Trolley bus extensions to existing streetcar lines were an economical way to serve new neighborhoods that were established in outlying parts of the city.