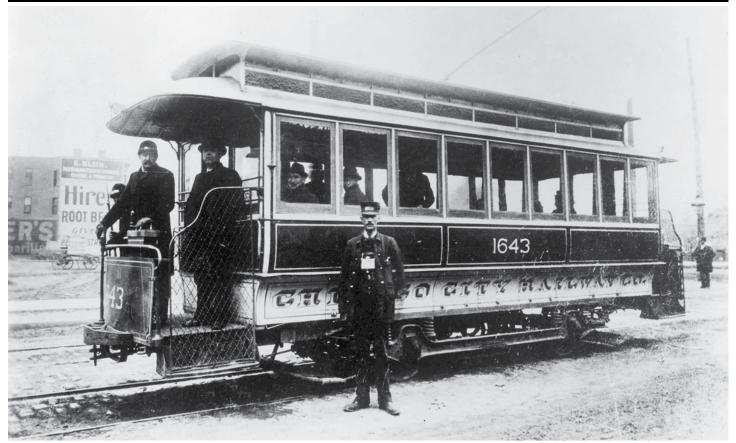

# 2021 February

Car #1643 was an example of Chicago's first electric streetcars. The car was originally built for the Chicago City Railway, a predecessor of the Chicago Surface Lines. The introduction of electric streetcars launched significant improvements in the quality and efficiency of transportation to and from Downtown, helping to promote the establishment and growth of new neighborhoods. The streetcar system was absorbed into the Chicago Transit Authority in 1947.