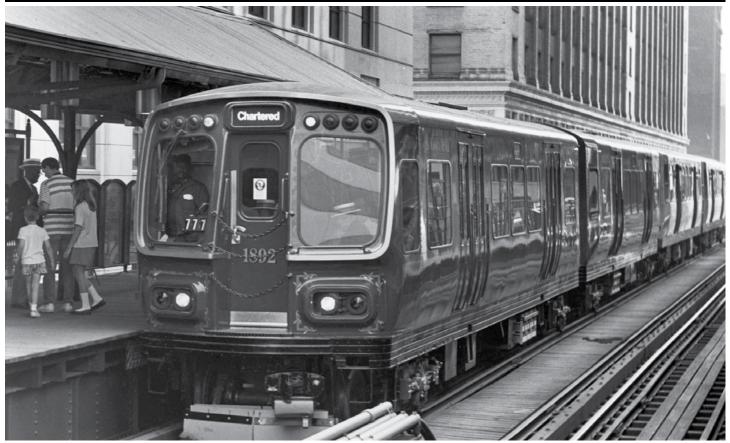

### 2021 December

In 1992, CTA marked the 100th anniversary of Chicago's first elevated railway by painting a two-car set of Pullman 2000-series cars in the colors of the cars originally built for the South Side Rapid Transit in 1892. The commemorative cars traveled throughout the system during the anniversary. In this photo, cars #1892 (#2007) and #1992 (#2008) are leading a southbound, four-car train on Wells at Quincy station. Delivered to CTA in 1964, the 2000-series cars were the last rapid transit cars built by the Chicago-based Pullman-Standard Company for the "L" and were the first cars equipped with air conditioning. All were retired in 1994.