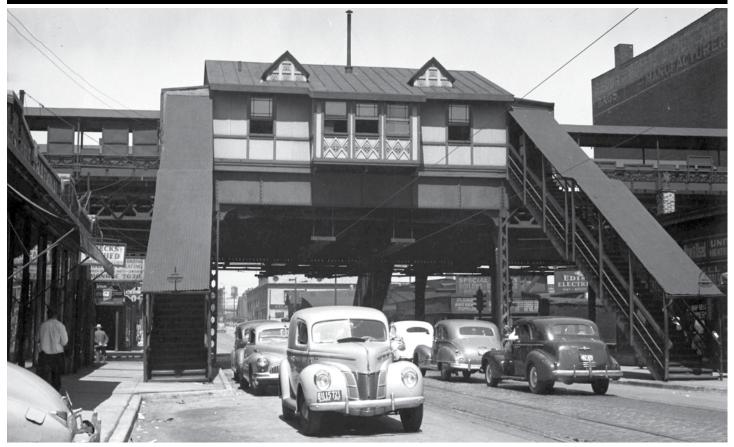

# **2021 July**

A mid-1940s view of the Lake Street Elevated Halsted station looking north on Halsted at Lake. The station was demolished in 1994 during the Green Line renovation. Similar stations remain in service today on the Green Line at Ashland/Lake and Conservatory-Central Park Drive.