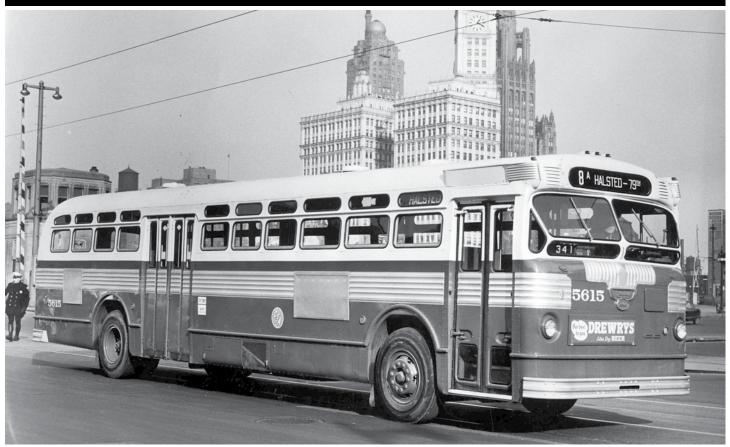

### 2021 November

CTA Flxible Twin Coach bus #5615, manufactured by the Flxible Company in 1953, is posed on State Street at Wacker Drive. These buses were fueled by liquefied petroleum gas (propane). Chicago was one of the largest users of propane buses, with a fleet of 1,700, built by such companies as Fageol Twin Coach, Flxible, Mack, and ACF-Brill between 1950 and 1962. No doubt photographed to promote the modernization of CTA's fleet, the staged nature of the photo is revealed by the bus's destination signs – route #8A is a south extension of the Halsted Street bus and begins about 10 miles south of State and Wacker! The route designation #8A also didn't come into use until more than 20 years after the photo was taken; the route was designated #42B at the time.