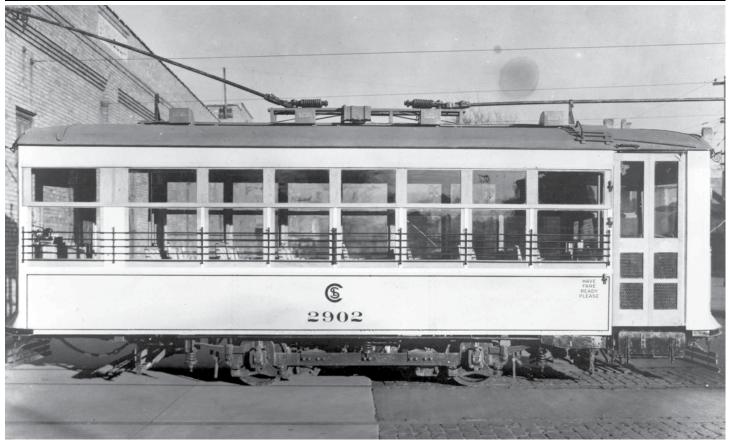

### 2021 August

Chicago Surface Lines Birney Safety Car #2902 was part of an order for 10 cars that were acquired by the CSL from the J.G. Brill Company of Philadelphia in 1921. The were divided into two groups, with five cars numbered #2000-2005 and the other five numbered #2900-2903. These steel, double-ended cars, each with single trucks, did not provide the most comfortable riding experience. They were the first one-man cars operated by the Surface Lines and given their small size, they operated on the lighter routes in the city such as the West Division, 71st and 87th lines. All ten cars were retired by 1937.