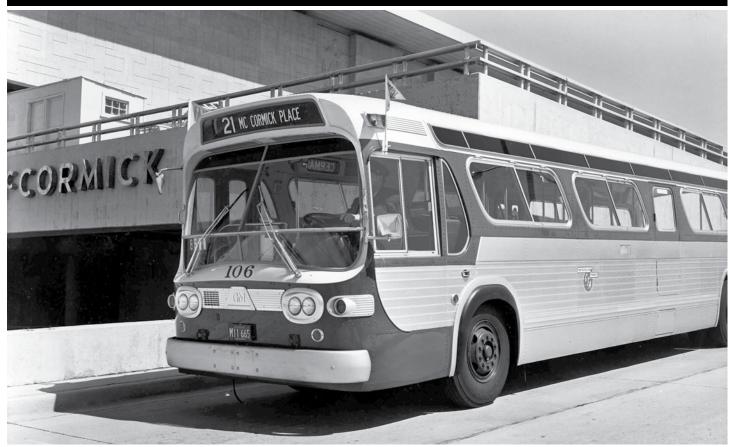

### 2021 September

CTA #106 is pictured next to the original McCormick Place, which opened in November 1960. Manufactured by General Motors in 1961, this "New Look" bus included a number of progressive features such as large, double windows, fluorescent lighting and bright interiors. The bus is working the "Green Pennant Special," a special event route that operated between McCormick Place and the Loop during the 1960s. At the time, there was no direct bus service from the Loop to McCormick Place, so for some conventions and trade shows this special express route was operated via Lake Shore Drive. The buses were marked with green pennants on the front that said "SPECIAL".