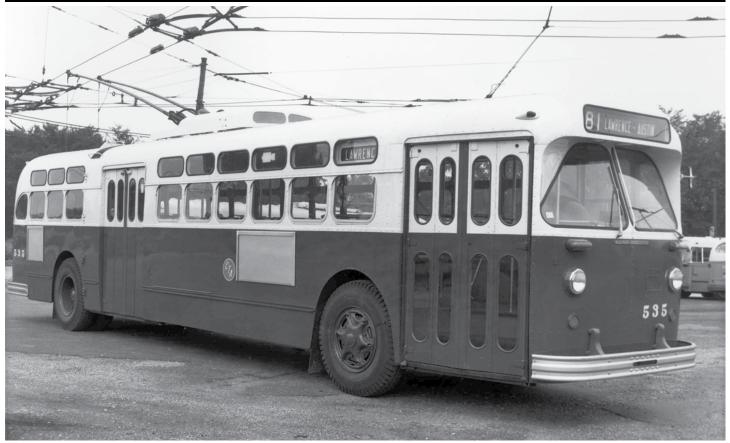

### 2021 May

CTA trolley bus #535 (built by the Marmon-Harrington Company in 1951 and later renumbered #9535) had just recently been delivered and was assigned to the #81 Lawrence route. Three-hundred and forty-nine trolley buses of this type were delivered between 1951 and 1952, and operated on various routes until the end of trolley bus service in March of 1973. A number of these buses were sold to Guadalajara, Mexico, where they remained in service until 1993.