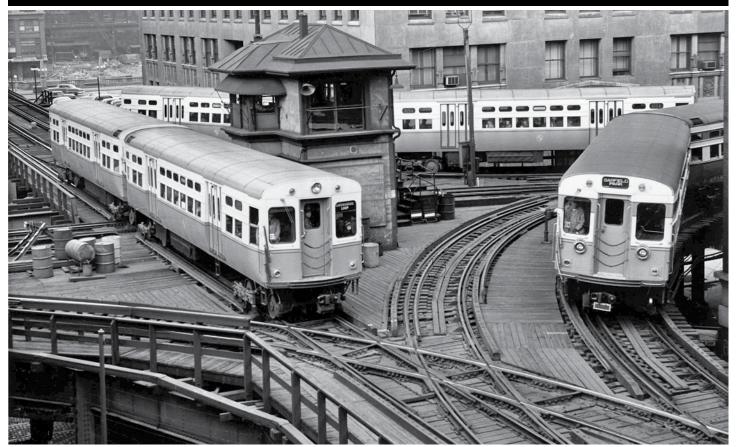

### 2021 October

An inbound Ravenswood train is crossing Lake and Wells junction as a Garfield Park train turns south onto Wells Street while a northbound Ravenswood train rounds the curve heading to Kimball. For decades all trains operated in a counterclockwise direction on the Loop. In 1969 the tower was moved from the center of the junction to a new structure in the northwest corner of the intersection. A more modern structure in the same location as the 1969 tower was built in 2009. Today, the junction governs Green and Pink Line trains entering and exiting the Loop from the west, Brown and Purple Line Express trains entering and exiting from the north, and Orange Line trains circling around the Loop and returning to the Southwest Side and Midway Airport.