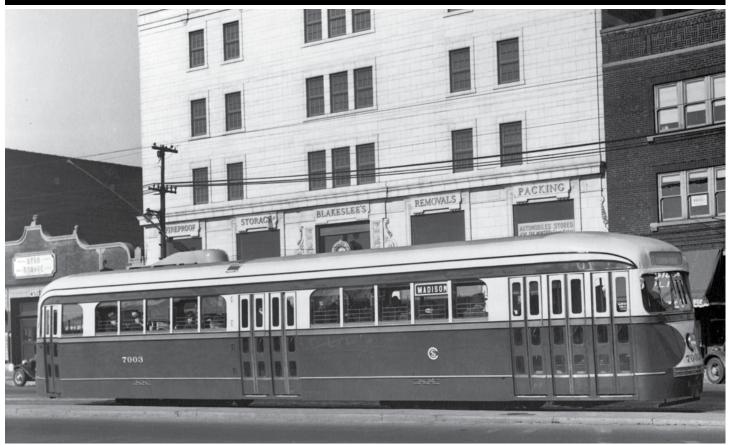

### **2021 June**

Chicago Surface Lines "Blue Goose" streetcar #7003, one of 83 built in 1936 by the St. Louis Car Company, heads toward the Loop along Madison near Cicero. The #20 Madison route was the first to receive these cars, nicknamed PCC cars for the Presidents Conference Committee. The Committee, comprised of the heads of the various street railways in North America, developed a standardized state-of-the-art streetcar design to provide a modern vehicle that would appeal to the public and be economical to produce. PCCs saw service in many American cities, including Chicago, Brooklyn, Baltimore, Boston and Pittsburgh.