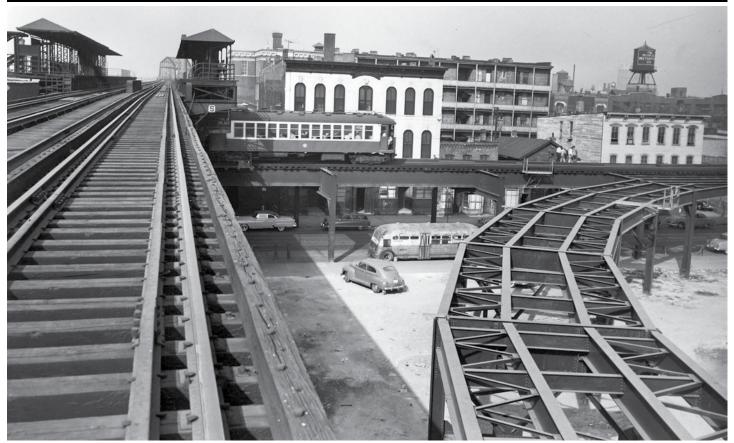

# **2021 July**

A mid-1940s view of the Lake Street Elevated Halsted station looking north on Halsted at Lake. The station was demolished in 1994 during the Green Line renovation. Similar stations remain in service today on the Green Line at Ashland/Lake and Conservatory-Central Park Drive.