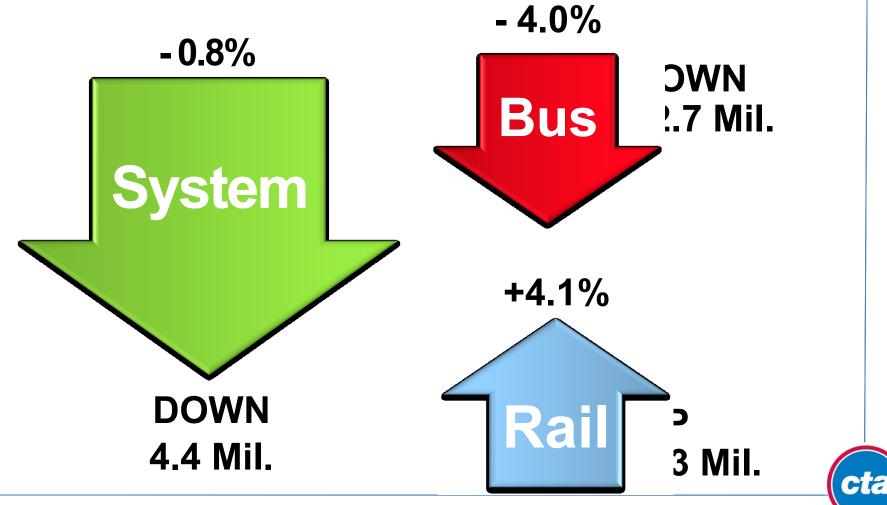

# 4<sup>TH</sup> QUARTER 2010 RIDERSHIP

127.8 million rides provided from October thru December

## **ANNUAL 2010 RIDERSHIP**

516.9 million rides provided in 2010