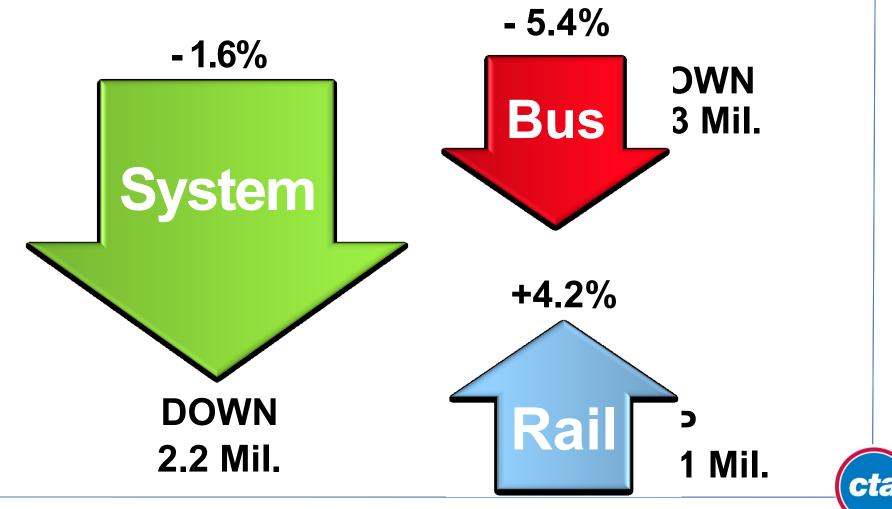

# 4<sup>TH</sup> QUARTER 2010 RIDERSHIP

127.8 million rides provided from October thru December

## **ANNUAL 2010 RIDERSHIP**

516.9 million rides provided in 2010