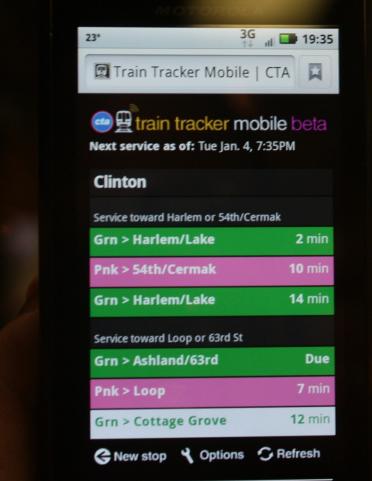

# train tracker estimated arrivals beta

Welcome to the Train Tracker Estimated Arrivals beta test service, which gives you estimated arrival information for CTA trains!

Also, be sure to visit Train Tracker Help & Notes to learn more about this new service (and to tell us what you think).

| Pick a stop, get arrivals. |                      |                     |               |                      |                       |                |              |                |  |
|----------------------------|----------------------|---------------------|---------------|----------------------|-----------------------|----------------|--------------|----------------|--|
| First, pick a route:       | Red<br>Line          | Blue<br><u>Line</u> | Brown<br>Line | <u>Green</u><br>Line | <u>Orange</u><br>Line | Purple<br>Line | Pink<br>Line | Yellow<br>Line |  |
| Then, pick a stop:         | [ Green Line Stops ] |                     |               |                      |                       | Mext Ə         |              |                |  |

### **AVAILABLE ON WEB-ENABLED PHONES**