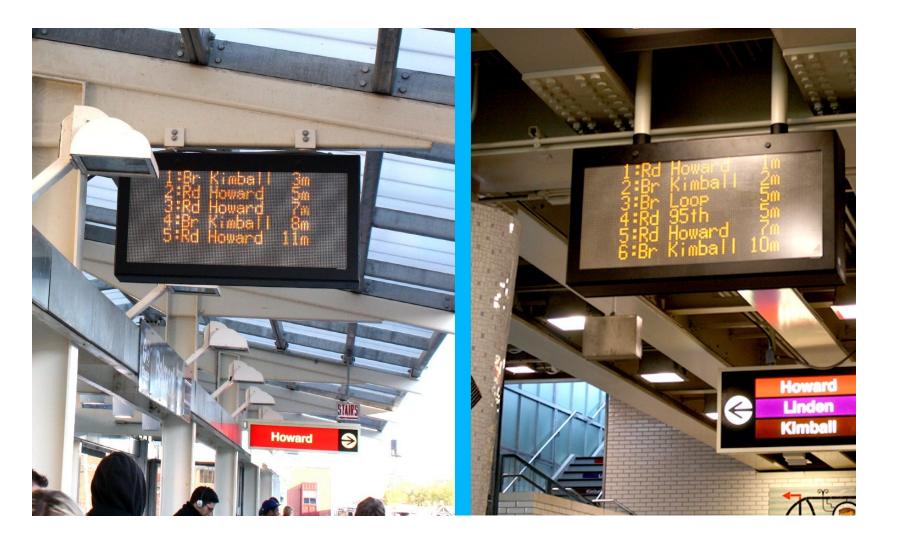

# train tracker estimated arrivals beta

Welcome to the Train Tracker Estimated Arrivals beta test service, which gives you estimated arrival information for CTA trains!

Also, be sure to visit Train Tracker Help & Notes to learn more about this new service (and to tell us what you think).

| Pick a stop, get arrivals. |                      |                     |               |                      |                       |                |              |                |  |
|----------------------------|----------------------|---------------------|---------------|----------------------|-----------------------|----------------|--------------|----------------|--|
| First, pick a route:       | Red<br>Line          | Blue<br><u>Line</u> | Brown<br>Line | <u>Green</u><br>Line | <u>Orange</u><br>Line | Purple<br>Line | Pink<br>Line | Yellow<br>Line |  |
| Then, pick a stop:         | [ Green Line Stops ] |                     |               |                      |                       | Mext Ə         |              |                |  |

### **AVAILABLE ON ELECTRONIC DISPLAYS**