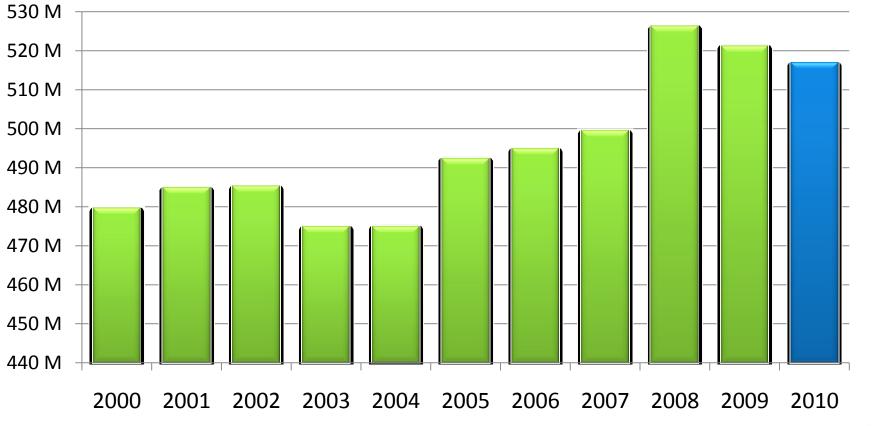

# **RIDERSHIP 2000 - 2010**

Ridership is still 7.8% higher than a decade ago

**Annual Rides** 