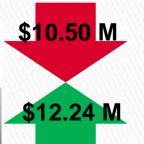

## YTD Revenues: Variance to Budget

**Passes** 

\$ 131.90 M \$8.64 M

\$ 113.52 M <del>\$12.92 M</del>

#### **Farebox Total**

\$ 245.42 M

**Non-Farebox** 

**Half-Fare Subsidy** 

\$ 21.79 M

\$ 12.24 M

**Total Revenue** 

Avg. Fare

\$ 279.45 M

\$0.96