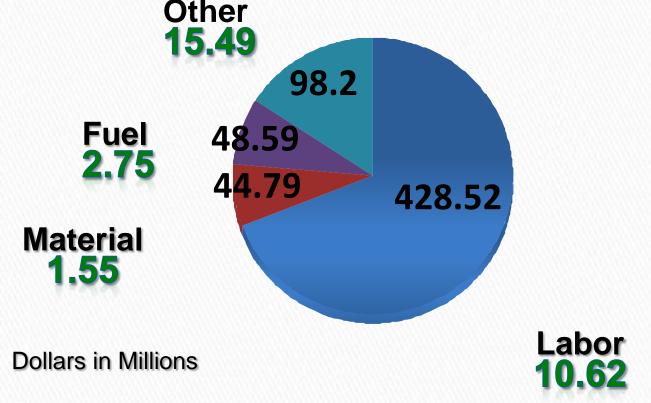

### **Year-to-date Expenses**

Year-to-date expenses of \$ 620.09M are

\$ 30.4 M favorable to the 2009 Budget

**Positive To Budget** 

(Negative to Budget)