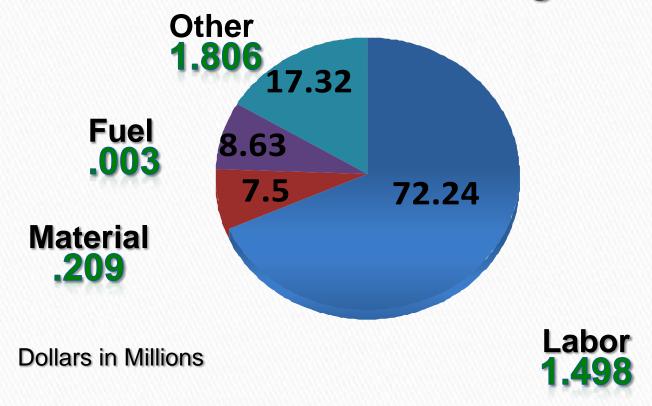

## June Expenses

June expenses of \$ 105.69 M were

\$ 3.52 M favorable to the 2009 Budget

**Positive To Budget** 

(Negative to Budget)