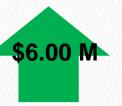

## June Expenses

June expenses of \$ 105.69 M were

\$ 3.52 M favorable to the 2009 Budget

**Positive To Budget** 

(Negative to Budget)