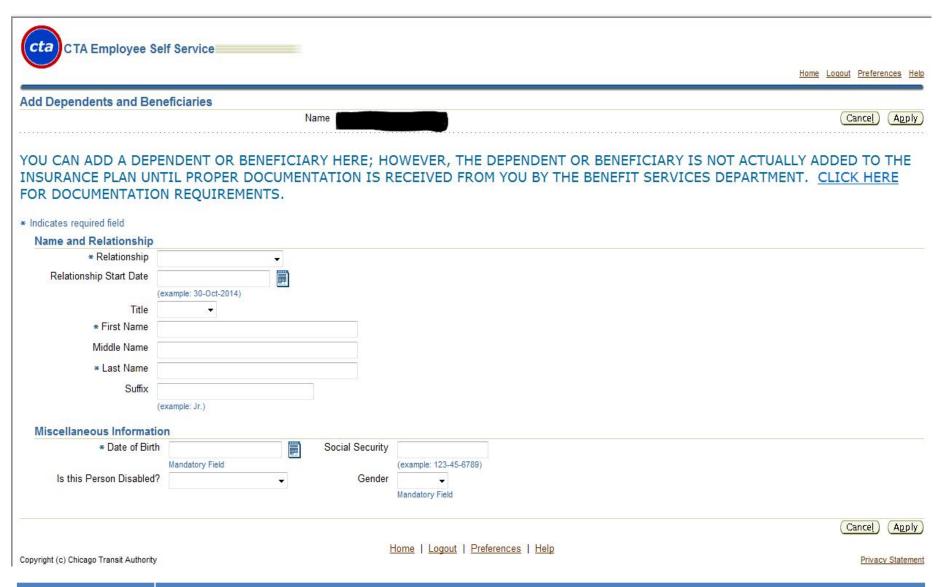

| Step | Action                                                                                                                                                                                                                                               |
|------|------------------------------------------------------------------------------------------------------------------------------------------------------------------------------------------------------------------------------------------------------|
| 5    | Enter the required information, then Click "Apply" (Repeat steps to add more than one dependent). NOTE: Carefully read the instructions at the top of the page. Dependents will not be added until documentation is received by HR Benefit Services. |