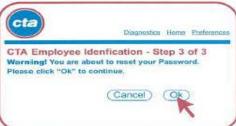

information
  - Review existing coverage
  - Make benefit changes
  - Review benefit elections
  - Submit benefit elections
  - Confirm benefit elections

Welcome To CTA HR Benefits Employee Self-Service Online

**Benefit Enrollment** 



| Login    |       |  |
|----------|-------|--|
| Username |       |  |
| Password |       |  |
|          | Login |  |

Copyright (c) 2006, Oracle. All rights reserved.

| Step | Action                                             |
|------|----------------------------------------------------|
| 1    | Log into Oracle using your user name and password. |

## Click Forgot User Name/ Password Link



## Answer Security Authentication Questions





### CTA Password Reset Confirmation



## **Enter Badge Number**



Reset Username and Temporary
Password





- Write down Username and temporary Password exactly as displayed.
- Click "OK" to return to the Oracle Login screen.
- Enter Username and reset Password.

Note: You will be immediately prompted to change your Password after you click "Login."

#### Quick & Easy!

For assistance call Oracle Hotline (312) 681-2225 Then press 4

| Step | Action                                                    |
|------|-----------------------------------------------------------|
| 2    | To change your password follow the onscreen instructions. |



Logged In As **Navigator Favorites** Edit Favorites CTA Employee Self Service CTA Employee Self Service You have not selected any favorites. Please use the "Edit CTA iRecruitment Employee Candidate All Actions Awaiting Your Attention CTA Learner Self-Service