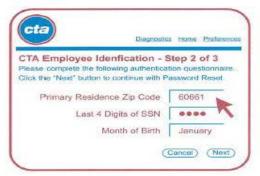

### CTA Password Reset Confirmation

## **Enter Badge Number**

Reset Username and Temporary
Password

- Write down Username and temporary Password exactly as displayed.
- Click "OK" to return to the Oracle Login screen.
- Enter Username and reset Password.

Note: You will be immediately prompted to change your Password after you click "Login."