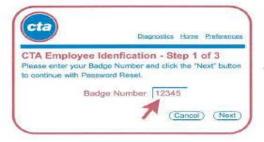

## **Enter Badge Number**

Reset Username and Temporary
Password

- Write down Username and temporary Password exactly as displayed.
- Click "OK" to return to the Oracle Login screen.
- Enter Username and reset Password.