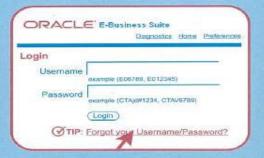

# CTA Benefits Open Enrollment

- The following steps will show you how to:
  - Enter dependent information
  - Review existing coverage
  - Make benefit changes
  - Review benefit elections
  - Submit benefit elections
  - Confirm benefit elections

Welcome To CTA HR Benefits Employee Self-Service Online

**Benefit Enrollment** 



| Login    |       |  |
|----------|-------|--|
| Username |       |  |
| Password |       |  |
|          | Login |  |

Copyright (c) 2006, Oracle. All rights reserved.

| Step | Action                                             |
|------|----------------------------------------------------|
| 1    | Log into Oracle using your user name and password. |

## Click Forgot User Name/ Password Link



## Answer Security Authentication Questions





### CTA Password Reset Confirmation



## **Enter Badge Number**



Reset Username and Temporary
Password





- Write down Username and temporary Password exactly as displayed.
- Click "OK" to return to the Oracle Login screen.
- Enter Username and reset Password.

Note: You will be immediately prompted to change your Password after you click "Login."

#### Quick & Easy!

For assistance call Oracle Hotline (312) 681-2225 Then press 4

| Step | Action                                                    |
|------|-----------------------------------------------------------|
| 2    | To change your password follow the onscreen instructions. |



Logged In As **Navigator Favorites** Edit Favorites CTA Employee Self Service CTA Employee Self Ser