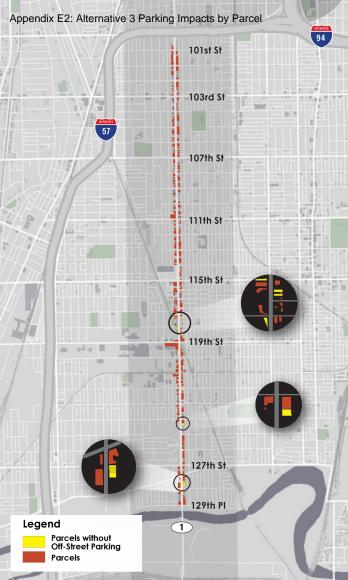

ette† | Snow Restrictions    | 24                     | 22                         | Commercial       | 4%                                  | 0                                                                                                                     | 0                      | 0                                                                           | 0                      |                        |                     |       |

## Notes:

†These blocks are located on 79th or 95th Streets, running east-west. For these blocks, spaces on north side of street are listed under west side; space on south side are listed under east

‡Utilization rates are based on walkthrough of the corridor from 10 AM to 3:30 PM on Wednesday, June 13th and from 9 to 9:30 AM on Thursday, June 14th.